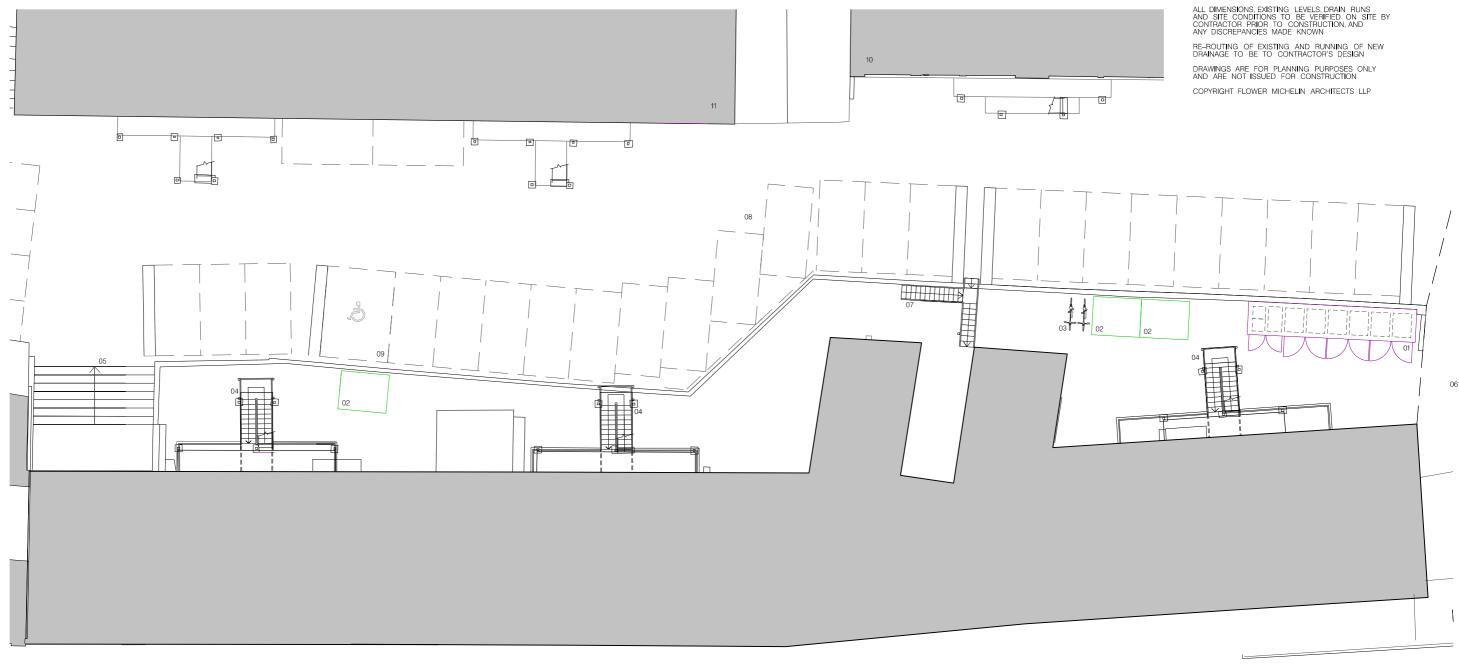

FINCHLEY ROAD

FROGNAL COURT ESTATE, LONDON, NW3 5HL FINCHLEY FRONT BLOCKS

225\_41\_10A PROPOSED STREET LEVEL PLAN

ALL WORKS TO BE IN ACCORDANCE WITH CURRENT BUILDING REGULATIONS AND TO BE READ AND CONSTRUCTED IN CONJUNCTION WITH A SCHEDULE OF WORKS DOCUMENT AND STRUCTURAL ENGINEER'S INFORMATION

ALL DEMOLITION TO BE APPROVED BY STRUCTURAL ENGINEER PRIOR TO COMMENCEMENT

| 01                                                          | PROPOSED BIN STORE                                    |
|-------------------------------------------------------------|-------------------------------------------------------|
| { 02                                                        | CYCLEHOOP BIKEHANGER SECURE BICYCLE SHELTER. EACH     |
| - E                                                         | SHELTER PROVIDES 6No SECURE ACCESSIBLE BICYCLE SPACES |
| ξ                                                           | (18No TOTAL PROVIDED)                                 |
| 03                                                          | 2No SHORT STAY BICYCLE PARKING SPACES                 |
| 04                                                          | EXISTING FIRE ESCAPE STAIRCASES                       |
| 05                                                          | EXISTING STEPS UP TO PARKING LEVEL                    |
| 06                                                          | EXISTING VEHICULAR ACCESS TO/FROM FINCHLEY ROAD       |
| 07                                                          | EXISTING STAIRWELL TO CONNECT WARWICK COURT TO CAR    |
|                                                             | PARK AND LOWER GROUND                                 |
| 08                                                          | PRIVATE PARKING                                       |
| 09                                                          | DESIGNATED DISABLED PARKING SPACE                     |
| 10                                                          | FLATS 14-29 (BLOCKS A AND B) FROGNAL COURT            |
| 11                                                          | FLATS 30–45 (BLOCKS A AND B) FROGNAL COURT            |
| Rev. A (10.03.2020) Specification of secure bicycle storage |                                                       |
|                                                             |                                                       |
| lockers revised                                             |                                                       |
|                                                             |                                                       |
|                                                             |                                                       |