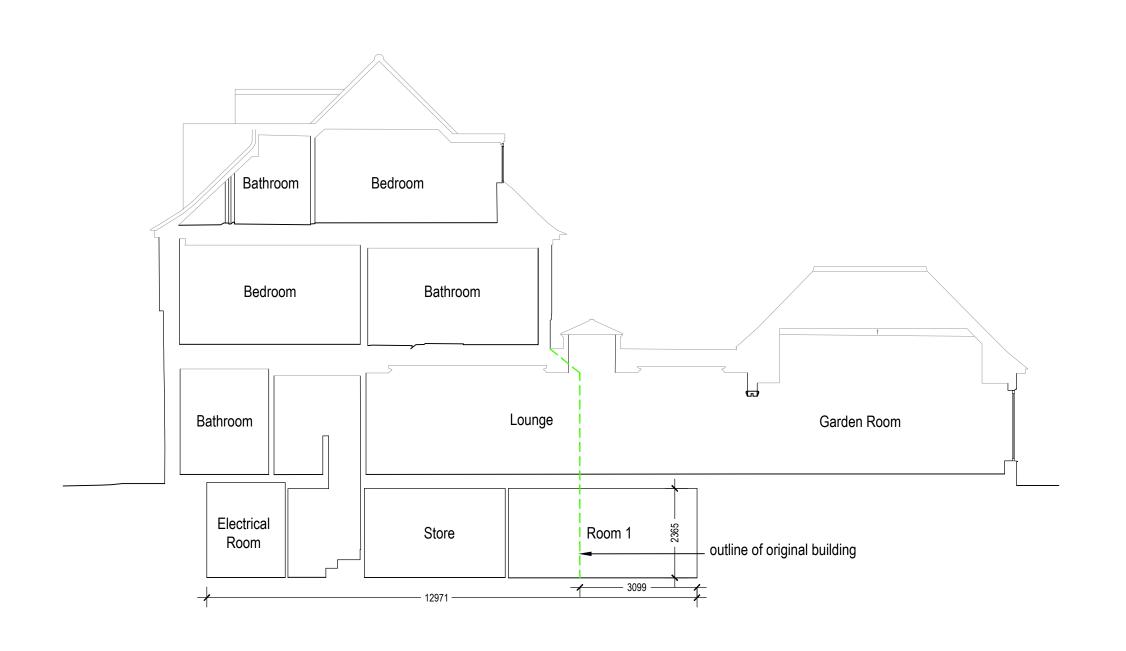

Existing Section 01
SCALE 1:100@A3

SCALE BAR 1:100@A3

0 1 2 3 4 5 6 7 8 9 10

METRES