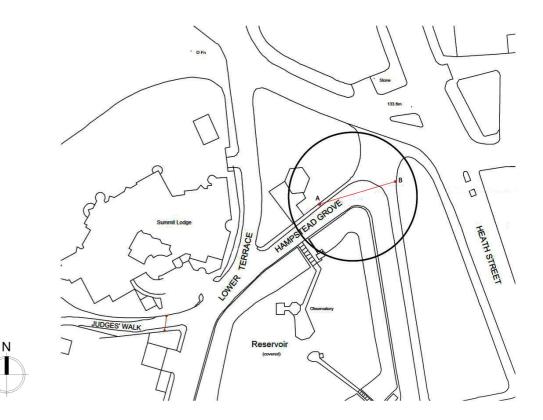

## CAMDEN ERUV - LOCATION 31 - HAMPSTEAD GROVE

LOCATION PLAN SCALE 1:1250

REV'N B

DRAWING REF: 868.31A