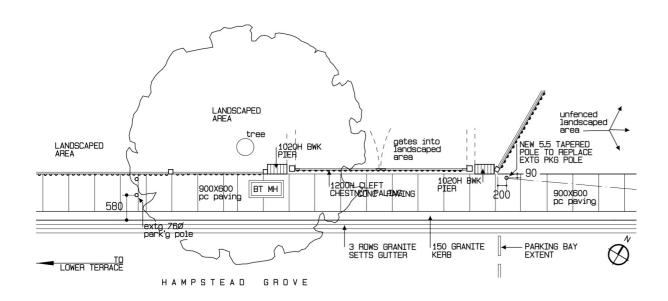

LOCATION A WITHOUT POLE

LOCATION A WITH POLE

LOCATION 31A Local plan scale 1:100

## DESCRIPTION:

The existing parking pole within the footpath to be replaced with a 5.5-metre high, tapered pole at the rear of the footpath approx 200mm to the right of the brick pier at the end of the cleft chestnut paling fence with a clear nylon filament extending along and across Hampstead grove to a replacement matching pole immediately to the right of the gate in the paling fence to the left of the bank of recycling bins.

Parking sign to be refixed at existing level to Pole A and footpaths reinstated.