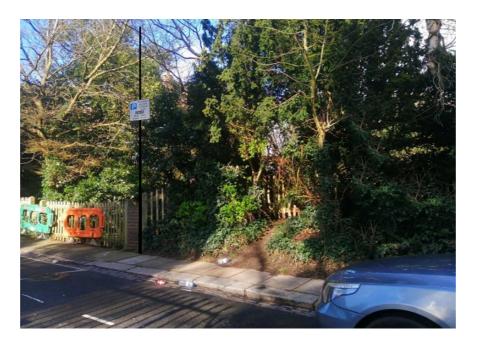

## DESCRIPTION:

The existing parking pole within the footpath to be replaced with a 5.5-metre high, tapered pole at the rear of the footpath approx 200mm to the right of the brick pier at the end of the cleft chestnut paling fence with a clear nylon filament extending along and across Hampstead grove to a replacement matching pole immediately to the right of the gate in the paling fence to the left of the bank of recycling bins.

Parking sign to be refixed at existing level to Pole A and footpaths reinstated.