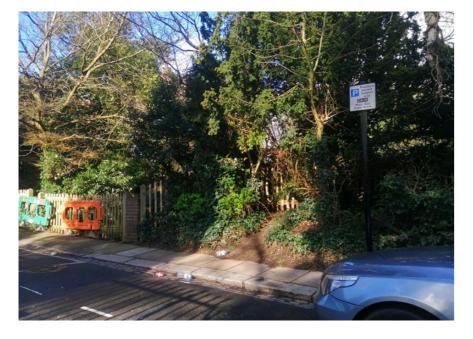

## DESCRIPTION:

The existing parking pole within the footpath to be replaced with a 5.5-metre high, tapered pole at the rear of the footpath approx 200mm to the right of the brick pier at the end of the cleft chestnut paling fence with a clear nylon filament extending along and across Hampstead grove to a replacement matching pole immediately to the right of the gate in the paling fence to the left of the bank of recycling bins.

Parking sign to be refixed at existing level to Pole A and footpaths reinstated.