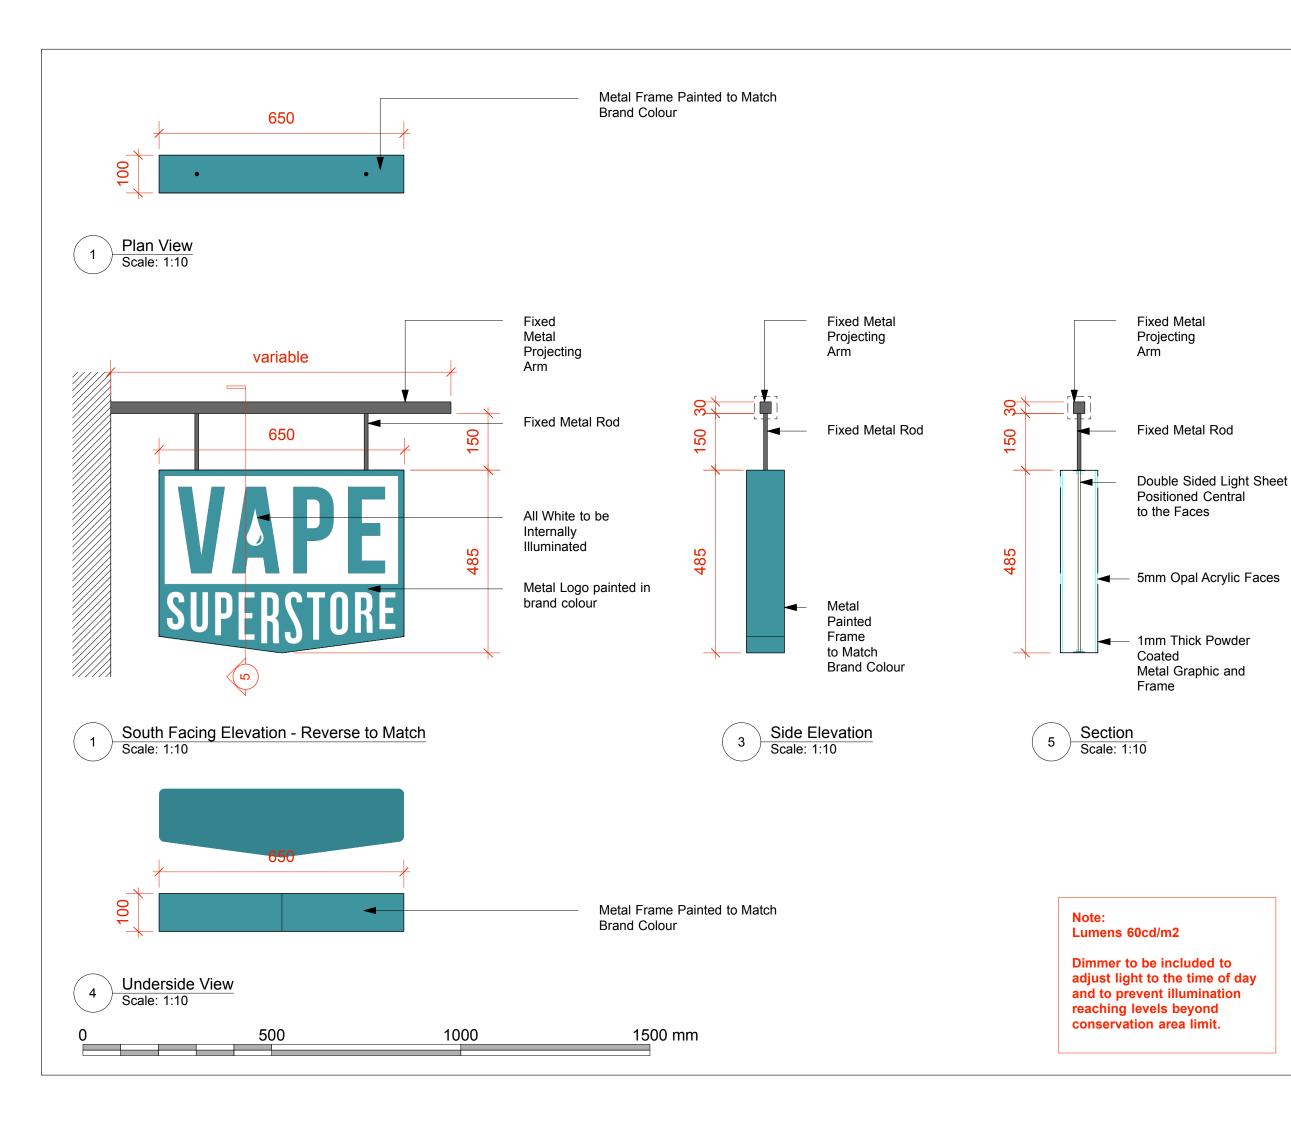

CLIENT NAME:

Webscape UK Ltd

PROJECT TITLE:

VAPE SUPERSTORE LTD

SITE ADDRESS:

3 Tottenham Street London W1T 2AF

DRAWING TITLE:

Projecting Sign - Elevations

| DRAWING No: | REVISION: | SCALE @ A3: |
|-------------|-----------|-------------|
| CWI_73_005  | А         | 1:10        |
| DATE:       | DRAWN BY: | CHECKED B   |
| 18/06/2017  | CW        | CW          |
|             |           |             |