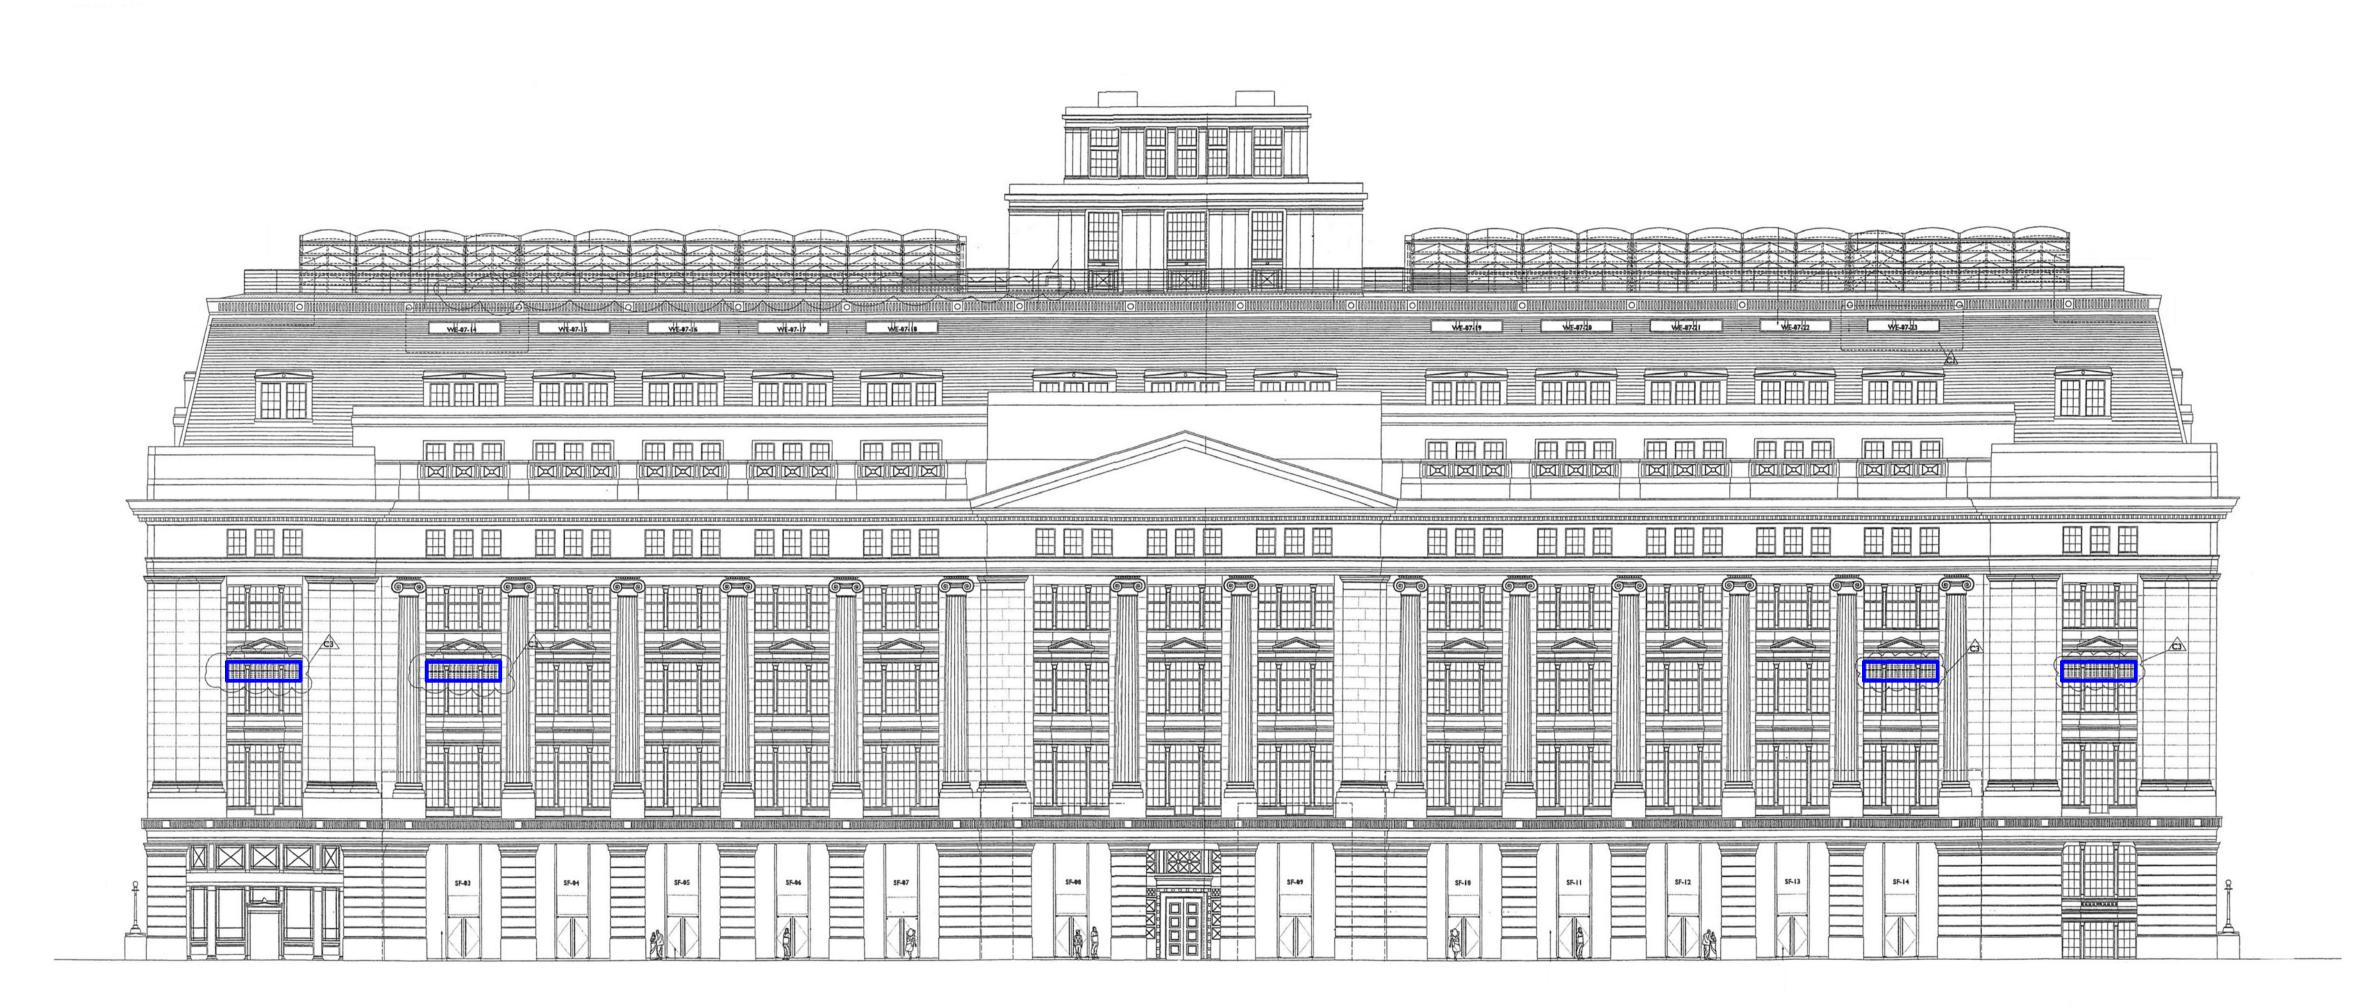

**GENERAL KEY** 

Location of Existing Louvres on 2nd Floor

- 26.02.20 Issued for Planning
REV DATE NOTES **PLANNING** 

Proposed Southampton Row Elevation

DRAWN BY CHECKED SCALE @ A1 STATUS 1:100 WP JB

PLANNING PROJECT DRAWING NO 01 AP 0020 407 20003

CLIENT

REVISION