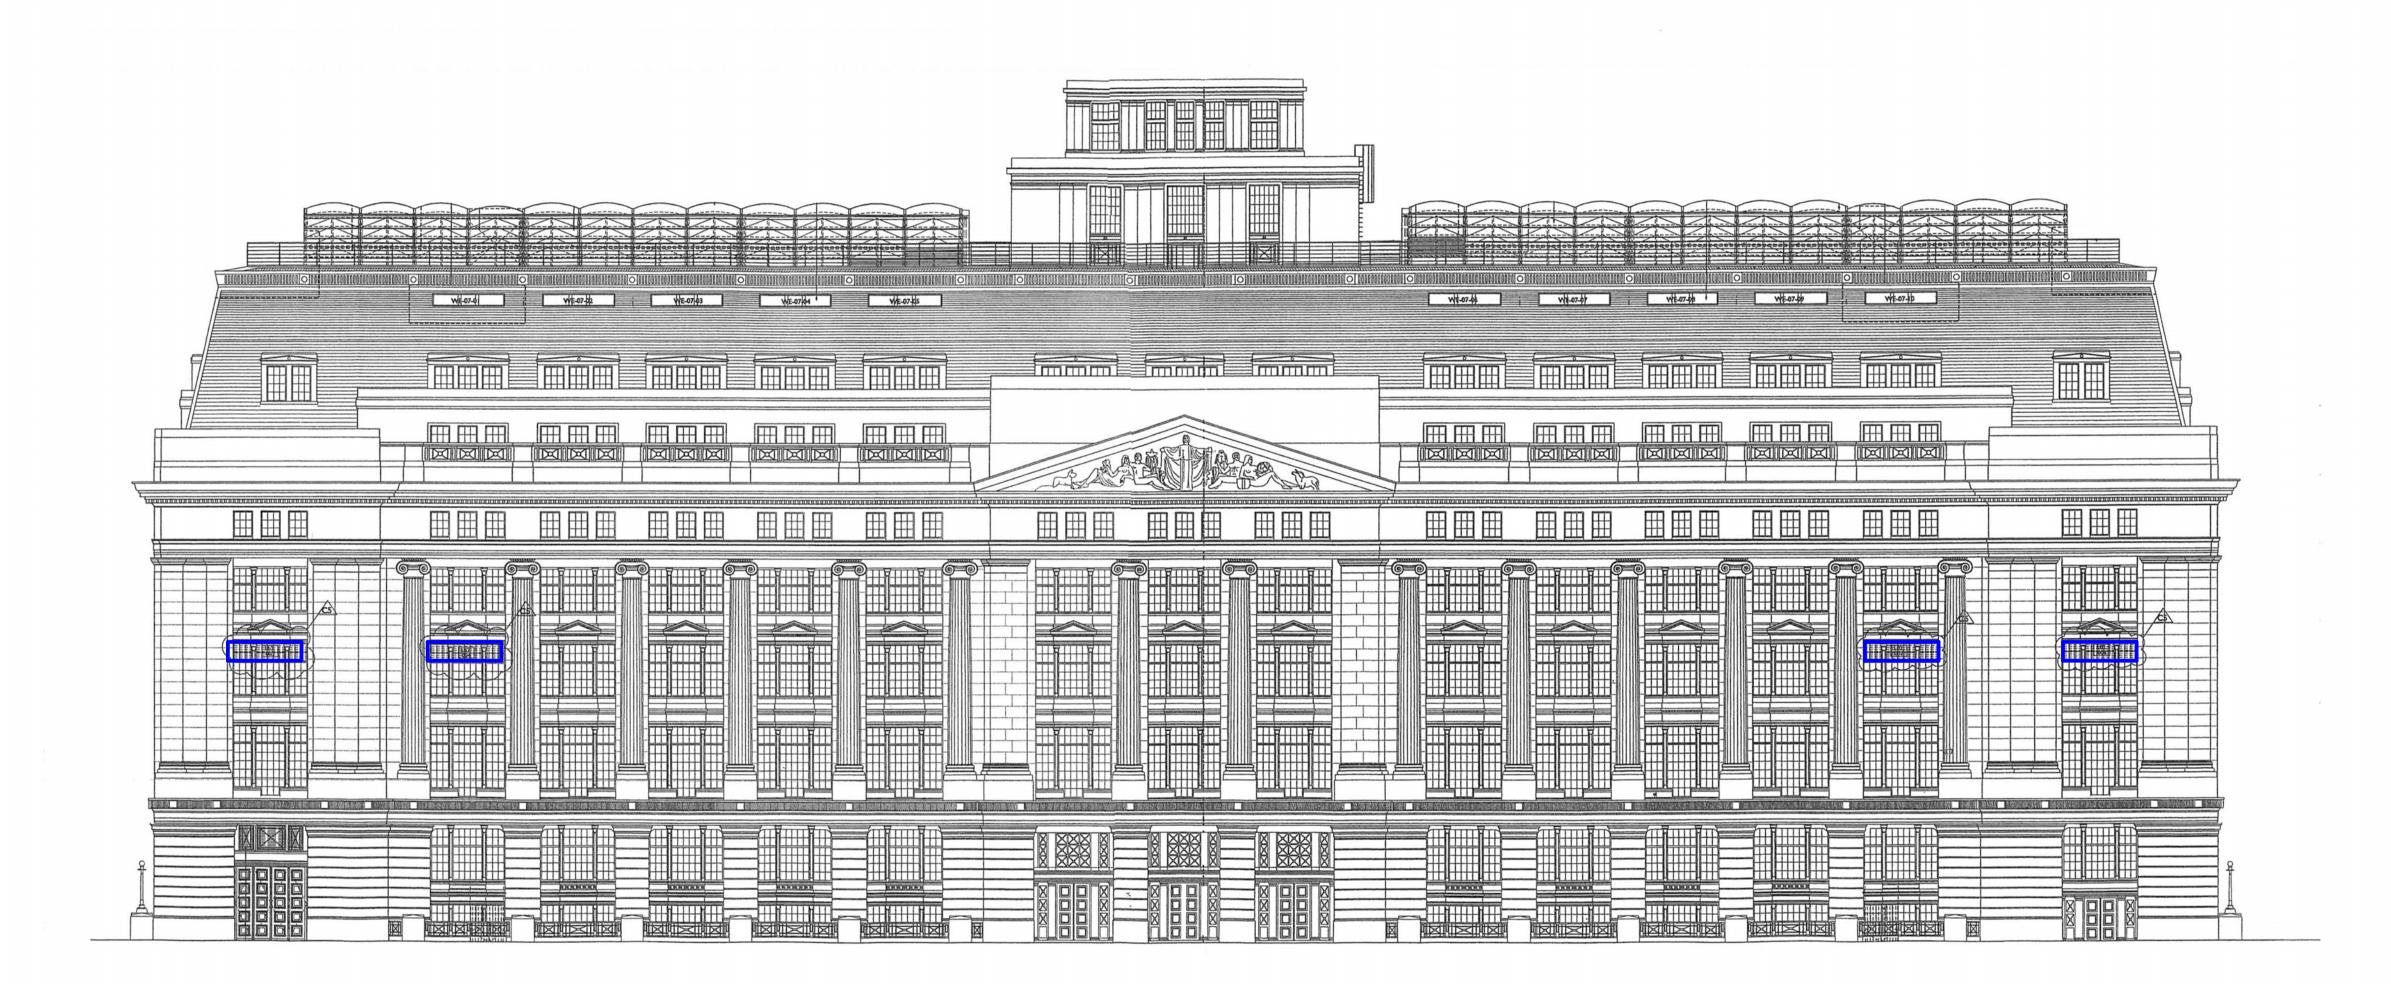

GENERAL KEY

Location of Existing Louvres on 2nd Floor

- 26.02.20 Issued for Planning
REV DATE NOTES

Proposed Bloomsbury Square Elevation

DRAWN BY CHECKED SCALE @ A1 STATUS
WP JB 1:100 PLANNING
PROJECT DRAWING NO

20003 01 AP 0020 405

CLIENT

REVISION