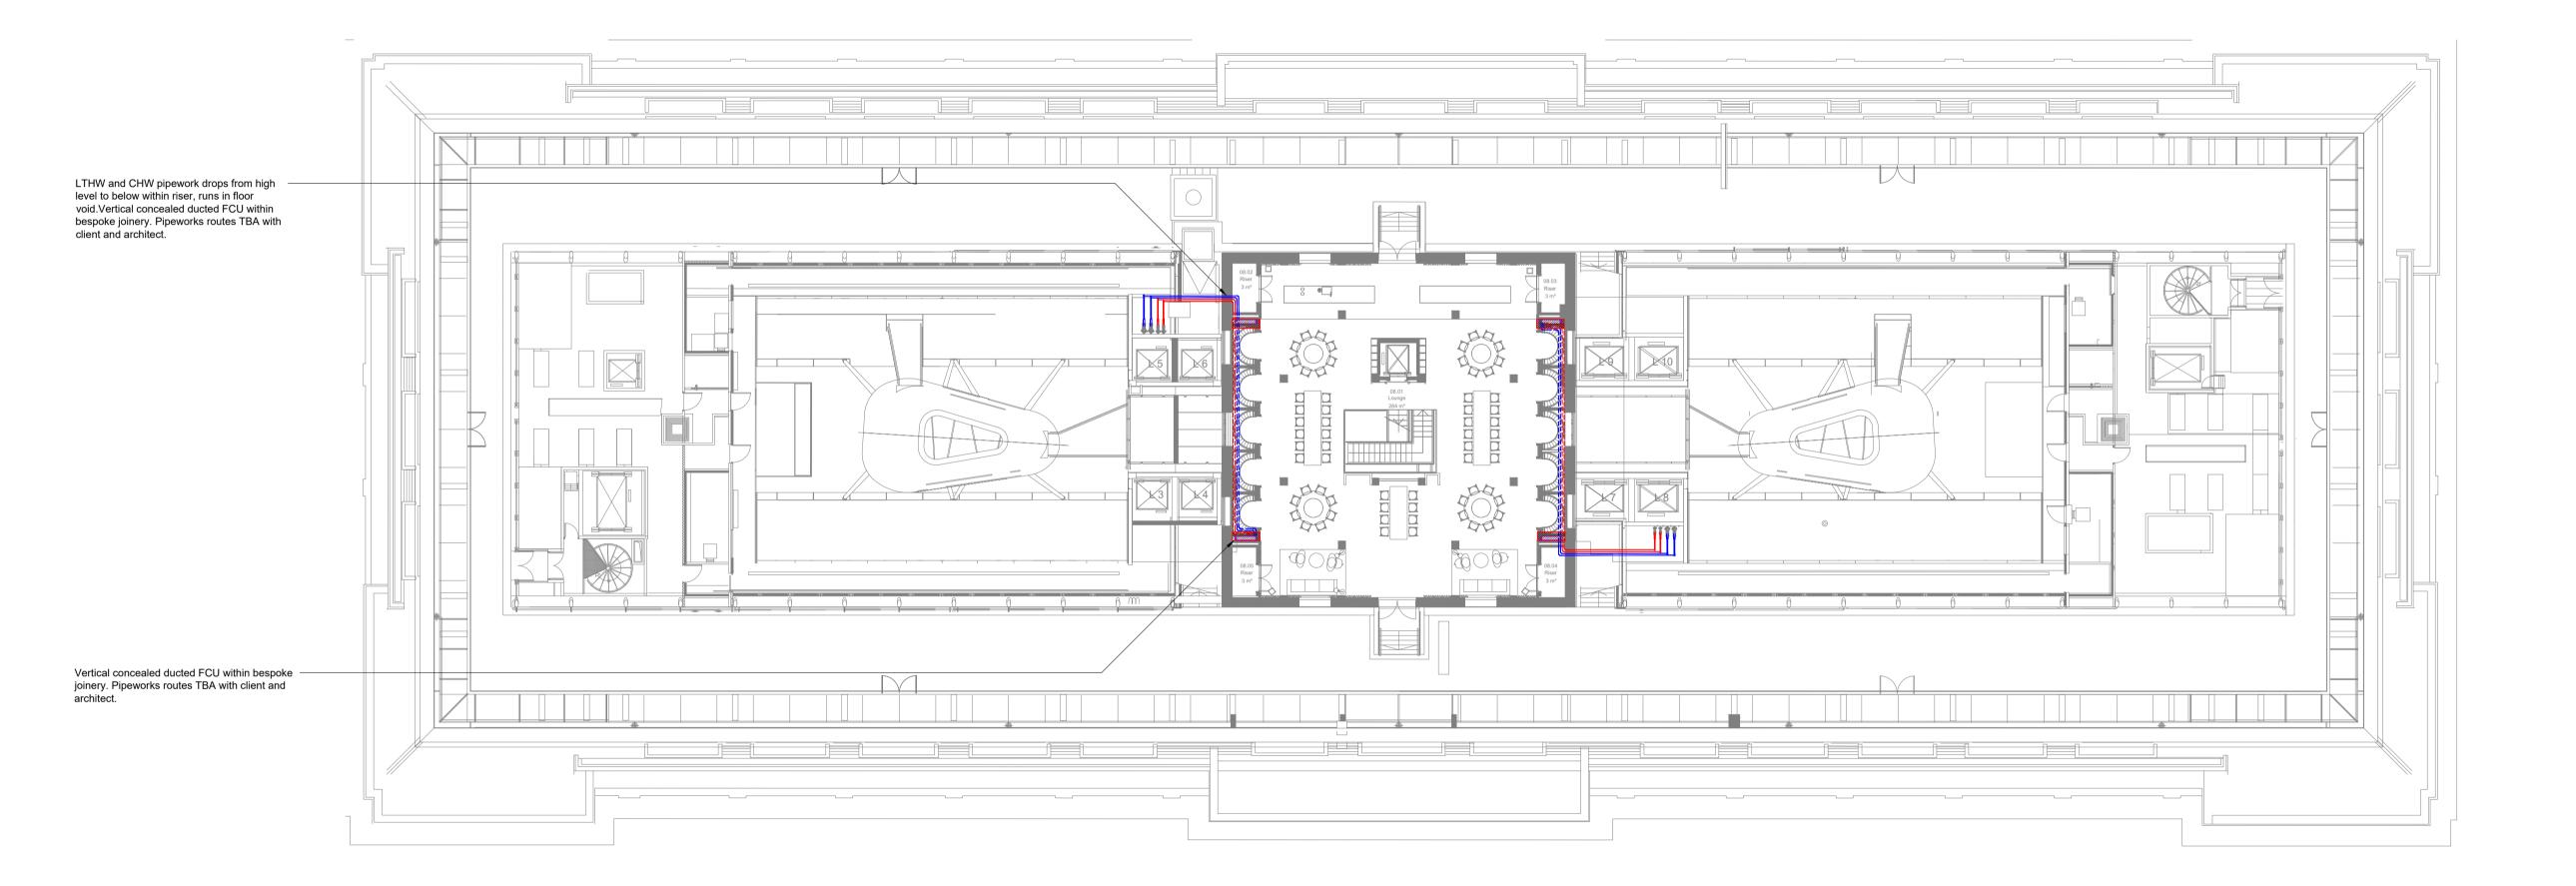

Intes

 This drawing package is to Developed Design Stage as defined in BSRIA BG/6 2018

2. This drawing package is intended to indicate:

a) Approximate locations of horizontal & vertical service runs
b) Sizes and locations of main plant and distribution systems
c) Key principles of systems serving the building through typical room/area details

Sizes, duties and quantities indicated are provisional only and subject to development during Technical Design Stage

 The indicated design of services entering and leaving risers is based on the limited record information available at the time of design.

5. Locations of services entering and leaving risers and the associated builderswork openings are therefore subject to variation and further development at the next design stage.

All services installations will need to be supported from the
existing structure and fixings will need to be made to the
existing slab or steelwork to support interim support systems
to support the services installation. This is as per the existing
installation.