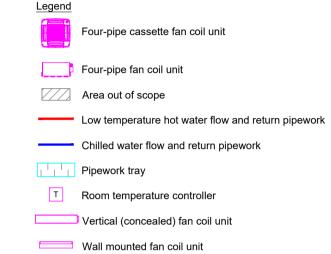

ution systems
c) Key principles of systems serving the building through typical room/area details

Sizes, duties and quantities indicated are provisional only and subject to development during Technical Design Stage

 The indicated design of services entering and leaving risers is based on the limited record information available at the time of design.

5. Locations of services entering and leaving risers and the associated builderswork openings are therefore subject to variation and further development at the next design stage.

All services installations will need to be supported from the
existing structure and fixings will need to be made to the
existing slab or steelwork to support interim support systems
to support the services installation. This is as per the existing
installation.



Architect

HUTCHINSON & PARTNERS

Client

LABTECH

Project

Victoria House Phase 2

Drawing Title

Mechanical Services
Heating & Cooling
Layout
Eighth Floor

Building Services Engineering | Sustainability | Acoustics

Scriptor Court
157 Farringdon Road
London EC1R 3AD

Copyright reserved. Work to figured dimensions only. Discrepancies to be reported before proceeding.

Issue

Stage 3

Date Feb 20

Drawn By MH

Checked By 10

5228-SP-P2-08-DR-M-420

Rev PAINTEG