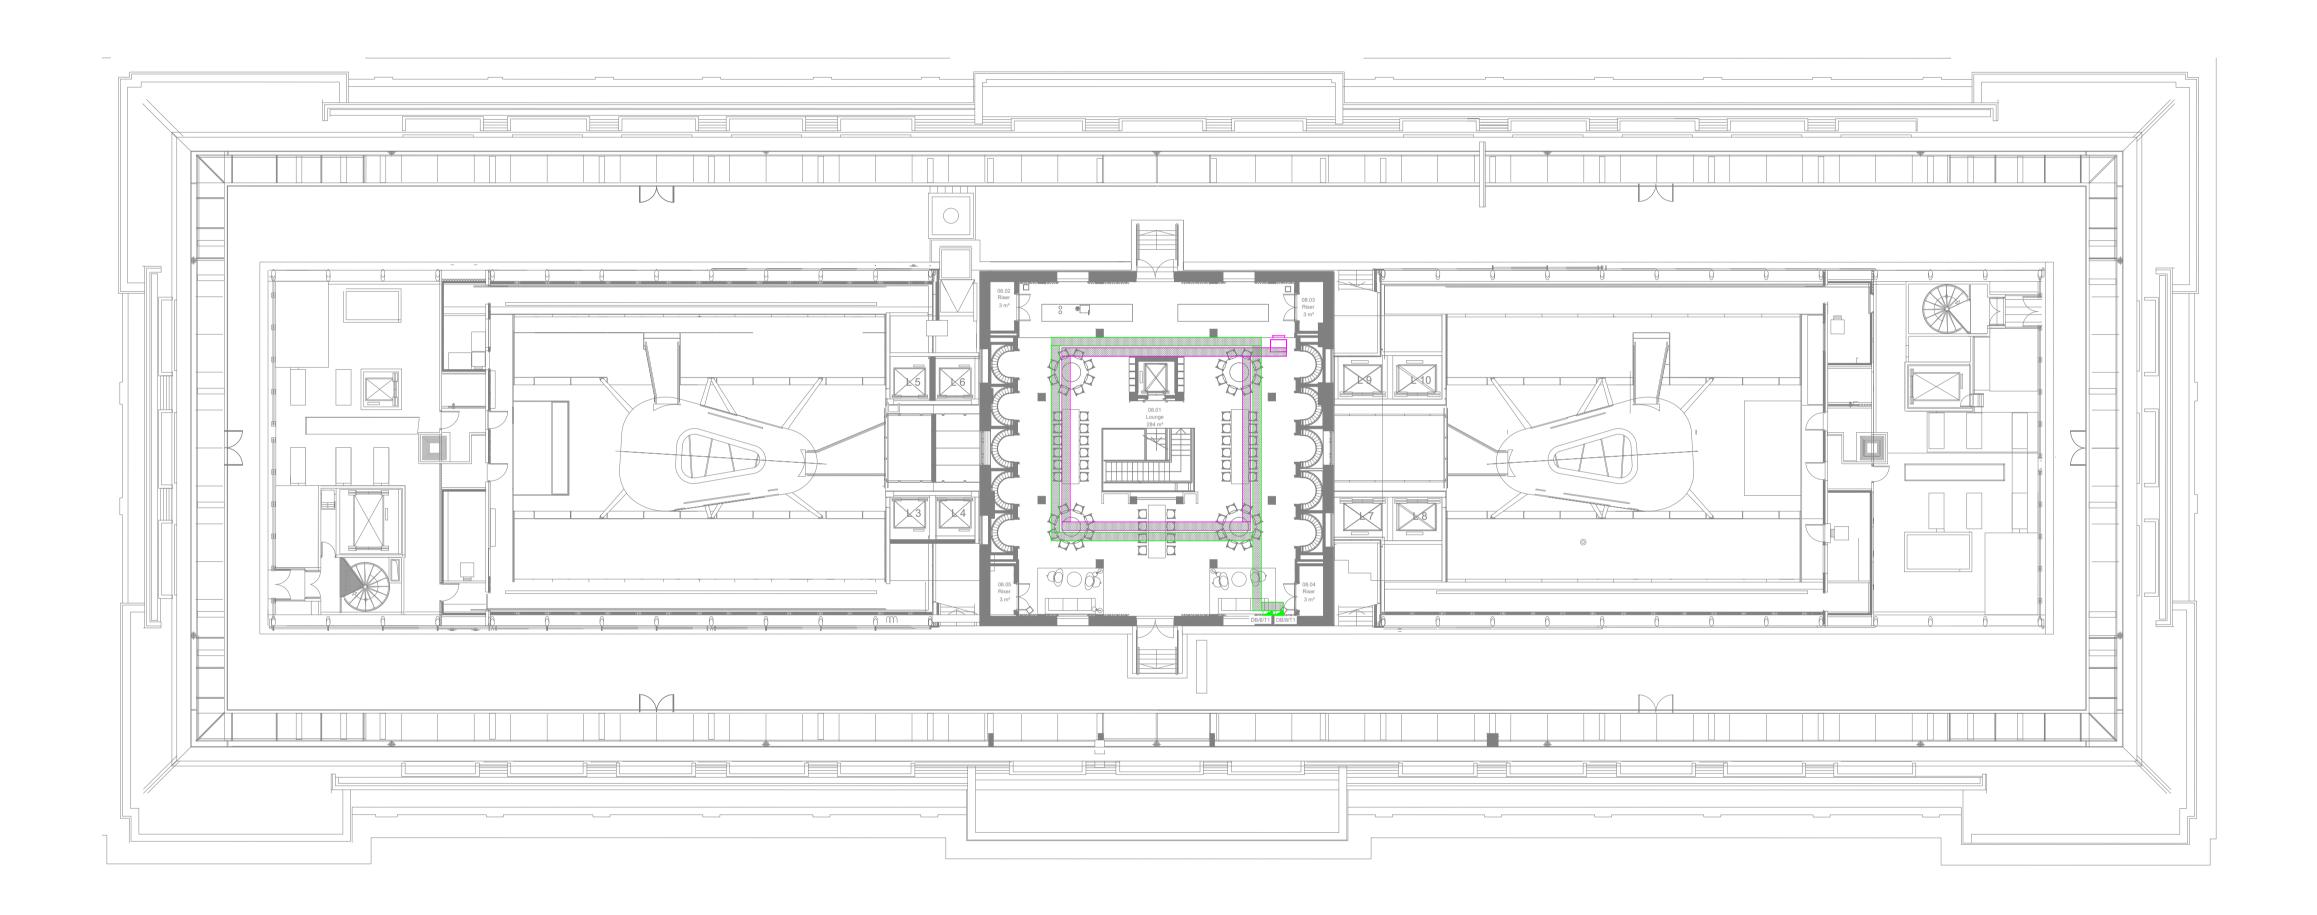

Section B-B - Low Level Electrical Distribution in floor @1:50

## Legend

450mm wide cable tray for underfloor power cables feeding floor grommets. For floor grommet locations and circuiting refer to drawing 5228-SP-P1-04-DR-E-400.

450mm wide cable tray for underfloor comms cables

Existing distribution board New distribution board

Drawing Title **Electrical Services** Containment Layout Low Level Eighth Floor **Scotch**Partners Building Services Engineering | Sustainability | Acoustics Scriptor Court 157 Farringdon Road London EC1R 3AD 020 3544 5400 www.scotchpartners.com Copyright reserved. Work to figured dimensions only. Discrepancies to be reported before proceeding. Issue Stage 3 Scale @ A1 1:200 Date Jan 20