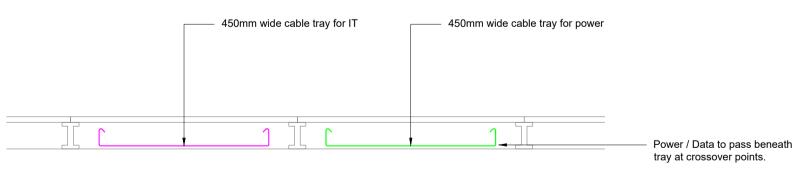

Section B-B - Low Level Electrical Distribution in floor @1:50

## Legend

450mm wide cable tray for underfloor power cables feeding floor grommets. For floor grommet locations and circuiting refer to drawing 5228-SP-P1-04-DR-E-400.

450mm wide cable tray for underfloor comms cables