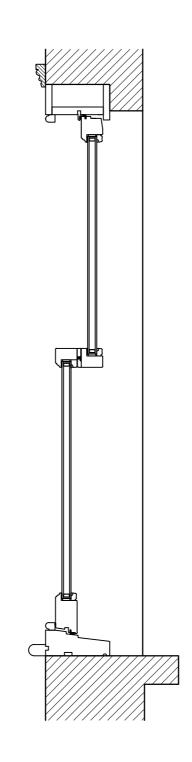

Exterior

Section C-C

Section B-B

 $\neg$ 

Internal Elevation

Section A-A

NOTES:

 $\square$ 