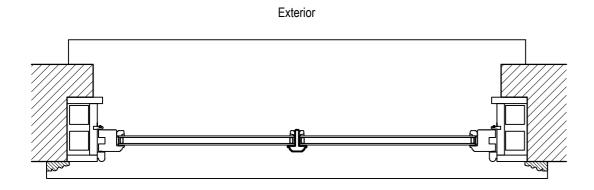

Exterior

Section C-C

Section B-B

 $\neg$ 

Internal Elevation

Section A-A

NOTES:

 $\square$ 