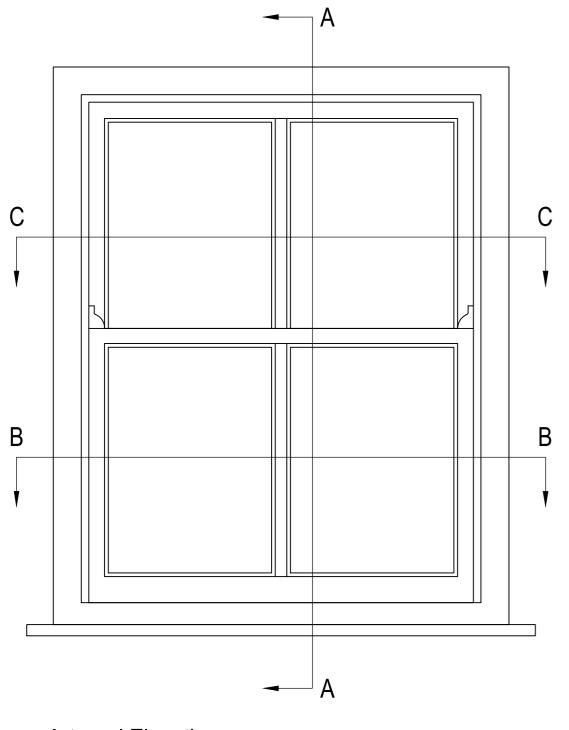

Exterior

Section C-C

Section B-B

 $\neg$ 

Internal Elevation

Section A-A

NOTES:

 $\square$ 

This drawing and design are copyright of PELLINGS LLP

PRELIMINARY

**External Elevation** 