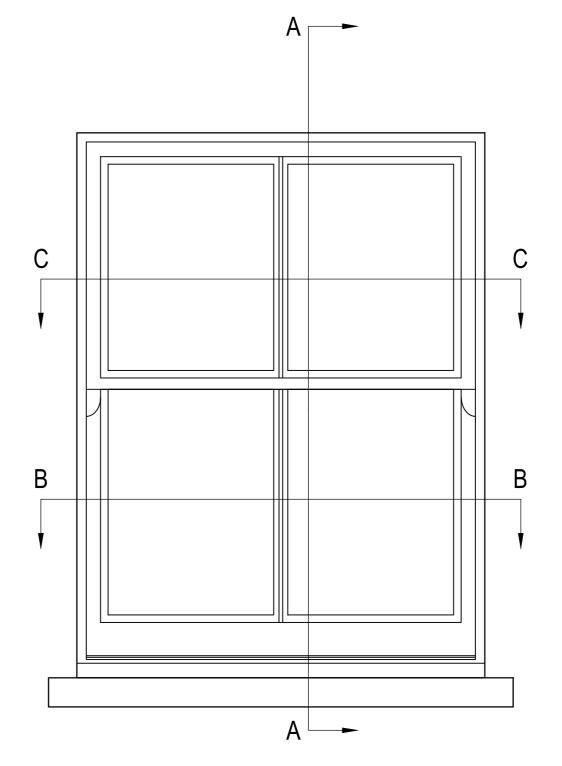

Exterior

Section C-C

Section B-B

 $\neg$ 

Internal Elevation

Section A-A

NOTES:

 $\square$ 

This drawing and design are copyright of PELLINGS LLP

PRELIMINARY

**External Elevation** 