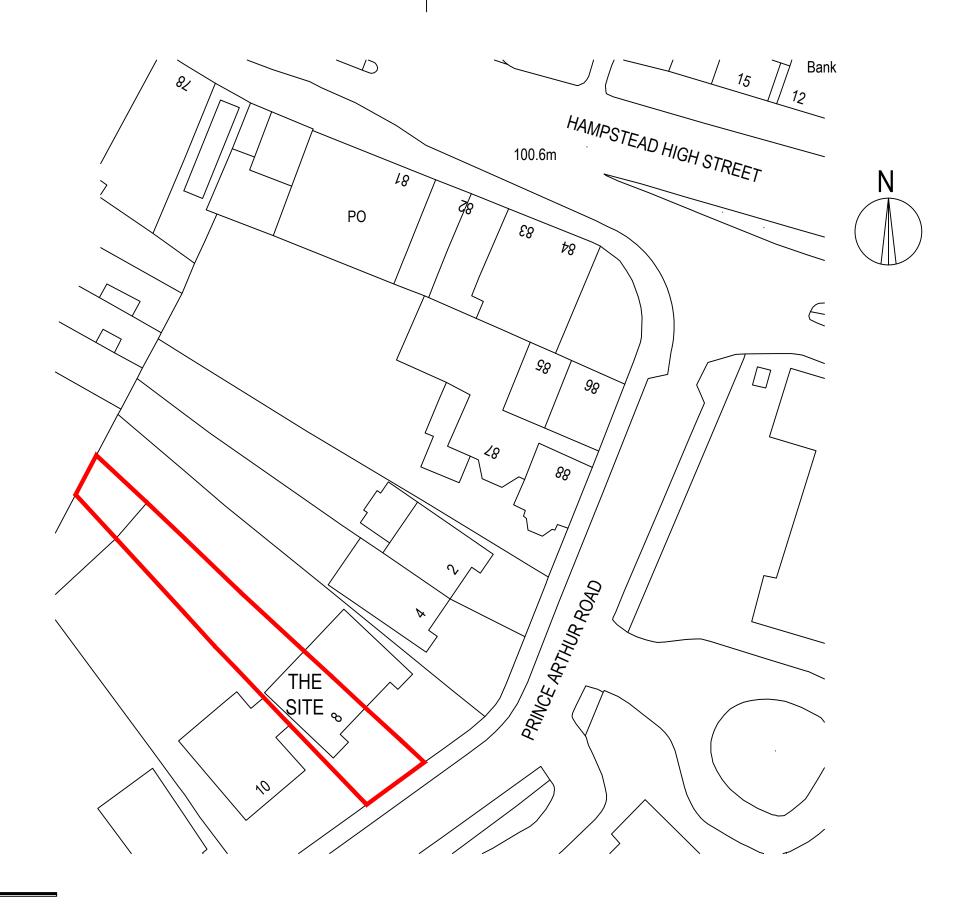

## **PRELIMINARY**

| Pellings LLP Northside House Mount Pleasant Barnet EN4 9EB t 020 8441 8500 f 020 8441 4616 e barnet@pellings.co.uk www.pellings.co.uk | Architecture & Planning ■ Building Surveying ■ Project Management ■ Cost Consultancy ■ CDM Co-ordination |                                                  |     |  |  |    |  |
|---------------------------------------------------------------------------------------------------------------------------------------|----------------------------------------------------------------------------------------------------------|--------------------------------------------------|-----|--|--|----|--|
| LONDON BOROUGH OF CAMDEN TITLE                                                                                                        | DATE                                                                                                     | 8 Prince Arthur Road, Hampstead, London NW3 6AU. |     |  |  |    |  |
| Location Plan                                                                                                                         | 22/11/19 DRAWING No                                                                                      | 1:500                                            | @A3 |  |  | JS |  |
|                                                                                                                                       | 510 062 400                                                                                              |                                                  |     |  |  |    |  |