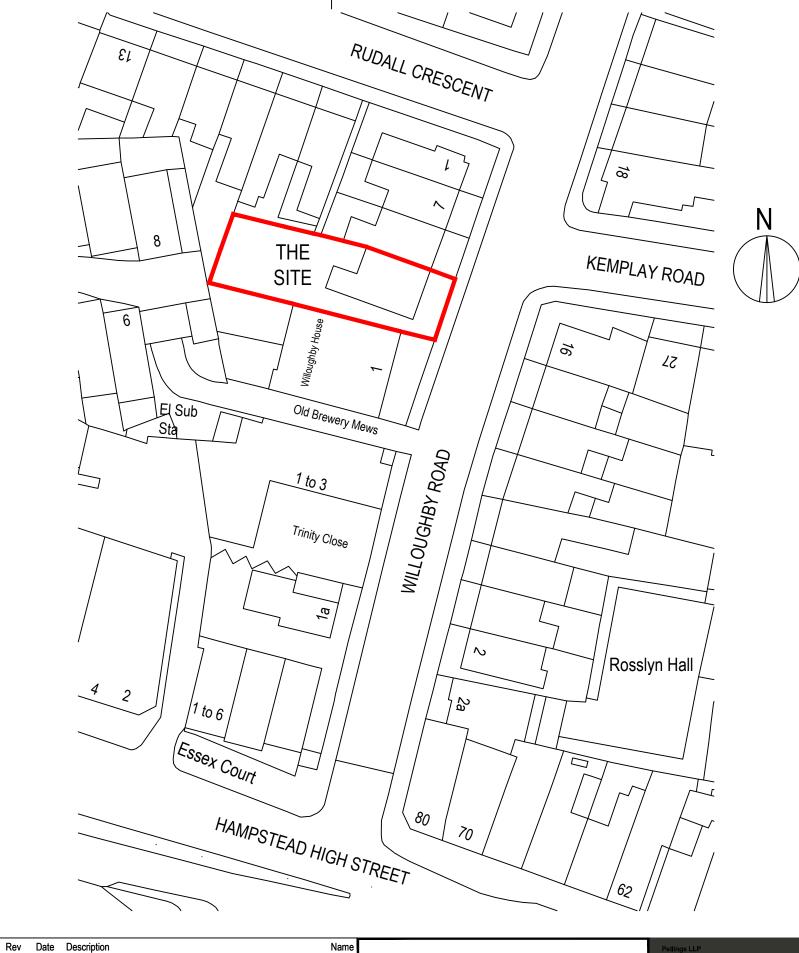

This drawing and design are copyright of PELLINGS LLP

**PRELIMINARY** 

Pellings

|  | Pellings LLP Northside House Mount Pleasant Barnet EN4 9EB 1 020 8441 8500 f 020 8441 4616 e barnet@pellings.co.uk www.pellings.co.uk | Architecture & Planning ■ Building Surveying ■ Project Management ■ Cost Consultancy ■ CDM Co-ordination |           |          |           |
|--|---------------------------------------------------------------------------------------------------------------------------------------|----------------------------------------------------------------------------------------------------------|-----------|----------|-----------|
|  | LONDON BOROUGH OF CAMDEN                                                                                                              | 3 Willoughby Road, Hampstead, London NW3 1RP.                                                            |           |          |           |
|  | Location Plan                                                                                                                         | DATE 11/11/19                                                                                            | 1:500 @A3 | DRAWN MV | CHK<br>JS |
|  |                                                                                                                                       | 510 062 300                                                                                              |           |          |           |