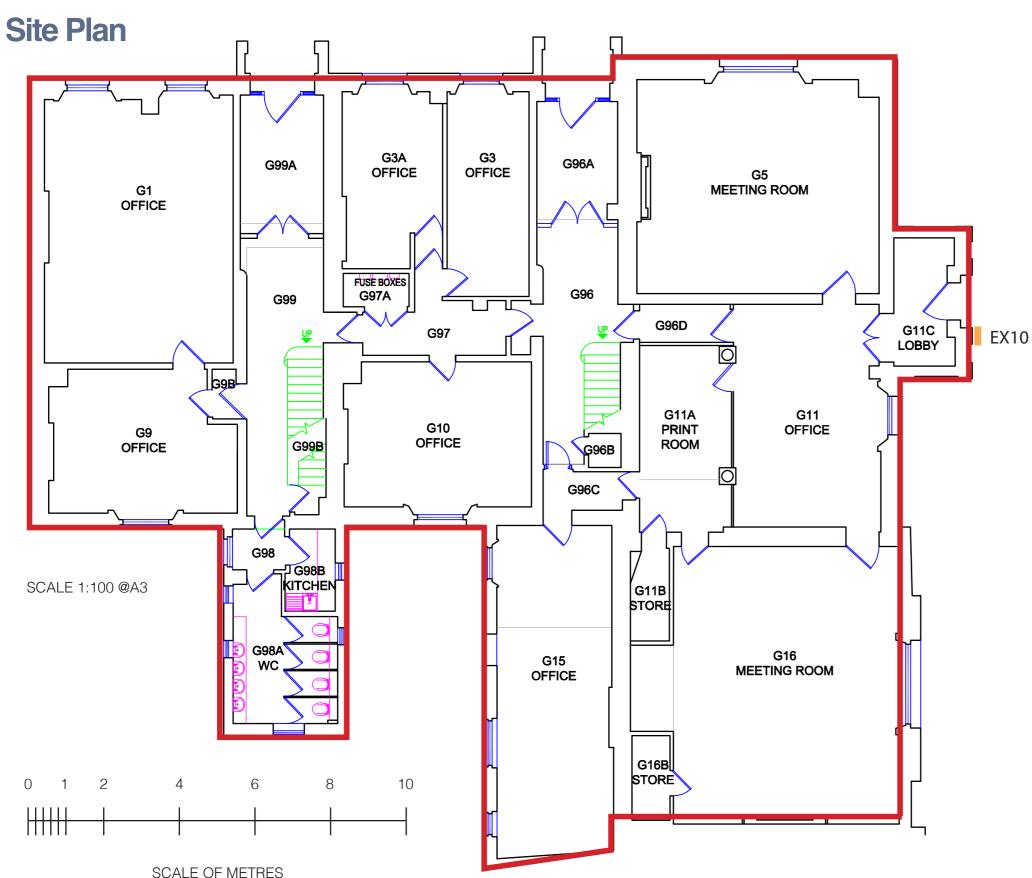

# University College London Wayfinding & Signage IOE Strategy

**Endsleigh Gardens** 

March 2020

# **External Entrances**

# 9-11 Endsleigh Gardens

### **Site Location Plan**

**Location: EX10** 

Sign Type: Special – 340 x 470mm



## **External Entrances**

# 9-11 Endsleigh Gardens

### **Existing and proposed signage**

**Location: EX10** 

Sign Type: Special – 340 x 470mm

### **Existing Sign**



Proposed montage



Proposed montage





# **External Entrances**

# 9-11 Endsleigh Gardens



### Sign EX10



### SCALE 1:20

- ① 3MM ALUMINIUM FRET-CUT UPPER TRAY, POLYESTER POWDER COATED BLACK (GLOSS FINISH), MOUNTED ON TO UNDER-TRAY / CARRIER PANEL.
- ② 3MM ALUMINIUM UNDER-TRAY / CARRIER PANEL, POLYESTER POWDER COATED TO SPECIFIED COLOUR (MID SHEEN FINISH).
- 3 SCREEN PRINTED TEXT IN WHITE (TYPICAL SHOWN).
- 4 SCREEN PRINTED LOGO IN WHITE.
- © FRET CUT "UCL" LETTERS IN UPPER TRAY, EXPOSING UNDER-TRAY / CARRIER PANEL UNDERNEATH.

Mid Tone Stone Pantone 7530 BS 08 B 21

> onservation Areas efault colour

**Light Stone** Pantone 7528 BS 08 B 17

Conservation Areas

# External Entrances Sign Schedule

Schedule of proposed wayfinding signs, with budget costs.

| Sign No | Address/location       | Sign type | Size      | Budget Cost |
|---------|------------------------|-----------