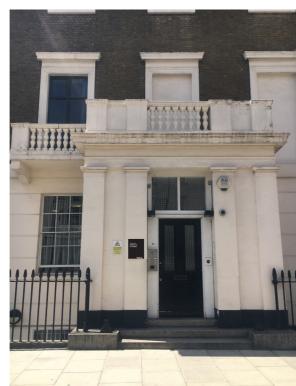

### **Existing and proposed signage**

**Location: EX10** 

Sign Type: Special – 340 x 470mm

### **Existing Sign**

Proposed montage

Proposed montage