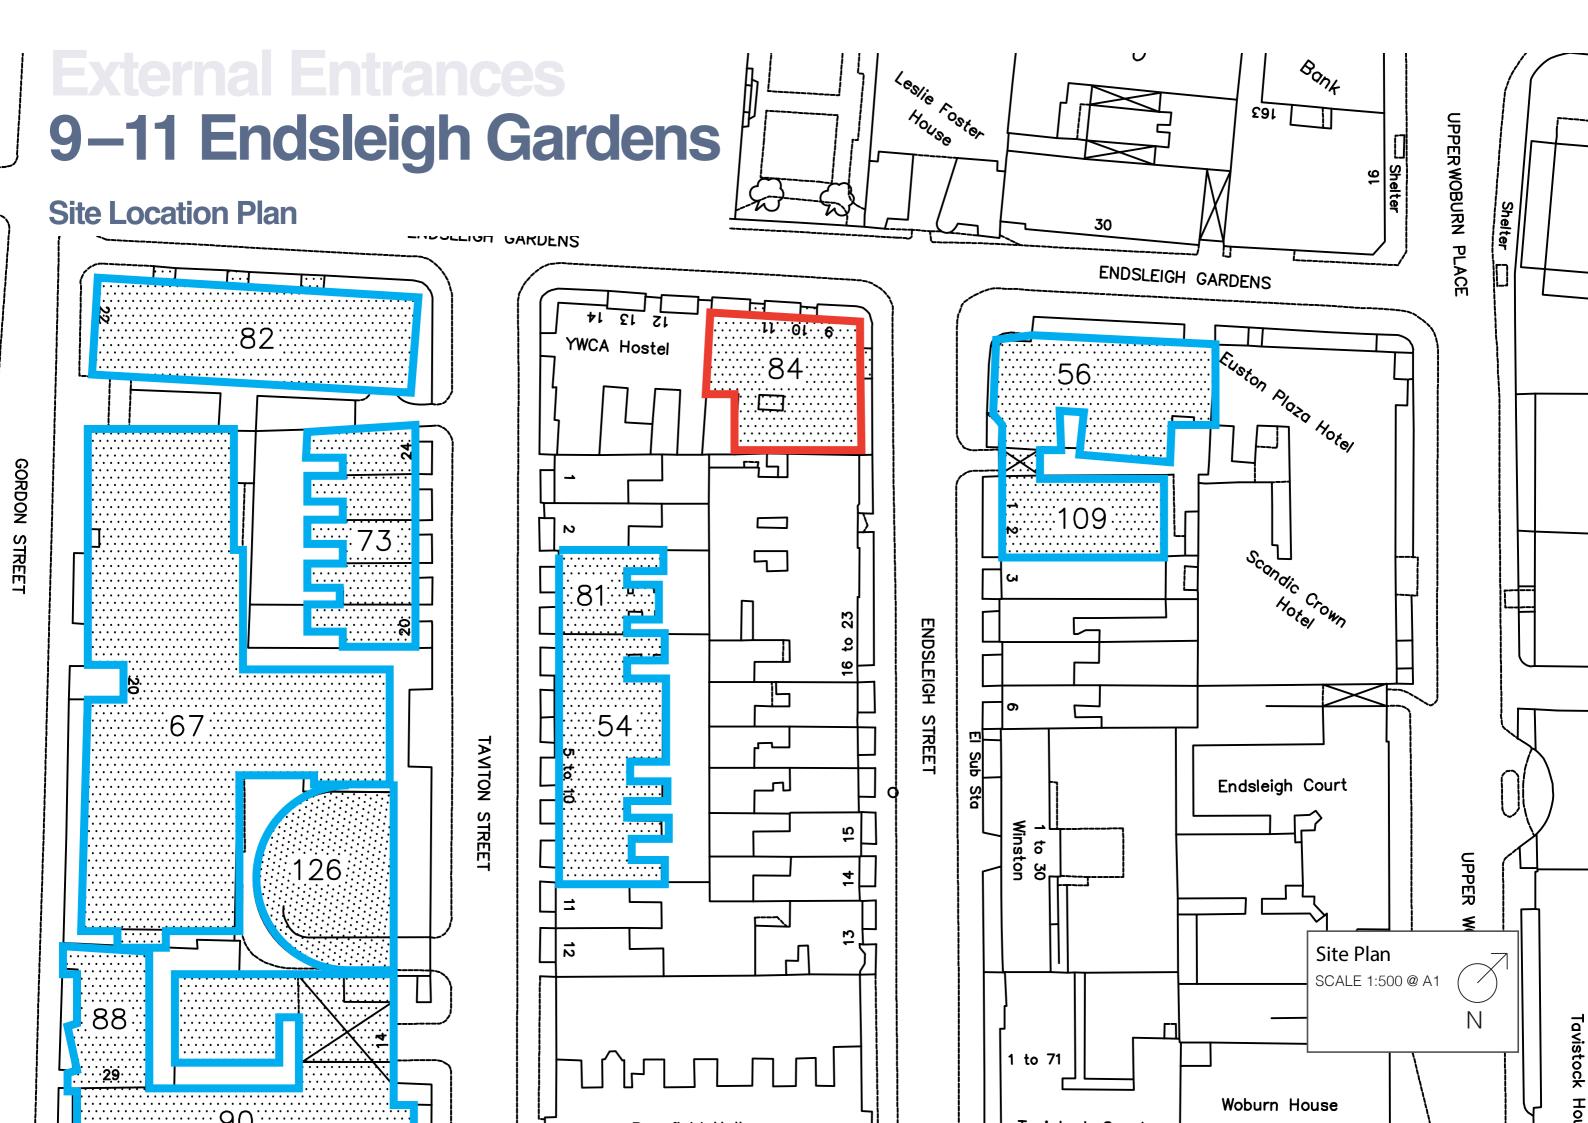

# **External Entrances**

# 9-11 Endsleigh Gardens

### **Site Location Plan**

**Location: EX10** 

Sign Type: Special – 340 x 470mm