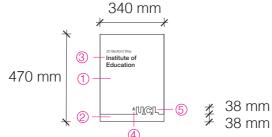

### Sign EX10

### SCALE 1:20

- ① 3MM ALUMINIUM FRET-CUT UPPER TRAY, POLYESTER POWDER COATED BLACK (GLOSS FINISH), MOUNTED ON TO UNDER-TRAY / CARRIER PANEL.
- ② 3MM ALUMINIUM UNDER-TRAY / CARRIER PANEL, POLYESTER POWDER COATED TO SPECIFIED COLOUR (MID SHEEN FINISH).
- 3 SCREEN PRINTED TEXT IN WHITE (TYPICAL SHOWN).
- 4 SCREEN PRINTED LOGO IN WHITE.
- © FRET CUT "UCL" LETTERS IN UPPER TRAY, EXPOSING UNDER-TRAY / CARRIER PANEL UNDERNEATH.