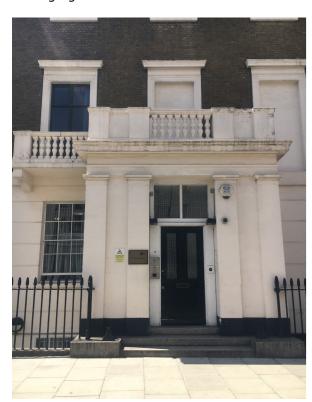

### **Existing and proposed signage**

**Location: EX10** 

Sign Type: Special – 340 x 470mm

### **Existing Sign**

Proposed montage

Proposed montage