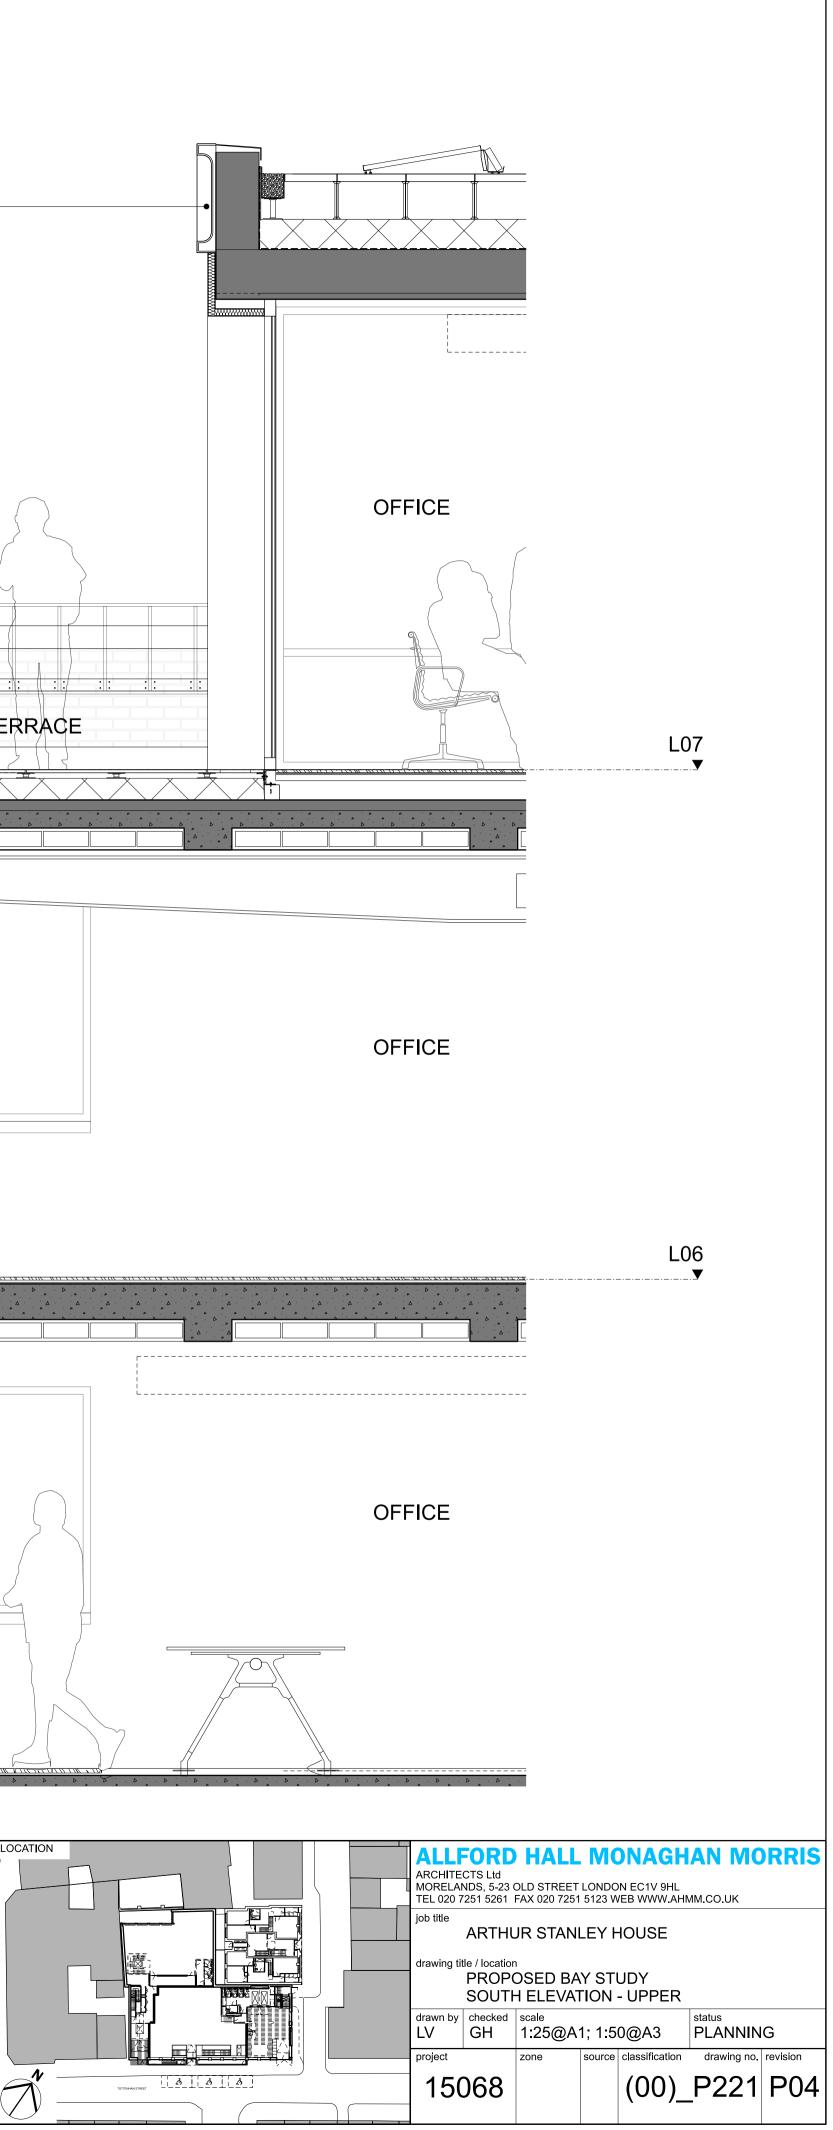

## 01 BAY ELEVATION: SOUTH ELEVATION UPPER

## (01) Existing brick refurbished

KEY

- 02 Fluted concrete/ GRC detailing
- (03) Ribbed bronze coloured metal header (10) Painted metal balustrade
- 04 Window with bronze colour metal frame
- (05) Glazed doors with bronze colour metal frame
- 06 Vertical concrete/ GRC pilaster
- 07) Concrete/ GRC detailing
- 08 Full height glazing with bronze colour metal frame
- (09) Concrete/ GRC fluted cornice
- (11) Pale concrete brick
- (12) Louvred metal plant screen
- (13) Expressed metal channel
- (14) Hit and miss brick
- (15) Bifolding doors with metal frame
- (16) Julliet balcony with painted metal balustrade
- (17) Building signage
- (18) Frosted privacy glass
- (19) Opening vent as part of fire strategy
- 20 Concrete plinth
- 21) Full height glazing
- 22 Metal louvre