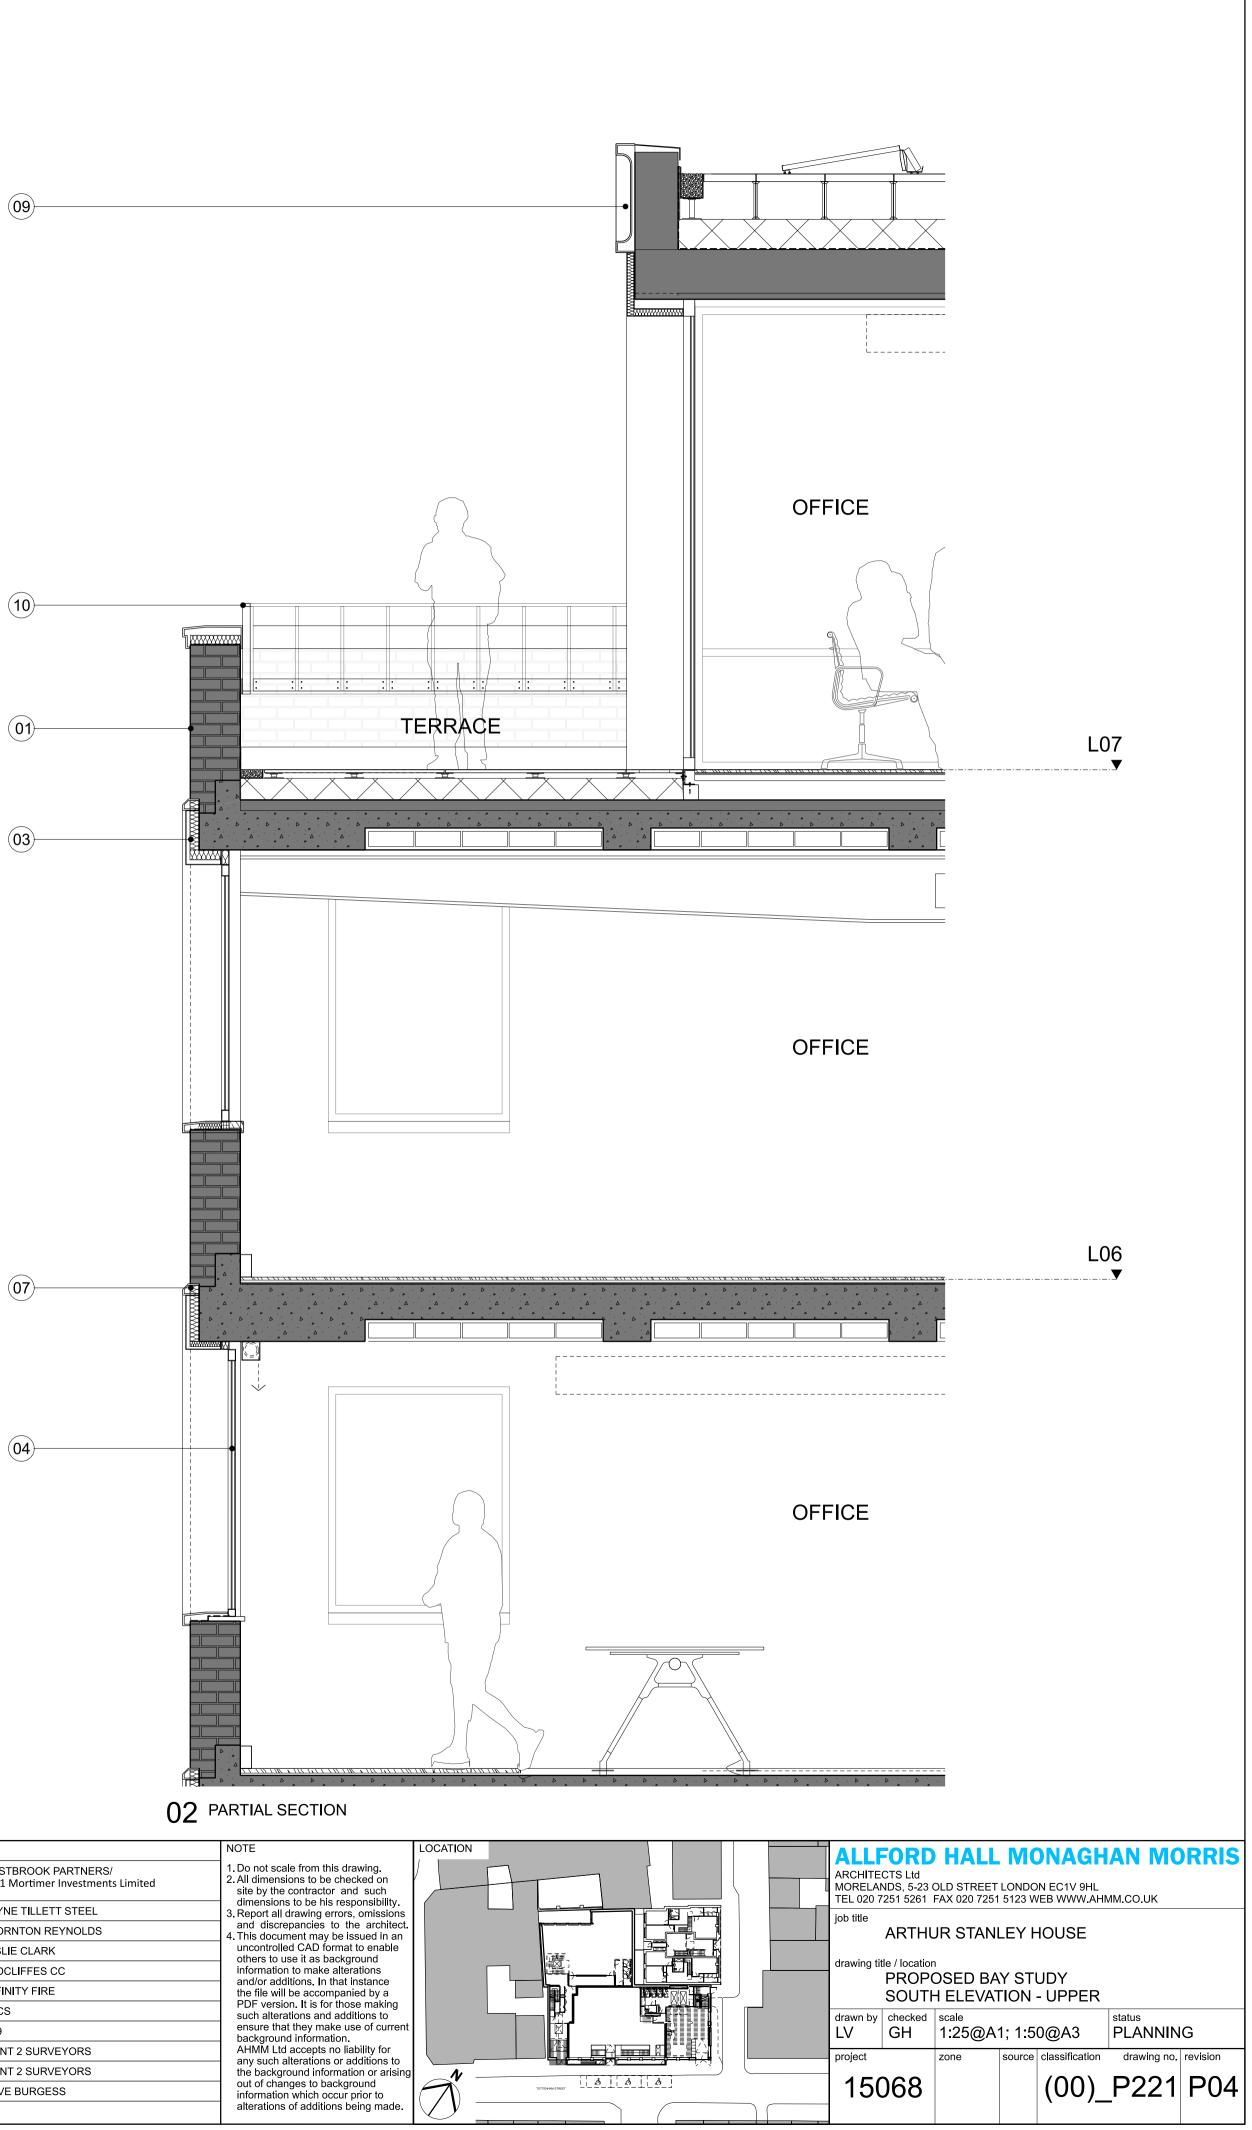

## 01 BAY ELEVATION: SOUTH ELEVATION UPPER

## (01) Existing brick refurbished

KEY

- 02 Fluted concrete/ GRC detailing
- (03) Ribbed bronze coloured metal header (10) Painted metal balustrade
- 04 Window with bronze colour metal frame
- (05) Glazed doors with bronze colour metal frame
- 06 Vertical concrete/ GRC pilaster
- 07) Concrete/ GRC detailing
- 08 Full height glazing with bronze colour metal frame
- (09) Concrete/ GRC fluted cornice
- (11) Pale concrete brick
- (12) Louvred metal plant screen
- (13) Expressed metal channel
- (14) Hit and miss brick
- (15) Bifolding doors with metal frame
- (16) Julliet balcony with painted metal balustrade
- (17) Building signage
- (18) Frosted privacy glass
- (19) Opening vent as part of fire strategy
- 20 Concrete plinth
- 21) Full height glazing
- 22 Metal louvre