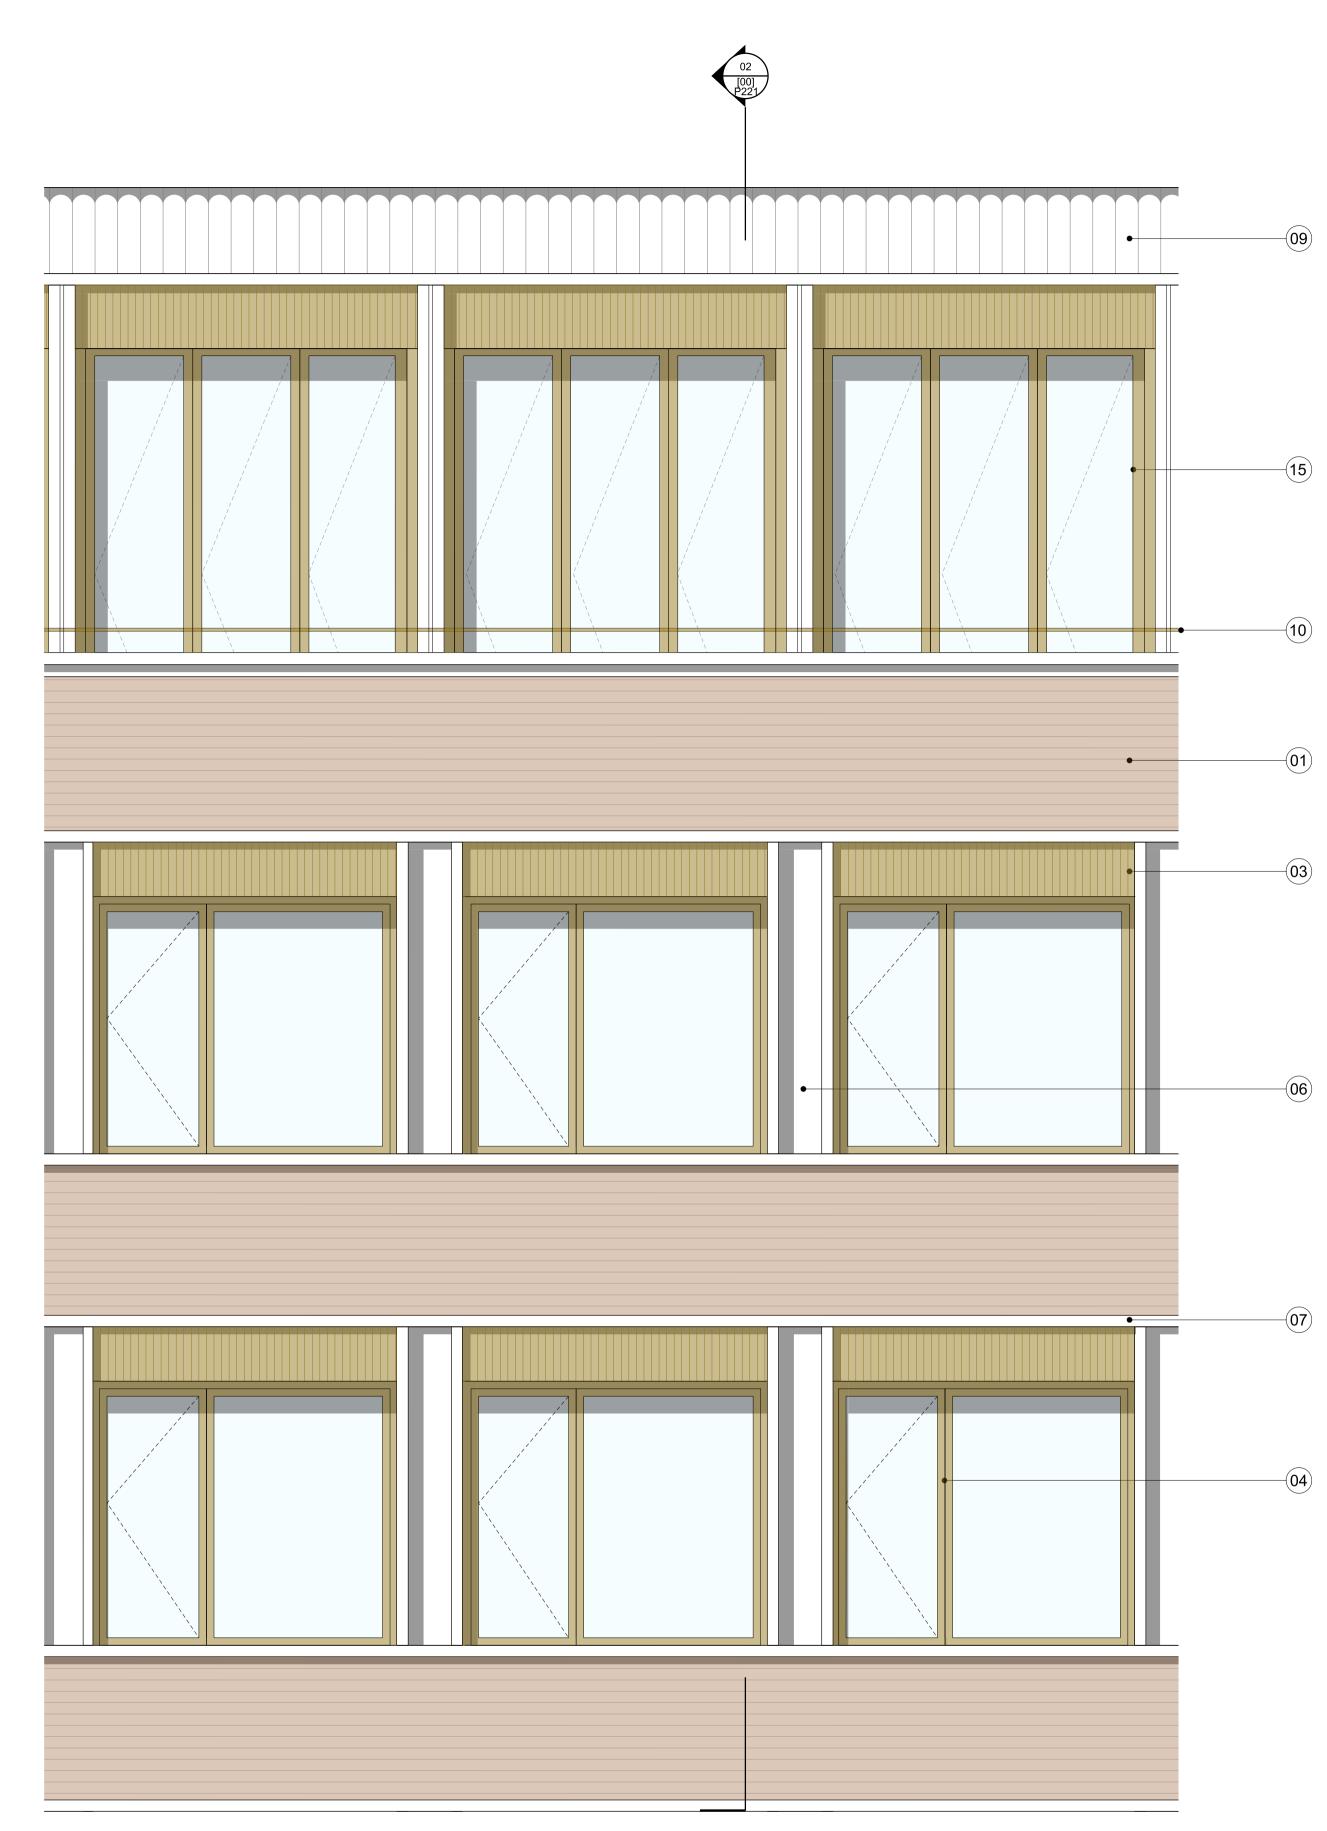

## 01 BAY ELEVATION: SOUTH ELEVATION UPPER

## (01) Existing brick refurbished

KEY

- 02 Fluted concrete/ GRC detailing
- (03) Ribbed bronze coloured metal header (10) Painted metal balustrade
- 04 Window with bronze colour metal frame
- (05) Glazed doors with bronze colour metal frame
- 06 Vertical concrete/ GRC pilaster
- 07) Concrete/ GRC detailing
- 08 Full height glazing with bronze colour metal frame
- (09) Concrete/ GRC fluted cornice
- (11) Pale concrete brick
- (12) Louvred metal plant screen
- (13) Expressed metal channel
- (14) Hit and miss brick
- (15) Bifolding doors with metal frame
- (16) Julliet balcony with painted metal balustrade
- (17) Building signage
- (18) Frosted privacy glass
- (19) Opening vent as part of fire strategy
- 20 Concrete plinth
- 21) Full height glazing
- 22 Metal louvre