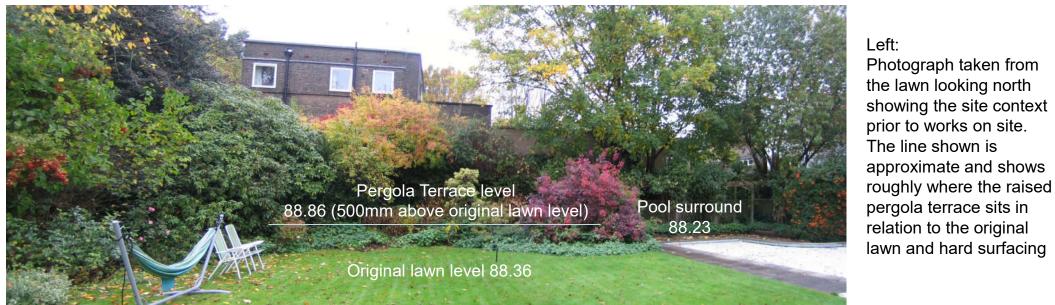

Left: Photograph taken from the lawn looking north showing the site context prior to works on site. The line shown is approximate and shows

Left: Elevation showing raised pergola terrace at 88.86 (500mm above original lawn level)