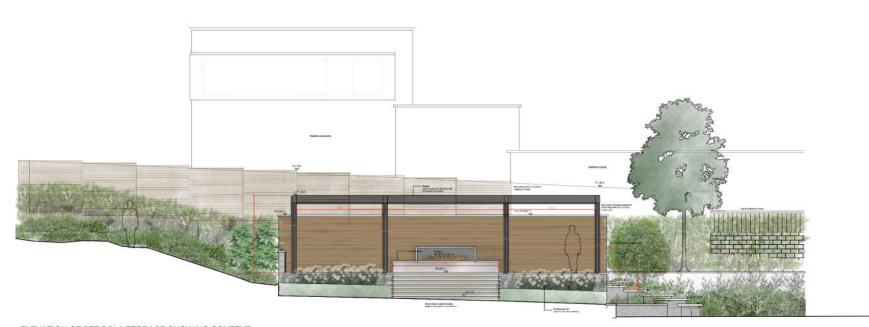

Rear Garden Pergola at 41 Frognal Additional material

PREPARED FOR

Planning Ref 2019/1979/FUL

SERVICES

Planning Submission

PROJECT

DATE

2160

20200303



Left:
Aerial photograph
showing the site
context prior to
works on site.
The red outline
shown is
approximate and
shows roughly
where the raised
pergola terrace sits
in relation to the
original lawn and
hard surfacing





Left: Photograph taken from the lawn looking north showing the site context prior to works on site. The line shown is approximate and shows



Left: Elevation showing raised pergola terrace at 88.86 (500mm above original lawn level)

ELEVATION OF PERGOLA TERRACE SHOWING CONTEXT

## 41 Frognal