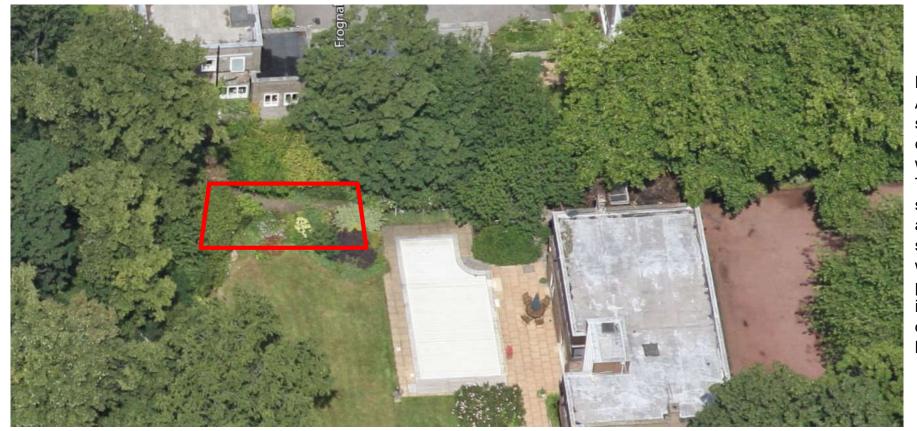

20200303

Left:
Aerial photograph
showing the site
context prior to
works on site.
The red outline
shown is
approximate and
shows roughly
where the raised
pergola terrace sits
in relation to the
original lawn and
hard surfacing