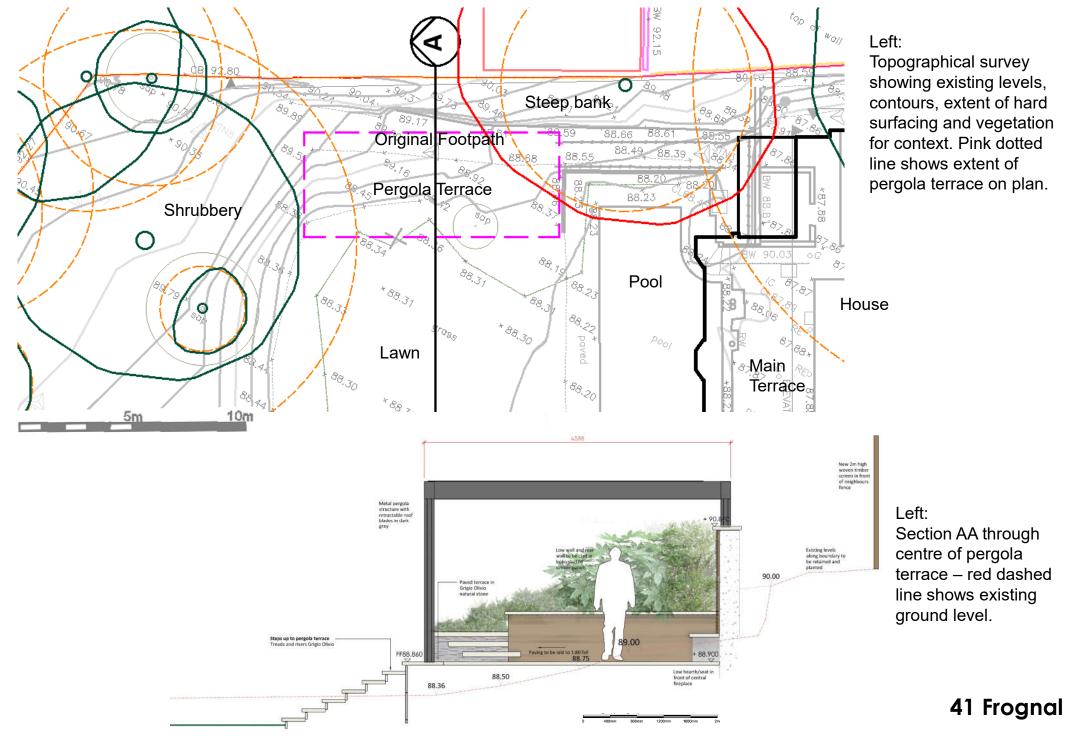

Rear Garden Pergola at 41 Frognal Additional material

PREPARED FOR

Planning Ref 2019/1979/FUL

SERVICES

Planning Submission

PROJECT

DATE

2160

20200303



Left:
Aerial photograph
showing the site
context prior to
works on site.
The red outline
shown is
approximate and
shows roughly
where the raised
pergola terrace sits
in relation to the
original lawn and
hard surfacing





Left: Photograph taken from the lawn looking north showing the site context prior to works on site. The line shown is approximate and shows



Left: Elevation showing raised pergola terrace at 88.86 (500mm above original lawn level)

ELEVATION OF PERGOLA TERRACE SHOWING CONTEXT

## 41 Frognal