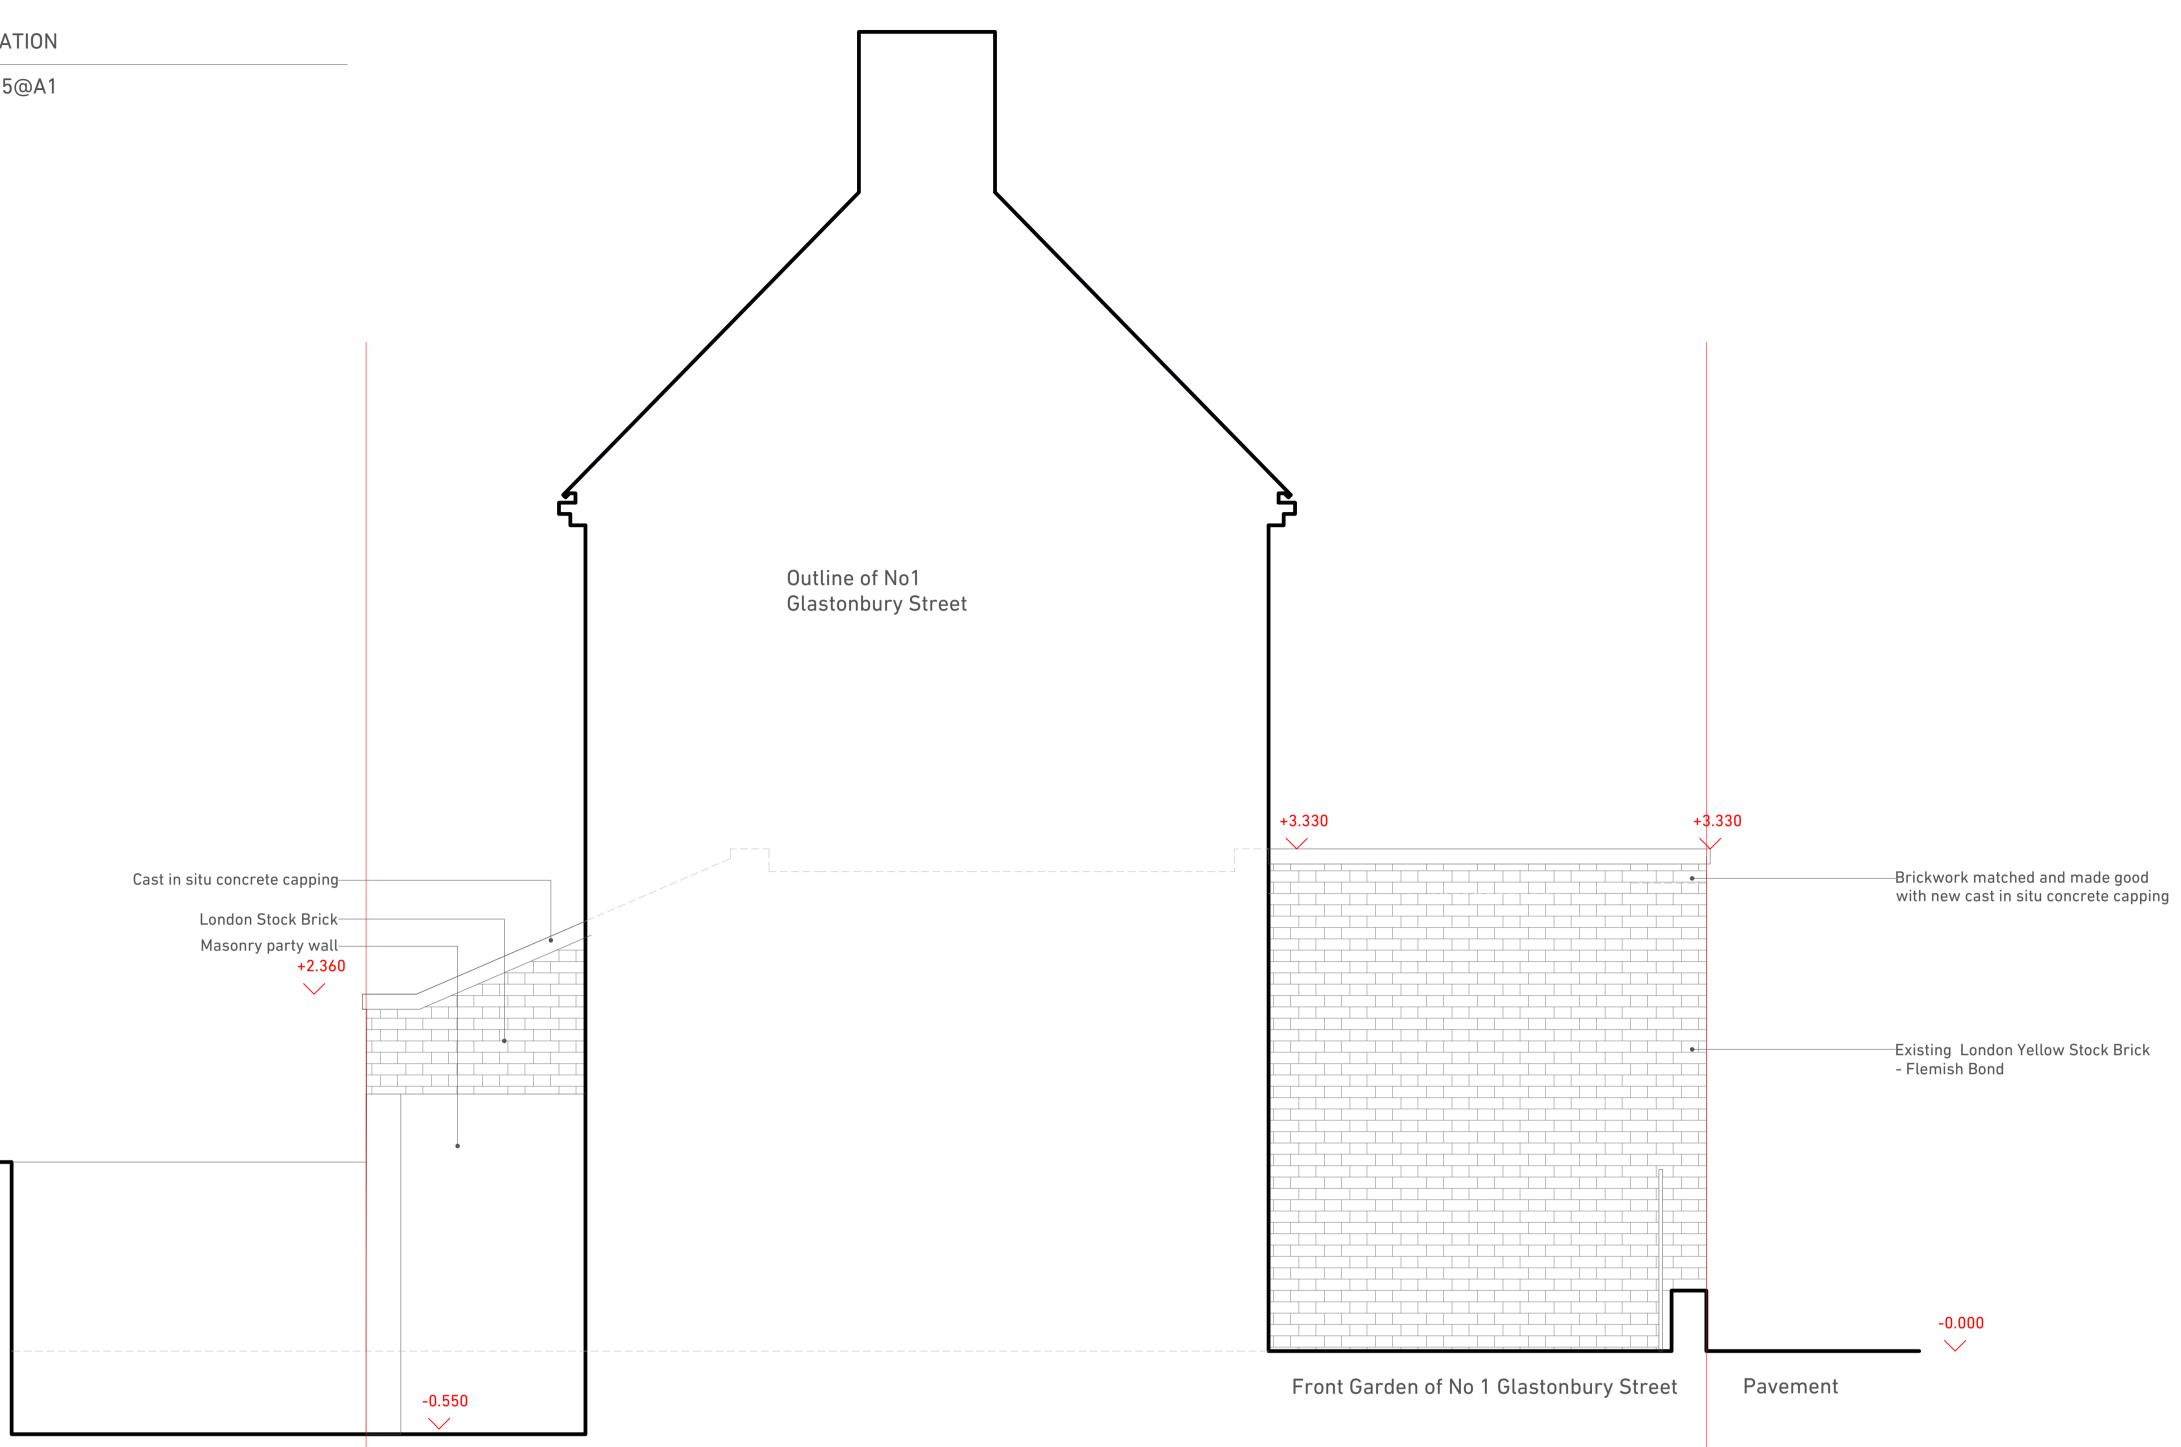

Rear Garden of No 1 Glastonbury Street

Notes:
1. Do not scale from this drawing
2. Report any discrepancies to Richard Brown
3. See Structural engineer's package for final construction details

| North                                                 |                                 |        |
|-------------------------------------------------------|---------------------------------|--------|
| 1 to 25 @A1 / 1:50@A3                                 |                                 |        |
| 0mm                                                   | 1m                              | <br>2m |
| No 1A Glastonbury Street, London,<br>NW6 1QJ          |                                 |        |
| EXISTING<br>EAST<br>ELEVATION                         |                                 |        |
| 1:25/1:50<br>DATE<br>Richard Brown<br>info@brownurban | A1/A3/<br>28/01/2020<br>ism.com |        |
| Drawing NO:<br>Revision:                              | GLA_P_123                       |        |