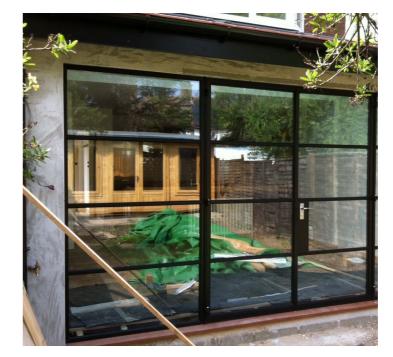

| METAL FRAMED GLAZING              |
|-----------------------------------|
| Grey powder coated alumium framed |
| windows                           |

INTERNAL COURTYARD WALLS Lime Render

**REAR PITCHED ROOF ELEMENT** Corrugated black fibre cement