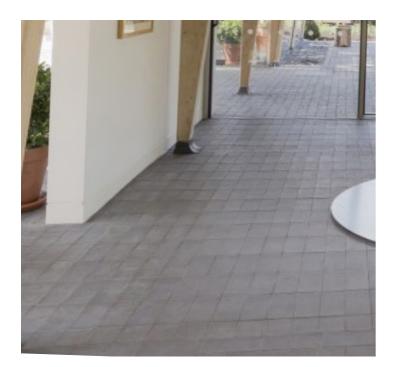

**COURTYARD FLOOR** Retained Staffordshire blue Block Pavers

COURTYARD DOORS TO GLASTONBURY STREET

Painted timber doors with obscure glazed panels at high level

**LOW PITCH GREEN ROOF** Wildflower - Biodiverse mix