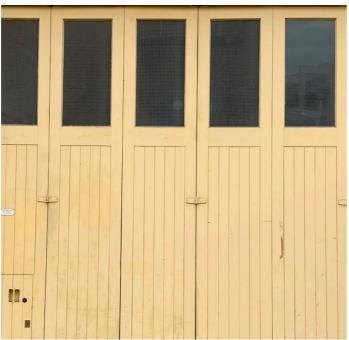

**COURTYARD FLOOR** Retained Staffordshire blue Block Pavers

COURTYARD DOORS TO GLASTONBURY STREET

Painted timber doors with obscure glazed panels at high level

**LOW PITCH GREEN ROOF** Wildflower - Biodiverse mix