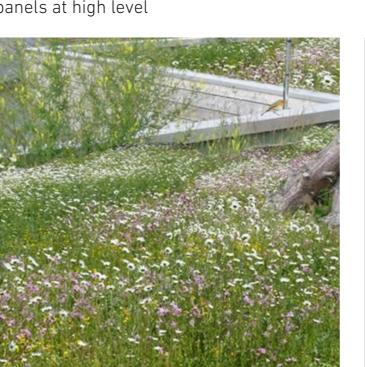

**COURTYARD FLOOR** Retained Staffordshire blue Block Pavers

COURTYARD DOORS TO GLASTONBURY STREET

Painted timber doors with obscure glazed panels at high level

**LOW PITCH GREEN ROOF** Wildflower - Biodiverse mix