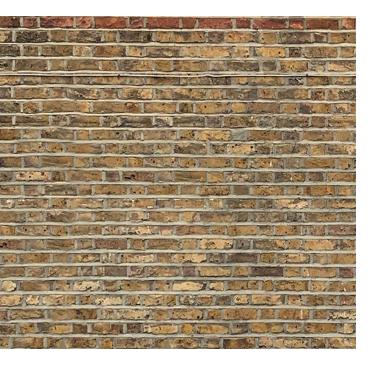

## EXTERNAL WALLS

Exitisting London Yellow Stock Brick made good.

1a Glastonbury Street, London, NW6 1QJ EXTERNAL MATERIALS PALETTE

February 2020 brownurbanism.com