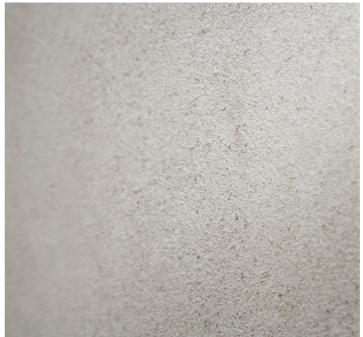

| METAL FRAMED GLAZING              |
|-----------------------------------|
| Grey powder coated alumium framed |
| windows                           |

INTERNAL COURTYARD WALLS Lime Render

**REAR PITCHED ROOF ELEMENT** Corrugated black fibre cement