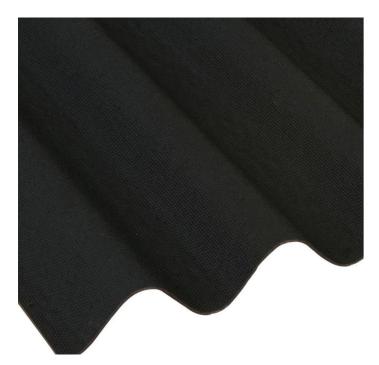

| METAL FRAMED GLAZING              |
|-----------------------------------|
| Grey powder coated alumium framed |
| windows                           |

INTERNAL COURTYARD WALLS Lime Render

**REAR PITCHED ROOF ELEMENT** Corrugated black fibre cement