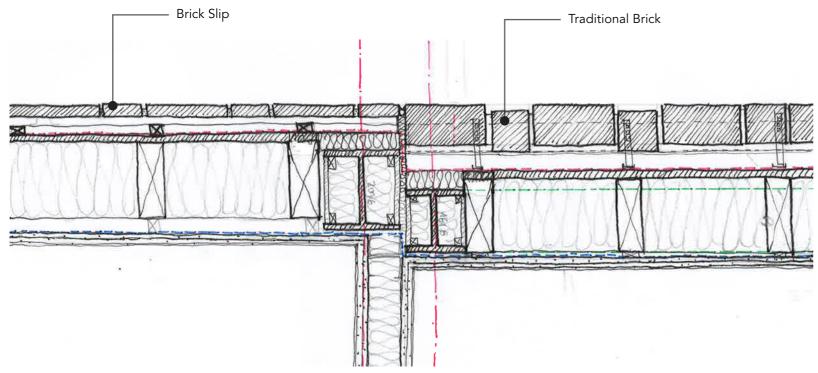

## 4.1.7 Brick Cladding Details

The adjacent details show how brick slip junctions will be treated - both at corners and when joining traditional brick.

Detail showing brick slip corner