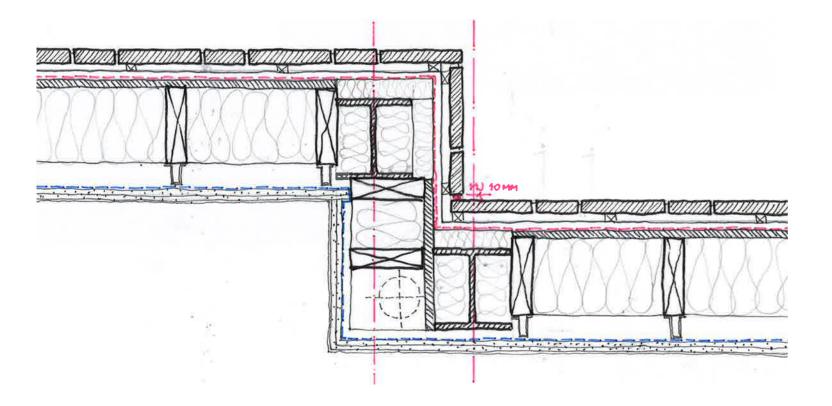

## 4.1.7 Brick Cladding Details

The adjacent details show how brick slip junctions will be treated - both at corners and when joining traditional brick.

North-west elevation (not to scale)

Brick roof

South-east elevation (not to scale)

Brick roof

South-west elevation (not to scale)

Brick roof

24

Detail showing change of cladding systems