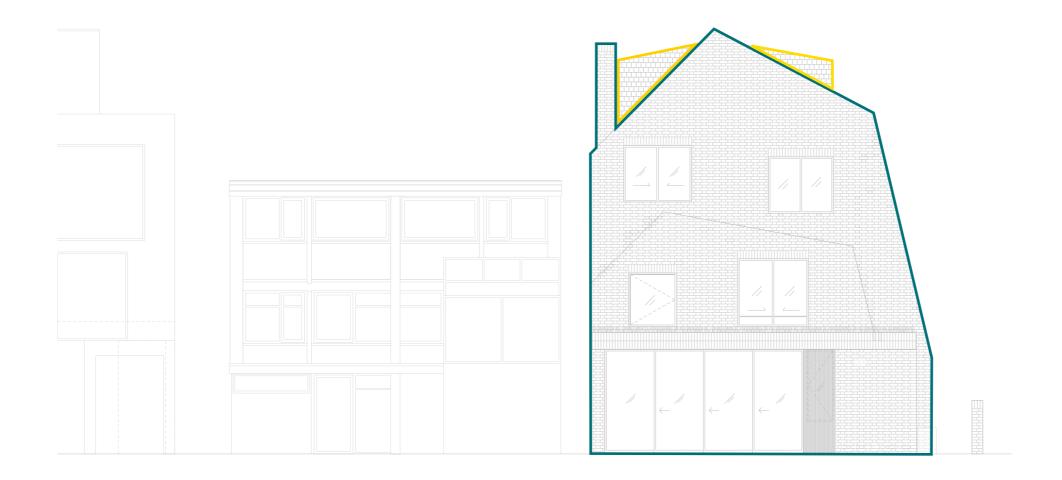

## 4.1.6 Brick Slip Locations

A combination of facade construction methods are proposed.

Brick slips

Traditional brickwork Roofing:

a) brick

b) clay tiles/slate

The following diagrams highlight the locations of the different facade systems.

North-west elevation (not to scale)

Brick roof

South-east elevation (not to scale)

Brick roof

South-west elevation (not to scale)

Brick roof

24

Detail showing change of cladding systems