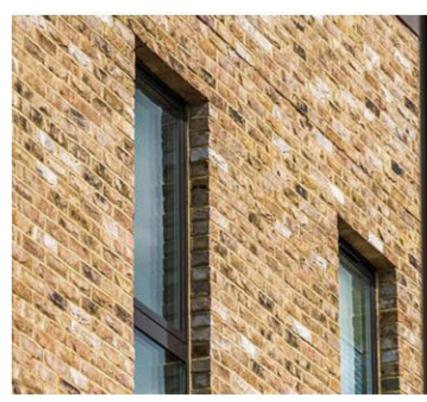

Detail showing brick slip corner

## 4.1.7 Brick Cladding Details

The adjacent details show how brick slip junctions will be treated - both at corners and when joining traditional brick.