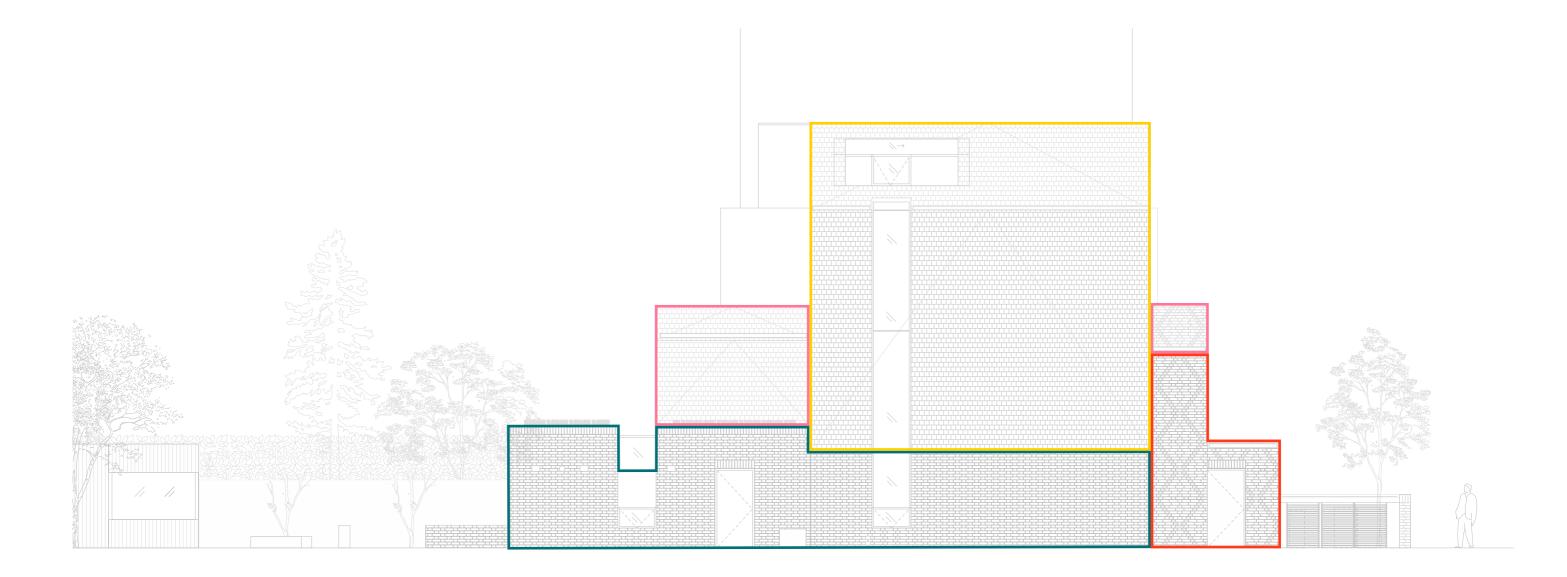

## 4.1.6 Brick Slip Locations

A combination of facade construction methods are proposed.

Brick slips

Traditional brickwork Roofing:

a) brick

b) clay tiles/slate

The following diagrams highlight the locations of the different facade systems.

North-west elevation (not to scale)

Brick roof

South-east elevation (not to scale)

Brick roof

South-west elevation (not to scale)

Brick roof

24

Detail showing change of cladding systems