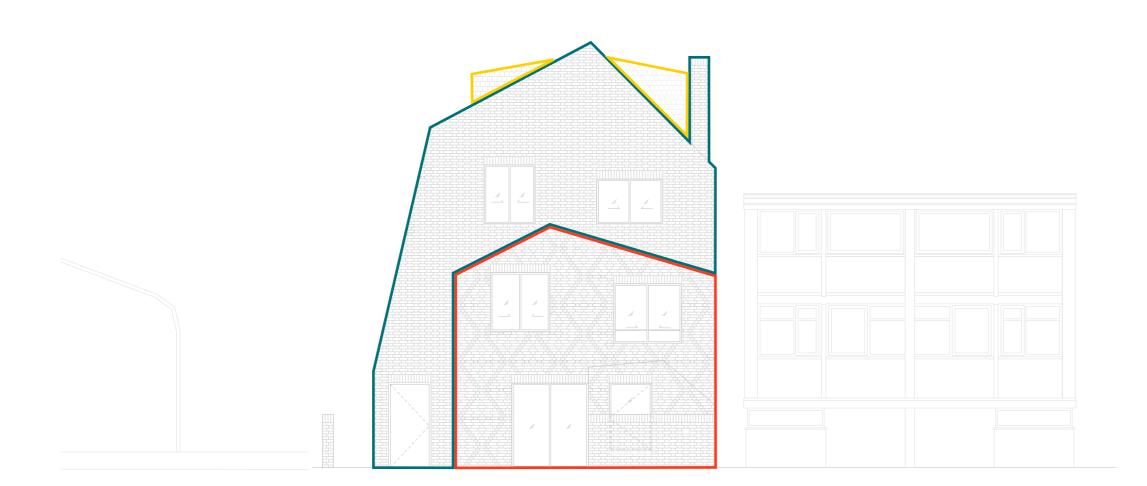

## 4.1.6 Brick Slip Locations

A combination of facade construction methods are proposed.

Brick slips

Traditional brickwork Roofing:

a) brick

b) clay tiles/slate

The following diagrams highlight the locations of the different facade systems.

North-west elevation (not to scale)

Brick roof

South-east elevation (not to scale)

Brick roof

South-west elevation (not to scale)

Brick roof

24

Detail showing change of cladding systems