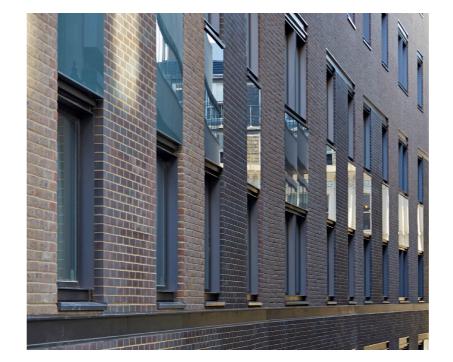

Detail showing brick slip corner

## 4.1.7 Brick Cladding Details

The adjacent details show how brick slip junctions will be treated - both at corners and when joining traditional brick.