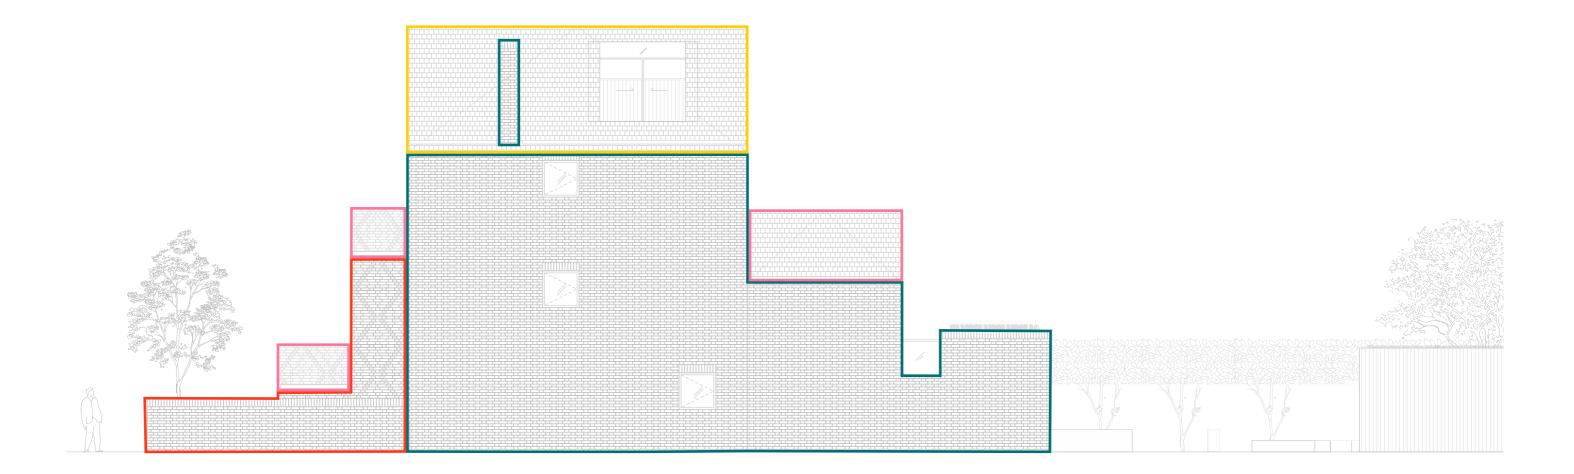

## 4.1.6 Brick Slip Locations

A combination of facade construction methods are proposed.

Brick slips

Traditional brickwork Roofing:

a) brick

b) clay tiles/slate

The following diagrams highlight the locations of the different facade systems.

North-west elevation (not to scale)

Brick roof

South-east elevation (not to scale)

Brick roof

South-west elevation (not to scale)

Brick roof

24

Detail showing change of cladding systems