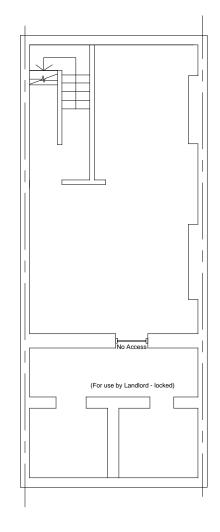

**EXISTING GROUND** FLOOR PLAN 1:100

**EXISTING BASEMENT PLAN 1:100** 

| Address | Basement of 269 Camden High Street,<br>London<br>NW1 7BX          | Scale<br>1:100@A3                           | Date<br>March 2020 | F |
|---------|-------------------------------------------------------------------|---------------------------------------------|--------------------|---|
| Scheme  | Change of use from A1 (retail)<br>to Sui Generis (tattoo parlour) | Drawn by: HS<br>Checked by:<br>Approved by: | Rev.               | I |
| Title   | Existing Basement Plan                                            | Drawing No. 202003/269CHS/C0S/01            |                    | ] |