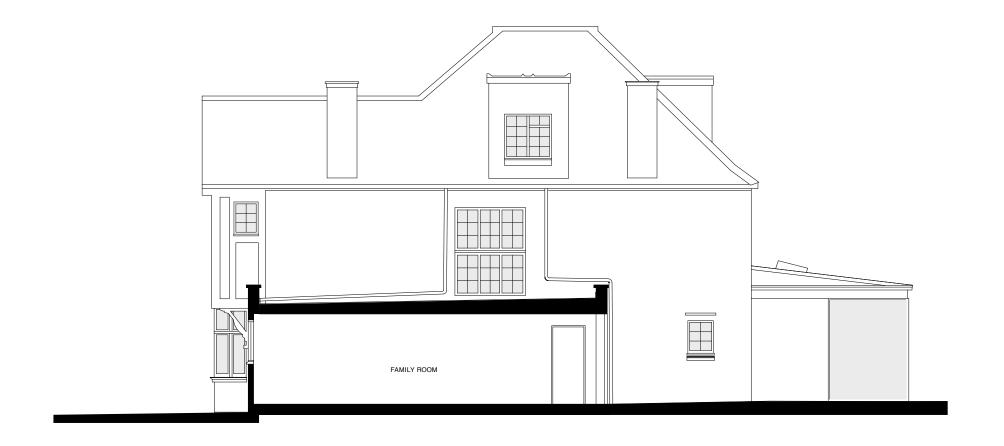

| project title - client                          | drawing title          |                        | scale                   |          |
|-------------------------------------------------|------------------------|------------------------|-------------------------|----------|
| 65 Hillway N6 6AB                               | Existing Section       |                        | 1:50 @ A1<br>1:100 @ A3 |          |
| Lucy & Simon Begg<br>65 Hillway, London, N6 6AB | Ç                      |                        | date                    | 24.07.14 |
| drawing status Drawing Status:                  | project number<br>1415 | drawing no.<br>00A1006 | revision                |          |