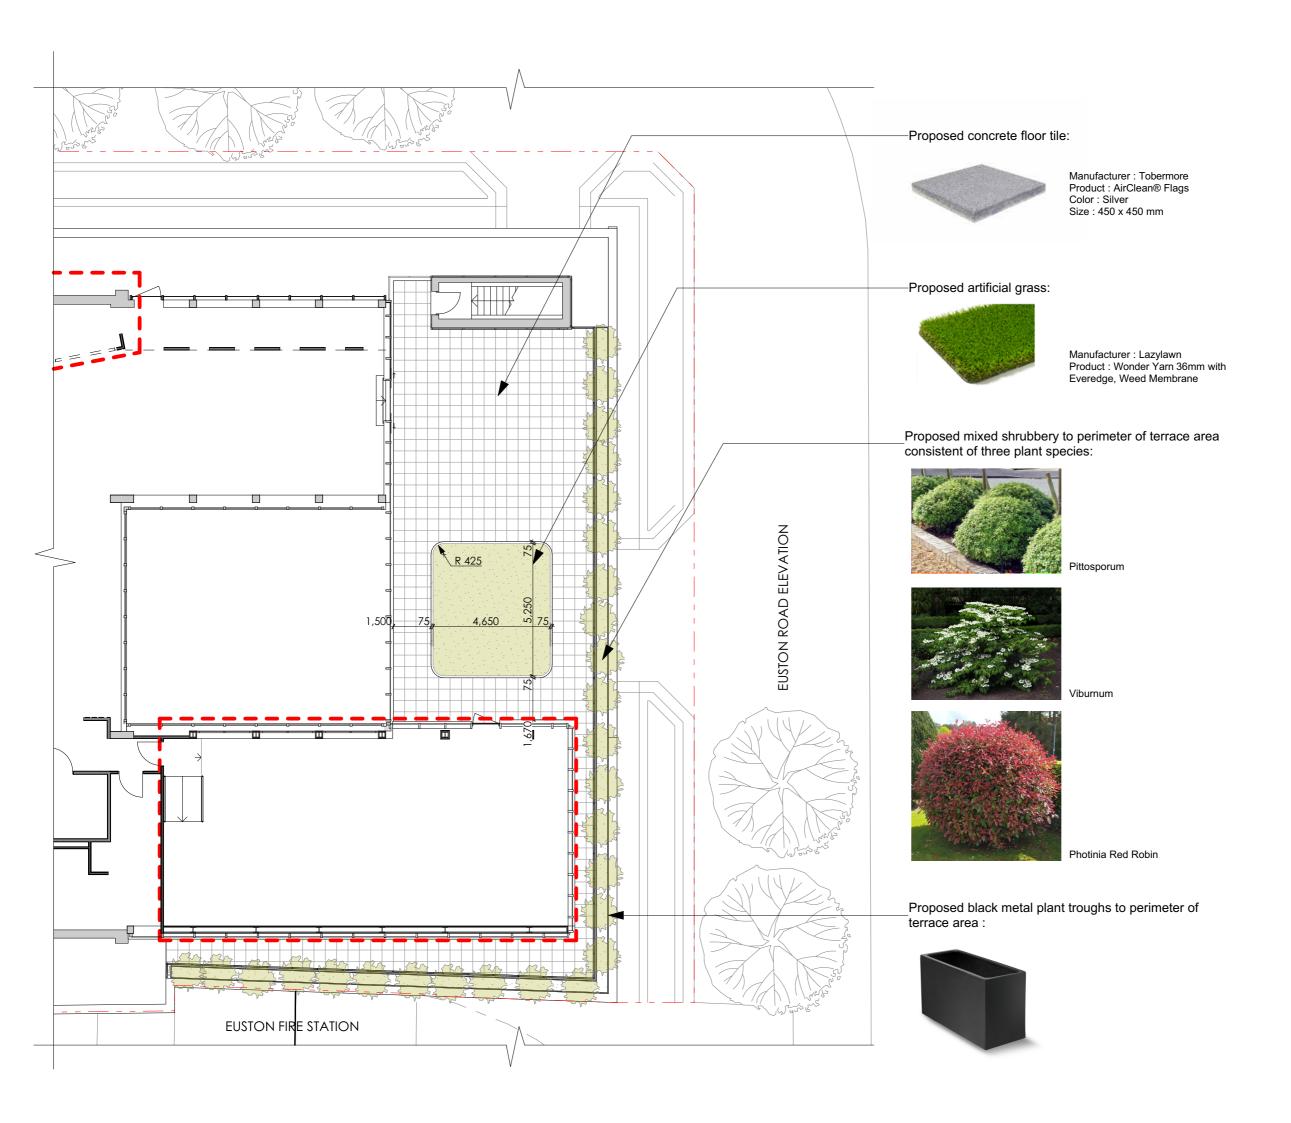

## **GERAGHTY TAYLOR**

geraghtytaylor.com

Saxon House 48 Southwark Street London SE1 1UN 020 3696 5530

| Client      | Evergreen                                     |  |  |
|-------------|-----------------------------------------------|--|--|
| Project     | ect Evergreen House                           |  |  |
|             | 160 Euston Road London NW1 2DX                |  |  |
| Drawing     | Condition 5 - Proposed Roof Terrace Landscape |  |  |
| Drawing no. | P18001-GT-00-XX-DR-A-00801                    |  |  |
| Scale       | 1:150 @A3                                     |  |  |
| Revision    | 01                                            |  |  |
|             |                                               |  |  |
| Date        | 10/03/2020                                    |  |  |
| Drawn       | СН                                            |  |  |
| Checked     | JR                                            |  |  |
| Status      | P1 - Issued for Planning                      |  |  |