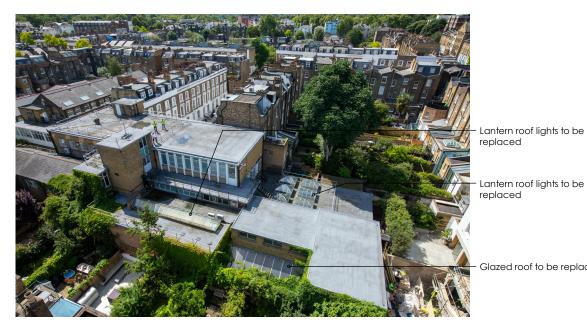

Lantern roof lights to be replaced

Glazed roof to be replaced

Aerial Photograph Showing South Building Elevations Glazing to be replaced with security shutters retained

- Lantern roof lights to be replaced

Glazed roof to be replaced

Lantern roof lights to be replaced

Existing windows to be replaced with shutters retained

revision date description

project title Utopia Village, Primrose Hill, London

The Studio, 70 Church Road, Wheatley, Oxford, OX33 1LZ 01865873936 | info@andersonorr.com | www.andersonorr.com