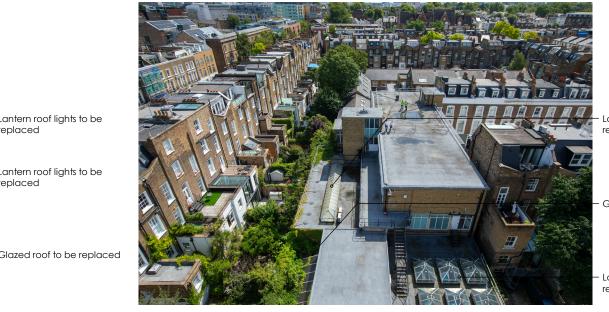

Lantern roof lights to be replaced

Glazed roof to be replaced

Aerial Photograph Showing South Building Elevations Glazing to be replaced with security shutters retained

- Lantern roof lights to be replaced

Glazed roof to be replaced

Lantern roof lights to be replaced

Existing windows to be replaced with shutters retained

revision date description

project title Utopia Village, Primrose Hill, London

The Studio, 70 Church Road, Wheatley, Oxford, OX33 1LZ 01865873936 | info@andersonorr.com | www.andersonorr.com