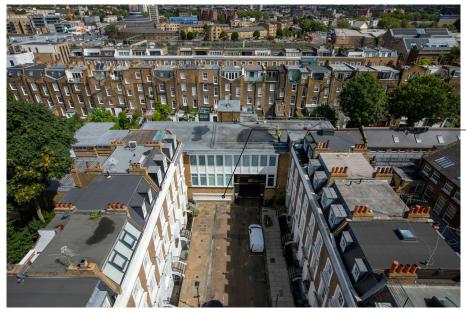

Aerial Photograph Showing West Building Elevations Glazed roof lanterns at ground and first floors to be replaced. Existing glazed roof to be replaced with solid roof featuring 5no. roof lights.

Aerial Photograph Showing North Building Elevations Glazed roof lanterns at first floors to be replaced. Existing glazed roof to be replaced with solid roof featuring 5no. roof lights.