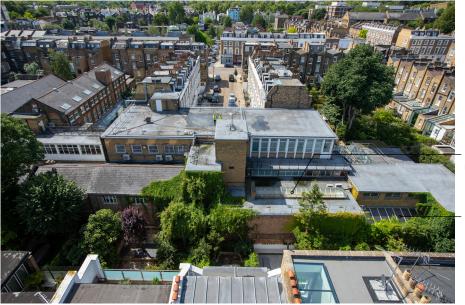

Aerial Photograph Showing North East & North West Building Elevations Glazed roof lanterns at ground and first floors to be replaced. Existing glazed roof to be replaced with solid roof featuring 5no. roof lights.

Aerial Photograph Showing West Building Elevations Glazed roof lanterns at ground and first floors to be replaced. Existing glazed roof to be replaced with solid roof featuring 5no. roof lights.

Aerial Photograph Showing North Building Elevations Glazed roof lanterns at first floors to be replaced. Existing glazed roof to be replaced with solid roof featuring 5no. roof lights.