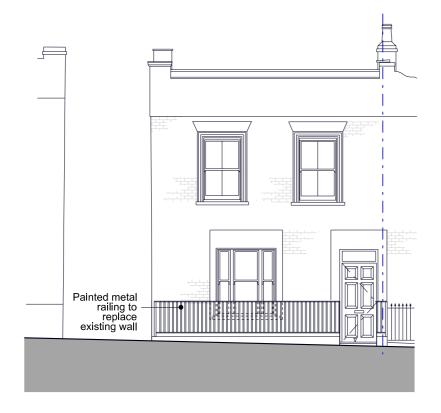

**Proposed Front Elevation** 



## Proposed Rear Elevation



|    | Legend