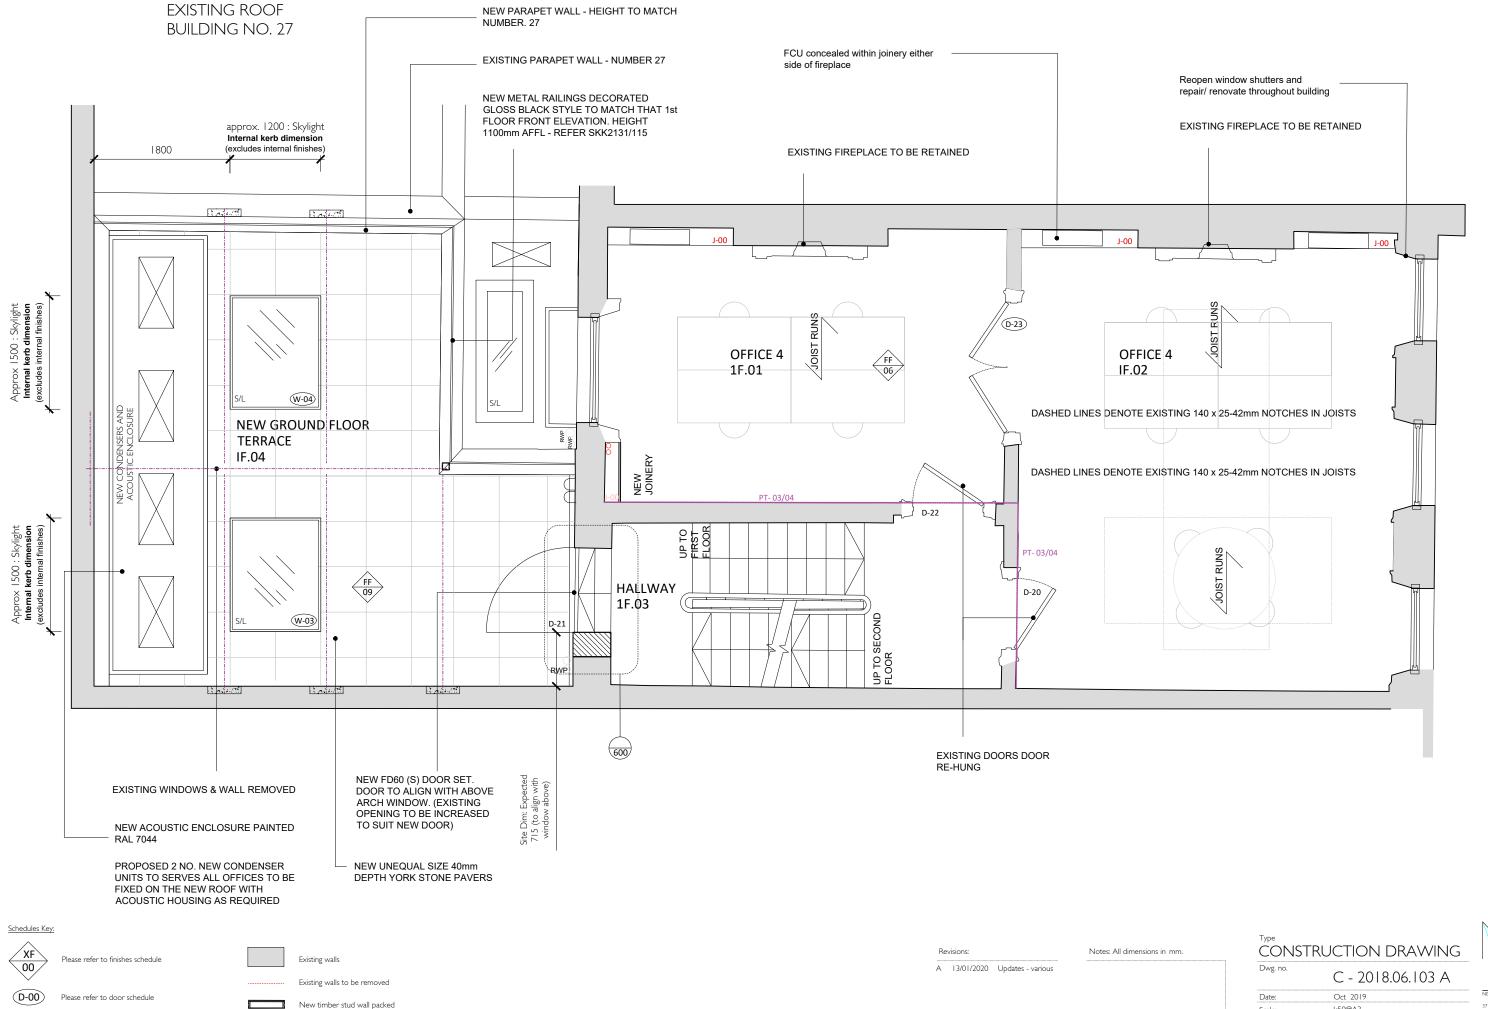

Schedules Key:

Please refer to finishes schedule

Please refer to door schedule Please refer to window schedule

Please refer to joinery schedule PT-00 Please refer to paint schedule

Existing walls to be removed

New timber stud wall packed with acoustic insulation. Finishes vary (refer to finishes schedules)

A 13/01/2020 Updates - various

Notes: All dimensions in mm.

Type CONSTRUCTION DRAWING

Dwg. no.

C - 2018 06 100 A