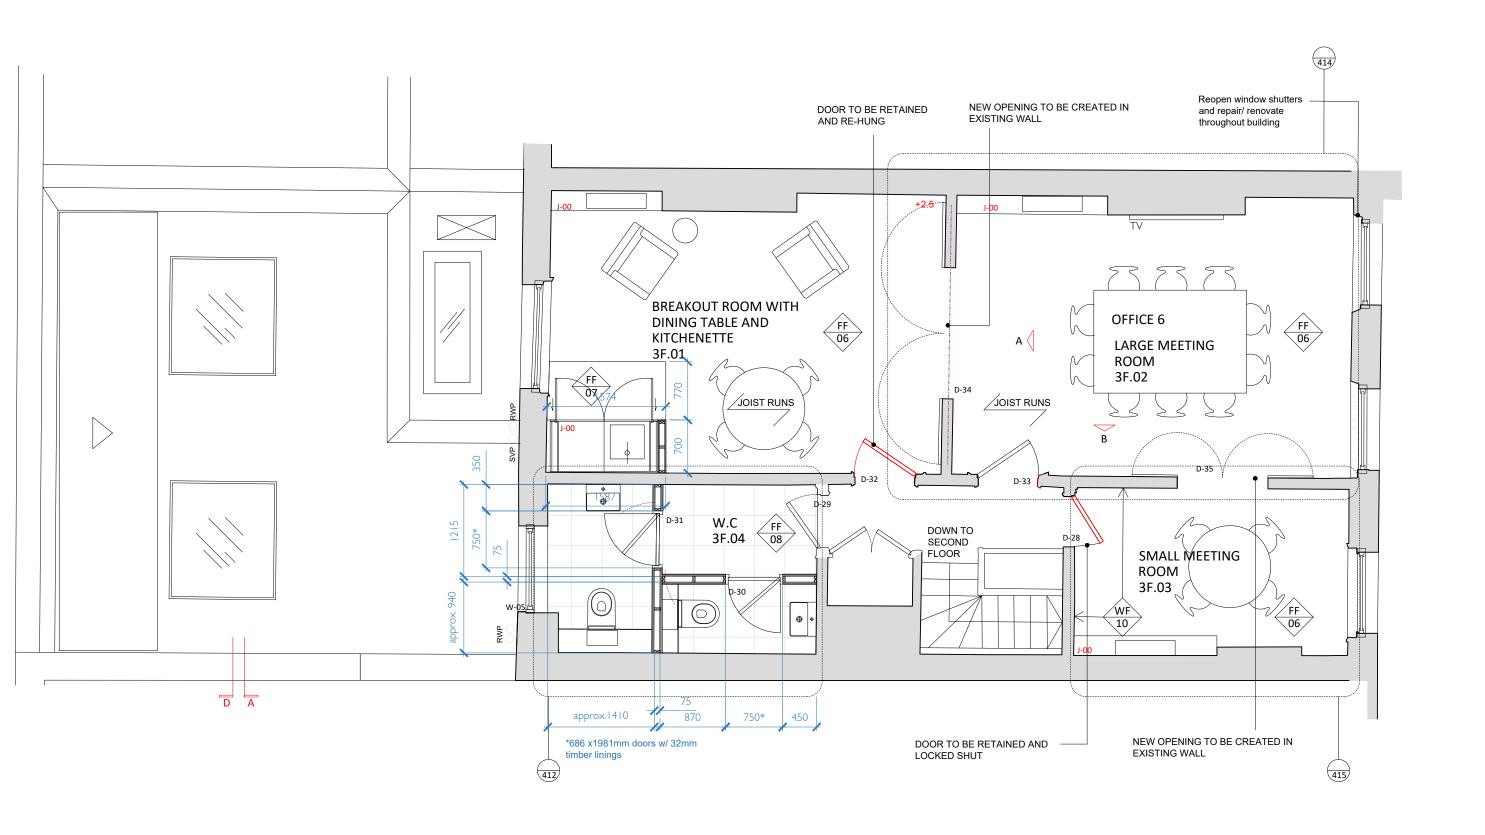

NEIL WILSON ARCHITECTS
37 Montagu Square
London WI H 2 LL
London WI

Wow.neilwi

 Copyright Neil Wilson Architects Limited. Do not scale from this drawing. All dimensions to be checked on site.

E 29/01/2020 Kitchenette dims added

## CONSTRUCTION DRAWING

| Dwg. No.       | C - 2018.06.105 E  |
|----------------|--------------------|
| Date:          | Oct 2019           |
| Scale:         | 1:50@A3            |
| Drawn/checked: | ER / NW            |
| Client:        | Fitzroy Square Ltd |
| Job title:     | 28 Fitzroy Square  |
| Drawing title: | Third Floor Plan   |