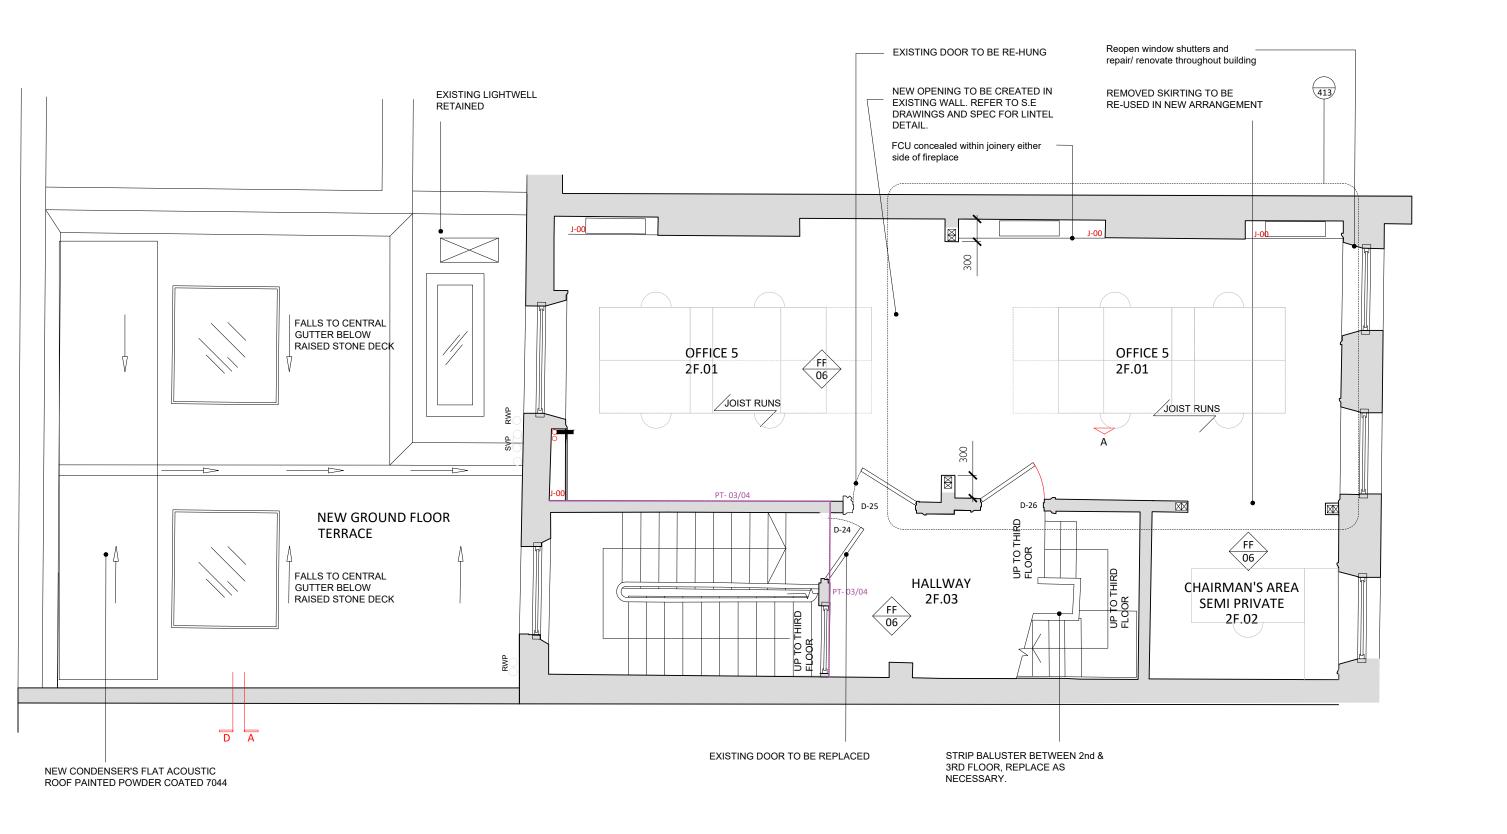

## Revisions: A 13/01/2020 Updates - various Notes: All dimensions in mm. Notes: All dimensions in mm. Dwg. no.

| DWg. 110.      | C - 2018.06.104 A  |
|----------------|--------------------|
| Date:          | Oct 2019           |
| Scale:         | I:50@A3            |
| Drawn/checked: | ER / NW            |
| Client:        | Fitzroy Square Ltd |
| Job title:     | 28 Fitzroy Square  |
| Drawing title: | Second Floor Plan  |