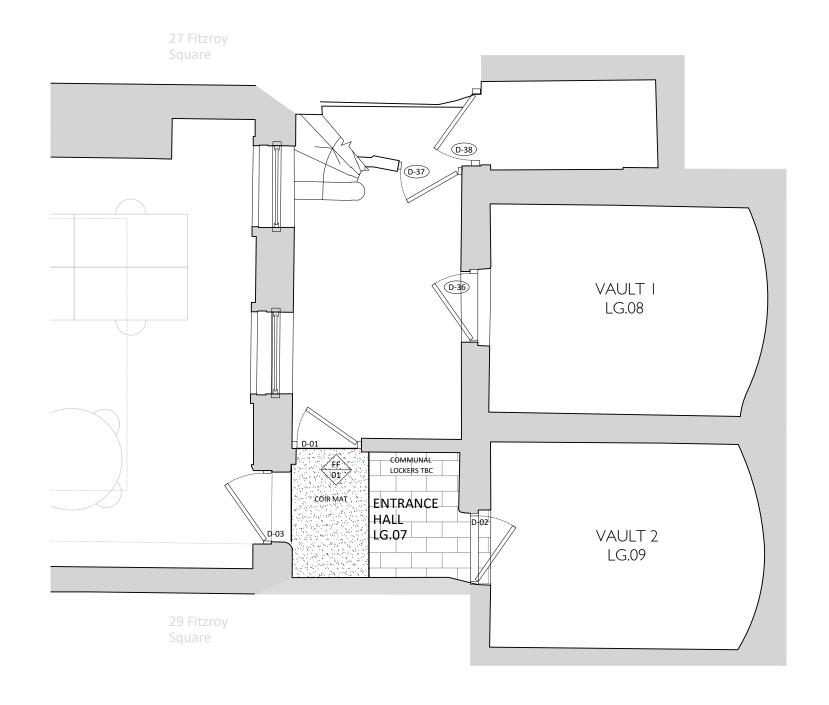

| Date: Oct 2019  Scale: I:50@A3  Drawn/checked: ER / NW  Client: Fitzroy Square Ltd  Job title: 28 Fitzroy Square  Drawing title: Basement Vaults Plan |                | C - 2016.06.100 A    |
|-------------------------------------------------------------------------------------------------------------------------------------------------------|----------------|----------------------|
| Drawn/checked: ER / NW  Client: Fitzroy Square Ltd  Job title: 28 Fitzroy Square                                                                      | Date:          | Oct 2019             |
| Client: Fitzroy Square Ltd  Job title: 28 Fitzroy Square                                                                                              | Scale:         | 1:50@A3              |
| Job title: 28 Fitzroy Square                                                                                                                          | Drawn/checked: | ER / NW              |
|                                                                                                                                                       | Client:        | Fitzroy Square Ltd   |
| Drawing title: Basement Vaults Plan                                                                                                                   | Job title:     | 28 Fitzroy Square    |
|                                                                                                                                                       | Drawing title: | Basement Vaults Plan |