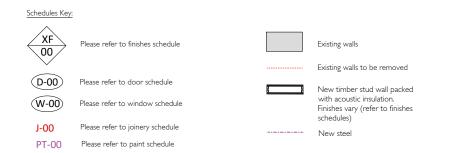

Schedules Key:

Please refer to finishes schedule

Please refer to door schedule Please refer to window schedule

Please refer to joinery schedule PT-00 Please refer to paint schedule

Existing walls to be removed