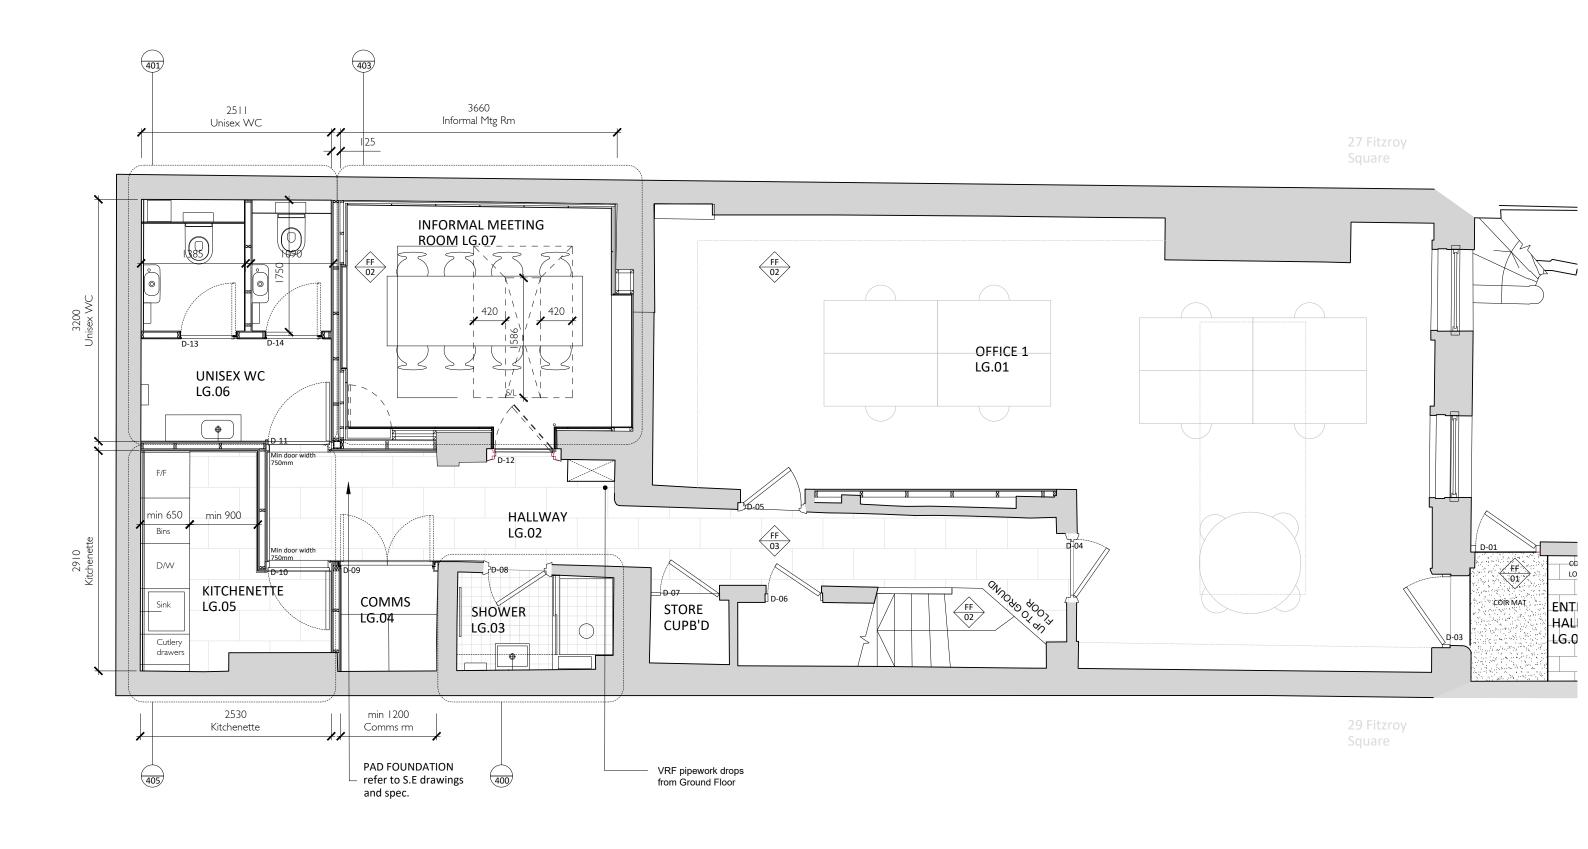

## Type CONSTRUCTION DRAWING

| Dwg. no.                       | C - 2018.06.101 B                                                                  |
|--------------------------------|------------------------------------------------------------------------------------|
| Date:                          | Oct 2019                                                                           |
| Scale:                         | 1:50@A3                                                                            |
| Drawn/checked:                 | ER / NW                                                                            |
| Client:                        | Fitzroy Square Ltd                                                                 |
| Job title:                     | 28 Fitzroy Square                                                                  |
| Drawing title:                 | Basement Plan                                                                      |
| © Copyright Neil Wilson Archit | tects Limited. Do not scale from this drawing. All dimensions to be checked on sit |