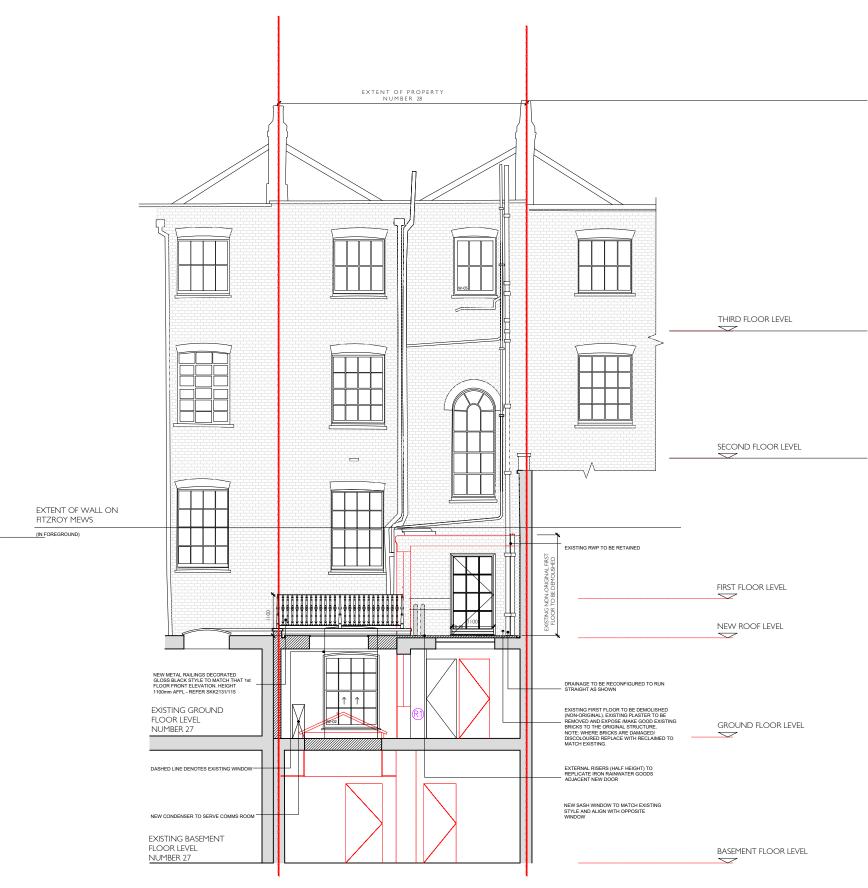

NEIL WILSON ARCHITECTS
37 Montagu Square
London WIH 2LL
Office + 44 (0) 20 7723 6630
Mobile + 44 (0) 7973 657 579
neil@neilwilsonarchitects.co.uk

www.neilwilsonarchitects

Section AA

Front Elevation

Revisions:

Notes: All dimensions in mm.

CONSTRUCTION DRAWING

 Dwg. no.
 C - 2018.06.200

 Date:
 Oct 2019

 Scale:
 1:100@A3

 Drawn/checked:
 ER / NW

 Client:
 Fitzroy Square Ltd

 Job title:
 28 Fitzroy Square

 Drawing title:
 Front Elevation and Section AA

uu naikuikaansehitaete oo ul

....www.neilwilsonarchitects.co