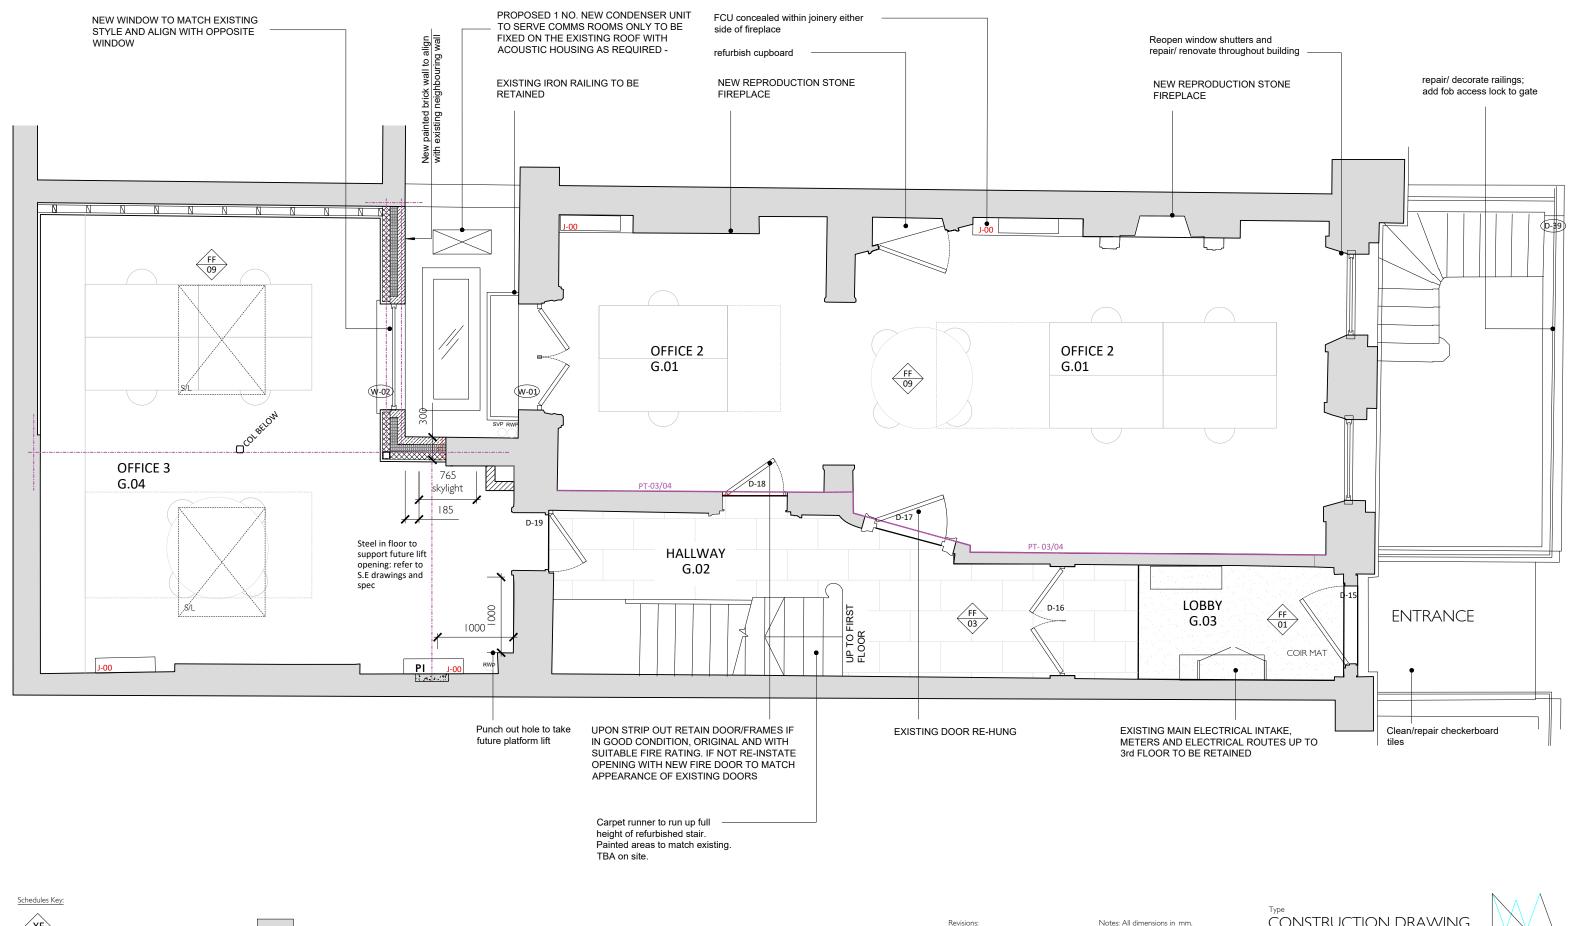

Schedules Key:

Please refer to finishes schedule

Please refer to door schedule Please refer to window schedule

Please refer to joinery schedule PT-00 Please refer to paint schedule

Existing walls to be removed

New timber stud wall packed with acoustic insulation. Finishes vary (refer to finishes schedules)

A 13/01/2020 Updates - various

Notes: All dimensions in mm.

Type CONSTRUCTION DRAWING

Dwg. no.

C - 2018 06 100 A