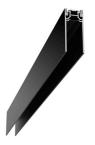

### THE RUNNING MAGNET 2.0 SURFACE FEED UNIT PROFILE

Mounting Surface Voltage (V) 24

**Notes** Covers included with the power feed profiles.

Attachment accessories included with all products. 90° corners available in the same plane (symmetrical element for left and right corner) and 90° symmetrical internal corners in a different plane. For connection to the driver. The inner part of the profile is always supplied in black.

## The Running Magnet 2.0 Surface Feed Unit Profile

designed by FLOS Architectural

Electromechanical track for surfacemounting. Linear tracks available in two versions: power feed profiles for connecting to a driver, and intermediate profiles.

# The Running Magnet 2.0 Surface Feed Unit Profile

designed by FLOS Architectural

Electromechanical track for surfacemounting. Linear tracks available in two versions: power feed profiles for connecting to a driver, and intermediate profiles.