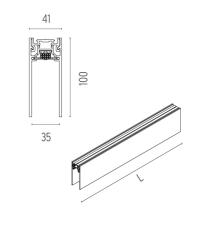

### THE RUNNING MAGNET 2.0 SURFACE FEED UNIT PROFILE

Mounting Surface Voltage (V) 24

**Notes** Covers included with the power feed profiles.

Attachment accessories included with all products. 90° corners available in the same plane (symmetrical element for left and right corner) and 90° symmetrical internal corners in a different plane. For connection to the driver. The inner part of the profile is always supplied in black.

#### **PHYSICAL**

Track length 3000