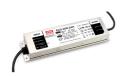

## **Power Supply**

60.9352

LED power supply source for remote installation in 24V/200W electric control panel

To avoid problems of overload it is recommended to install a power source every 185W. 100/240V.