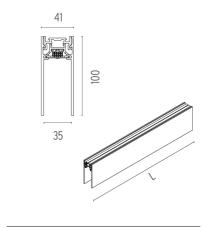

### THE RUNNING MAGNET 2.0 SURFACE FEED UNIT PROFILE

Mounting Surface Voltage (V) 24

**Notes** Covers included with the power feed profiles.

Attachment accessories included with all products. 90° corners available in the same plane (symmetrical element for left and right corner) and 90° symmetrical internal corners in a different plane. For connection to the driver. The inner part of the profile is always supplied in black.

#### **PHYSICAL**

Track length 3000