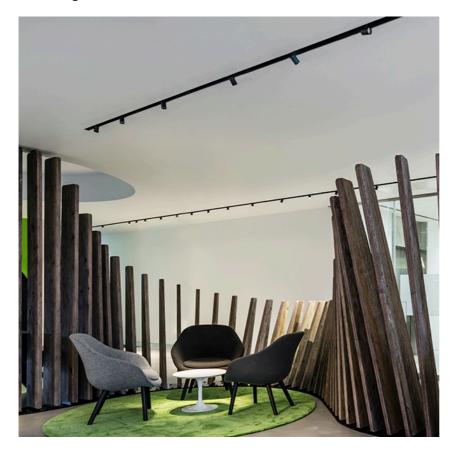

## The Running Magnet 2.0 Surface Feed Unit Profile

designed by FLOS Architectural

Electromechanical track for surfacemounting. Linear tracks available in two versions: power feed profiles for connecting to a driver, and intermediate profiles.

# The Running Magnet 2.0 Surface Feed Unit Profile

designed by FLOS Architectural

Electromechanical track for surfacemounting. Linear tracks available in two versions: power feed profiles for connecting to a driver, and intermediate profiles.