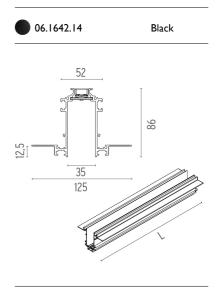

## THE RUNNING MAGNET 2.0 RECESSED FEED UNIT PROFILE

Mounting Voltage (V) Notes Ceiling recessed, Wall recessed

24

The Recessed version can only be installed on 12.5 mm thick plasterboard surfaces. Covers included with the power feed profiles.  $90^{\circ}$  corners available in the same plane (symmetrical element for left and right corners), symmetrical 90° inner and outer corners in different planes. For connection to the driver. Permanent or adjustable fastening kits available (optional). The fastening kits for the roof permit installing without using aluminimum fastening profiles. Recommended for installations where the Running Magnet 2.0 cannot be installed before the suspended plasterboard ceiling (use 4 units).

### PHYSICAL

**Track length** 

3000

### The Running Magnet 2.0 Recessed Feed Unit Profile designed by FLOS Architectural

Electromechanical track for recessed

installation in plasterboard ceilings and walls. Linear tracks available in two versions: power feed profiles for connecting to a driver, and intermediate profiles.