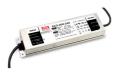

### 60.9352

LED power supply source for remote installation in 24V/200W electric control panel To avoid problems of overload it is recommended to install a power source every 185W. 100/240V.

maximum length of 15 mm2 secondary conductor: 2.5