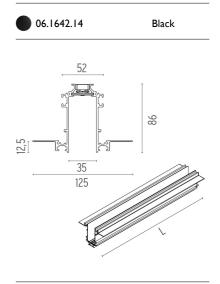

### PHYSICAL

**Track length** 

3000

### The Running Magnet 2.0 Recessed Feed Unit Profile designed by FLOS Architectural

Electromechanical track for recessed

installation in plasterboard ceilings and walls. Linear tracks available in two versions: power feed profiles for connecting to a driver, and intermediate profiles.