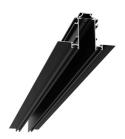

## THE RUNNING MAGNET 2.0 RECESSED FEED UNIT PROFILE

Mounting Voltage (V) Notes Ceiling recessed, Wall recessed

24

The Recessed version can only be installed on 12.5 mm thick plasterboard surfaces. Covers included with the power feed profiles.  $90^{\circ}$  corners available in the same plane (symmetrical element for left and right corners), symmetrical 90° inner and outer corners in different planes. For connection to the driver. Permanent or adjustable fastening kits available (optional). The fastening kits for the roof permit installing without using aluminimum fastening profiles. Recommended for installations where the Running Magnet 2.0 cannot be installed before the suspended plasterboard ceiling (use 4 units).

### The Running Magnet 2.0 Recessed Feed Unit Profile designed by FLOS Architectural

Electromechanical track for recessed

installation in plasterboard ceilings and walls. Linear tracks available in two versions: power feed profiles for connecting to a driver, and intermediate profiles.