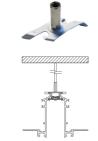

## Mounting

Fixed Ceiling Kit. 2 Unit kit

Fixed Ceiling Kit (optional)

08.8867.14

Adjustable Ceiling Kit. 2 Unit kit Adjustable Ceiling Kit (optional)

The Running Magnet 2.0 Recessed Feed Unit Profile designed by FLOS Architectural