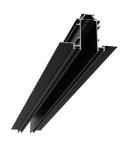

## THE RUNNING MAGNET 2.0 RECESSED FEED UNIT PROFILE

Mounting Voltage (V) Notes Ceiling recessed, Wall recessed

24

The Recessed version can only be installed on 12.5 mm thick plasterboard surfaces. Covers included with the power feed profiles.  $90^{\circ}$  corners available in the same plane (symmetrical element for left and right corners), symmetrical 90° inner and outer corners in different planes. For connection to the driver. Permanent or adjustable fastening kits available (optional). The fastening kits for the roof permit installing without using aluminimum fastening profiles. Recommended for installations where the Running Magnet 2.0 cannot be installed before the suspended plasterboard ceiling (use 4 units).

### The Running Magnet 2.0 Recessed Feed Unit Profile designed by FLOS Architectural

Electromechanical track for recessed

installation in plasterboard ceilings and walls. Linear tracks available in two versions: power feed profiles for connecting to a driver, and intermediate profiles.