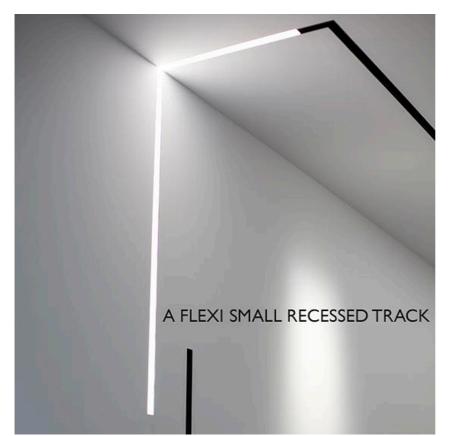

## THE RUNNING MAGNET 2.0 RECESSED FEED UNIT PROFILE

Mounting Voltage (V) Notes Ceiling recessed, Wall recessed

24

The Recessed version can only be installed on 12.5 mm thick plasterboard surfaces. Covers included with the power feed profiles.  $90^{\circ}$  corners available in the same plane (symmetrical element for left and right corners), symmetrical 90° inner and outer corners in different planes. For connection to the driver. Permanent or adjustable fastening kits available (optional). The fastening kits for the roof permit installing without using aluminimum fastening profiles. Recommended for installations where the Running Magnet 2.0 cannot be installed before the suspended plasterboard ceiling (use 4 units).

### The Running Magnet 2.0 Recessed Feed Unit Profile designed by FLOS Architectural

Electromechanical track for recessed

installation in plasterboard ceilings and walls. Linear tracks available in two versions: power feed profiles for connecting to a driver, and intermediate profiles.

Electromechanical track for recessed installation in plasterboard ceilings and walls. Linear tracks available in two versions: power feed profiles for connecting to a driver, and intermediate profiles.

The Running Magnet 2.0 Recessed Feed Unit Profile designed by FLOS Architectural

Electromechanical track for recessed installation in plasterboard ceilings and walls. Linear tracks available in two versions: power feed profiles for connecting to a driver, and intermediate profiles.