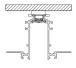

## THE RUNNING MAGNET 2.0 RECESSED FEED UNIT PROFILE

Mounting Voltage (V) Notes Ceiling recessed, Wall recessed

24

The Recessed version can only be installed on 12.5 mm thick plasterboard surfaces. Covers included with the power feed profiles.  $90^{\circ}$  corners available in the same plane (symmetrical element for left and right corners), symmetrical 90° inner and outer corners in different planes. For connection to the driver. Permanent or adjustable fastening kits available (optional). The fastening kits for the roof permit installing without using aluminimum fastening profiles. Recommended for installations where the Running Magnet 2.0 cannot be installed before the suspended plasterboard ceiling (use 4 units).

### The Running Magnet 2.0 Recessed Feed Unit Profile designed by FLOS Architectural

Electromechanical track for recessed

installation in plasterboard ceilings and walls. Linear tracks available in two versions: power feed profiles for connecting to a driver, and intermediate profiles.