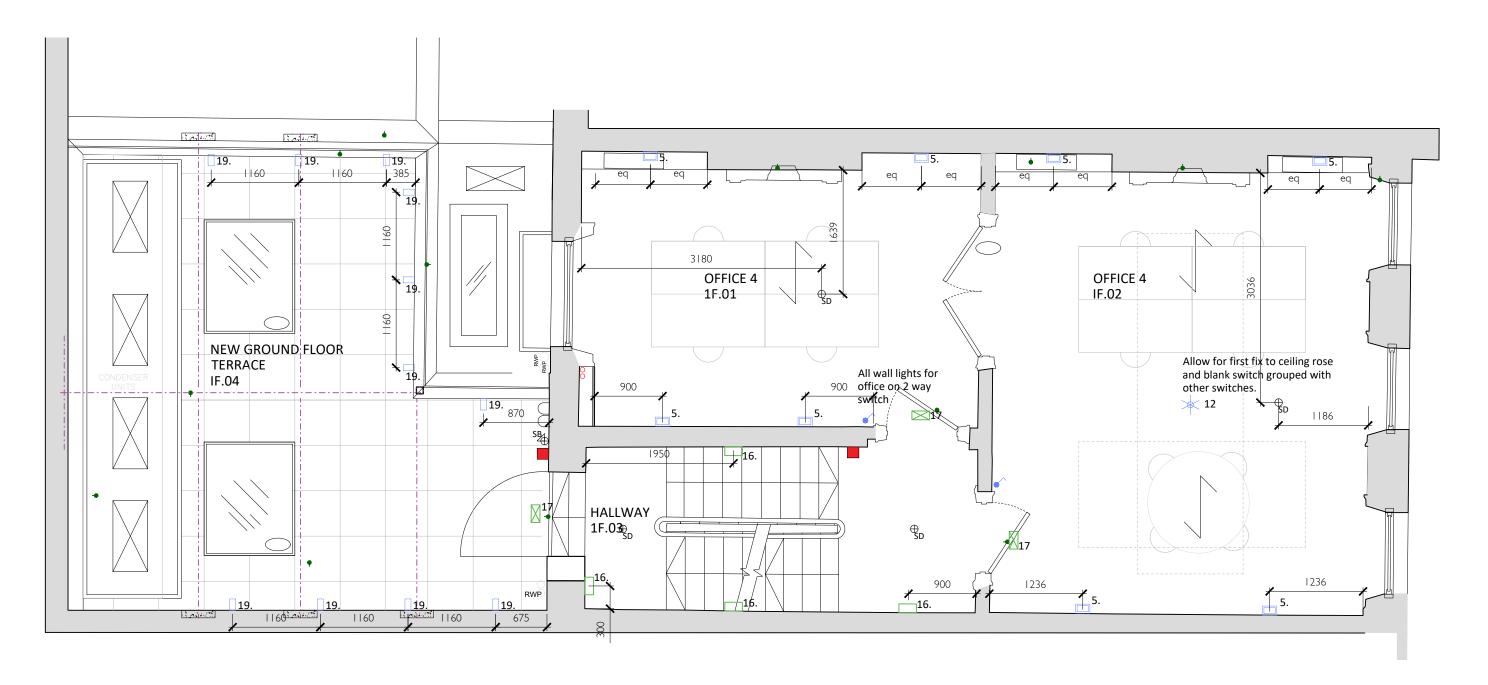

Mice + 44 (0) 20 7723 6630

| Date:          | Oct 2019           |
|----------------|--------------------|
| Scale:         | 1:50@A3            |
| Drawn/checked: | ER / NW            |
| Client:        | Fitzroy Square Ltd |
| Job title:     | 28 Fitzroy Square  |
| Drawing title: | Ground Floor Plan  |

© Copyright Neil Wilson Architects Limited. Do not scale from this drawing. All dimensions to be checked on si

| <u> </u> | LOLIND |                                                                       |          |      |                                                                                    |                                                       |                                                   |                                                  |                                                       |                                                          |           |                                  |                                                                                              |  |
|----------|--------|-----------------------------------------------------------------------|----------|------|------------------------------------------------------------------------------------|-------------------------------------------------------|---------------------------------------------------|--------------------------------------------------|-------------------------------------------------------|----------------------------------------------------------|-----------|----------------------------------|----------------------------------------------------------------------------------------------|--|
| 1        | ⊖      | Recessed track light -<br>FLOS RUNNING MAGNET<br>(allow 120mm recess) | 3.       | O    | Surface mounted ceiling ligh<br>FLOS: KAP 80 - Surface Rour<br>2700K - Optic Flood |                                                       | Decorative Wall light<br>located 1600mm above ffl | 12. 🗡                                            | Penda                                                 | nt light fitting.                                        | 17.       |                                  | Maintained exit box<br>ceiling mounted above door, use existing<br>locations where possible. |  |
| 2        | ⊖      | Surface mounted track light<br>FLOS TRACKING MAGNET                   | t<br>4.  | 0    | E: Black, I: Gold<br>Recessed ceiling light                                        | 8.                                                    | Decorative Wall light<br>located 1600mm above ffl | 13.                                              | I P 57                                                | HT STRIP<br>emperature TBC                               | 18.       |                                  | External wall light                                                                          |  |
|          |        |                                                                       |          |      | FLOS: Easy Kap 80 Fixed<br>2700K - Optic Flood<br>(B1. White)                      | 9.                                                    | Decorative Wall light<br>located 1600mm above ffl | 14. O                                            | Surface                                               | NDERCUPBOARD<br>mounted spotlight<br>nite finish         | 19.       |                                  | External wall light<br>located at low level.<br>TBC on site                                  |  |
|          |        |                                                                       | 5.       |      | Wall light 1700mm above ff<br>Sammode - G3                                         | i. 10.                                                | Decorative Wall light<br>located 1600mm above ffl | 15. 💿                                            | non mai<br>Iuminair                                   | intained emergency<br>re                                 | 20.       |                                  | External wall light<br>located at low level.<br>TBC on site                                  |  |
|          |        |                                                                       | 6.       |      | Decorative Wall light<br>located 1600mm above ffl                                  | 11.                                                   | Surface mounted ceiling light                     | 16. 🕅                                            | decorat                                               | d emergency and<br>ive wall light located<br>n above ffl | 21.       | P                                | SHOWERLIGHT A<br>Recessed bathroom light,<br>IP 54 Matt white finish                         |  |
|          |        | SWITCHES<br>Switches shown adjacent to                                |          |      |                                                                                    | NOTES<br>All recessed fittings to have smoke hoods to |                                                   | Fire Alarm System (refer to cont<br>for details) |                                                       |                                                          | tor plans |                                  |                                                                                              |  |
|          |        | plates with multiple switche                                          |          |      |                                                                                    | provide 30 mins                                       | fire protection.                                  |                                                  |                                                       | Manual Call Points                                       |           |                                  |                                                                                              |  |
|          | •      | 1 way switch.                                                         | <b>a</b> | 1 wa | y switch on dimmer.                                                                | Supplier to spec                                      | ify appropriate lamp fittings.                    |                                                  | ⊕<br>SD                                               | Smoke Detector                                           |           |                                  |                                                                                              |  |
|          | · ·    | 2 way switch.                                                         |          |      | y switch on dimmer.                                                                | Lights in hallway areas to be on a timer with PIR     |                                                   |                                                  | ₽<br>HD                                               | Heat Detector                                            |           |                                  | Circuit.                                                                                     |  |
|          | •^     | 3 way switch.                                                         |          |      | y switch on dimmer.                                                                | and controls / or<br>front door                       |                                                   | ₿<br>SB                                          | <ul> <li>Flashing Sound</li> <li>SB Beacon</li> </ul> |                                                          |           | PIR Passive infrared sensor or n | n                                                                                            |  |
|          |        |                                                                       |          |      |                                                                                    |                                                       |                                                   |                                                  |                                                       |                                                          |           |                                  |                                                                                              |  |