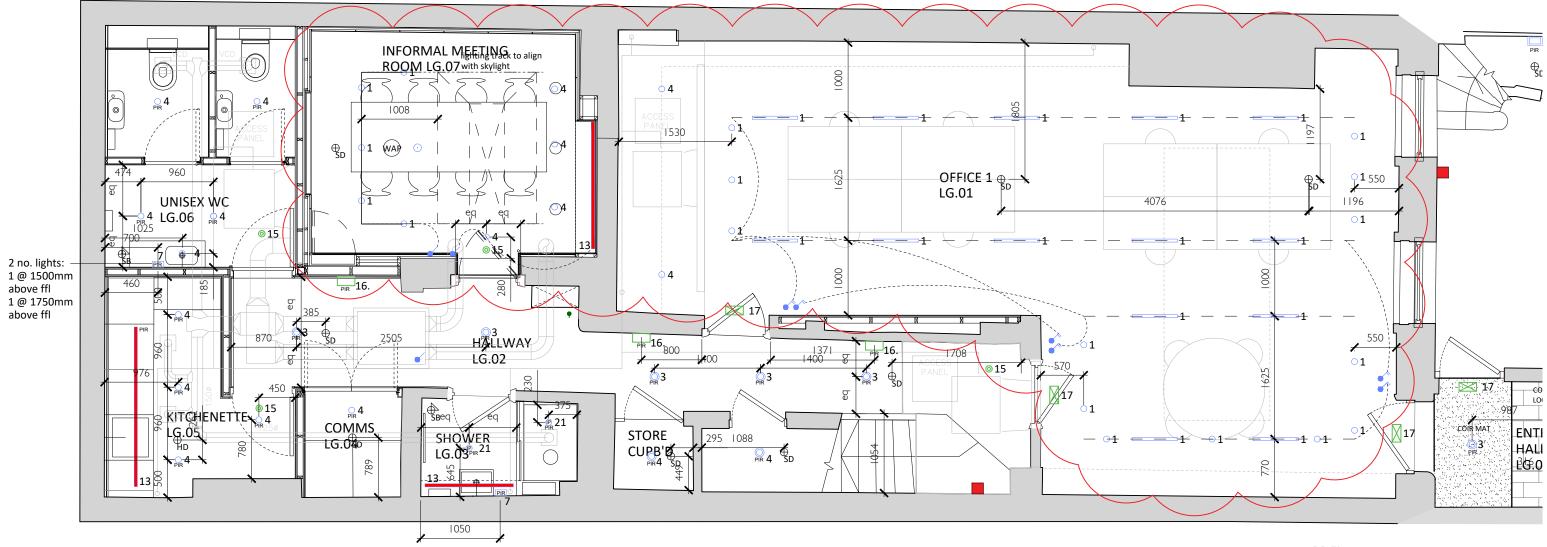

Mice + 44 (0) 20 7723 6630

| Date:          | Oct 2019           |
|----------------|--------------------|
| Scale:         | 1:50@A3            |
| Drawn/checked: | ER / NW            |
| Client:        | Fitzroy Square Ltd |
| Job title:     | 28 Fitzroy Square  |
| Drawing title: | Ground Floor Plan  |

© Copyright Neil Wilson Architects Limited. Do not scale from this drawing. All dimensions to be checked on si

| <u> </u> | LOLIND |                                                                       |          |      |                                                                                    |                                                       |                                                   |                                                  |                                                       |                                                          |           |                                  |                                                                                              |  |
|----------|--------|-----------------------------------------------------------------------|----------|------|------------------------------------------------------------------------------------|-------------------------------------------------------|---------------------------------------------------|--------------------------------------------------|-------------------------------------------------------|----------------------------------------------------------|-----------|----------------------------------|----------------------------------------------------------------------------------------------|--|
| 1        | ⊖      | Recessed track light -<br>FLOS RUNNING MAGNET<br>(allow 120mm recess) | 3.       | O    | Surface mounted ceiling ligh<br>FLOS: KAP 80 - Surface Rour<br>2700K - Optic Flood |                                                       | Decorative Wall light<br>located 1600mm above ffl | 12. 🗡                                            | Penda                                                 | nt light fitting.                                        | 17.       |                                  | Maintained exit box<br>ceiling mounted above door, use existing<br>locations where possible. |  |
| 2        | ⊖      | Surface mounted track light<br>FLOS TRACKING MAGNET                   | t<br>4.  | 0    | E: Black, I: Gold<br>Recessed ceiling light                                        | 8.                                                    | Decorative Wall light<br>located 1600mm above ffl | 13.                                              | I P 57                                                | HT STRIP<br>emperature TBC                               | 18.       |                                  | External wall light                                                                          |  |
|          |        |                                                                       |          |      | FLOS: Easy Kap 80 Fixed<br>2700K - Optic Flood<br>(B1. White)                      | 9.                                                    | Decorative Wall light<br>located 1600mm above ffl | 14. O                                            | Surface                                               | NDERCUPBOARD<br>mounted spotlight<br>nite finish         | 19.       |                                  | External wall light<br>located at low level.<br>TBC on site                                  |  |
|          |        |                                                                       | 5.       |      | Wall light 1700mm above ff<br>Sammode - G3                                         | i. 10.                                                | Decorative Wall light<br>located 1600mm above ffl | 15. 💿                                            | non mai<br>Iuminair                                   | intained emergency<br>re                                 | 20.       |                                  | External wall light<br>located at low level.<br>TBC on site                                  |  |
|          |        |                                                                       | 6.       |      | Decorative Wall light<br>located 1600mm above ffl                                  | 11.                                                   | Surface mounted ceiling light                     | 16. 🕅                                            | decorat                                               | d emergency and<br>ive wall light located<br>n above ffl | 21.       | P                                | SHOWERLIGHT A<br>Recessed bathroom light,<br>IP 54 Matt white finish                         |  |
|          |        | SWITCHES<br>Switches shown adjacent to                                |          |      |                                                                                    | NOTES<br>All recessed fittings to have smoke hoods to |                                                   | Fire Alarm System (refer to cont<br>for details) |                                                       |                                                          | tor plans |                                  |                                                                                              |  |
|          |        | plates with multiple switche                                          |          |      |                                                                                    | provide 30 mins                                       | fire protection.                                  |                                                  |                                                       | Manual Call Points                                       |           |                                  |                                                                                              |  |
|          | •      | 1 way switch.                                                         | <b>a</b> | 1 wa | y switch on dimmer.                                                                | Supplier to spec                                      | ify appropriate lamp fittings.                    |                                                  | ⊕<br>SD                                               | Smoke Detector                                           |           |                                  |                                                                                              |  |
|          | · ·    | 2 way switch.                                                         |          |      | y switch on dimmer.                                                                | Lights in hallway areas to be on a timer with PIR     |                                                   |                                                  | ₽<br>HD                                               | Heat Detector                                            |           |                                  | Circuit.                                                                                     |  |
|          | •^     | 3 way switch.                                                         |          |      | y switch on dimmer.                                                                | and controls / or<br>front door                       |                                                   | ₿<br>SB                                          | <ul> <li>Flashing Sound</li> <li>SB Beacon</li> </ul> |                                                          |           | PIR Passive infrared sensor or n | n                                                                                            |  |
|          |        |                                                                       |          |      |                                                                                    |                                                       |                                                   |                                                  |                                                       |                                                          |           |                                  |                                                                                              |  |