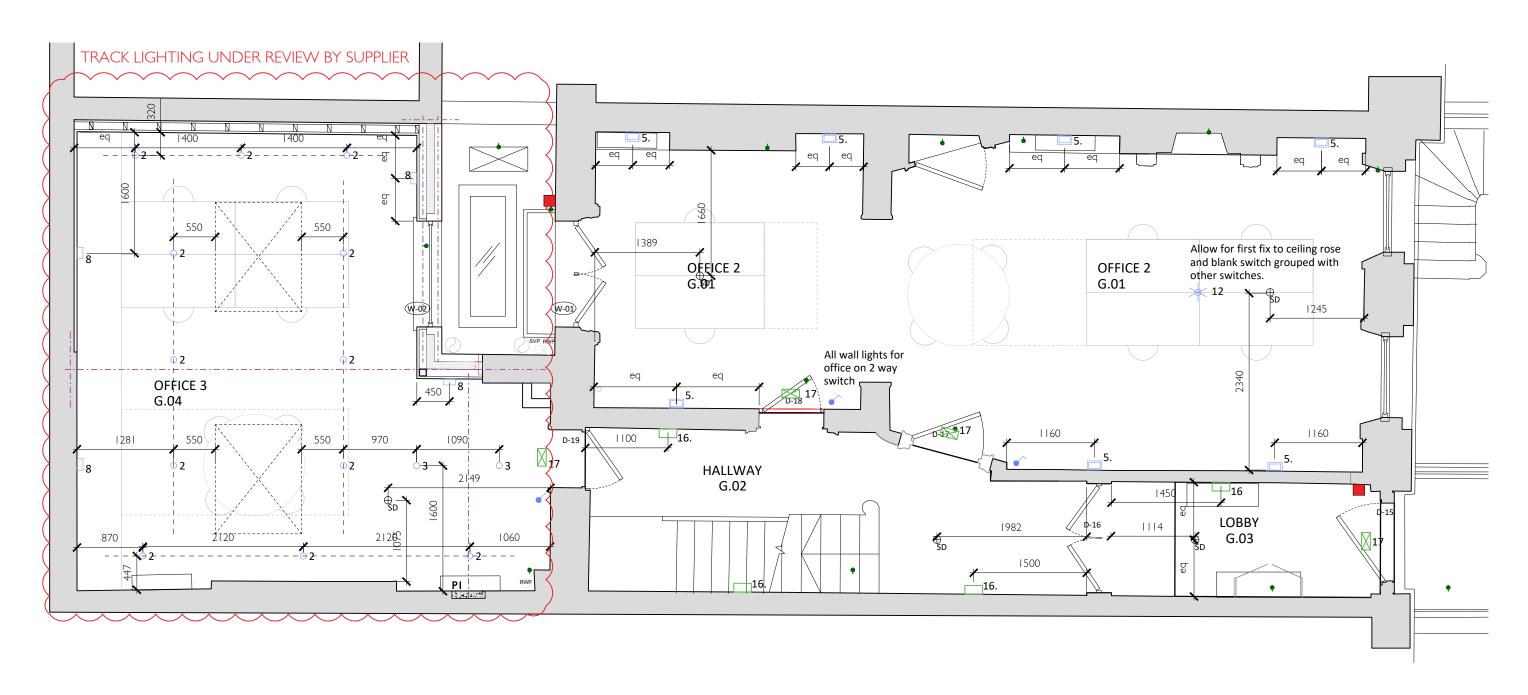

# TRACK LIGHTING UNDER REVIEW BY SUPPLIER

Drawing title: sor or motion sensor

Dwg. no.

Date:

Scale:

Client:

Job title:

First Floor Plan © Copyright Neil Wilson Architects Limited. Do not scale from this drawing. All dimensions to be checked on sit

| 1⊖ | Recessed track light -<br>FLOS RUNNING MAGNET<br>(allow 120mm recess)                                          | 3.      | 0                       | Surface mounted ceiling ligh<br>FLOS: KAP 80 - Surface Roun<br>2700K - Optic Flood |                                                                                           | Decorative Wall light<br>located 1600mm above ffl | 12.   | * | Pendant light fitting.                                                      | 17. ▷   | Maintained exit box<br>ceiling mounted above door, use existing<br>locations where possible.        |
|----|----------------------------------------------------------------------------------------------------------------|---------|-------------------------|------------------------------------------------------------------------------------|-------------------------------------------------------------------------------------------|---------------------------------------------------|-------|---|-----------------------------------------------------------------------------|---------|-----------------------------------------------------------------------------------------------------|
| 2⊖ | Surface mounted track light<br>FLOS TRACKING MAGNET                                                            | t<br>4. | 0                       | E: Black, I: Gold<br>Recessed ceiling light<br>FLOS: Easy Kap 80 Fixed             | 8.                                                                                        | Decorative Wall light located 1600mm above ffl    | 13. 🗕 |   | LED LIGHT STRIP<br>I P 57<br>Colour temperature TBC                         | 18.     | External wall light                                                                                 |
|    |                                                                                                                |         |                         | 2700K - Optic Flood<br>(B1. White)                                                 | 9.                                                                                        | Decorative Wall light located 1600mm above ffl    | 14.   | 0 | BASIC UNDERCUPBOARD<br>Surface mounted spotlight<br>Matt white finish       | 19.     | External wall light<br>located at low level.<br>TBC on site                                         |
|    |                                                                                                                | 5.      |                         | Wall light 1700mm above ffl<br>Sammode - G3                                        | . 10.                                                                                     | Decorative Wall light<br>located 1600mm above ffl | 15.   | 0 | non maintained emergency<br>luminaire                                       | 20.     | External wall light<br>located at low level.<br>TBC on site                                         |
|    |                                                                                                                | 6.      |                         | Decorative Wall light<br>located 1600mm above ffl                                  | 11.                                                                                       | Surface mounted ceiling light                     | 16.   |   | Adapted emergency and<br>decorative wall light located<br>1700mm above ffl  | 21.     | <ul> <li>BOWERLIGHT A</li> <li>Recessed bathroom light,</li> <li>IP 54 Matt white finish</li> </ul> |
|    | SWITCHES<br>Switches shown adjacent to be grouped onto single<br>plates with multiple switches where possible. |         |                         |                                                                                    | NOTES<br>All recessed fittings to have smoke hoods to<br>provide 30 mins fire protection. |                                                   |       |   | Fire Alarm System (refer to contracto<br>for details)<br>Manual Call Points | r plans |                                                                                                     |
| •  | 1 way switch.                                                                                                  | 3       | 1 wa                    | y switch on dimmer.                                                                | Supplier to speci                                                                         | fy appropriate lamp fittings.                     |       |   | ⊕ Smoke Detector                                                            |         |                                                                                                     |
| •  | 2 way switch.                                                                                                  | *       | 2 wa                    | y switch on dimmer.                                                                | Lights in hallway areas to be on a timer with PIR                                         |                                                   |       |   | Heat Detector                                                               |         | Circuit.                                                                                            |
| •  | 3 way switch.                                                                                                  | *       | 3 way switch on dimmer. |                                                                                    | and controls / override in the cup'd next to the front door                               |                                                   |       |   | SB Beacon                                                                   |         | $_{\mbox{\tiny PIR}}$ Passive infrared sensor or motion sensor                                      |

Revisions:

Dwg. no.

Date:

Scale:

Client:

Job title:

Drawn/checked:

Notes: All dimensions in mm.