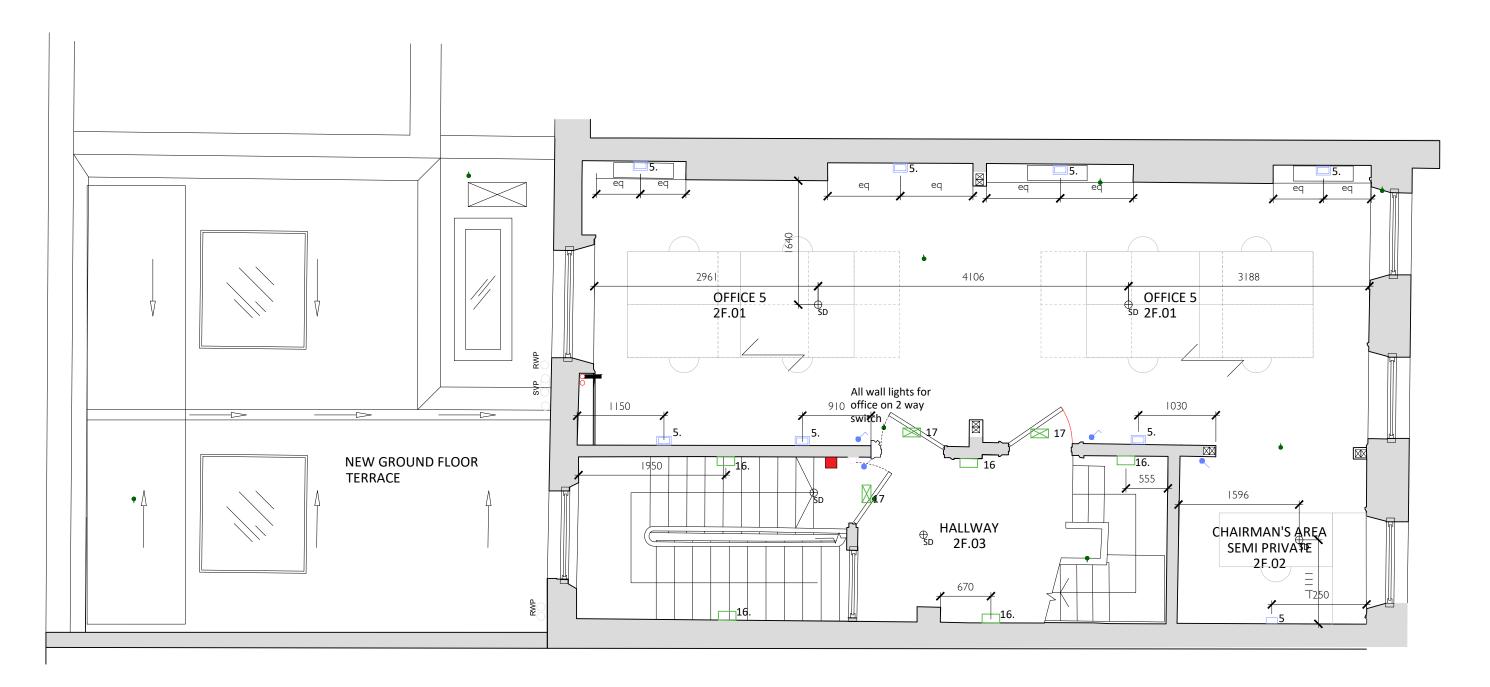

- A 13/01/2020 fire layer added / lighting amended
- B 04/02/2020 Lighting track amended / various
- C 11/02/2020 Lighting key amended / flashing beacons added WC's D 14/02/2020 Lighting amended

Second Floor Plan Drawing title: © Copyright Neil Wilson Architects Limited. Do not scale from this drawing. All dimensions to be checked on site

28 Fitzroy Square

| 1⊖  | <ul> <li>Recessed track light -</li> <li>FLOS RUNNING MAGNET</li> <li>(allow 120mm recess)</li> </ul>          | 3.      | 0                       | Surface mounted ceiling ligh<br>FLOS: KAP 80 - Surface Roun<br>2700K - Optic Flood |                                                                                           | Decorative Wall light<br>located 1600mm above ffl | 12. > | * | Pendant light fitting.                                                      | 17. |   | Maintained exit box<br>ceiling mounted above door, use existing<br>locations where possible. |
|-----|----------------------------------------------------------------------------------------------------------------|---------|-------------------------|------------------------------------------------------------------------------------|-------------------------------------------------------------------------------------------|---------------------------------------------------|-------|---|-----------------------------------------------------------------------------|-----|---|----------------------------------------------------------------------------------------------|
| 2⊖  | <ul> <li>Surface mounted track ligh</li> <li>FLOS TRACKING MAGNET</li> </ul>                                   | t<br>4. | 0                       | E: Black, I: Gold<br>Recessed ceiling light                                        | 8.                                                                                        | Decorative Wall light located 1600mm above ffl    | 13.   |   | LED LIGHT STRIP<br>I P 57<br>Colour temperature TBC                         | 18. |   | External wall light                                                                          |
|     |                                                                                                                |         |                         | FLOS: Easy Kap 80 Fixed<br>2700K - Optic Flood<br>(B1. White)                      | 9.                                                                                        | Decorative Wall light located 1600mm above ffl    | 14.   | 0 | BASIC UNDERCUPBOARD<br>Surface mounted spotlight<br>Matt white finish       | 19. |   | External wall light<br>located at low level.<br>TBC on site                                  |
|     |                                                                                                                | 5.      |                         | Wall light 1700mm above ff<br>Sammode - G3                                         | l. 10.                                                                                    | Decorative Wall light located 1600mm above ffl    | 15. 🤇 | 0 | non maintained emergency<br>luminaire                                       | 20. |   | External wall light<br>located at low level.<br>TBC on site                                  |
|     |                                                                                                                | 6.      |                         | Decorative Wall light<br>located 1600mm above ffl                                  | 11.                                                                                       | Surface mounted ceiling light                     | 16.   |   | Adapted emergency and<br>decorative wall light located<br>1700mm above ffl  | 21. | P | SHOWERLIGHT A<br>Recessed bathroom light,<br>IP 54 Matt white finish                         |
|     | SWITCHES<br>Switches shown adjacent to be grouped onto single<br>plates with multiple switches where possible. |         |                         |                                                                                    | NOTES<br>All recessed fittings to have smoke hoods to<br>provide 30 mins fire protection. |                                                   |       |   | Fire Alarm System (refer to contracto<br>for details)<br>Manual Call Points |     |   |                                                                                              |
| •   | 1 way switch.                                                                                                  | ð       | 1 wa                    | y switch on dimmer.                                                                | Supplier to speci                                                                         | fy appropriate lamp fittings.                     |       |   | ⊕ Smoke Detector                                                            |     |   |                                                                                              |
| •   | 2 way switch.                                                                                                  | 8       | 2 wa                    | y switch on dimmer.                                                                | Lights in hallway areas to be on a timer with PIR                                         |                                                   |       |   | Heat Detector                                                               |     |   | Circuit.                                                                                     |
| e e | <sup>S</sup> 3 way switch.                                                                                     | *       | 3 way switch on dimmer. |                                                                                    | and controls / override in the cup'd next to the front door                               |                                                   |       |   | <sup>SB</sup> Beacon                                                        |     |   | $_{\mbox{\tiny PIR}}$ Passive infrared sensor or motion sensor                               |
|     |                                                                                                                |         |                         |                                                                                    |                                                                                           |                                                   |       |   |                                                                             |     |   |                                                                                              |