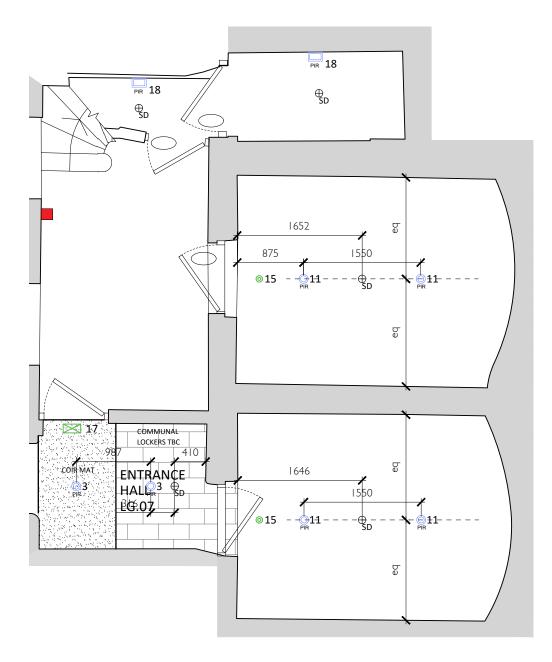

NEIL WILSON ARCHITECTS

37 Montagu Square London W1H 2LL Office + 44 (0) 20 7723 6630 Mobile + 44 (0) 7973 657 579

| Date:          | Oct 2019             |
|----------------|----------------------|
| Scale:         | 1:50@A3              |
| Drawn/checked: | ER / NW              |
| Client:        | Fitzroy Square Ltd   |
| Job title:     | 28 Fitzroy Square    |
| Drawing title: | Basement Vaults Plan |
|                |                      |

#### LEGEND

|    |                                                                                                                |          |      |                                                                                   |                                                             |                                                                                           | 100 C |                     |                                                          |       |     |                                                                                              |
|----|----------------------------------------------------------------------------------------------------------------|----------|------|-----------------------------------------------------------------------------------|-------------------------------------------------------------|-------------------------------------------------------------------------------------------|-------|---------------------|----------------------------------------------------------|-------|-----|----------------------------------------------------------------------------------------------|
| 1⊖ | Recessed track light -<br>FLOS RUNNING MAGNET<br>(allow 120mm recess)                                          | 3.       | 0    | Surface mounted ceiling lig<br>FLOS: KAP 80 - Surface Rour<br>2700K - Optic Flood |                                                             | Decorative Wall light<br>located 1600mm above ffl                                         | 12. 🗡 | Penda               | nt light fitting.                                        | 17.   |     | Maintained exit box<br>ceiling mounted above door, use existing<br>locations where possible. |
| 2  | Surface mounted track light<br>FLOS TRACKING MAGNET                                                            | :<br>4.  | 0    | E: Black, I: Gold<br>Recessed ceiling light<br>FLOS: Easy Kap 80 Fixed            | 8.                                                          | Decorative Wall light<br>located 1600mm above ffl                                         | 13.   | I P 57              | HT STRIP<br>emperature TBC                               | 18.   |     | External wall light                                                                          |
|    |                                                                                                                |          |      | 2700K - Optic Flood<br>(B1. White)                                                | 9.                                                          | Decorative Wall light<br>located 1600mm above ffl                                         | 14. O | Surface             | NDERCUPBOARD<br>mounted spotlight<br>iite finish         | 19.   |     | External wall light<br>located at low level.<br>TBC on site                                  |
|    |                                                                                                                | 5.       |      | Wall light 1700mm above fl<br>Sammode - G3                                        | fl. 10. 🗌                                                   | Decorative Wall light<br>located 1600mm above ffl                                         | 15. © | non mai<br>Iuminair | ntained emergency<br>e                                   | 20.   |     | External wall light<br>located at low level.<br>TBC on site                                  |
|    |                                                                                                                | 6.       |      | Decorative Wall light<br>located 1600mm above ffl                                 | 11.                                                         | Surface mounted ceiling light                                                             | 16.   | decorati            | d emergency and<br>ive wall light located<br>n above ffl | 21.   | (P) | SHOWERLIGHT A<br>Recessed bathroom light,<br>IP 54 Matt white finish                         |
|    | SWITCHES<br>Switches shown adjacent to be grouped onto single<br>plates with multiple switches where possible. |          |      |                                                                                   |                                                             | NOTES<br>All recessed fittings to have smoke hoods to<br>provide 30 mins fire protection. |       |                     | larm System (refer to contractor<br>s)                   | plans |     |                                                                                              |
|    |                                                                                                                |          | •    |                                                                                   | •                                                           |                                                                                           |       |                     | Manual Call Points                                       |       |     |                                                                                              |
| •  | 1 way switch.                                                                                                  | ð        | 1 wa | ay switch on dimmer.                                                              | Supplier to spec                                            | ify appropriate lamp fittings.                                                            |       | ⊕sd                 | Smoke Detector                                           |       |     |                                                                                              |
| •^ | 2 way switch.                                                                                                  | <b>*</b> | 2 wa | ay switch on dimmer.                                                              | Lights in hallway                                           | y areas to be on a timer with PIR                                                         |       | Ψp                  | Heat Detector                                            |       |     | Circuit.                                                                                     |
| •^ | • 3 way switch.                                                                                                |          | 3 wa | ay switch on dimmer.                                                              | and controls / override in the cup'd next to the front door |                                                                                           |       | ₿<br>SB             | Flashing Sound<br>Beacon                                 |       |     | PIR Passive infrared sensor or motion sensor                                                 |