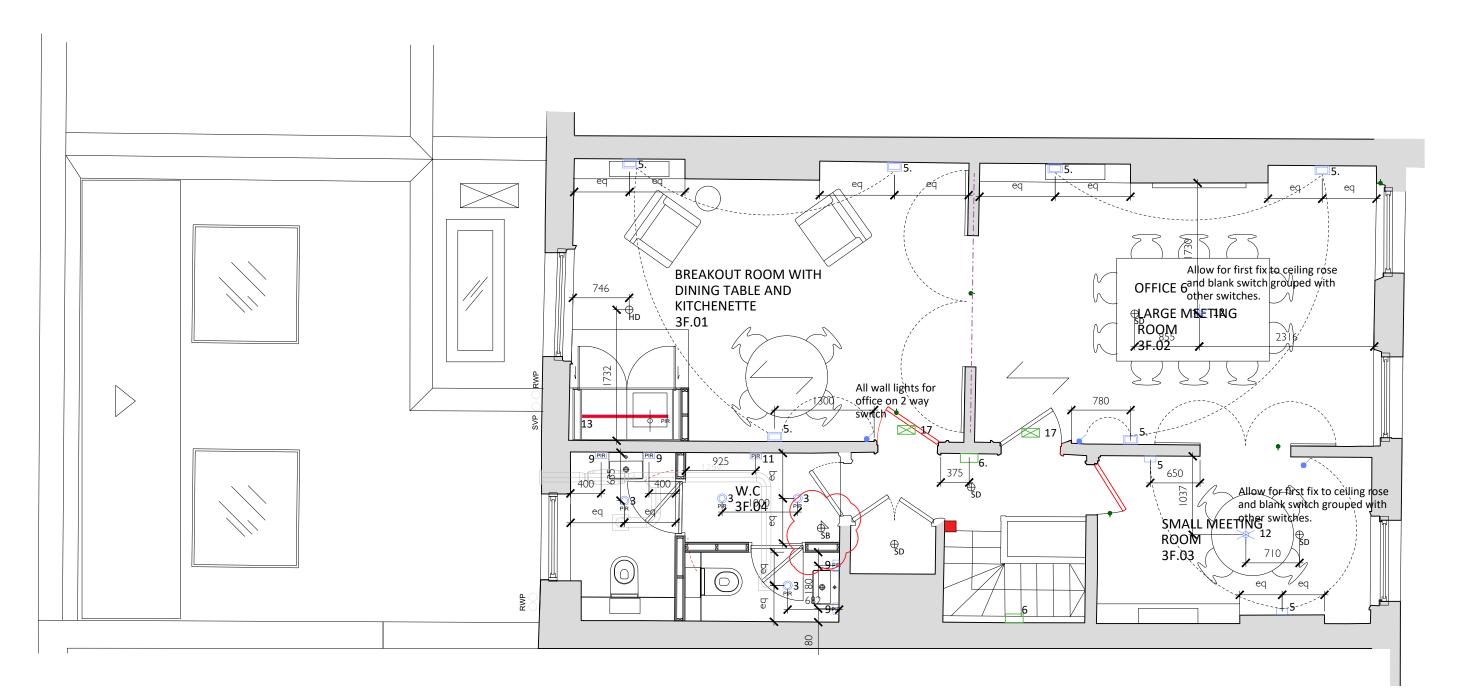

#### LEGEND

|    |                                                                                                                |          |      |                                                                                   |                                                             |                                                                                           | 100 C |                     |                                                          |       |     |                                                                                              |
|----|----------------------------------------------------------------------------------------------------------------|----------|------|-----------------------------------------------------------------------------------|-------------------------------------------------------------|-------------------------------------------------------------------------------------------|-------|---------------------|----------------------------------------------------------|-------|-----|----------------------------------------------------------------------------------------------|
| 1⊖ | Recessed track light -<br>FLOS RUNNING MAGNET<br>(allow 120mm recess)                                          | 3.       | 0    | Surface mounted ceiling lig<br>FLOS: KAP 80 - Surface Rour<br>2700K - Optic Flood |                                                             | Decorative Wall light<br>located 1600mm above ffl                                         | 12. 🗡 | Penda               | nt light fitting.                                        | 17.   |     | Maintained exit box<br>ceiling mounted above door, use existing<br>locations where possible. |
| 2  | Surface mounted track light<br>FLOS TRACKING MAGNET                                                            | :<br>4.  | 0    | E: Black, I: Gold<br>Recessed ceiling light<br>FLOS: Easy Kap 80 Fixed            | 8.                                                          | Decorative Wall light<br>located 1600mm above ffl                                         | 13.   | I P 57              | HT STRIP<br>emperature TBC                               | 18.   |     | External wall light                                                                          |
|    |                                                                                                                |          |      | 2700K - Optic Flood<br>(B1. White)                                                | 9.                                                          | Decorative Wall light<br>located 1600mm above ffl                                         | 14. O | Surface             | NDERCUPBOARD<br>mounted spotlight<br>iite finish         | 19.   |     | External wall light<br>located at low level.<br>TBC on site                                  |
|    |                                                                                                                | 5.       |      | Wall light 1700mm above fl<br>Sammode - G3                                        | fl. 10. 🗌                                                   | Decorative Wall light<br>located 1600mm above ffl                                         | 15. © | non mai<br>Iuminair | ntained emergency<br>e                                   | 20.   |     | External wall light<br>located at low level.<br>TBC on site                                  |
|    |                                                                                                                | 6.       |      | Decorative Wall light<br>located 1600mm above ffl                                 | 11.                                                         | Surface mounted ceiling light                                                             | 16.   | decorati            | d emergency and<br>ive wall light located<br>n above ffl | 21.   | (P) | SHOWERLIGHT A<br>Recessed bathroom light,<br>IP 54 Matt white finish                         |
|    | SWITCHES<br>Switches shown adjacent to be grouped onto single<br>plates with multiple switches where possible. |          |      |                                                                                   |                                                             | NOTES<br>All recessed fittings to have smoke hoods to<br>provide 30 mins fire protection. |       |                     | larm System (refer to contractor<br>s)                   | plans |     |                                                                                              |
|    |                                                                                                                |          | •    |                                                                                   | •                                                           |                                                                                           |       |                     | Manual Call Points                                       |       |     |                                                                                              |
| •  | 1 way switch.                                                                                                  | ð        | 1 wa | ay switch on dimmer.                                                              | Supplier to spec                                            | ify appropriate lamp fittings.                                                            |       | ⊕sd                 | Smoke Detector                                           |       |     |                                                                                              |
| •^ | 2 way switch.                                                                                                  | <b>*</b> | 2 wa | ay switch on dimmer.                                                              | Lights in hallway                                           | y areas to be on a timer with PIR                                                         |       | Ψp                  | Heat Detector                                            |       |     | Circuit.                                                                                     |
| •^ | • 3 way switch.                                                                                                |          | 3 wa | ay switch on dimmer.                                                              | and controls / override in the cup'd next to the front door |                                                                                           |       | ₿<br>SB             | Flashing Sound<br>Beacon                                 |       |     | PIR Passive infrared sensor or motion sensor                                                 |

Drawing title: sor or motion sensor

Dwg. no.

Date:

Scale:

Client:

Job title:

First Floor Plan © Copyright Neil Wilson Architects Limited. Do not scale from this drawing. All dimensions to be checked on sit

| 1⊖ | Recessed track light -<br>FLOS RUNNING MAGNET<br>(allow 120mm recess)                                          | 3.      | 0                       | Surface mounted ceiling ligh<br>FLOS: KAP 80 - Surface Roun<br>2700K - Optic Flood |                                                                                           | Decorative Wall light<br>located 1600mm above ffl | 12.   | * | Pendant light fitting.                                                      | 17. ▷   | Maintained exit box<br>ceiling mounted above door, use existing<br>locations where possible.        |
|----|----------------------------------------------------------------------------------------------------------------|---------|-------------------------|------------------------------------------------------------------------------------|-------------------------------------------------------------------------------------------|---------------------------------------------------|-------|---|-----------------------------------------------------------------------------|---------|-----------------------------------------------------------------------------------------------------|
| 2⊖ | Surface mounted track light<br>FLOS TRACKING MAGNET                                                            | t<br>4. | 0                       | E: Black, I: Gold<br>Recessed ceiling light<br>FLOS: Easy Kap 80 Fixed             | 8.                                                                                        | Decorative Wall light located 1600mm above ffl    | 13. 🗕 |   | LED LIGHT STRIP<br>I P 57<br>Colour temperature TBC                         | 18.     | External wall light                                                                                 |
|    |                                                                                                                |         |                         | 2700K - Optic Flood<br>(B1. White)                                                 | 9.                                                                                        | Decorative Wall light located 1600mm above ffl    | 14.   | 0 | BASIC UNDERCUPBOARD<br>Surface mounted spotlight<br>Matt white finish       | 19.     | External wall light<br>located at low level.<br>TBC on site                                         |
|    |                                                                                                                | 5.      |                         | Wall light 1700mm above ffl<br>Sammode - G3                                        | . 10.                                                                                     | Decorative Wall light<br>located 1600mm above ffl | 15.   | 0 | non maintained emergency<br>luminaire                                       | 20.     | External wall light<br>located at low level.<br>TBC on site                                         |
|    |                                                                                                                | 6.      |                         | Decorative Wall light<br>located 1600mm above ffl                                  | 11.                                                                                       | Surface mounted ceiling light                     | 16.   |   | Adapted emergency and<br>decorative wall light located<br>1700mm above ffl  | 21.     | <ul> <li>BOWERLIGHT A</li> <li>Recessed bathroom light,</li> <li>IP 54 Matt white finish</li> </ul> |
|    | SWITCHES<br>Switches shown adjacent to be grouped onto single<br>plates with multiple switches where possible. |         |                         |                                                                                    | NOTES<br>All recessed fittings to have smoke hoods to<br>provide 30 mins fire protection. |                                                   |       |   | Fire Alarm System (refer to contracto<br>for details)<br>Manual Call Points | r plans |                                                                                                     |
| •  | 1 way switch.                                                                                                  | 3       | 1 wa                    | y switch on dimmer.                                                                | Supplier to speci                                                                         | fy appropriate lamp fittings.                     |       |   | ⊕ Smoke Detector                                                            |         |                                                                                                     |
| •  | 2 way switch.                                                                                                  | *       | 2 wa                    | y switch on dimmer.                                                                | Lights in hallway areas to be on a timer with PIR                                         |                                                   |       |   | Heat Detector                                                               |         | Circuit.                                                                                            |
| •  | 3 way switch.                                                                                                  | *       | 3 way switch on dimmer. |                                                                                    | and controls / override in the cup'd next to the front door                               |                                                   |       |   | SB Beacon                                                                   |         | $_{\mbox{\tiny PIR}}$ Passive infrared sensor or motion sensor                                      |