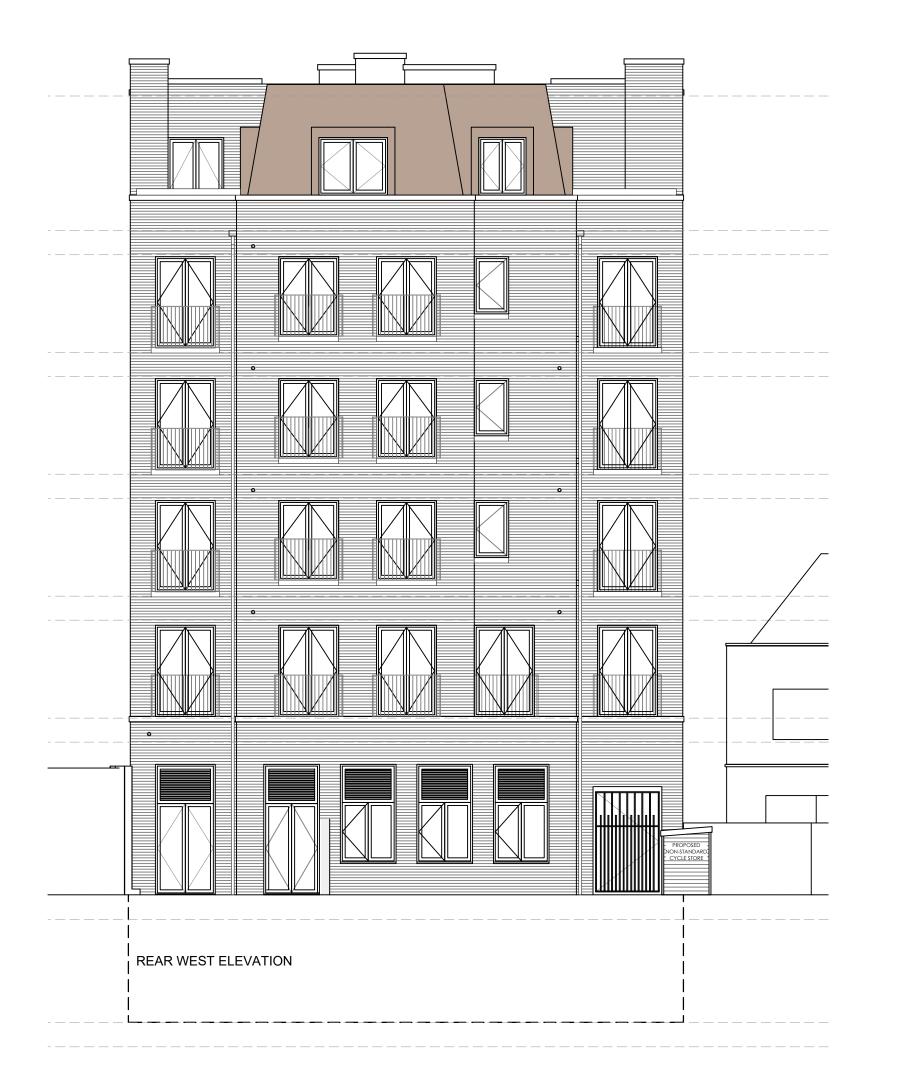

P 05/12/19 JP
PRELIMINARY ISSUE
P1 04/03/20 RF
CYCLE STORAGE AMENDED.

Project: ST. JOHN'S WOOD PARK CAMBDEN LONDON

Drawing Title:
Rear Elevation