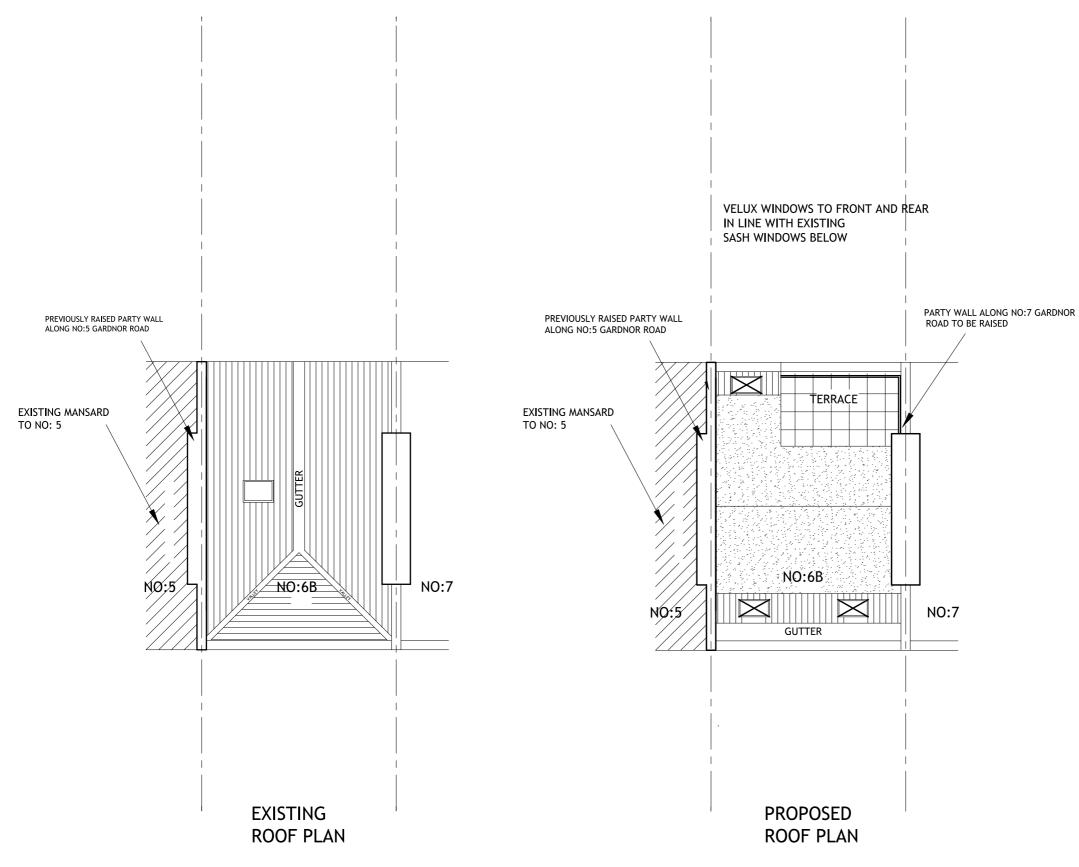

| ľ |  |
|---|--|
| K |  |

DRAWING TITLE:

| EXISTING & PROPOSED<br>ROOF PLANS                                                                                                                                   |                                     |          |                         |                                                   |           |       |  |  |
|---------------------------------------------------------------------------------------------------------------------------------------------------------------------|-------------------------------------|----------|-------------------------|---------------------------------------------------|-----------|-------|--|--|
| JOB DESC                                                                                                                                                            | JOB DESCRIPTION:<br>LOFT CONVERSION |          |                         |                                                   |           |       |  |  |
| ADDRESS:                                                                                                                                                            | 6B GARDNOR ROAD<br>LONDON NW3 1HA   |          |                         |                                                   |           |       |  |  |
| APPLICAN                                                                                                                                                            | <sup>T:</sup> Kate                  | Barsb    | у                       |                                                   |           |       |  |  |
| CONTACT:<br>Katebarsby@me.com<br>Mobile 07737 718 044                                                                                                               |                                     |          |                         |                                                   |           |       |  |  |
| DATE :                                                                                                                                                              | FEB                                 | 2020     | 5                       | SCALE :<br>1                                      | :100 @    | A3    |  |  |
| N                                                                                                                                                                   | DTES                                |          |                         |                                                   |           |       |  |  |
|                                                                                                                                                                     |                                     |          | IED OUT IN<br>ULATIONS. | ACCORDAN                                          | CE WITH   |       |  |  |
| ALL DIMENSIONS / LEVELS TO BE CHECKED AND VERIFIED<br>ON SITE BEFORE COMMENCING ANY WORK AND ANY<br>DISCREPANCIES TO BE REPORTED TO THE OFFICE<br>IMMEDIATELY.      |                                     |          |                         |                                                   |           |       |  |  |
| ALL MATERIALS USED IN ANY EXTERIOR WORK SHALL BE<br>OF A SIMILAR APPEARANCE TO THOSE USED IN THE<br>CONSTRUCTION OF THE EXTERIOR OF THE EXISTING<br>DWELLING HOUSE. |                                     |          |                         |                                                   |           |       |  |  |
| BEY                                                                                                                                                                 | OND THE I                           | PLANE OF | THE SLOPE               | ORE THAN<br>OF THE ORI<br>NDICULAR V<br>IAL ROOF. | GINAL ROO | F     |  |  |
| 1:100                                                                                                                                                               | 0                                   | 1 CM     | 2 CM                    | 3 CM                                              | 4 CM      | 5 CM  |  |  |
| @ A3                                                                                                                                                                | 0                                   | 1.0 M    | 2.0 M                   | 3.0 M                                             | 4.0 M     | 5.0 M |  |  |
|                                                                                                                                                                     | 1:50<br>@ A3                        | 0        |                         | 2 <i>CM</i>                                       |           | 4 CM  |  |  |