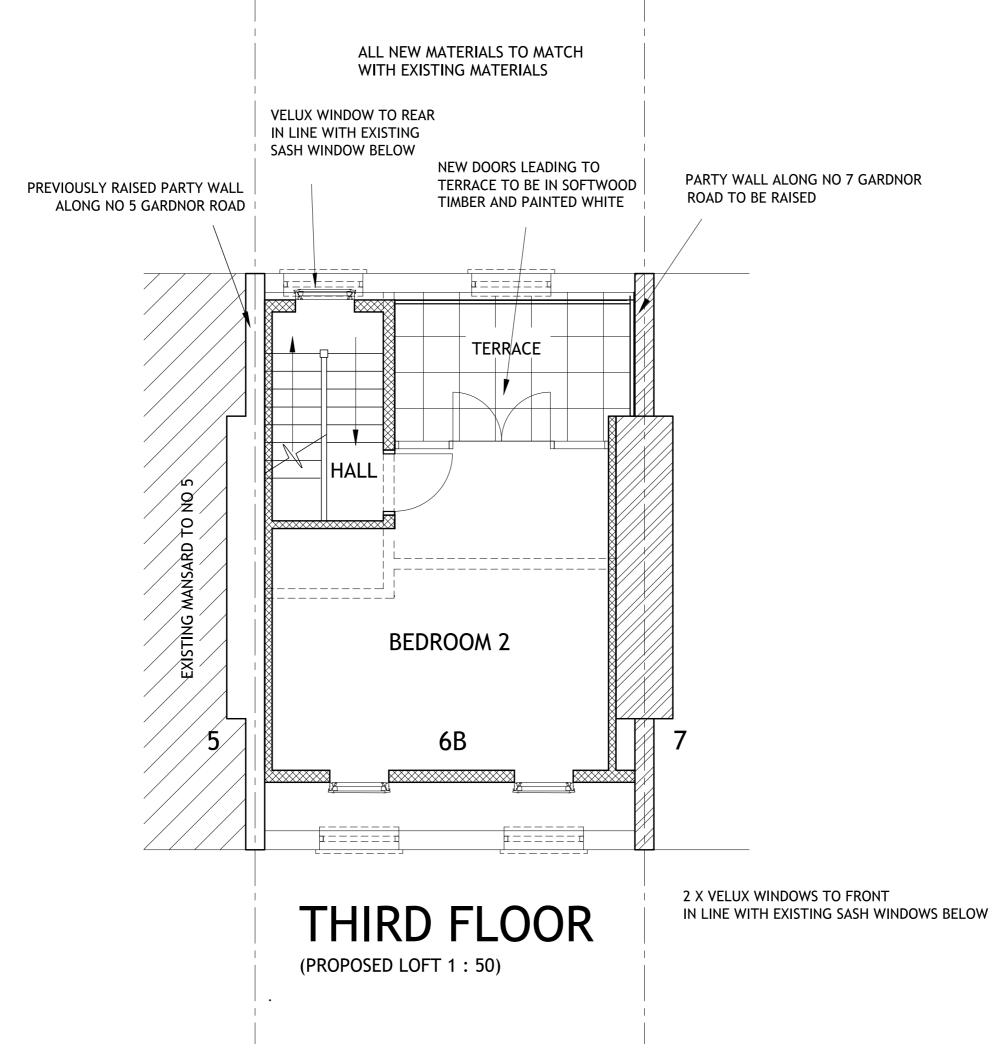

| DRAWING TI    |                                                                                        | <b>NSE</b>                        | ום ח         |           |       |  |  |
|---------------|----------------------------------------------------------------------------------------|-----------------------------------|--------------|-----------|-------|--|--|
|               |                                                                                        |                                   |              |           |       |  |  |
| JOB DESCRI    |                                                                                        |                                   |              |           |       |  |  |
|               | LOFT CONVERSION                                                                        |                                   |              |           |       |  |  |
| ADDRESS:      |                                                                                        | 6B GARDNOR ROAD<br>LONDON NW3 1HA |              |           |       |  |  |
| APPLICANT:    | Kate Bar                                                                               | Kate Barsby                       |              |           |       |  |  |
| CONTACT:      | Katebars<br>Mobile 0                                                                   |                                   |              |           |       |  |  |
| DATE :        | DATE : FEB 2020 SCALE : 1:50 @ A3                                                      |                                   |              |           |       |  |  |
| NC            | TES                                                                                    |                                   |              |           |       |  |  |
|               | VORKS TO BE CARRIE<br>RENT BUILDING REGU                                               |                                   |              | CE WITH   |       |  |  |
| ON S<br>DISC  | DIMENSIONS / LEVELS<br>ITE BEFORE COMMEN<br>REPANCIES TO BE REF<br>DIATELY.            | CING ANY                          | WORK AND     | ANY       |       |  |  |
| OF A<br>CONS  | MATERIALS USED IN A<br>SIMILAR APPEARANCI<br>STRUCTION OF THE E<br>LLING HOUSE.        | Е ТО ТНО                          | SE USED IN   | THE       |       |  |  |
| BEYC<br>WHE   | F LIGHTS NOT TO PRO<br>IND THE PLANE OF TH<br>N MEASURED FROM TH<br>RNAL SURFACE OF TH | HE SLOPE<br>HE PERPE              | OF THE OR    | GINAL ROO | IF    |  |  |
| 1,100         | 0 1 <i>C</i> M                                                                         | 2 CM                              | 3 <i>C</i> M | 4 CM      | 5 CM  |  |  |
| 1:100<br>@ A3 | 0 1.0 M                                                                                | 2.0 M                             | 3.0 M        | 4.0 M     | 5.0 M |  |  |
|               | 1:50                                                                                   |                                   | 2 CM         |           | 4 CM  |  |  |
|               | @ A3                                                                                   |                                   | 1.0 M        |           | 2.0 M |  |  |
|               | U                                                                                      |                                   | 1.0 /m       |           | L.0 M |  |  |