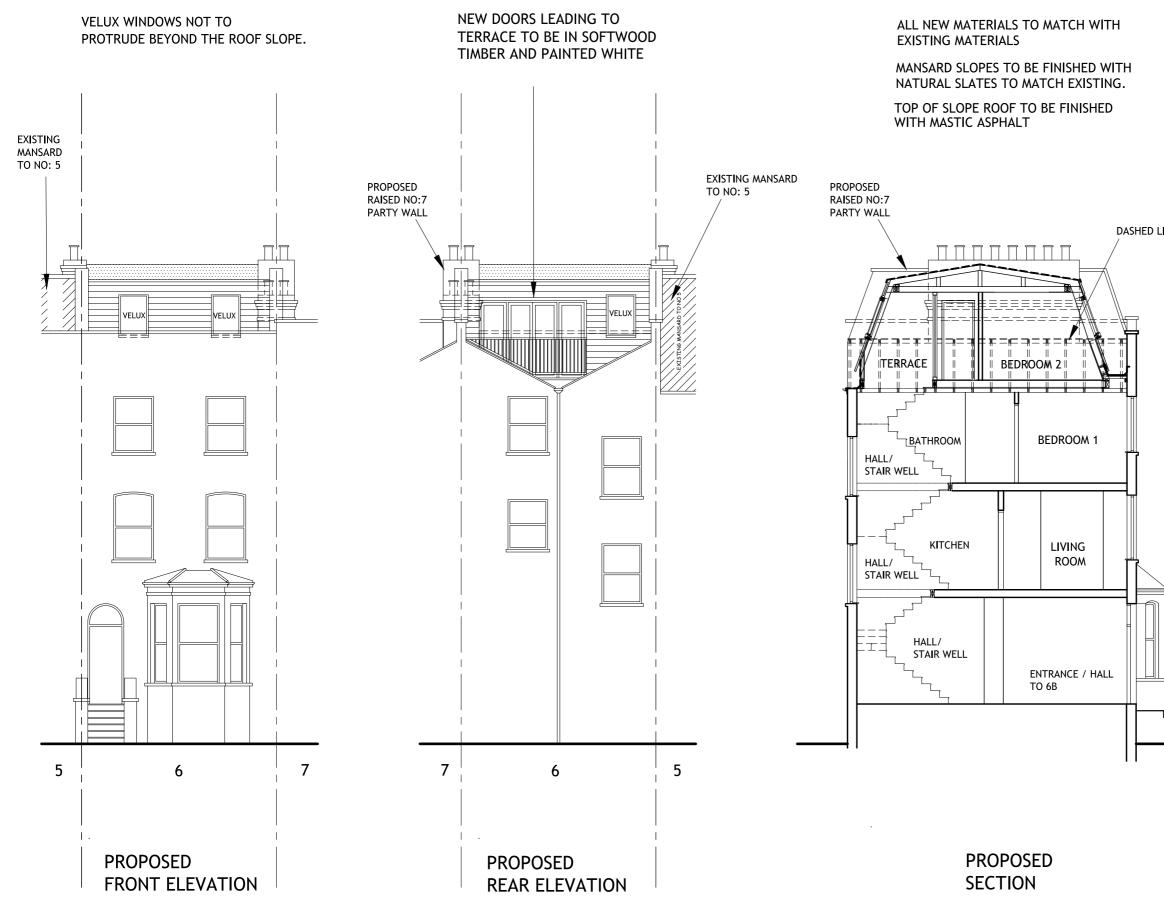

DASHED LINE EXISTING ROOF.

| DRAWING                  | TITLE:                              |                                                     |                             |                           |                                   |                                       |                   |
|--------------------------|-------------------------------------|-----------------------------------------------------|-----------------------------|---------------------------|-----------------------------------|---------------------------------------|-------------------|
| PROPOSED                 |                                     |                                                     |                             |                           |                                   |                                       |                   |
| ELEVATION & SECTION      |                                     |                                                     |                             |                           |                                   |                                       |                   |
| JOB DESCR                | IPTION:                             |                                                     |                             |                           |                                   |                                       |                   |
|                          | LOF                                 | t coi                                               | VVE                         | RS                        | ION                               |                                       |                   |
| ADDRESS:                 |                                     | ARDNO<br>DON N                                      |                             |                           | -                                 |                                       |                   |
| APPLICANT                | Kate                                | Barsb                                               | у                           |                           |                                   |                                       |                   |
| CONTACT:                 |                                     | barsby<br>le 077                                    |                             |                           |                                   |                                       |                   |
| DATE : FEB 2020          |                                     |                                                     |                             | scale : 1:100 @ A3        |                                   |                                       |                   |
| N                        | DTES                                |                                                     |                             |                           |                                   |                                       |                   |
|                          |                                     | ) BE CARRI<br>DING REGU                             |                             |                           | CORDAN                            | CE WITH                               |                   |
| ON DISC                  | SITE BEFOR                          | NS / LEVEL<br>RE COMMEN<br>S TO BE RE               | ICING                       | ANY W                     | /ORK AND                          | ANY                                   |                   |
| OF J<br>CON              | SIMILAR                             | S USED IN A<br>APPEARANC<br>N OF THE I<br>USE.      | E TO                        | THOSE                     | USED IN                           | THE                                   |                   |
| DWI                      |                                     |                                                     |                             |                           |                                   |                                       |                   |
| ROC<br>BEY<br>WHI        | OND THE F<br>EN MEASUF              | NOT TO PR<br>PLANE OF T<br>RED FROM T<br>RFACE OF T | 'HE SLO<br>THE PE           | ope o<br>Rpeni            | F THE ORI                         | GINAL ROO                             | F                 |
| ROC<br>BEY<br>WHI        | OND THE F<br>EN MEASUF              | PLANE OF T<br>RED FROM T                            | 'HE SLO<br>THE PE           | ope oi<br>Rpeni<br>Iginai | F THE ORI                         | GINAL ROO                             | Б<br>5 <i>с</i> м |
| ROC<br>BEY<br>WHI<br>EXT | OND THE F<br>EN MEASUF<br>ERNAL SUF | PLANE OF T<br>RED FROM T<br>RFACE OF T              | 'HE SLO<br>THE PE<br>'HE OR | DPE OI<br>RPENI<br>IGINAI | F THE ORI<br>DICULAR V<br>_ ROOF. | GINAL ROO<br>/ITH THE                 |                   |
| ROC<br>BEY<br>WHI<br>EXT | OND THE F<br>EN MEASUF<br>ERNAL SUF | PLANE OF T<br>RED FROM T<br>RFACE OF T              |                             | DPE OI<br>RPENI<br>IGINAI | THE ORI<br>DICULAR V<br>ROOF.     | GINAL ROO<br>VITH THE<br>4 <i>C</i> M | 5 CM              |