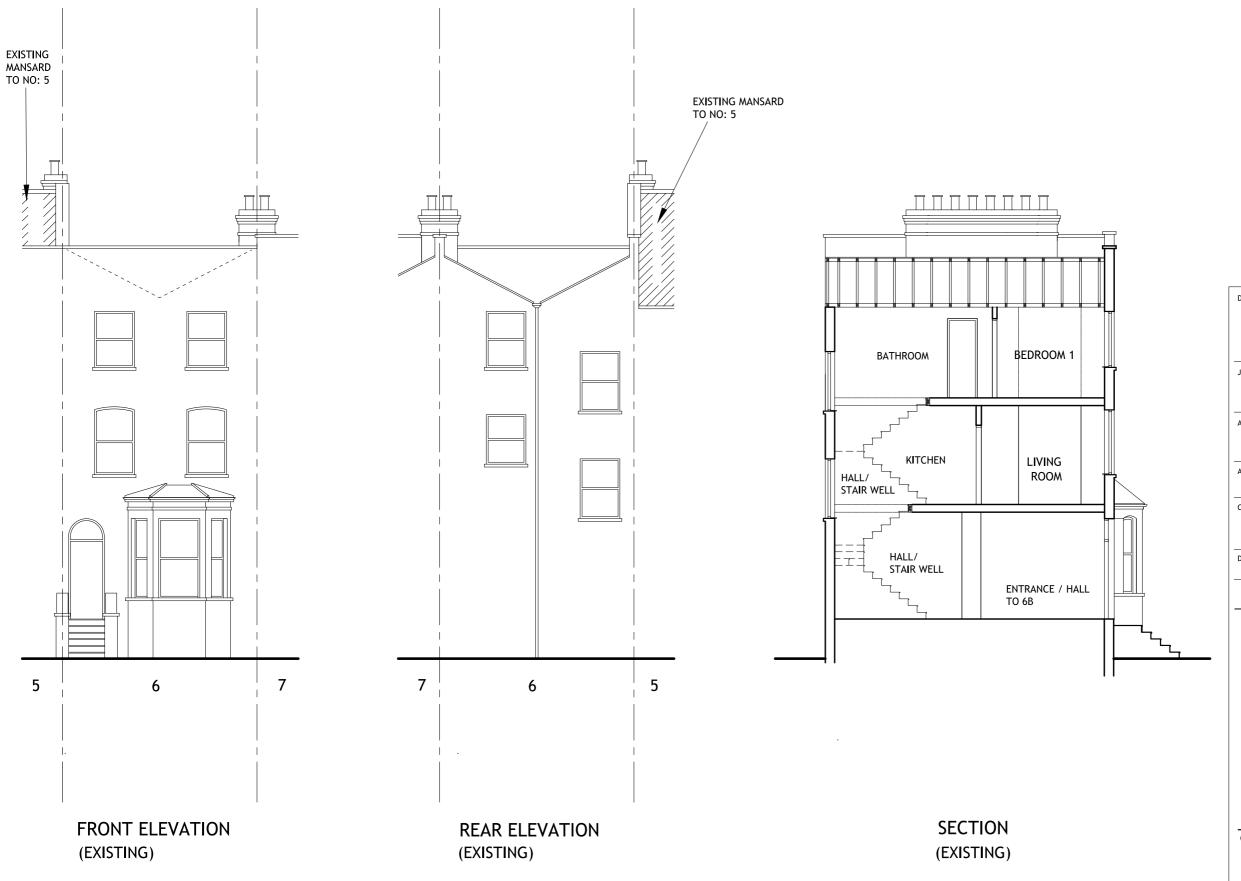

ROOF LIGHTS NOT TO PROTRUDE MORE THAN 150MM BEYOND THE PLANE OF THE SLOPE OF THE ORIGINAL ROOF WHEN MEASURED FROM THE PERPENDICULAR WITH THE EXTERNAL SURFACE OF THE ORIGINAL ROOF.

EXISTING ELEVATION
& SECTION