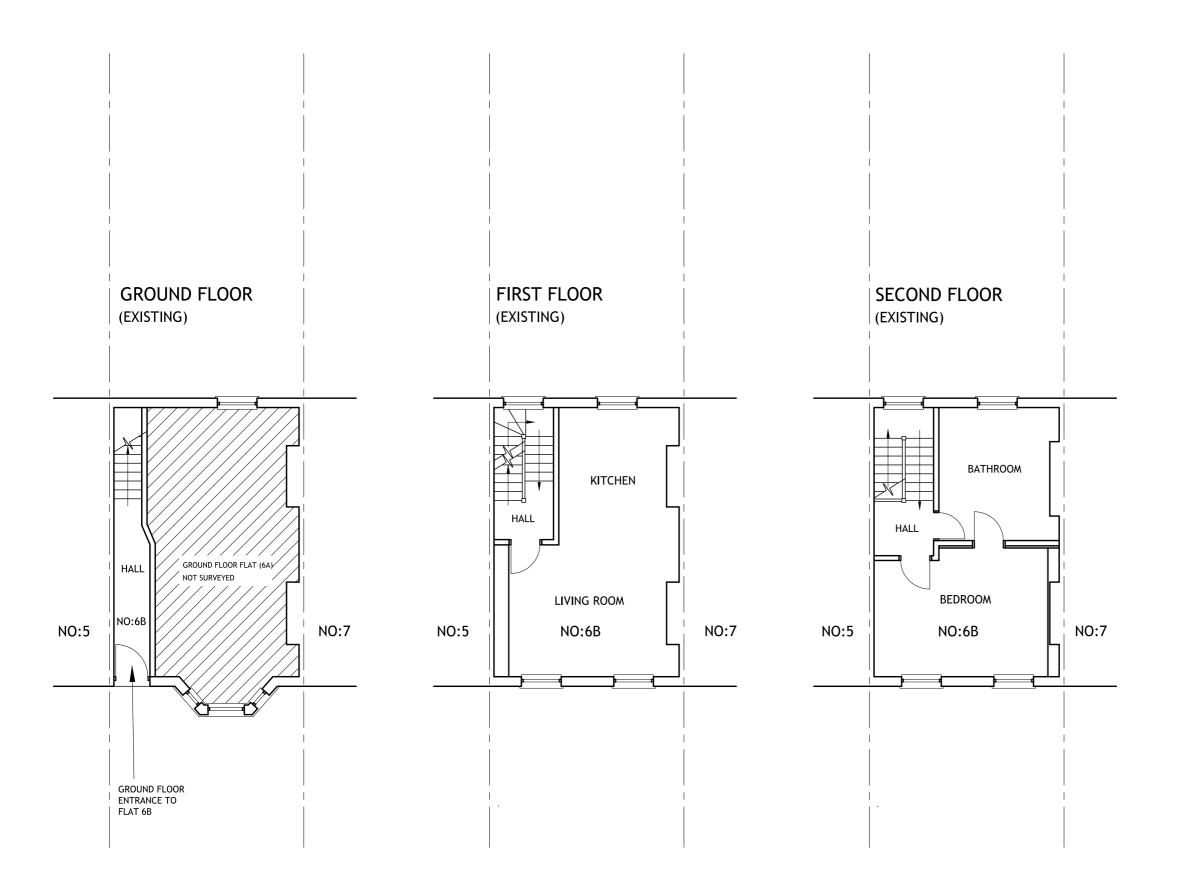

EXISTING PLANS

JOB DESCRIPTION:
LOFT CONVERSION

ADDRESS:
6B GARDNOR ROAD
LONDON NW3 1HA

APPLICANT:
Kate Barsby

CONTACT:
Katebarsby@me.com
Mobile 07737 718 044

DATE:
FEB 2020
SCALE:
1:100 @ A3

NOTES

ALL WORKS TO BE CARRIED OUT IN ACCORDANCE WITH CURRENT BUILDING REGULATIONS.