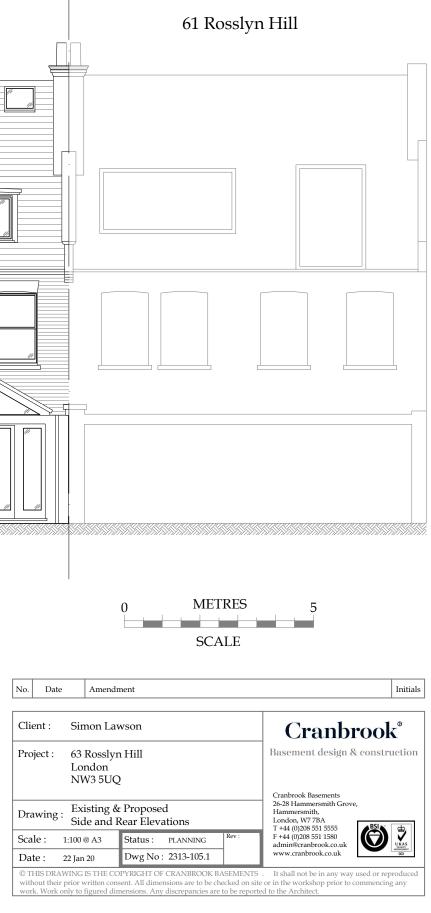

| Status : PLANNING<br>Dwg No : 2313-104.1 | Rev :                                                                                                      | F +44 (0)208 551 5555<br>F +44 (0)208 551 1580<br>admin@cranbrook.co.uk<br>www.cranbrook.co.uk |      |
| G IS THE COPYRIGHT OF CRANBROOK BASEMENTS . It shall not be in any way used or reproduced<br>written consent. All dimensions are to be checked on site or in the workshop prior to commencing any<br>o figured dimensions. Any discrepancies are to be reported to the Architect. |                                          |                                                                                                            |                                                                                                |      |













Proposed Section AA





| No.       | Date  | 2               |     |
|-----------|-------|-----------------|-----|
| Cli       | ent : | Sin             | n   |
| Project : |       | 63<br>Loi<br>NV | n   |
| Dra       | awing | : Site          | e   |
| Sca       | le :  | 1:1250          | 1 ( |
| Da        | te :  | 05 Dec          | 2   |
|           |       |                 |     |





Amendment

non Lawson

Rosslyn Hill ndon W3 5UQ

e Layout

@ A3 Status : PLANNING c 19 Dwg No : 2313-500

Cranbrook® Basement design & construction

Cranbrook Basements 26-28 Hammersmith Grow Hammersmith, London, W7 7BA T +44 (0)208 551 5555 F +44 (0)208 551 1580 admin@cranbrook.co.uk



Initials

© THIS DRAWING IS THE COPYRIGHT OF CRANBROOK BASEMENTS . It shall not be in any way used or repro