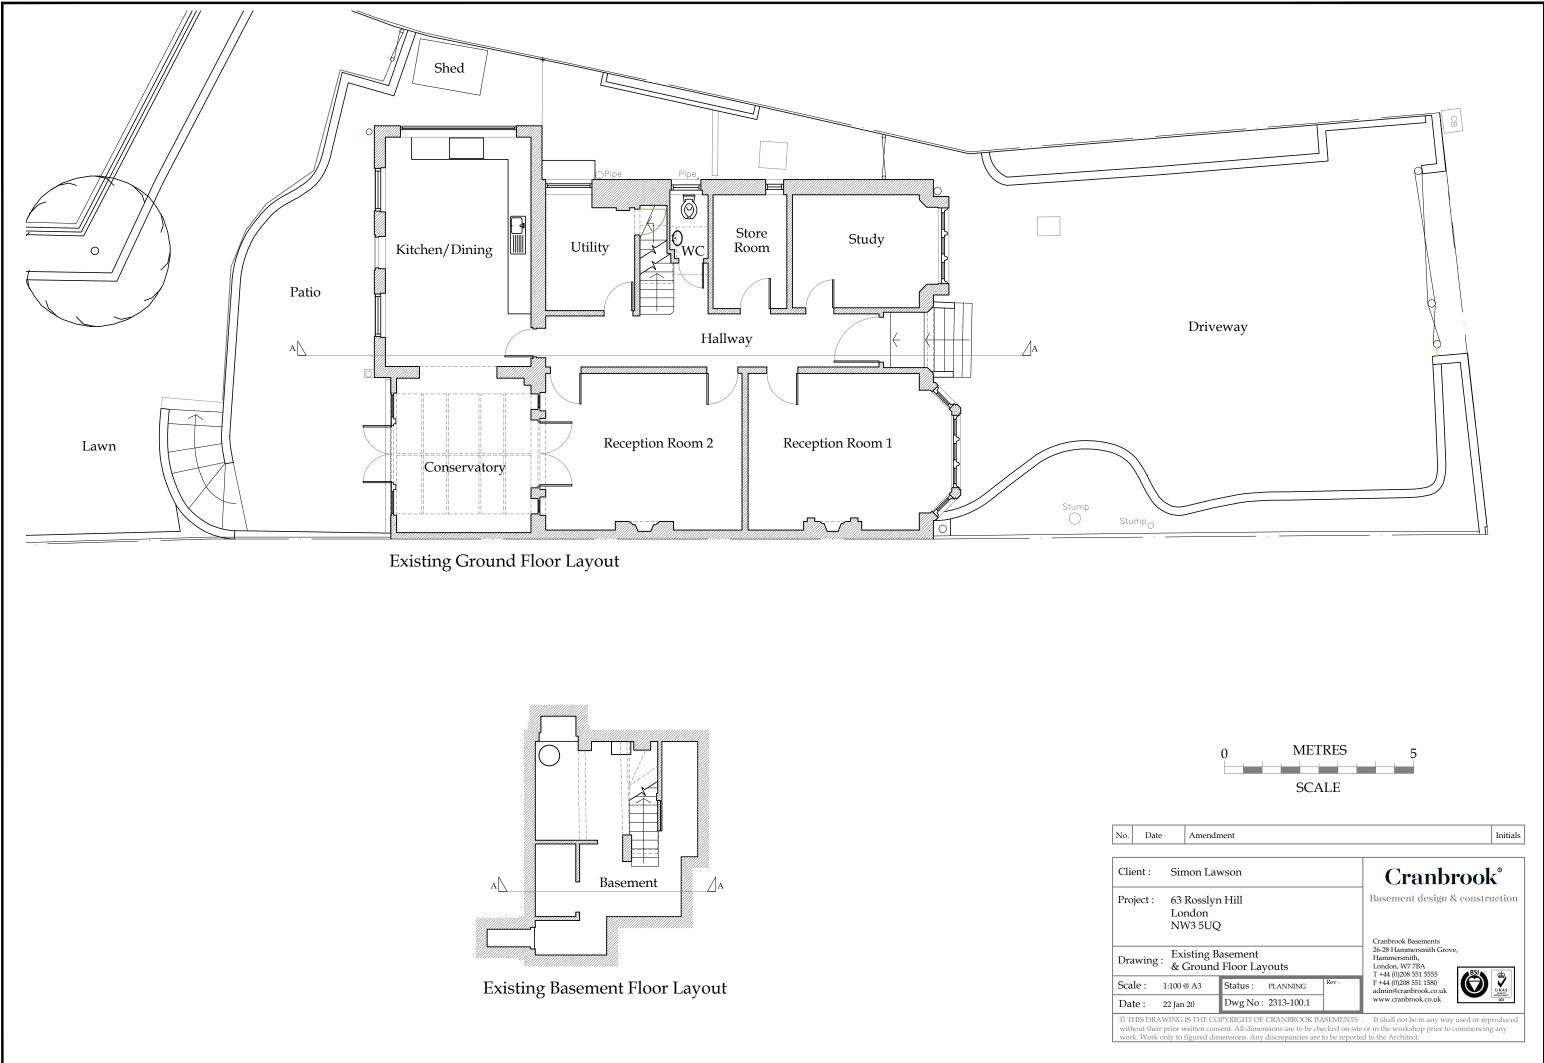

Existing & Proposed First Floor Layout

|                                                                                                                                                                                                                                                                                     | 0 MET                                    |                                                                                                            | 5                                      |                                   |
|-------------------------------------------------------------------------------------------------------------------------------------------------------------------------------------------------------------------------------------------------------------------------------------|------------------------------------------|------------------------------------------------------------------------------------------------------------|----------------------------------------|-----------------------------------|
| Amendi                                                                                                                                                                                                                                                                              | ment                                     |                                                                                                            |                                        | Initials                          |
| imon La<br>3 Rosslyr<br>ondon                                                                                                                                                                                                                                                       | n Hill                                   |                                                                                                            | Cranbrook<br>Basement design & constru |                                   |
| W3 5UQ<br>xisting & Proposed<br>irst Floor Layout                                                                                                                                                                                                                                   |                                          | Cranbrook Basements<br>26-28 Hammersmith Grove,<br>Hammersmith,<br>London, W7 7BA<br>T +44 (0)208 551 5555 | æ,                                     |                                   |
| 0 @ A3<br>m 20                                                                                                                                                                                                                                                                      | Status : PLANNING<br>Dwg No : 2313-101.1 | Rev :                                                                                                      | F +44 (0)208 551 1580                  | UKAS<br>ODUTY<br>MURREMMAN<br>603 |
| G IS THE COPYRIGHT OF CRANBROOK BASEMENTS . It shall not be in any way used or reproduced<br>r written consent. All dimensions are to be checked on site or in the workshop prior to commencing any<br>o figured dimensions. Any discrepancies are to be reported to the Architect. |                                          |                                                                                                            |                                        |                                   |