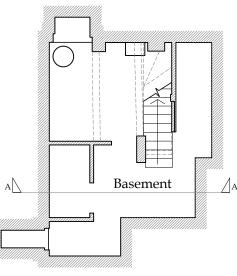

Existing & Proposed Loft Layout

Existing & Proposed Second Floor Layout

| No. Date Client : Si Project : 63 Li N Drawing : E Scale : 1:100 Date : 22 Ja © THIS DRAWING without their prov work. Work only te |      |            |         |
|------------------------------------------------------------------------------------------------------------------------------------|------|------------|---------|
| Project : 63<br>Li<br>N<br>Drawing : E<br>Scale : 1:10<br>Date : 22 Ja<br>© THIS DRAWIN<br>without their prior                     | No.  | Date       | 5       |
| Project : 63<br>Li<br>N<br>Drawing : E<br>Scale : 1:10<br>Date : 22 Ja<br>© THIS DRAWIN<br>without their prior                     |      |            |         |
| Drawing : E<br>Scale : 1:100<br>Date : 22 Ja<br>© THIS DRAWIN<br>without their prior                                               | Cli  | ent :      | Si      |
| Scale : 1:100<br>Date : 22 Ja<br>© THIS DRAWING<br>without their prior                                                             | Pro  | ject :     | L       |
| Date : 22 Ja<br>© THIS DRAWING<br>without their prior                                                                              | Dra  | awing      |         |
| © THIS DRAWING<br>without their prior                                                                                              | Sca  | le :       | 1:10    |
| without their prior                                                                                                                | Da   | te :       | 22 Ja   |
|                                                                                                                                    | with | nout their | r prioi |

|                                                                                                                                                                                                                                                                                     | 0 MET<br>SCA                             |                                                                           | 5                                                                                              |    |
|-------------------------------------------------------------------------------------------------------------------------------------------------------------------------------------------------------------------------------------------------------------------------------------|------------------------------------------|---------------------------------------------------------------------------|------------------------------------------------------------------------------------------------|----|
| Amendi                                                                                                                                                                                                                                                                              | nent                                     |                                                                           | Initia                                                                                         | ls |
| imon Lawson<br>3 Rosslyn Hill                                                                                                                                                                                                                                                       |                                          | <b>Cranbrook®</b><br>Basement design & construction                       | 1                                                                                              |    |
| xisting & Proposed<br>econd & Loft Floor Layouts                                                                                                                                                                                                                                    |                                          | Cranbrook Basements<br>26-28 Hammersmith<br>Hammersmith<br>London, W7 7BA |                                                                                                |    |
| 0 @ A3<br>an 20                                                                                                                                                                                                                                                                     | Status : PLANNING<br>Dwg No : 2313-102.1 | Rev :                                                                     | T +44 (0)208 551 5555<br>F +44 (0)208 551 1580<br>admin@cranbrook.co.uk<br>www.cranbrook.co.uk |    |
| G IS THE COPYRIGHT OF CRANBROOK BASEMENTS . It shall not be in any way used or reproduced<br>r written consent. All dimensions are to be checked on site or in the workshop prior to commencing any<br>o figured dimensions. Any discrepancies are to be reported to the Architect. |                                          |                                                                           |                                                                                                |    |