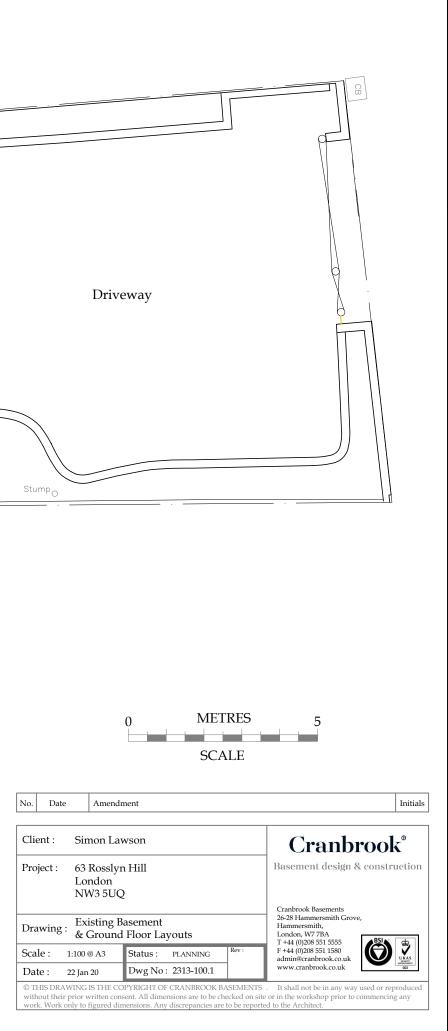

Proposed Section AA

| No.       | Date  | 2               |     |
|-----------|-------|-----------------|-----|
| Cli       | ent : | Sin             | n   |
| Project : |       | 63<br>Loi<br>NV | n   |
| Dra       | awing | : Site          | e   |
| Sca       | le :  | 1:1250          | 1 ( |
| Da        | te :  | 05 Dec          | 2   |
|           |       |                 |     |

Amendment

non Lawson

Rosslyn Hill ndon W3 5UQ

e Layout

@ A3 Status : PLANNING c 19 Dwg No : 2313-500

Cranbrook® Basement design & construction

Cranbrook Basements 26-28 Hammersmith Grow Hammersmith, London, W7 7BA T +44 (0)208 551 5555 F +44 (0)208 551 1580 admin@cranbrook.co.uk