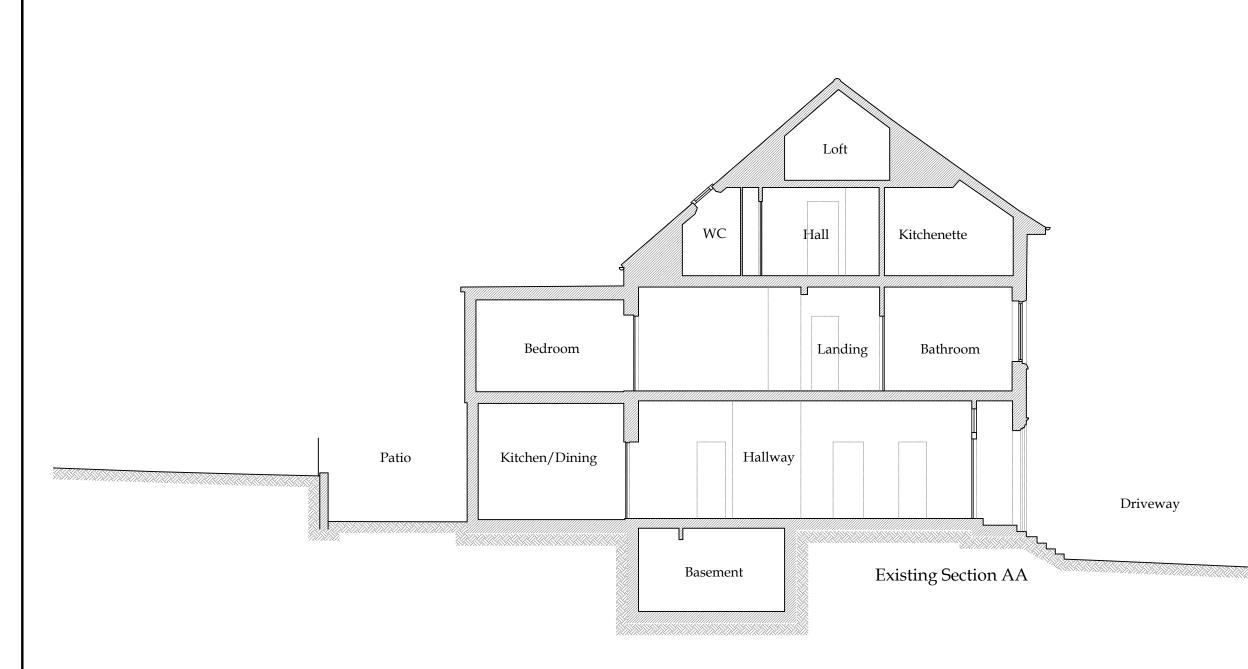

| Status : PLANNING<br>Dwg No : 2313-102.1 | Rev :                                                                     | T +44 (0)208 551 5555<br>F +44 (0)208 551 1580<br>admin@cranbrook.co.uk<br>www.cranbrook.co.uk |    |
| G IS THE COPYRIGHT OF CRANBROOK BASEMENTS . It shall not be in any way used or reproduced<br>r written consent. All dimensions are to be checked on site or in the workshop prior to commencing any<br>o figured dimensions. Any discrepancies are to be reported to the Architect. |                                          |                                                                           |                                                                                                |    |









|                                                                                                                                                                                                                                                                                   | 0 MET<br>SCA                             |                                                                                                            | 5                                                                                              |      |
|-----------------------------------------------------------------------------------------------------------------------------------------------------------------------------------------------------------------------------------------------------------------