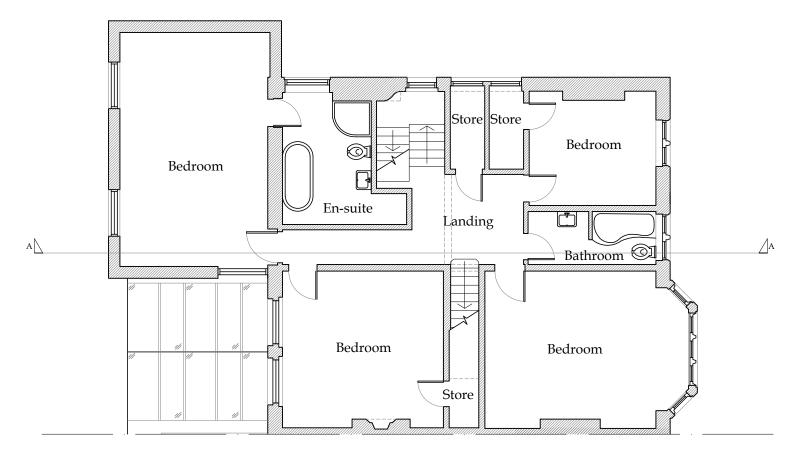

Existing & Proposed First Floor Layout

|                                                                                                                                                                                                                                                                                     | 0 MET                                    |                                                                                                            | 5                                      |                                   |
|-------------------------------------------------------------------------------------------------------------------------------------------------------------------------------------------------------------------------------------------------------------------------------------|------------------------------------------|------------------------------------------------------------------------------------------------------------|----------------------------------------|-----------------------------------|
| Amendi                                                                                                                                                                                                                                                                              | ment                                     |                                                                                                            |                                        | Initials                          |
| imon La<br>3 Rosslyr<br>ondon                                                                                                                                                                                                                                                       | n Hill                                   |                                                                                                            | Cranbrook<br>Basement design & constru |                                   |
| W3 5UQ<br>xisting & Proposed<br>irst Floor Layout                                                                                                                                                                                                                                   |                                          | Cranbrook Basements<br>26-28 Hammersmith Grove,<br>Hammersmith,<br>London, W7 7BA<br>T +44 (0)208 551 5555 | æ,                                     |                                   |
| 0 @ A3<br>m 20                                                                                                                                                                                                                                                                      | Status : PLANNING<br>Dwg No : 2313-101.1 | Rev :                                                                                                      | F +44 (0)208 551 1580                  | UKAS<br>ODUTY<br>MURREMMAN<br>603 |
| G IS THE COPYRIGHT OF CRANBROOK BASEMENTS . It shall not be in any way used or reproduced<br>r written consent. All dimensions are to be checked on site or in the workshop prior to commencing any<br>o figured dimensions. Any discrepancies are to be reported to the Architect. |                                          |                                                                                                            |                                        |                                   |