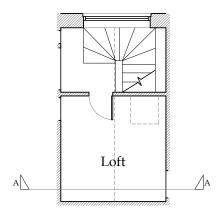

Existing & Proposed Loft Layout

Existing & Proposed Second Floor Layout

| No. Date Client : Si Project : 63 Li N Drawing : E Scale : 1:100 Date : 22 Ja © THIS DRAWING without their prov work. Work only te |      |            |         |
|------------------------------------------------------------------------------------------------------------------------------------|------|------------|---------|
| Project : 63<br>Li<br>N<br>Drawing : E<br>Scale : 1:10<br>Date : 22 Ja<br>© THIS DRAWIN<br>without their prior                     | No.  | Date       | 5       |
| Project : 63<br>Li<br>N<br>Drawing : E<br>Scale : 1:10<br>Date : 22 Ja<br>© THIS DRAWIN<br>without their prior                     |      |            |         |
| Drawing : E<br>Scale : 1:100<br>Date : 22 Ja<br>© THIS DRAWIN<br>without their prior                                               | Cli  | ent :      | Si      |
| Scale : 1:100<br>Date : 22 Ja<br>© THIS DRAWING<br>without their prior                                                             | Pro  | ject :     | L       |
| Date : 22 Ja<br>© THIS DRAWING<br>without their prior                                                                              | Dra  | awing      |         |
| © THIS DRAWING<br>without their prior                                                                                              | Sca  | le :       | 1:10    |
| without their prior                                                                                                                | Da   | te :       | 22 Ja   |
|                                                                                                                                    | with | nout their | r prioi |

|                                                                                                                                                                                                                                                                                     | 0 MET<br>SCA                             |                                                                           | 5                                                                                              |    |
|-------------------------------------------------------------------------------------------------------------------------------------------------------------------------------------------------------------------------------------------------------------------------------------|------------------------------------------|---------------------------------------------------------------------------|------------------------------------------------------------------------------------------------|----|
| Amendi                                                                                                                                                                                                                                                                              | nent                                     |                                                                           | Initia                                                                                         | ls |
| imon Lawson<br>3 Rosslyn Hill                                                                                                                                                                                                                                                       |                                          | <b>Cranbrook®</b><br>Basement design & construction                       | 1                                                                                              |    |
| xisting & Proposed<br>econd & Loft Floor Layouts                                                                                                                                                                                                                                    |                                          | Cranbrook Basements<br>26-28 Hammersmith<br>Hammersmith<br>London, W7 7BA |                                                                                                |    |
| 0 @ A3<br>an 20                                                                                                                                                                                                                                                                     | Status : PLANNING<br>Dwg No : 2313-102.1 | Rev :                                                                     | T +44 (0)208 551 5555<br>F +44 (0)208 551 1580<br>admin@cranbrook.co.uk<br>www.cranbrook.co.uk |    |
| G IS THE COPYRIGHT OF CRANBROOK BASEMENTS . It shall not be in any way used or reproduced<br>r written consent. All dimensions are to be checked on site or in the workshop prior to commencing any<br>o figured dimensions. Any discrepancies are to be reported to the Architect. |                                          |                                                                           |                                                                                                |    |