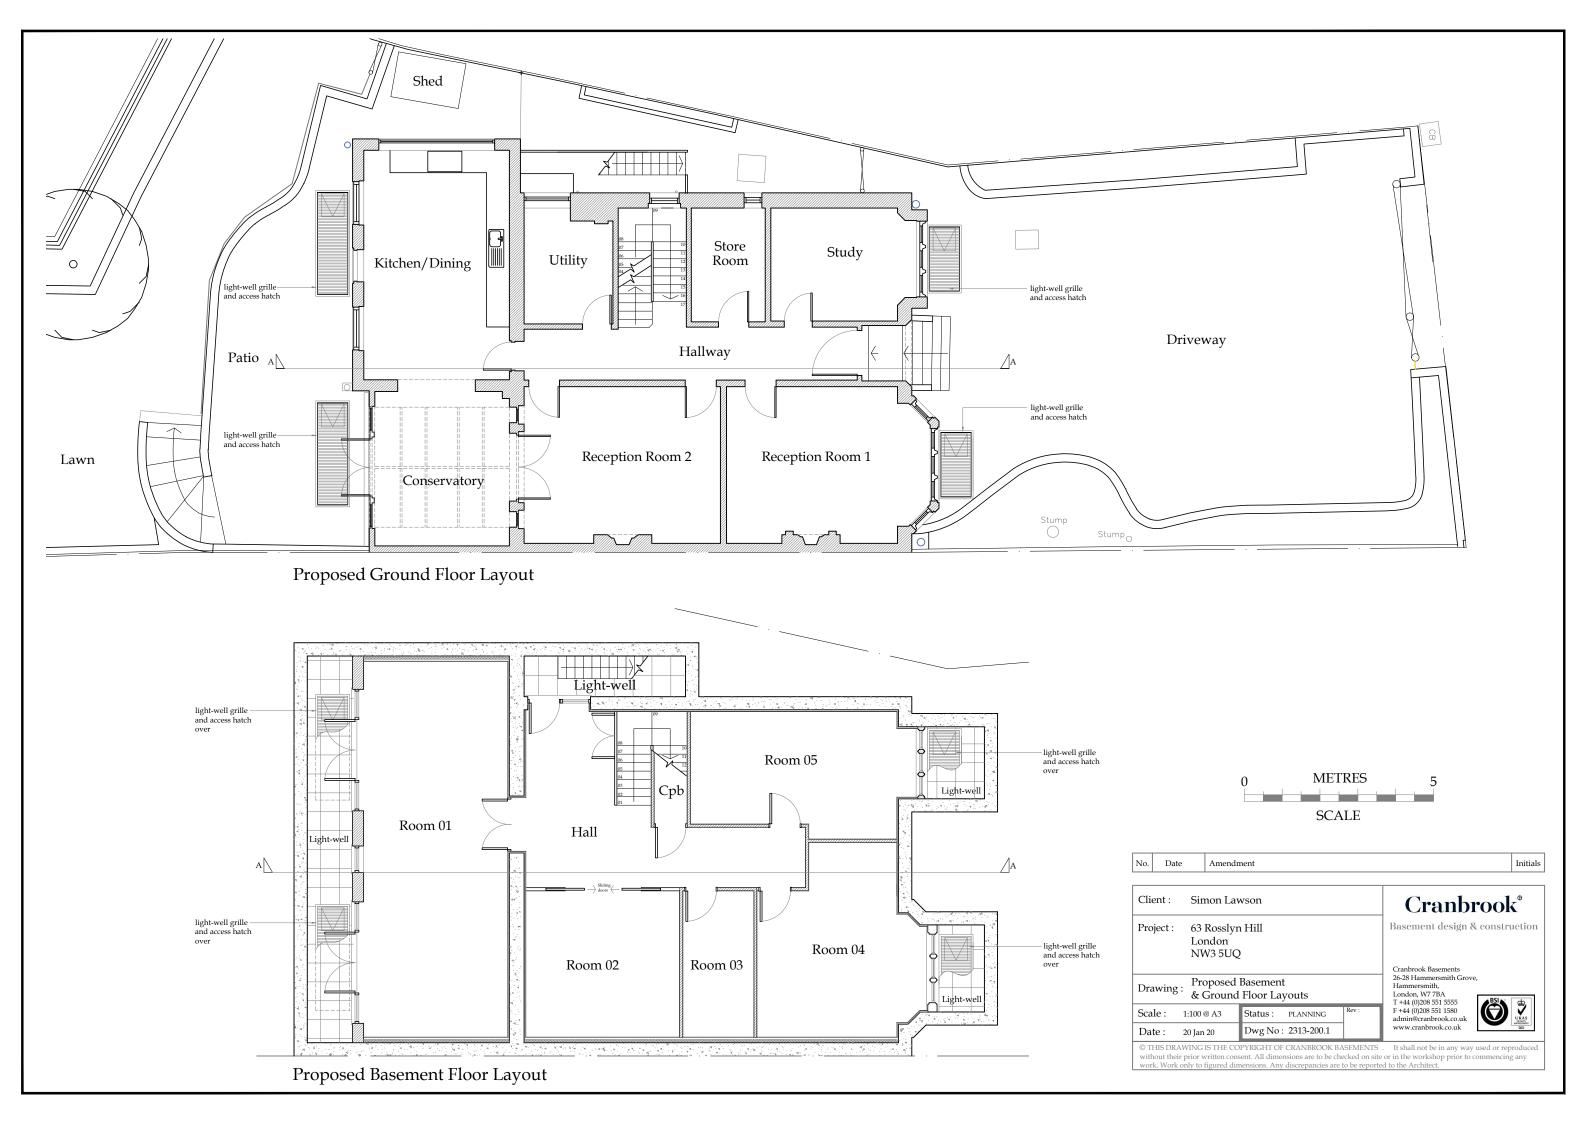

Existing & Proposed First Floor Layout

|                                                                                                                                                                                                                                                                                     | 0 MET                                    |                                                                                                            | 5                                      |                                   |
|-------------------------------------------------------------------------------------------------------------------------------------------------------------------------------------------------------------------------------------------------------------------------------------|------------------------------------------|------------------------------------------------------------------------------------------------------------|----------------------------------------|-----------------------------------|
| Amendi                                                                                                                                                                                                                                                                              | ment                                     |                                                                                                            |                                        | Initials                          |
| imon La<br>3 Rosslyr<br>ondon                                                                                                                                                                                                                                                       | n Hill                                   |                                                                                                            | Cranbrook<br>Basement design & constru |                                   |
| W3 5UQ<br>xisting & Proposed<br>irst Floor Layout                                                                                                                                                                                                                                   |                                          | Cranbrook Basements<br>26-28 Hammersmith Grove,<br>Hammersmith,<br>London, W7 7BA<br>T +44 (0)208 551 5555 | æ,                                     |                                   |
| 0 @ A3<br>m 20                                                                                                                                                                                                                                                                      | Status : PLANNING<br>Dwg No : 2313-101.1 | Rev :                                                                                                      | F +44 (0)208 551 1580                  | UKAS<br>ODUTY<br>MURREMMAN<br>603 |
| G IS THE COPYRIGHT OF CRANBROOK BASEMENTS . It shall not be in any way used or reproduced<br>r written consent. All dimensions are to be checked on site or in the workshop prior to commencing any<br>o figured dimensions. Any discrepancies are to be reported to the Architect. |                                          |                                                                                                            |                                        |                                   |