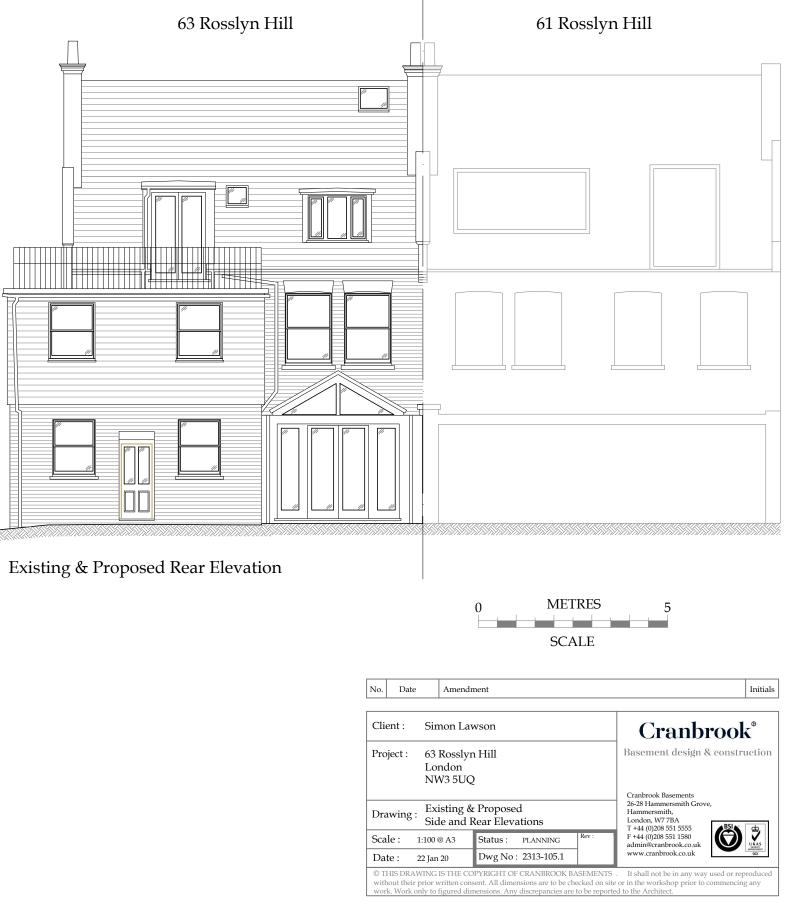

| Status : PLANNING<br>Dwg No : 2313-104.1 | Rev :                                                                                                      | F +44 (0)208 551 5555<br>F +44 (0)208 551 1580<br>admin@cranbrook.co.uk<br>www.cranbrook.co.uk |      |
| G IS THE COPYRIGHT OF CRANBROOK BASEMENTS . It shall not be in any way used or reproduced<br>written consent. All dimensions are to be checked on site or in the workshop prior to commencing any<br>o figured dimensions. Any discrepancies are to be reported to the Architect. |                                          |                                                                                                            |                                                                                                |      |













Proposed Section AA





| No.       | Date  | 2               |     |
|-----------|-------|-----------------|-----|
| Cli       | ent : | Sin             | n   |
| Project : |       | 63<br>Loi<br>NV | n   |
| Dra       | awing | : Site          | e   |
| Sca       | le :  | 1:1250          | 1 ( |
| Da        | te :  | 05 Dec          | 2   |
|           |       |                 |     |





Amendment

non Lawson

Rosslyn Hill ndon W3 5UQ

e Layout

@ A3 Status : PLANNING c 19 Dwg No : 2313-500

Cranbrook® Basement design & construction

Cranbrook Basements 26-28 Hammersmith Grow Hammersmith, London, W7 7BA T +44 (0)208 551 5555 F +44 (0)208 551 1580 admin@cranbrook.co.uk



Initials

© THIS DRAWING IS THE COPYRIGHT OF CRANBROOK BASEMENTS . It shall not be in any way used or rep