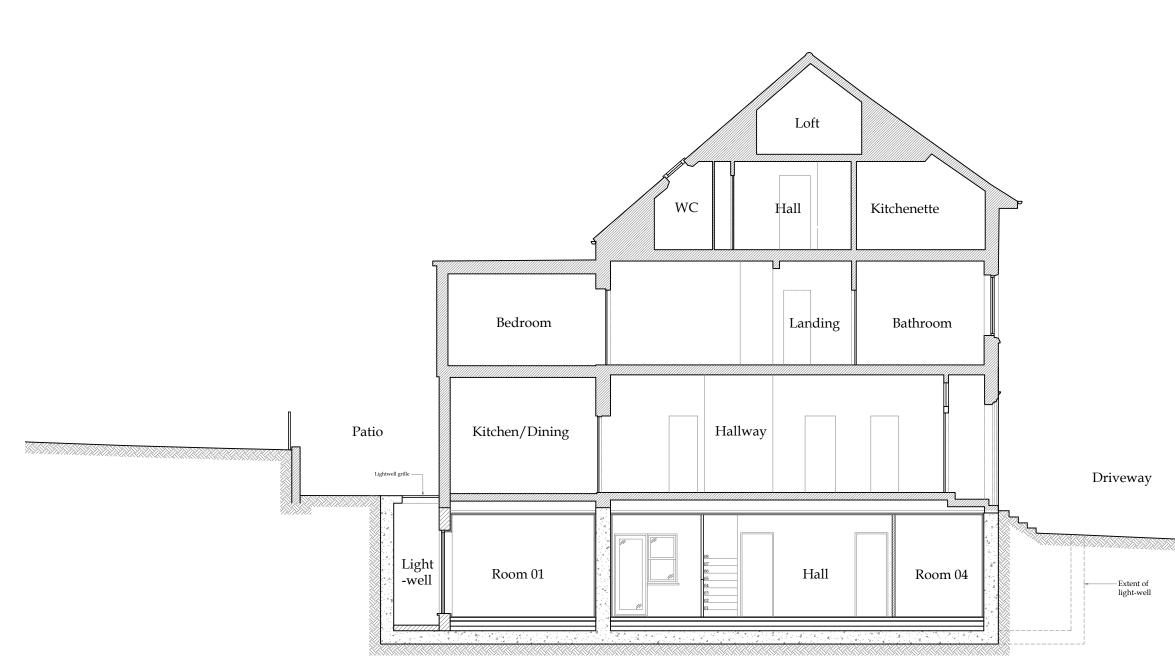

Proposed Section AA

| No.       | Date  | 2               |     |
|-----------|-------|-----------------|-----|
| Cli       | ent : | Sin             | n   |
| Project : |       | 63<br>Loi<br>NV | n   |
| Dra       | awing | : Site          | e   |
| Sca       | le :  | 1:1250          | 1 ( |
| Da        | te :  | 05 Dec          | 2   |
|           |       |                 |     |