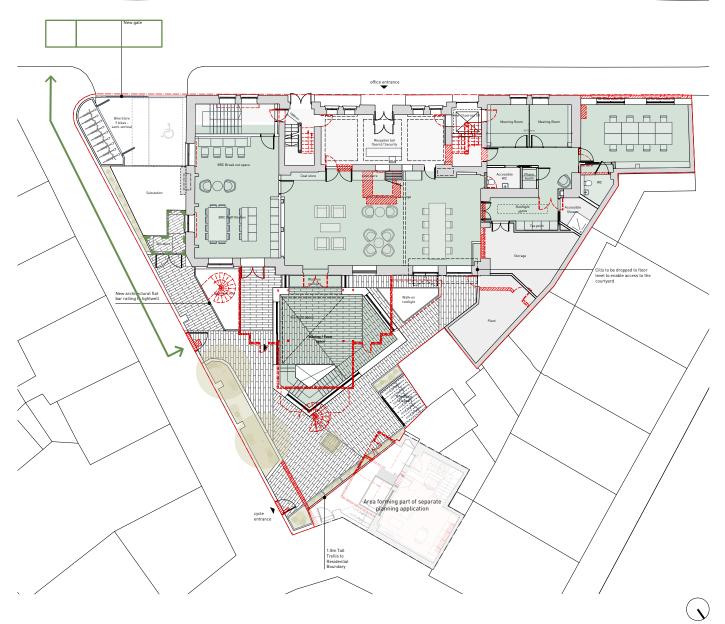

## Refuse Strategy

Refuse storage has been located away from the front facade of the building, to avoid any visual impact. Bin provision is in line with Camden recommendations for non-residential developments (Camden Planning Guidance 1 - Design).

The development has assumed a daily refuse collection off Tower Street for both the office and the cafe'.