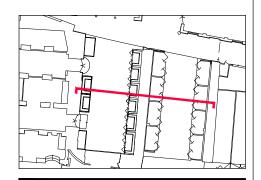

### NOTES:

Drawings to be read in conjunction with all other architectural and design consultant informations.

Site dimensions are to be confirmed on site by contractor or joiner prior to construction.

Do not scale from this drawing.

| REV: | DATE: | DESCRIPTION: |
|------|-------|--------------|
|      |       |              |
|      |       |              |
|      |       |              |
|      |       |              |

PROJECT: CAMDEN MARKET Arches 13-14

TITLE: Existing Cross Section

| DATE:          | SCALE:      | DRAWN BY: |  |
|----------------|-------------|-----------|--|
| 31/01/2020     | 1:100@A3    | SM        |  |
| PROJECT NO:    | DRAWING NO: |           |  |
| L CMKT - A1314 |             | -         |  |