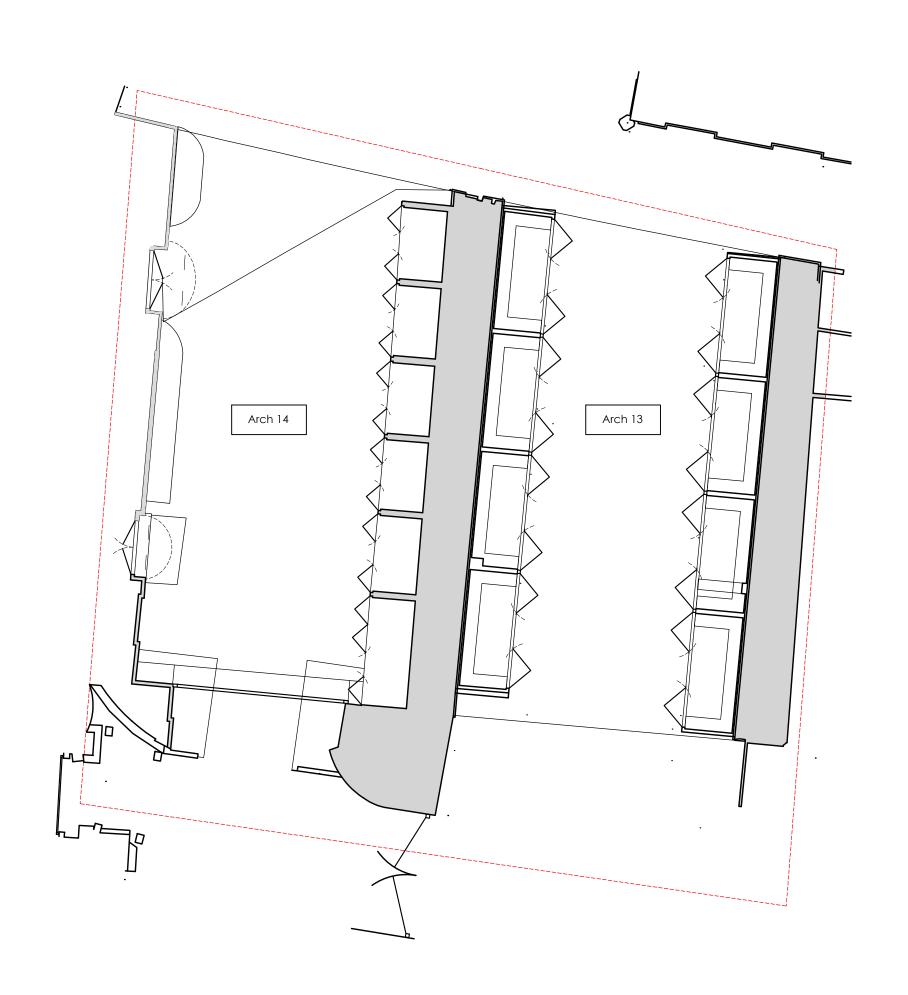

#### NOTES:

Drawings to be read in conjunction with all other architectural and design consultant informations.

Site dimensions are to be confirmed on site by contractor or joiner prior to construction.

Do not scale from this drawing.

| REV: | DATE: | DESCRIPTION: |
|------|-------|--------------|
|      |       |              |
|      |       |              |
|      |       |              |
|      |       |              |

PROJECT: CAMDEN MARKET Arches 13-14

TITLE: Existing Floor Plan

| DATE:        | SCALE:      | DRAWN BY: |  |
|--------------|-------------|-----------|--|
| 31/01/2020   | 1:100@A3    | SM        |  |
| PROJECT NO:  | DRAWING NO: |           |  |
| CMKT - A1314 |             | -         |  |