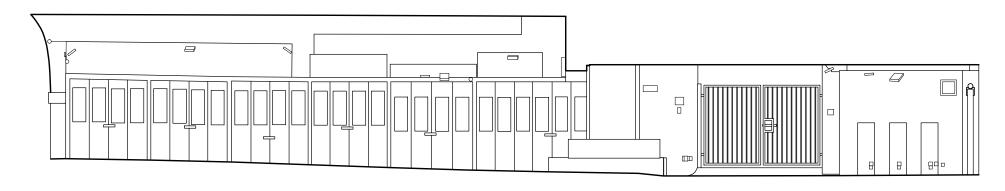

| REV: | DATE: | DESCRIPTION: |
|------|-------|--------------|
|      |       |              |
|      |       |              |
|      |       |              |
|      |       |              |

PROJECT: CAMDEN MARKET Arches 13-14

TITLE: Existing Cross Section

| DATE:          | SCALE:      | DRAWN BY: |  |
|----------------|-------------|-----------|--|
| 31/01/2020     | 1:100@A3    | SM        |  |
| PROJECT NO:    | DRAWING NO: |           |  |
| L CMKT - A1314 |             | -         |  |