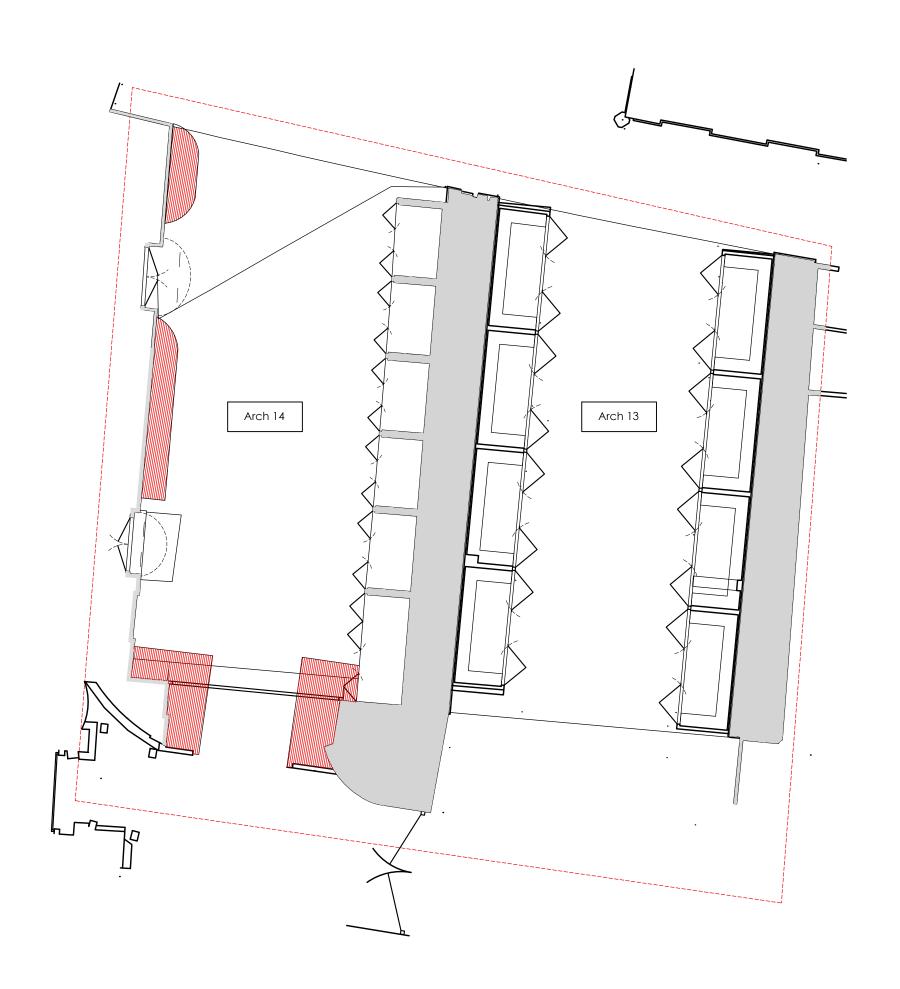

#### NOTES:

Drawings to be read in conjunction with all other architectural and design consultant informations.

Site dimensions are to be confirmed on site by contractor or joiner prior to construction.

Do not scale from this drawing.

| REV: | DATE: | DESCRIPTION: |
|------|-------|--------------|
|      |       |              |
|      |       |              |
|      |       |              |
|      |       |              |

PROJECT: CAMDEN MARKET Arches 13-14

TITLE: Demolition Floor Plan

| DATE:        | SCALE:   | DRAWN BY:   |  |
|--------------|----------|-------------|--|
| 31/01/2020   | 1:100@A3 | SM          |  |
| PROJECT NO:  |          | DRAWING NO: |  |
| CMKT - A1314 |          | -           |  |