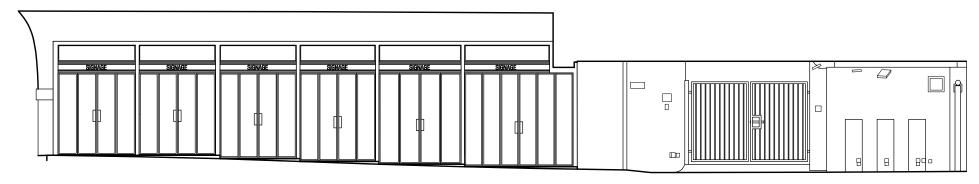

#### NOTES:

Drawings to be read in conjunction with all other architectural and design consultant informations.

Site dimensions are to be confirmed on site by contractor or joiner prior to construction.

Do not scale from this drawing.

| REV: | DATE: | DESCRIPTION: |
|------|-------|--------------|
|      |       |              |
|      |       |              |
|      |       |              |
|      |       |              |

PROJECT: CAMDEN MARKET Arches 13-14

TITLE: Arch 13 - Proposed Elevations

| DATE:<br>31/01/2020         | SCALE:<br>1:50@A3 | DRAWN BY:<br>SM |
|-----------------------------|-------------------|-----------------|
| 31/01/2020                  | 1.50@A5           | 3/VI            |
| PROJECT NO:<br>CMKT - A1314 | [                 | DRAWING NO:     |