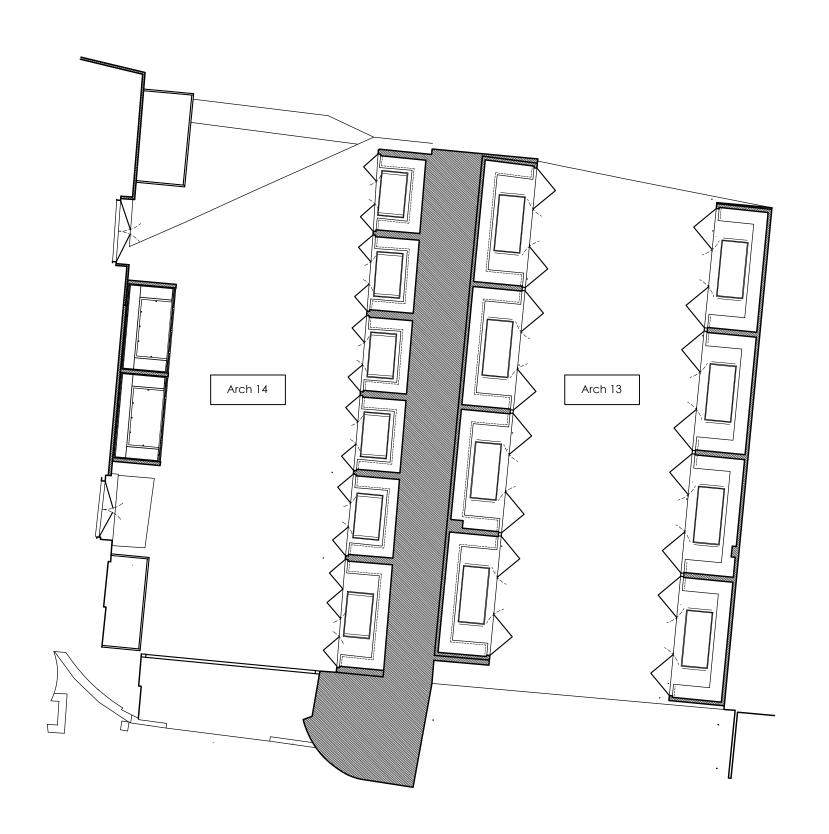

#### NOTES:

Drawings to be read in conjunction with all other architectural and design consultant informations.

Site dimensions are to be confirmed on site by contractor or joiner prior to construction.

Do not scale from this drawing.

| REV: | DATE: | DESCRIPTION: |
|------|-------|--------------|
|      |       |              |
|      |       |              |
|      |       |              |
|      |       |              |

PROJECT: CAMDEN MARKET Arches 13-14

TITLE: Proposed Floor Plan

| DATE: SCALE: DRAWN BY:               |        |       |          |             |  |
|--------------------------------------|--------|-------|----------|-------------|--|
|                                      |        |       |          | DRAWN BY:   |  |
| 31/01/2020 1:100@A3 SM               | 31/01/ | /2020 | 1:100@A3 | MS          |  |
| PROJECT NO: DRAWING NO: CMKT - A1314 |        |       | С        | DRAWING NO: |  |