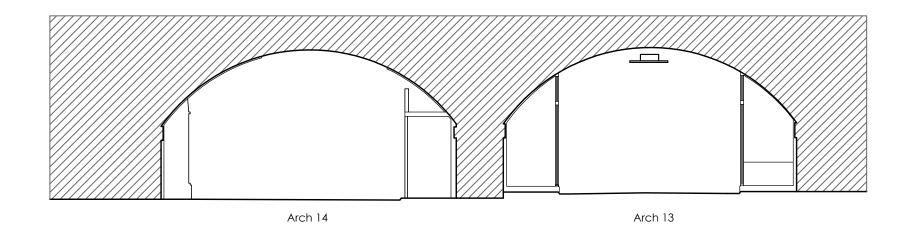

PROJECT: CAMDEN MARKET Arches 13-14

TITLE: Existing Floor Plan

| DATE:        | SCALE:      | DRAWN BY: |  |
|--------------|-------------|-----------|--|
| 31/01/2020   | 1:100@A3    | SM        |  |
| PROJECT NO:  | DRAWING NO: |           |  |
| CMKT - A1314 |             | -         |  |