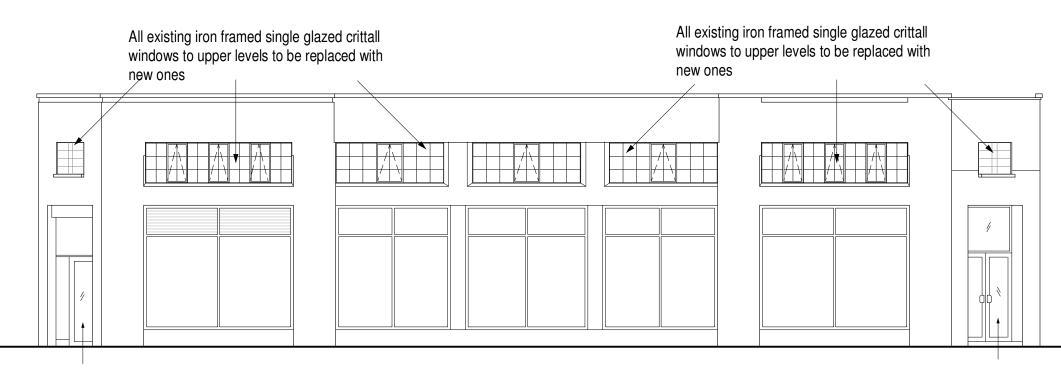

CONWAY STREET ELEVATION (existing)

Project Site:

37 - 39 Conway Str London, W1T 6S

ALL DIMENSIONS SUBJECT TO MEASUREMENTS ON SITE. CONTRACTORS TO INFORM OF ANY MAJOR DISCREPANCIES SHOULD THEY APPEAR.

| SIGN               | Client:<br>Mr Steve Sun   | Date:<br>Feb/2020       |
|--------------------|---------------------------|-------------------------|
| 118 1DW<br>3456883 | Drawing No.:<br>535/PL/03 | Scale:                  |
| reet,<br>ST        | Drawing Title:            | 1:100 @ A3<br>Rev:<br>- |
|                    | Existing Elevation 1      |                         |