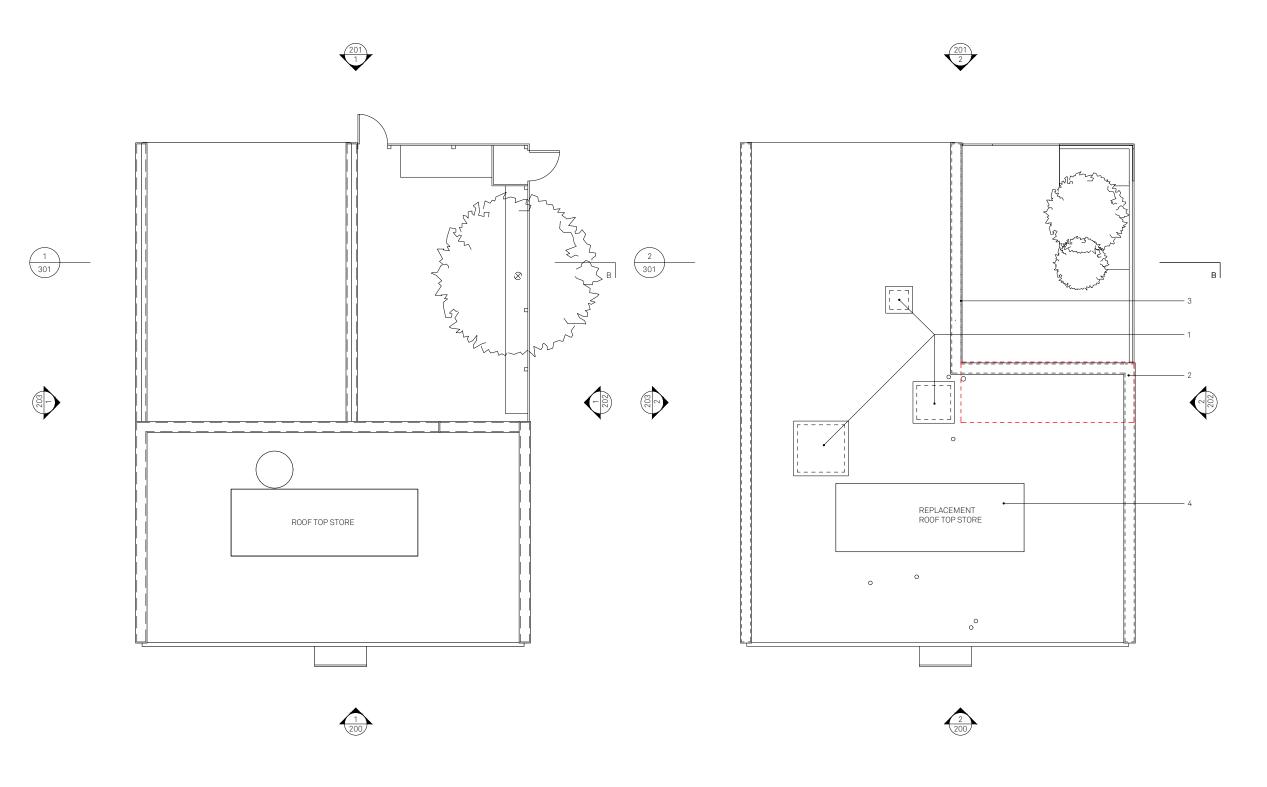

**EXISTING** ROOF PLAN 1:100

PROPOSED ROOF PLAN 1:100

NOTES © ARCHITECTURE FOR LONDON

DO NOT SCALE
USE FIGURED DIMENSIONS ONLY.
ALL DISCREPANCIES TO BE VERIFIED WITH ARCHITECT PRIOR
TO ORDERING OR CONSTRUCTION/EXECUTION.

SETTING OUT CONFIRM ALL SETTING OUT WITH ARCHITECT PRIOR TO CONSTRUCTION.

Unified parapet
 Extent of replacement store to match existing

DESCRIPTION PROJECT NO CONYBEARE 18065

27.02.20 PLANNING SUBMISSION

EX AND PROOF PLANS

STATUS REVISION

GA102

PLANNING DATE 27/02/20 SCALES/PAPER SIZE 1:100/A3 DRAWN/CHECKED TT/BR

Architecture
For London
82—84
Clerkenwell Rd
London
EC1M 5RF
020 3637 4236
architecture
forlondon.com