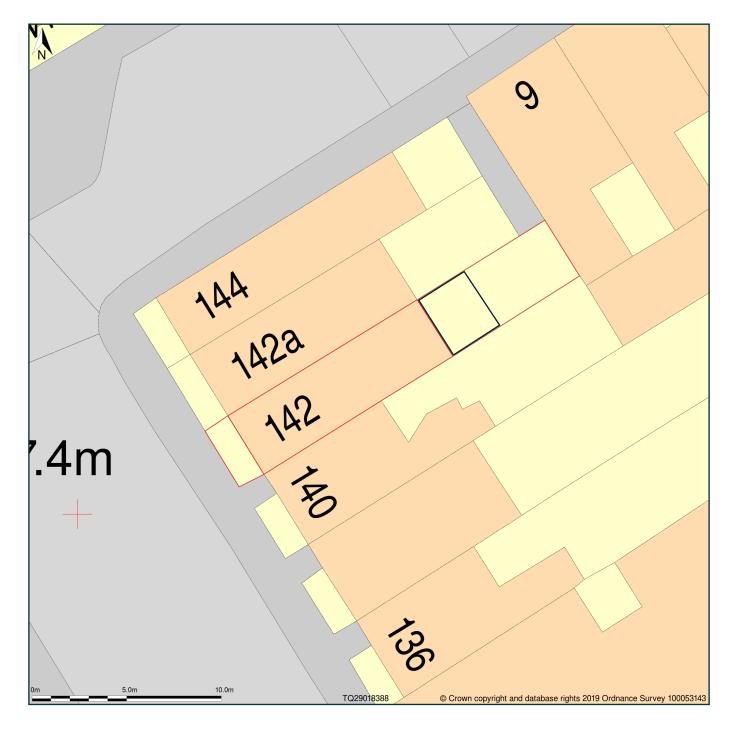

## 142, Bayham Street, London, Camden, NW1 0BA

Block Plan shows area bounded by: 528994.97, 183864.02 529030.97, 183900.02 (at a scale of 1:200), OSGridRef: TQ29018388. The representation of a road, track or path is no evidence of a right of way. The representation of features as lines is no evidence of a property boundary.