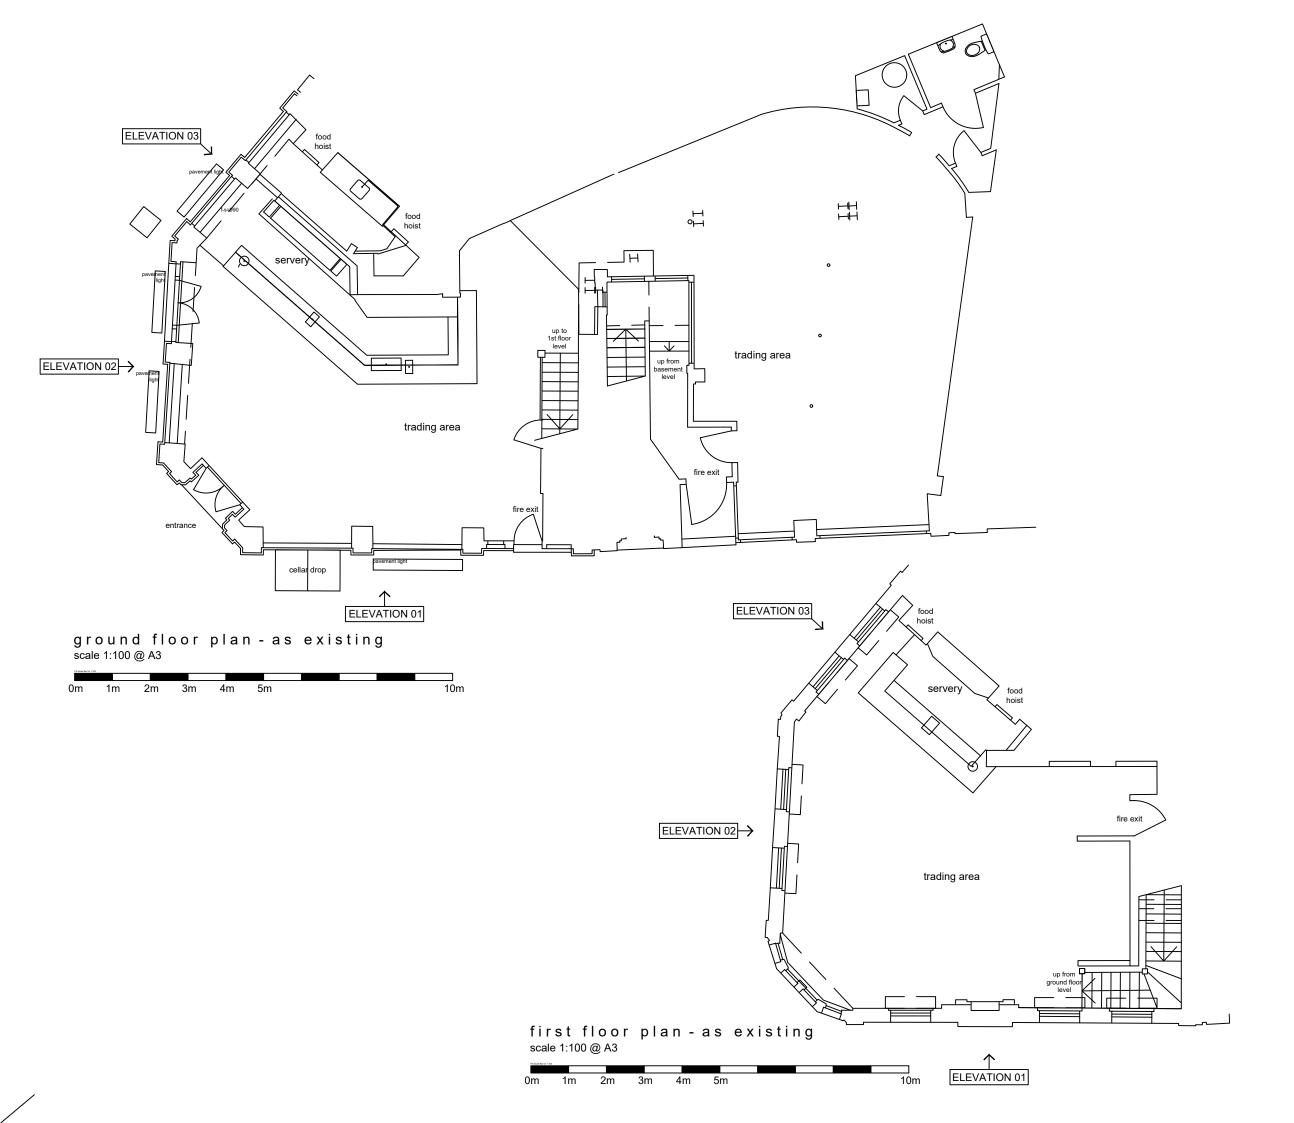

GLAZING, GLASS, WINDOWS DOORS AND SCREENS TO COMPLY FULLY WITH B.S.6262 AND B 6.

CURRENT TECHNICAL STANDARDS.

client: BREWDOG

project: Seven Dials

ocation: 142 Shaftesbury Avenue, London,

WC2H 8HJ

drg title: Ground and First Floor Plan

As Existing

e: 1:100@A3 date: Jan 2020

drg no: 2602 L21

status: PLANNING

surface

Surface - ID Ltd The Mews 12 Fortrose Street GLASGOW G11 5LP tel: 0141 342 5448 fax: 0141 337 2244 mail@surface-id.com www.surface-id.com Registered in Scotland No. SC233305