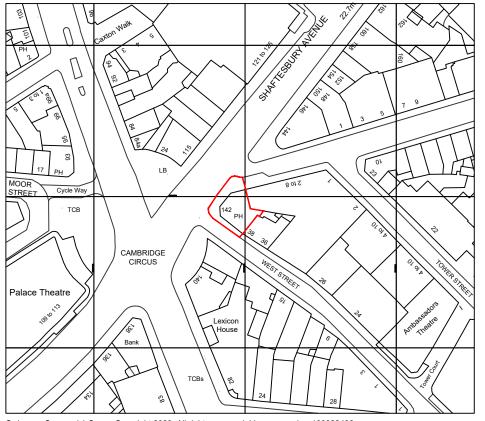

50m

100m

scale 1:500 @ A3

red line indicates extent of application site

0m 10m 20m

scale 1:1250 @ A3

location plan

DO NOT SCALE FROM THIS DRAWING FOR CONSTRUCTION PURPOSES, USE GIVEN DIMENSIONS ONLY. ALL DIMENSIONS TO BE VERIFIED AND AGREED WITH ARCHITECT IN ACCORDANCE WITH SITE CONDITIONS PRIOR TO THE COMMENCEMENT OF ANY WORKS.

| client:                                                                                                                                                                                | BREWDOG                                        |
|----------------------------------------------------------------------------------------------------------------------------------------------------------------------------------------|------------------------------------------------|
| project:                                                                                                                                                                               | Seven Dials                                    |
| location:                                                                                                                                                                              | 142 Shaftesbury Avenue,<br>London,<br>WC2H 8HJ |
| drg title:                                                                                                                                                                             | Location and Site Plan                         |
|                                                                                                                                                                                        | ļ                                              |
|                                                                                                                                                                                        |                                                |
| scale:                                                                                                                                                                                 | 1:1250/500@A3 date: Jan 2020                   |
| drg no:                                                                                                                                                                                | 2602 L20                                       |
| status:                                                                                                                                                                                | PLANNING                                       |
| Surface - ID Ltd The Mews 12 Fortrose Street GLASGOW G11 5LP<br>tel: 0141 342 5448 fax: 0141 337 2244<br>mail@surface-id.com www.surface-id.com<br>Registered in Scotland No. SC233305 |                                                |
|                                                                                                                                                                                        |                                                |