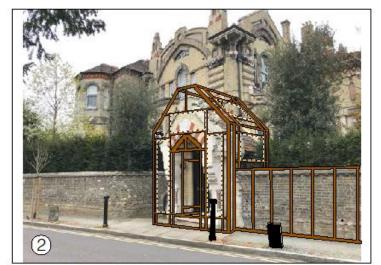

- 1 EXISTING
- PROPOSED FRAMEWORK
- (3) PROPOSED CLADDING

Self supporting timber frame work constructed away from and encompassing all exterior sides and interior faces and continuing along the pavement boundary wall. Padding is to be tightly packed between the timber profile and the supported arch over. Openings for access indicated by white dashed line are shown

Plywood sheathing to be screwed to all faces.

Exterior and side wall access panels as shown with dashed black line.

Interior access panels (not shown) are to be fitted to the underside/soffit of the archway A daily inspection to detect any movement in the structure is to be undertaken and a photographic record is to be maintained for the Conservation Officer