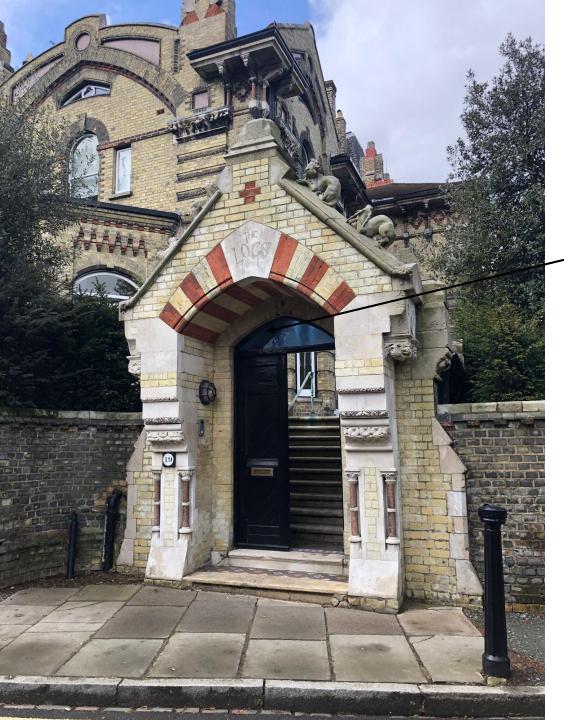

## DBR (London) Limited Support & monitoring Proposal 19 Well Road NW3 1LH

- Install scaffold frame (no fixings allowed to structure) with softening between abutments and historic fabric. Scaffold frame to allow pedestrian access through archway. Install timber head tree off scaffold frame to support arch with non staining softening and protectafleece between timber head tree and historic fabric.
- Above structure to be installed to both outer arch (external side of timber door) and inner arch (internal side of timber door).
- Prior to installation of support structure carry out delaps inspection and install reversible tell tales at node points (ie arch springers, column caps etc) to monitor any displacement through suitable windows within temporary support structure during excavation works.
- Monitoring brief to be implemented during excavation works.