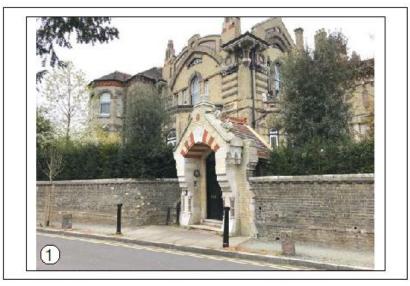

- 1 EXISTING
- PROPOSED FRAMEWORK
- (3) PROPOSED CLADDING

Self supporting timber frame work constructed away from and encompassing all exterior sides and interior faces and continuing along the pavement boundary wall. Padding is to be tightly packed between the timber profile and the supported arch over. Openings for access indicated by white dashed line are shown

Plywood sheathing to be screwed to all faces.

Exterior and side wall access panels as shown with dashed black line.

Interior access panels (not shown) are to be fitted to the underside/soffit of the archway A daily inspection to detect any movement in the structure is to be undertaken and a photographic record is to be maintained for the Conservation Officer