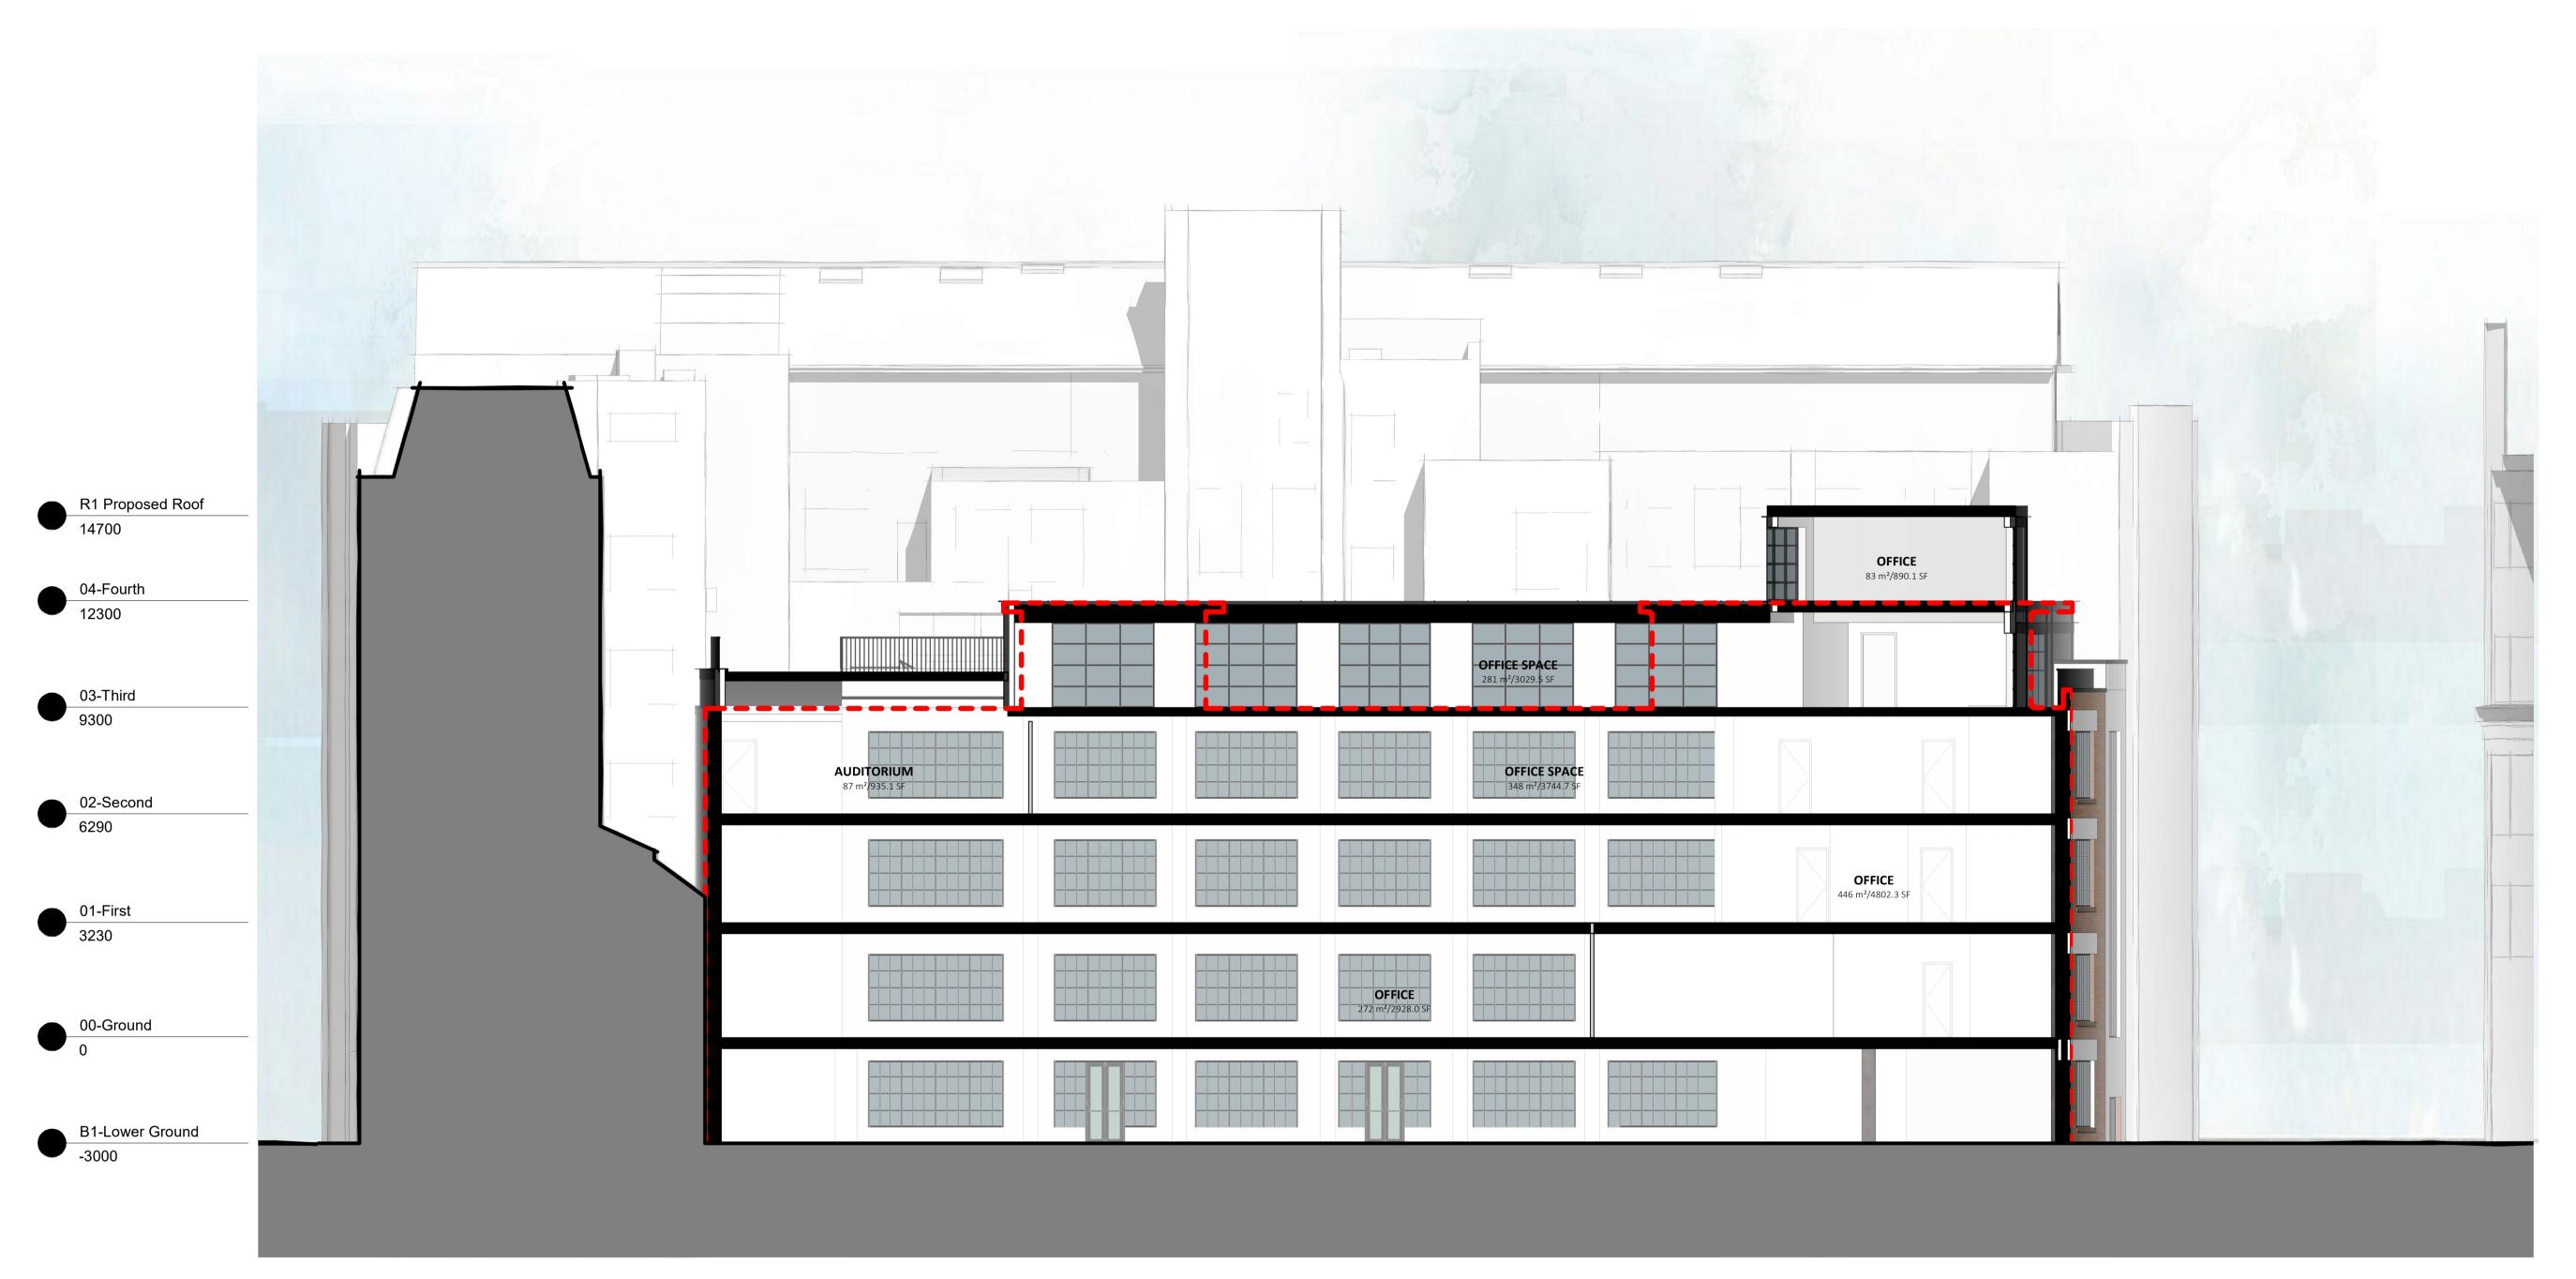

0m 2m 4m 6m 8m

Drawing Scale 1:100 @ A1

## **GENERAL NOTES**

- Contractor must ensure that all work on site is carried out in a safe & satisfactory manner, in accordance with Health & Safety At Work Act 1974, COSHH Regulations 2002 & requirements of C.D.M.
- Structural Design shown in abeyance refer to Structural Engineer's drawings and specifications.
- 3. Mechanical & Electrical shown in abeyance refer to M&E Engineer's drawings and specifications.
- 4. All dimensions shown are to wall structure (Block/Stud) unless otherwise





1 : 1000

## **KEY**



Outline of Existing Building

1.100

omissions prior to commencing work.