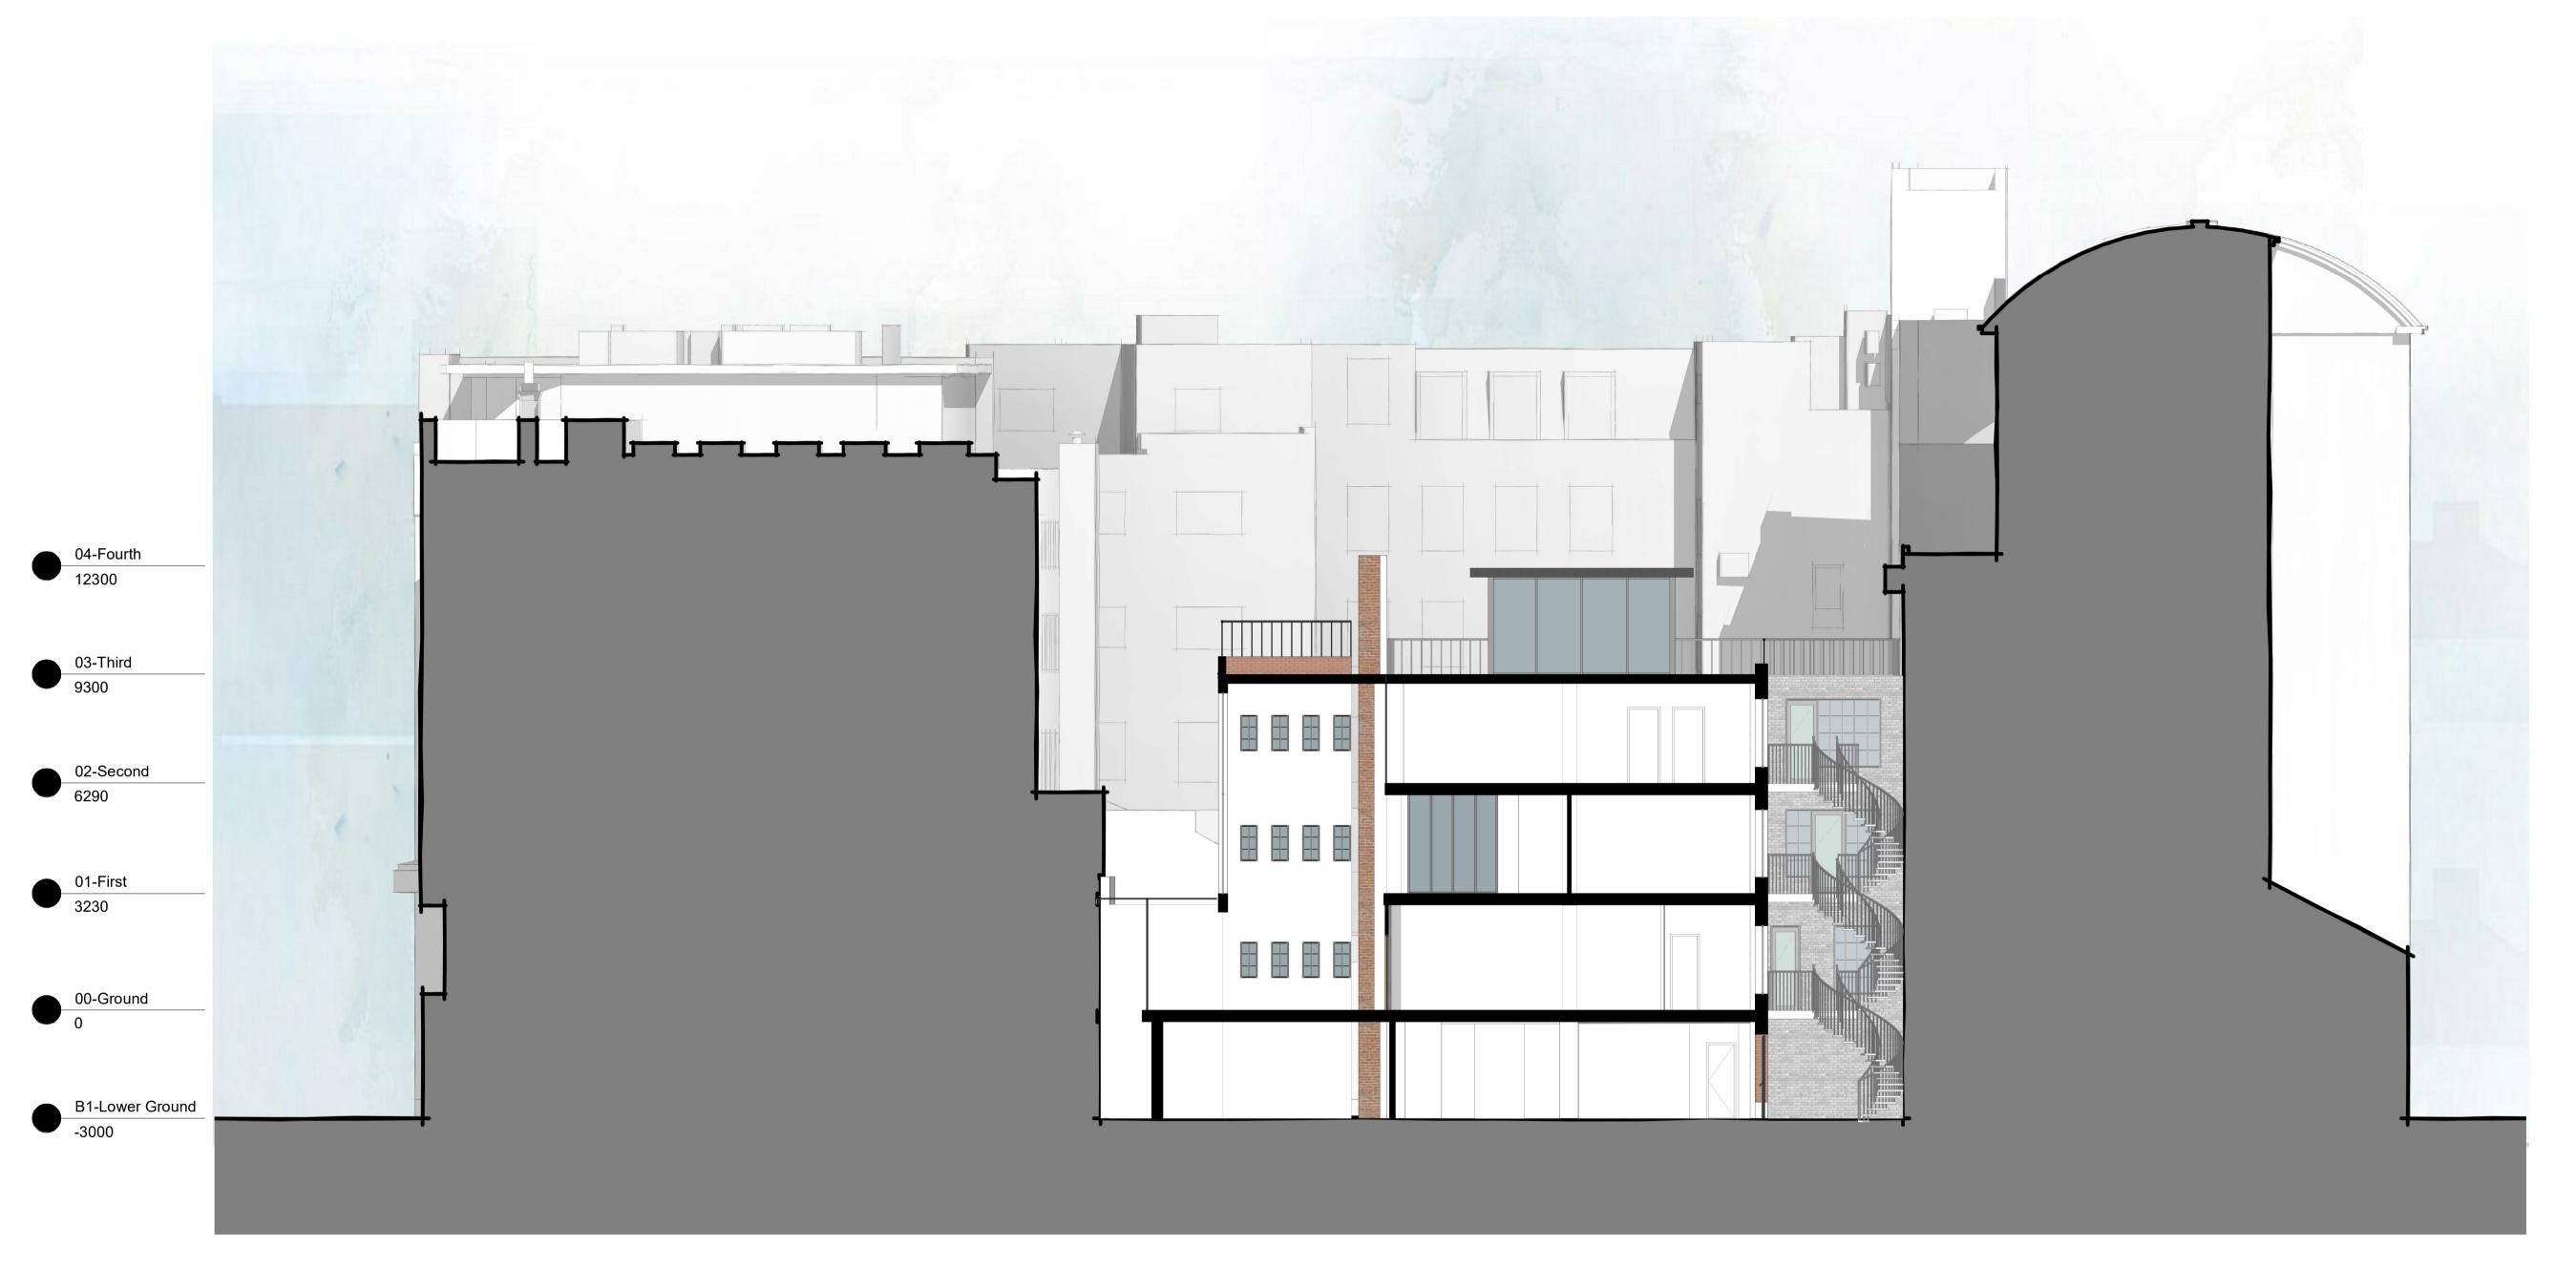

Section BB - Building As Existing

1:100

 Project Title:
 Status:

 White Bear Yard
 PLANNING

 Location:
 Scale:
 Date:

 Clerkenwell
 As indicated
 Indicated
 Drawing Number:
 Prawing Number

Drawing Scale 1:100 @ A1

3 KEY PLAN\_SECTION-BB As Existing

 All dimensions shown are to wall structure (Block/Stud) unless otherwise stated.

2. Structural Design shown in abeyance - refer to Structural Engineer's drawings and specifications.