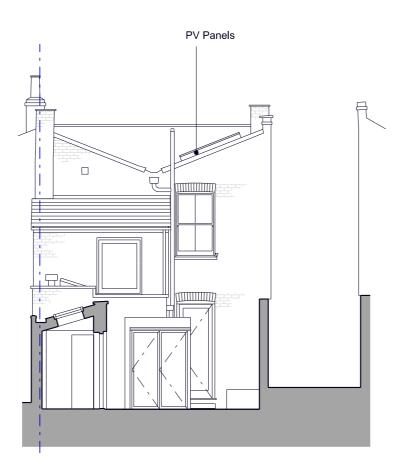

Proposed Rear Elevation

|    | Legend                                                                                                                                                                                                                                                                                                                                             |                |
|----|----------------------------------------------------------------------------------------------------------------------------------------------------------------------------------------------------------------------------------------------------------------------------------------------------------------------------------------------------|----------------|
|    | -                                                                                                                                                                                                                                                                                                                                                  |                |
|    | - — assumed boundary                                                                                                                                                                                                                                                                                                                               |                |
|    |                                                                                                                                                                                                                                                                                                                                                    |                |
|    | <ol> <li>This drawing is not for construction. Do not scale from this draw<br/>2. It is the contractor's responsibility to ensure that design princip<br/>calculations, drawings and final construction must conform to the<br/>building regulations, the CDM regulations and the relevant britist<br/>codes of practice as appropriate</li> </ol> | es,<br>current |
|    | 3. The contractor must verify all site dimensions, drawings, detai<br>specifications and report any discrepancies to the architect befor<br>with any work. 4. All specified items are to be installed in accordance with the m                                                                                                                     | e proceeding   |
|    | recommendations.<br>5. The drawing is to be read in conjunction with the other relevan<br>drawings.<br>6. Thils drawing is copyright of the architect.                                                                                                                                                                                             | it consultants |
|    | Drawing Status:                                                                                                                                                                                                                                                                                                                                    |                |
|    | Planning                                                                                                                                                                                                                                                                                                                                           | Date           |
|    | A As requested by Camden Council                                                                                                                                                                                                                                                                                                                   | 05/03/20       |
|    |                                                                                                                                                                                                                                                                                                                                                    |                |
|    |                                                                                                                                                                                                                                                                                                                                                    |                |
|    |                                                                                                                                                                                                                                                                                                                                                    |                |
|    |                                                                                                                                                                                                                                                                                                                                                    |                |
|    | prewett                                                                                                                                                                                                                                                                                                                                            |                |
|    | bizley                                                                                                                                                                                                                                                                                                                                             |                |
|    | architects<br>118a London Wall London EC2Y 5JA 020 7256 2195<br>rp@ prewettblzley.com                                                                                                                                                                                                                                                              |                |
|    | 9 Inkerman Road,                                                                                                                                                                                                                                                                                                                                   |                |
|    | London, NW5 3BT                                                                                                                                                                                                                                                                                                                                    |                |
|    | Drawlng                                                                                                                                                                                                                                                                                                                                            |                |
|    | Proposed Rear Elevat                                                                                                                                                                                                                                                                                                                               | ion            |
|    |                                                                                                                                                                                                                                                                                                                                                    |                |
|    | 1:100 @ A3 Jan 20                                                                                                                                                                                                                                                                                                                                  |                |
| 4m | 173 LDC 20                                                                                                                                                                                                                                                                                                                                         | Revision<br>A  |