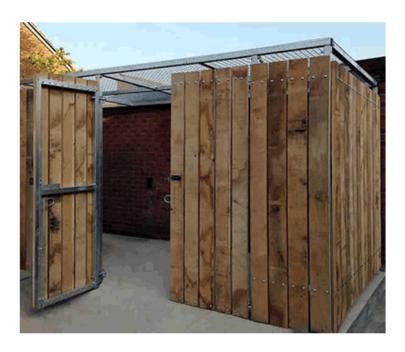

## **Shelter Construction Style**

Galvanised mild steel box frame

Access via lockable 4nr double pair gates

Sawn softwood timber plank cladding fixed to frame

Roof – mesh or polycarbonate sheets

Electrical – PIR IP bulkhead lights, 1nr landlord power point

# **Storage Unit Dimension**

Length 5.8m internal

Width 2.3m internal

Height 2.4m internal