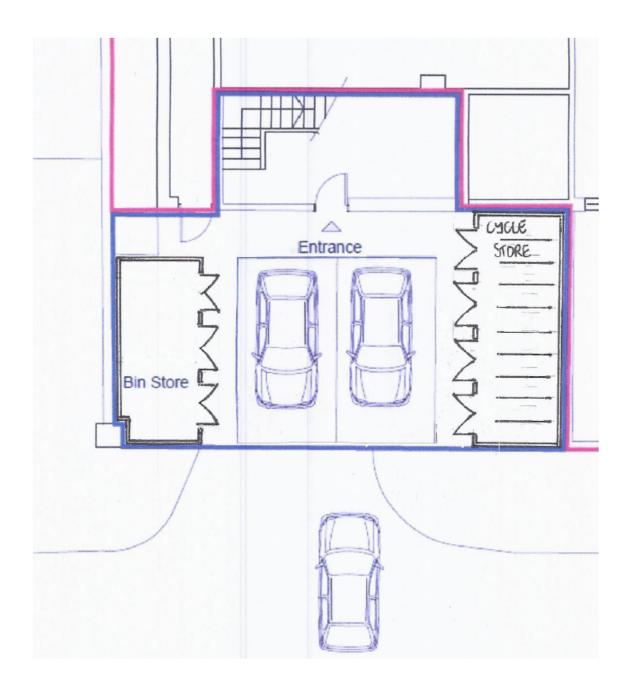

## Planning Condition 5 - Cycle Storage

**Planning Condition 5** 

**Cycle Storage** 

Planning Decision 2016/4935/P

Gordon House, 6 Lissenden Gardens, London NW5 1LX

# **Cycle Storage**

18 nr cycles to securely store

## **Cycle Racking**

Two tier bike rack – with gas struts (Condition 5 Appendix 5.1)

## **Shelter Construction Style**

Galvanised mild steel box frame

Access via lockable 4nr double pair gates

Sawn softwood timber plank cladding fixed to frame

Roof – mesh or polycarbonate sheets

Electrical – PIR IP bulkhead lights, 1nr landlord power point



# Planning Condition 5 – Cycle Storage

# **Storage Unit Dimension**

Length 5.8m internal

Width 2.3m internal

Height 2.4m internal

# Location Plan – Entrance Courtyard

Cycle Store Scale 1:100