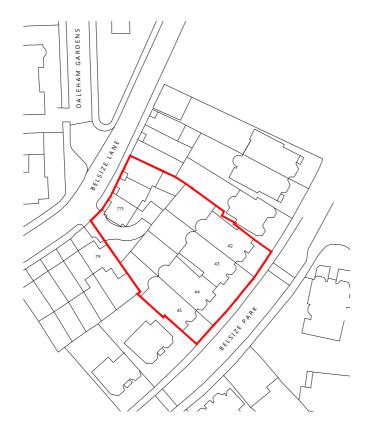

B2 Architecture Limited 2b Beech Road, Hale, Altrincham, Cheshire, WA15 9HX

Tel No. 0161 928 0051

Email. enquiries@BZarchitecture.co.uk

Proposed 42-45 Belsize Park, NW3 development at.

Belsize Park Management Co. 2017

Drawing title. Location Plan

| Status. Planning | Date. March 2020 |
|------------------|------------------|
| Scale. 1:1250@A4 | Drawn. VJP       |
| Checked. B2      |                  |
| Job No. 20-10    | Drawing No. LP   |
|                  |                  |