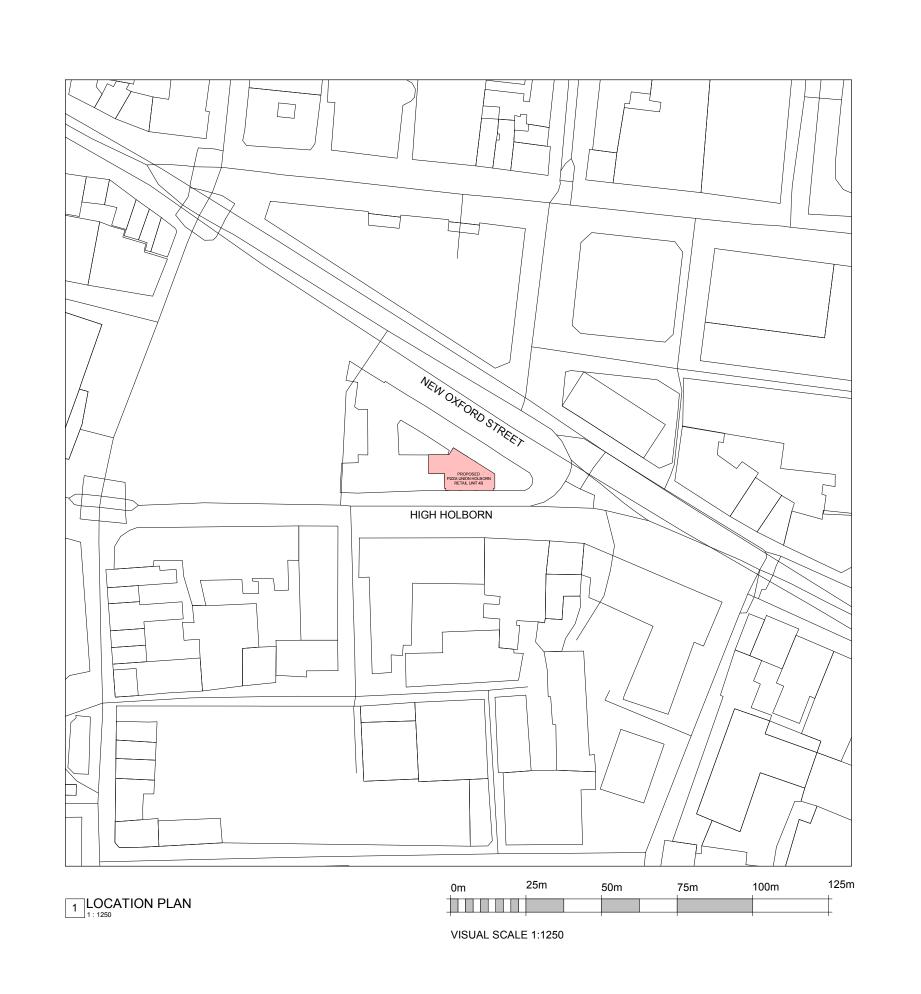

Phone: +44 (0)56 0357 6234 Fax: +44 (0)20 7462 0005

ARCHITECTURE www.ghostprojects.com

112-114 Great Portland Street London W1W 6PH United Kingdom

PROJECT:

CLIENT:

PIZZR UNION
Specific School
.....

Pizza Union Holborn 1 New Oxford Street

ghost

DRAWING TITLE:

LOCATION PLAN

SCALE: 1:1250@A3 DRAWN: CHECKED: JK

DATE: 02/03/20 ISSUE TYPE: DID

PROJECT AND DWG NO: 218042 -A9.1

\_\_\_\_\_

FILE NAME: Pizza Union Holborn DID