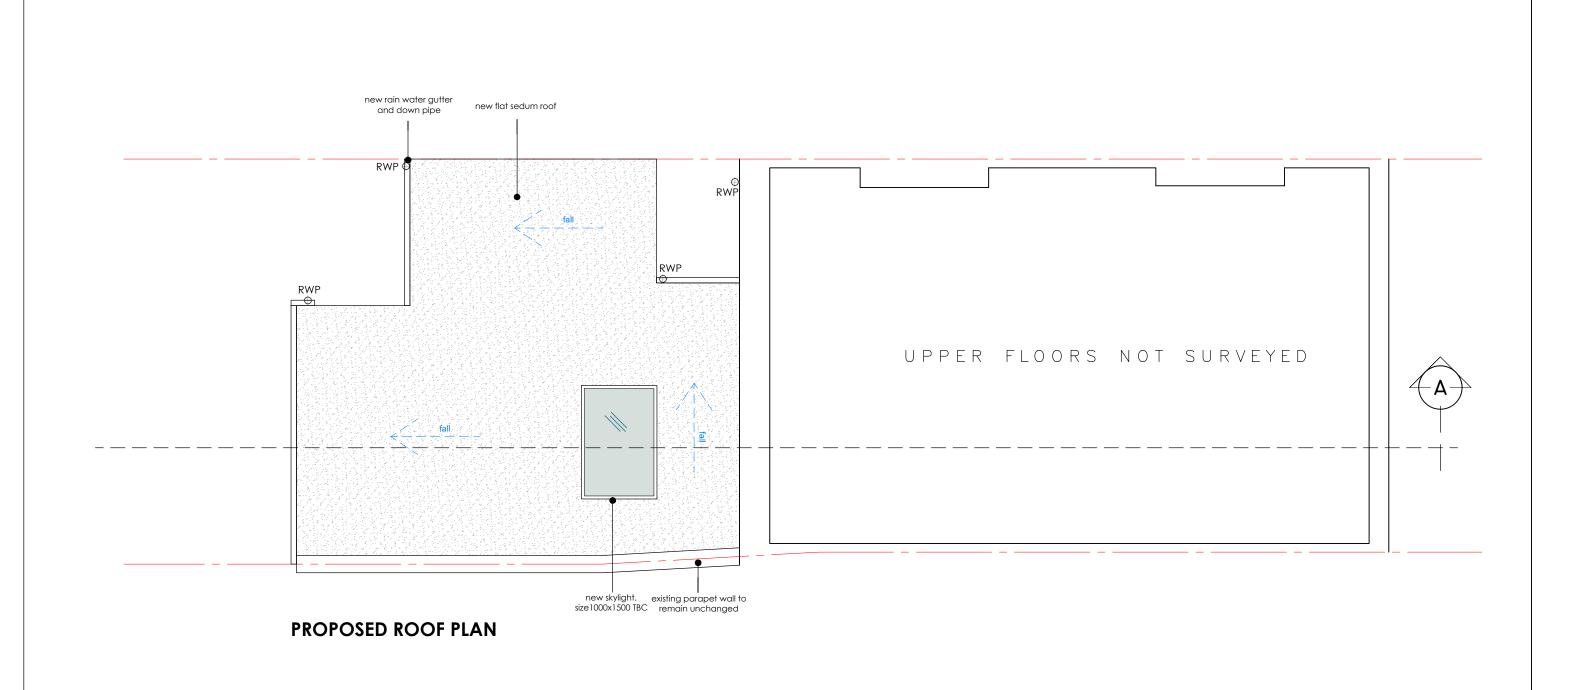

PROPOSED ROOF 33 LEVERTON STREET PLAN LONDON NW5 2PE Date NOV 2019 Drawn By Scale 1:50@A3

SCALE = 1/50

 $_{I}3M$