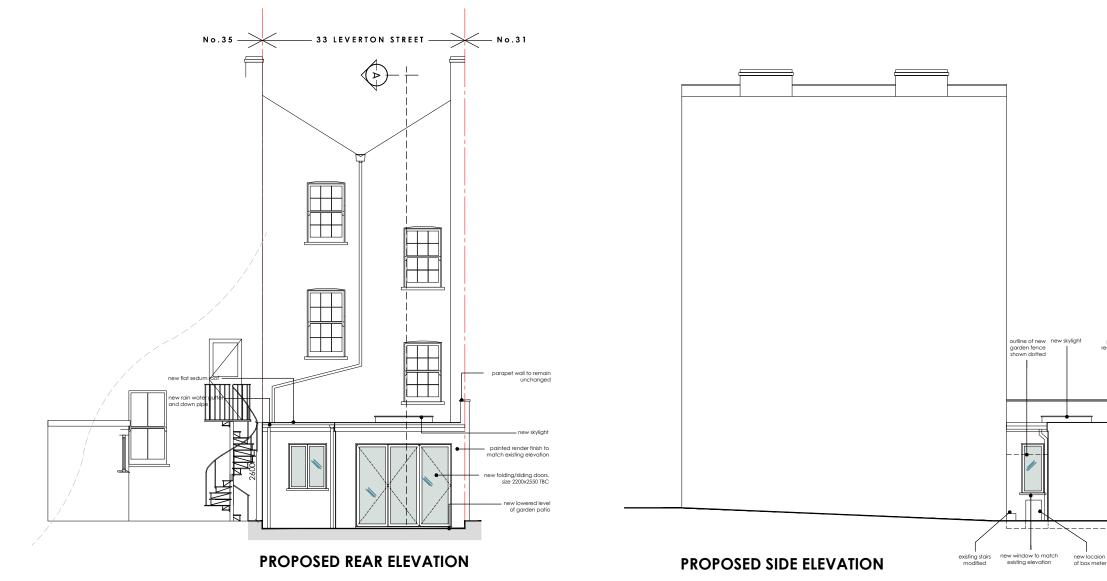

| GENERAL NOTES:                                                                   |                                                                                                                                                    | Α   | 31.01.2 | D    | outline of No.35 Neigbour added to suit planning officer's comments |       | PROJECT           |     |           |     | Drawing    |
|----------------------------------------------------------------------------------|----------------------------------------------------------------------------------------------------------------------------------------------------|-----|---------|------|---------------------------------------------------------------------|-------|-------------------|-----|-----------|-----|------------|
| This drawing indicates basic structure. Full structural details and calculations | Although this drawing is to a scale all features and dimensions are approximate.                                                                   | В   | 10.02.2 | C    | elevations amended to suit planning officer's comments              |       | 22151/            |     | NICTORET  | · ۲ | Ť          |
| by a Structural Engineer to satisfy current Building Regulations.                | The contractor is responsible for checking dimensions, tolerences and                                                                              | С   | 11.02.2 | D    | roof finish amended to suit planning officer's comments             |       | 33 LEVERTON STREE |     | IN 21KEEL |     |            |
|                                                                                  | references. Any errors or discrepancies are to be reported prior to proceeding<br>with the works or shop drawings. DO NOT SCALE FROM THIS DRAWING. |     |         |      |                                                                     |       |                   |     | IW5 2PF   |     |            |
|                                                                                  |                                                                                                                                                    |     |         |      |                                                                     |       |                   |     |           |     |            |
| statutory regulations and certification requirements. Contractor to complete     |                                                                                                                                                    |     |         |      |                                                                     |       |                   |     |           |     |            |
| work to the required standard providing a completion definidate from the lodar   |                                                                                                                                                    | ,   |         |      |                                                                     | 1     | Drawing No.       | 210 | Revision  |     | Drawn By   |
| authority Building Control Department.                                           | by others.                                                                                                                                         | Rev | Date    | In'l | Description Chu                                                     | ecked |                   | 210 |           |     | Scale ]:]( |
|                                                                                  |                                                                                                                                                    |     |         |      | •                                                                   |       | -                 |     |           |     |            |