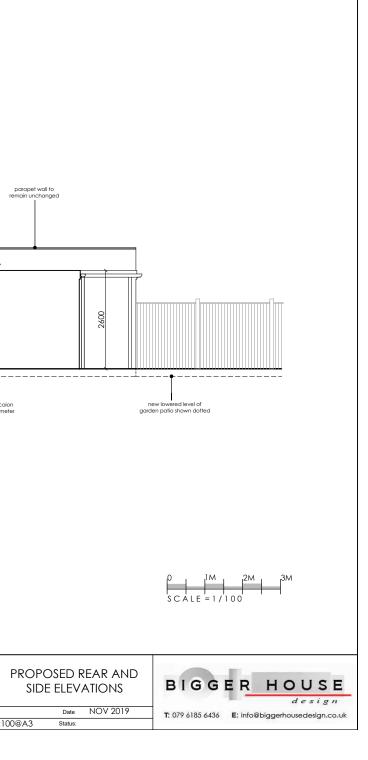

| GENERAL NOTES:                                                                   |                                                                                                                                                    | Α   | 31.01.2 | D    | outline of No.35 Neigbour added to suit planning officer's comments |       | PROJECT           |     |           |     | Drawing    |
|----------------------------------------------------------------------------------|----------------------------------------------------------------------------------------------------------------------------------------------------|-----|---------|------|---------------------------------------------------------------------|-------|-------------------|-----|-----------|-----|------------|
| This drawing indicates basic structure. Full structural details and calculations | Although this drawing is to a scale all features and dimensions are approximate.                                                                   | В   | 10.02.2 | C    | elevations amended to suit planning officer's comments              |       | 22151/            |     | NICTORET  | · ۲ | Ť          |
| by a Structural Engineer to satisfy current Building Regulations.                | The contractor is responsible for checking dimensions, tolerences and                                                                              | С   | 11.02.2 | D    | roof finish amended to suit planning officer's comments             |       | 33 LEVERTON STREE |     | IN 21KEEL |     |            |
|                                                                                  | references. Any errors or discrepancies are to be reported prior to proceeding<br>with the works or shop drawings. DO NOT SCALE FROM THIS DRAWING. |     |         |      |                                                                     |       |                   |     | IW5 2PF   |     |            |
|                                                                                  |                                                                                                                                                    |     |         |      |                                                                     |       |                   |     |           |     |            |
| statutory regulations and certification requirements. Contractor to complete     |                                                                                                                                                    |     |         |      |                                                                     |       |                   |     |           |     |            |
| work to the required standard providing a completion definidate from the lodar   |                                                                                                                                                    | ,   |         |      |                                                                     | 1     | Drawing No.       | 210 | Revision  |     | Drawn By   |
| authority Building Control Department.                                           | by others.                                                                                                                                         | Rev | Date    | In'l | Description Chu                                                     | ecked |                   | 210 |           |     | Scale ]:]( |
|                                                                                  |                                                                                                                                                    |     |         |      | •                                                                   |       | -                 |     |           |     |            |