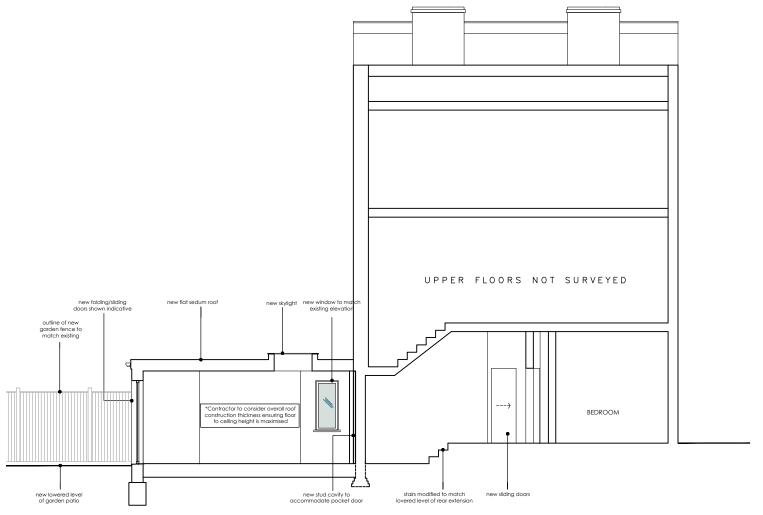

**PROPOSED SECTION A** 

GENERAL NOTES:

DENERAL NOTES:
This drawing includes basic structure. Full structural details and calculations by a Structural Engineer to satisfy current Building Regulations.

The design, specification, performance and structure of all elements of work are to be developed by the contractor strictly in accordance with current statutory regulations and certification requirements. Contractor to complete work to the required standard providing a completion certificate from the local authority Building Control Department.