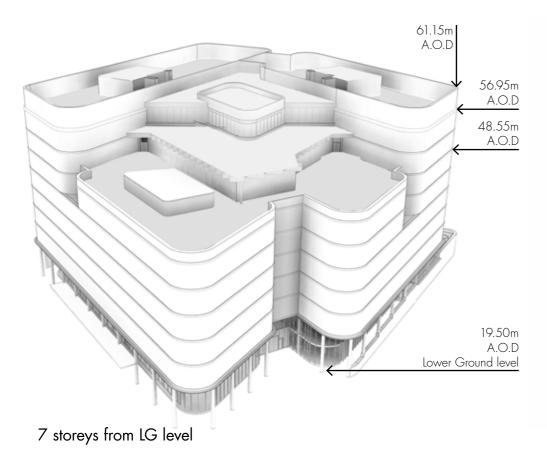

### Current total GIA = 43,500m2

North wing - Lower ground, ground + 7 + rooftop plant

South wing - Lower ground, ground + 5 + roof terrace