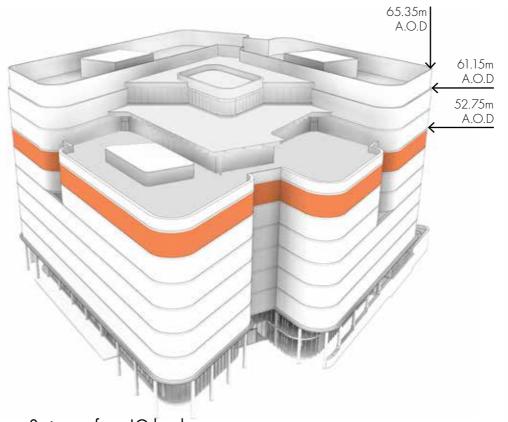

### Two versions:

- Version 1 additional full floor
- Version 2 additional one and a half floors

### 9 storeys from LG level + plant

Current proposal

Total GIA = 43, 500m<sup>2</sup>

8 storeys from LG level

Version 1 - Additional floor Total GIA = 48, 500m<sup>2</sup>

69.55m A.O.D 52.75m A.O.D

Version 2 - Additional 1 + 1/2 floor

Total GIA = 51, 500m<sup>2</sup>

8 storeys from LG level

11 storeys from LG level + plant

Aerial view from west

Aerial model view from St. Pancras Way