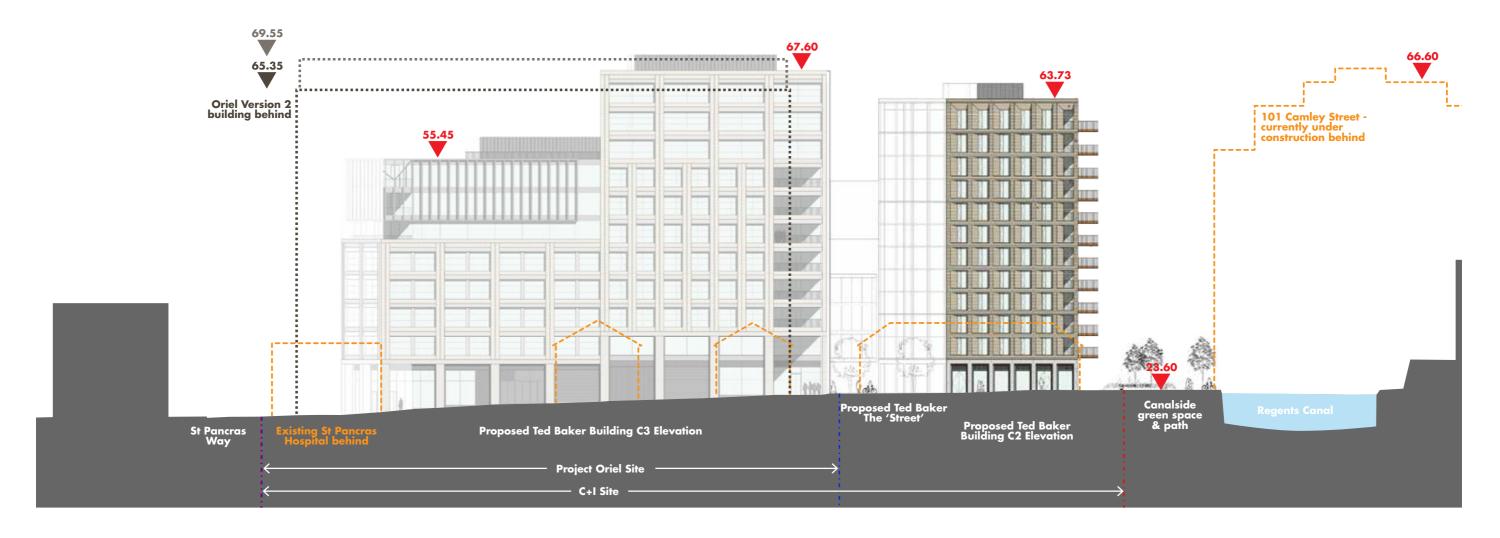

ch start-ups, pharma research, additional clinical space, e.t.c. Can we build more?

### Two versions:

- Version 1 additional full floor
- Version 2 additional one and a half floors

### 9 storeys from LG level + plant



Current proposal

Total GIA = 43, 500m<sup>2</sup>





8 storeys from LG level

Version 1 - Additional floor Total GIA = 48, 500m<sup>2</sup>

69.55m A.O.D 52.75m A.O.D

Version 2 - Additional 1 + 1/2 floor

Total GIA = 51, 500m<sup>2</sup>

8 storeys from LG level

11 storeys from LG level + plant



Aerial view from west

Aerial model view from St. Pancras Way

# **Version 2 massing**



Aerial view from west

Aerial model view from St. Pancras Way

# 04 Sections through St. Pancras Way



# 05 Heights against Ted Baker building



**Current proposal** 



Version 1



### Version 2

# **06 Comparative local views**



LBC view 4



**Existing view** 



**Current proposal** 



Version 1



Version 2



LBC view 7



**Existing view** 



**Current proposal** 







Version 2



LBC view 11



**Existing view** 



**Current proposal** 







Version 2



LBC view 13



**Existing view** 



**Current proposal** 



Version 1



Version 2