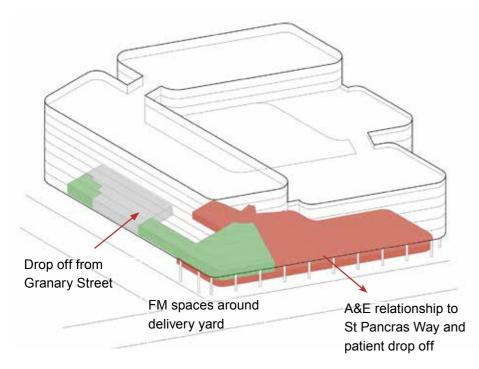

## **Key anchors**

Ground level anchors - delivery bay, FM and A&E

 $\mbox{\rm Mid}$  level anchors - relationship between operating theatres and plan

Top anchor - BSU and rooftop plant