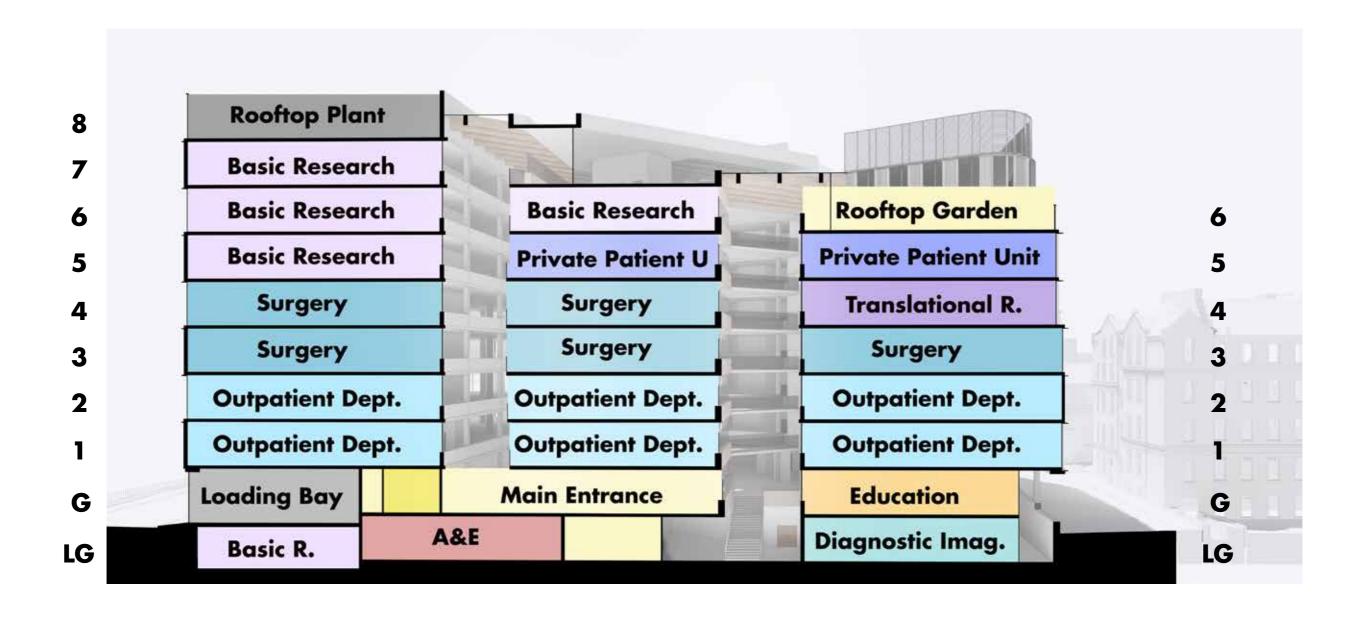

### **Current stacking diagram**

### Current total GIA = 43,500m2

North wing - Lower ground, ground + 7 + rooftop plant

South wing - Lower ground, ground + 5 + roof terrace