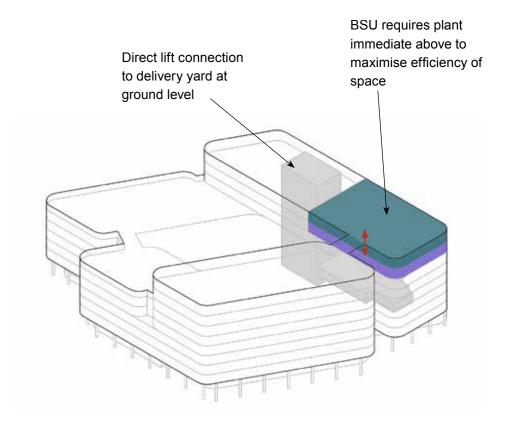

## **Key anchors**

Ground level anchors - delivery bay, FM and A&E

 $\mbox{\rm Mid}$  level anchors - relationship between operating theatres and plan

Top anchor - BSU and rooftop plant