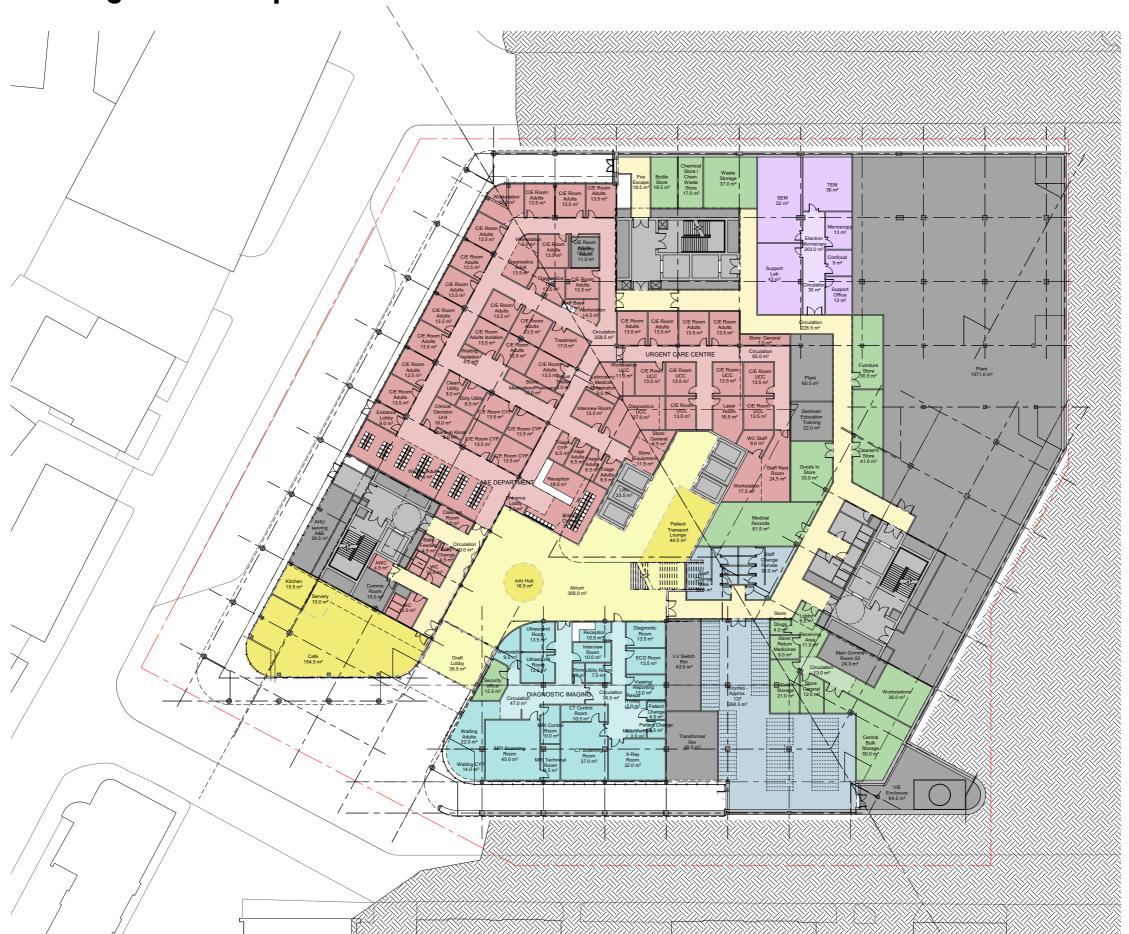

01 Scheme at last meeting

### **Site Plan**



Agreed routes and connections across the wider site



Illustrative site plan with current scheme





### Access, servicing and deliveries plan



### Lower ground floor plan



### **Ground floor plan**



# **02** Current proposal



Aerial model view from St. Pancras Way



Aerial model view from west



Aerial model view from Regent's Canal



Aerial model view from St. Pancras Gardens

# A shell and core approach



**Ground floor** 



Lower ground floor



Sixth and seventh floors



First - fifth floors

## **Key anchors**



Ground level anchors - delivery bay, FM and A&E



 $\mbox{\rm Mid}$  level anchors - relationship between operating theatres and plan



Top anchor - BSU and rooftop plant

### Current lower ground floor plan



# **Current ground floor plan**

### **Current stacking diagram**



### Current total GIA = 43,500m2

North wing - Lower ground, ground + 7 + rooftop plant

South wing - Lower ground, ground + 5 + roof terrace

# 03 Reviewing the massing

Oriel has a desire to incorporate commercial lettable space within the building - for biotech start-ups, pharma research, additional clinical space, e.t.c. Can we build more?

### Two versions:

- Version 1 additional full floor
- Version 2 additional one and a half floors

### 9 storeys from LG level + plant



Current proposal

Total GIA = 43, 500m<sup>2</sup>





8 storeys from LG level

Version 1 - Additional floor Total GIA = 48, 500m<sup>2</sup>

69.55m A.O.D 52.75m A.O.D

Version 2 - Additional 1 + 1/2 floor

Total GIA = 51, 500m<sup>2</sup>

8