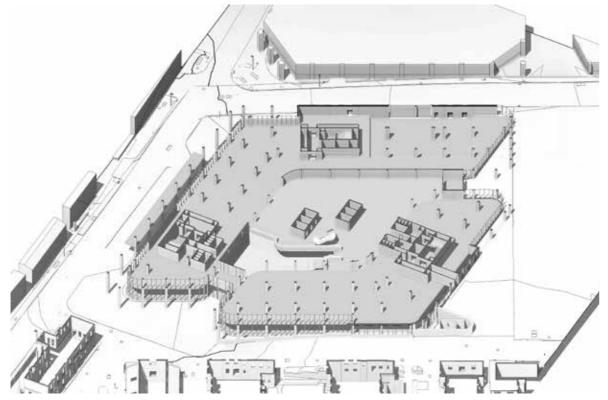

# **Contents**

- **O1** Scheme at last meeting
- Current proposal
- Reviewing the massing
- Sections through St. Pancras Way
- Heights against Ted Baker building
- Comparative local views

# 01 Scheme at last meeting

### **Site Plan**



Agreed routes and connections across the wider site



Illustrative site plan with current scheme





### Access, servicing and deliveries plan



### Lower ground floor plan



### **Ground floor plan**



# **02** Current proposal



Aerial model view from St. Pancras Way



Aerial model view from west



Aerial model view from Regent's Canal



Aerial model view from St. Pancras Gardens

# A shell and core approach



**Ground floor** 



Lower ground floor



Sixth and seventh floors



First - fifth floors

## **Key anchors**



Ground level anchors - delivery bay, FM and A&E



 $\mbox{\rm Mid}$  level anchors - relationship between operating theatres and plan



Top anchor - BSU and rooftop plant

### Current lower ground floor plan



# **Current ground floor plan**

### **Current stacking diagram**



### Current total GIA = 43,500m2

North wing - Lower ground, ground + 7 + rooftop plant

South wing - Lower ground, ground + 5 + roof terrace

# 03 Reviewing the massing

Oriel has a desire to incorporate commercial lettable space within the building - for biotech start-ups, pharma research, additional clinical space, e.t.c. Can we build more?

### Two versions:

- Version 1 additional full floor
-