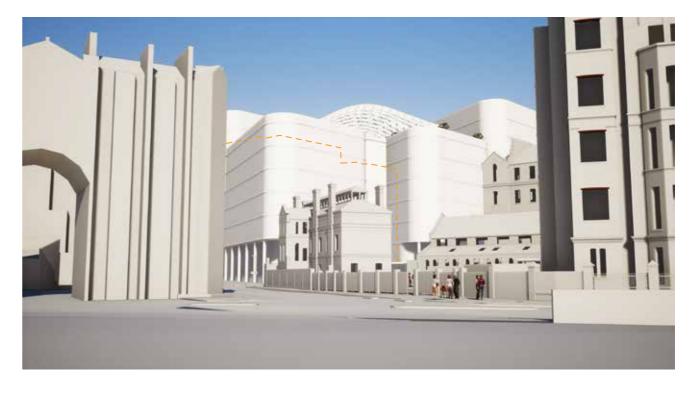

f floors

### 9 storeys from LG level + plant



Current proposal

Total GIA = 43, 500m<sup>2</sup>





8 storeys from LG level

Version 1 - Additional floor Total GIA = 48, 500m<sup>2</sup>

69.55m A.O.D 52.75m A.O.D

Version 2 - Additional 1 + 1/2 floor

Total GIA = 51, 500m<sup>2</sup>

8 storeys from LG level

11 storeys from LG level + plant



Aerial view from west

Aerial model view from St. Pancras Way

# **Version 2 massing**



Aerial view from west

Aerial model view from St. Pancras Way

# 04 Sections through St. Pancras Way



# 05 Heights against Ted Baker building



**Current proposal** 



Version 1



### Version 2

# **06 Comparative local views**



LBC view 4



**Existing view** 



**Current proposal** 



Version 1



Version 2



LBC view 7



**Existing view** 



**Current proposal** 







Version 2



LBC view 11



**Existing view** 



**Current proposal** 







Version 2



LBC view 13



**Existing view** 



**Current proposal** 



Version 1



Version 2