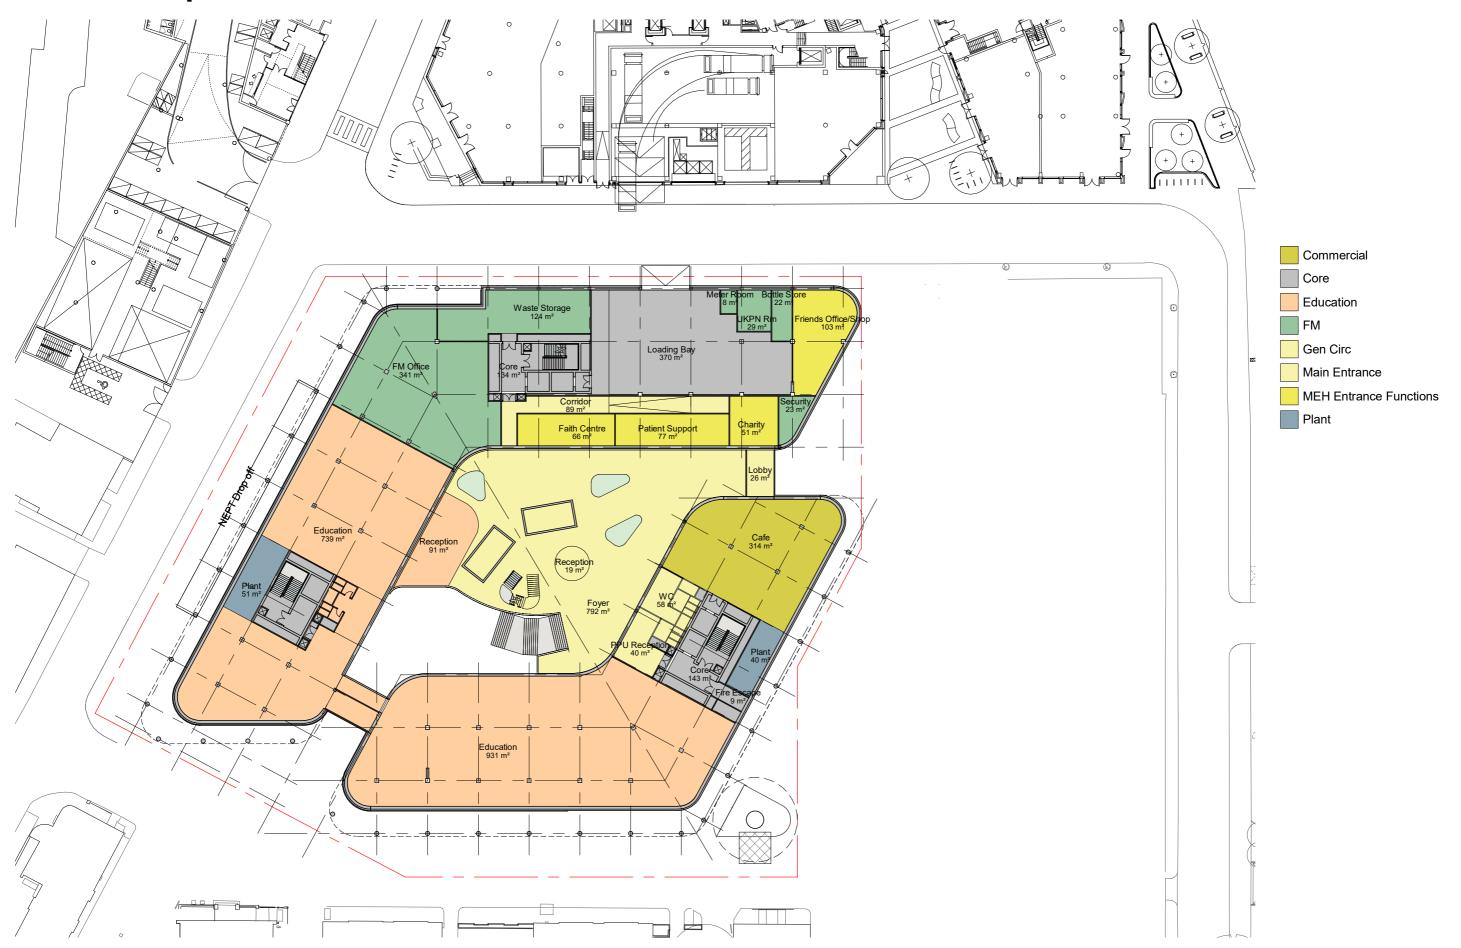

# **Contents**

- **O1** Scheme at last meeting
- Current proposal
- Reviewing the massing
- Sections through St. Pancras Way
- Heights against Ted Baker building
- Comparative local views

# 01 Scheme at last meeting

### **Site Plan**



Agreed routes and connections across the wider site



Illustrative site plan with current scheme





### Access, servicing and deliveries plan



### Lower ground floor plan



### **Ground floor plan**



# **02** Current proposal



Aerial model view from St. Pancras Way



Aerial model view from west



Aerial model view from Regent's Canal



Aerial model view from St. Pancras Gardens

# A shell and core approach



**Ground floor** 



Lower ground floor



Sixth and seventh floors



First - fifth floors

## **Key anchors**



Ground level anchors - delivery bay, FM and A&E



 $\mbox{\rm Mid}$  level anchors - relationship between operating theatres and plan



Top anchor - BSU and rooftop plant

### Current lower ground floor plan



# **Current ground floor plan**

### **Current stacking diagram**



### Current total GIA = 43,500m2

North wing - Lower ground, ground + 7 + rooftop plant

South wing - Lower ground, ground + 5 + roof terrace

# 03 Reviewing the massing

Oriel has a