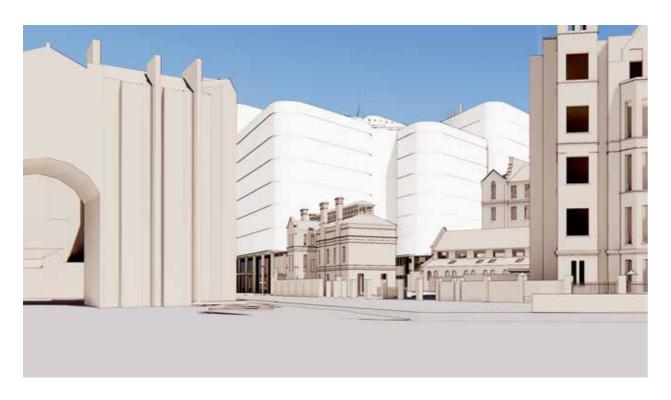

rom LG level + plant



Current proposal

Total GIA = 43, 500m<sup>2</sup>





8 storeys from LG level

Version 1 - Additional floor Total GIA = 48, 500m<sup>2</sup>

69.55m A.O.D 52.75m A.O.D

Version 2 - Additional 1 + 1/2 floor

Total GIA = 51, 500m<sup>2</sup>

8 storeys from LG level

11 storeys from LG level + plant



Aerial view from west

Aerial model view from St. Pancras Way

# **Version 2 massing**



Aerial view from west

Aerial model view from St. Pancras Way

# 04 Sections through St. Pancras Way



# 05 Heights against Ted Baker building



**Current proposal** 



Version 1



### Version 2

# **06 Comparative local views**



LBC view 4



**Existing view** 



**Current proposal** 



Version 1



Version 2



LBC view 7



**Existing view** 



**Current proposal** 







Version 2



LBC view 11



**Existing view** 



**Current proposal** 







Version 2



LBC view 13



**Existing view** 



**Current proposal** 



Version 1



Version 2