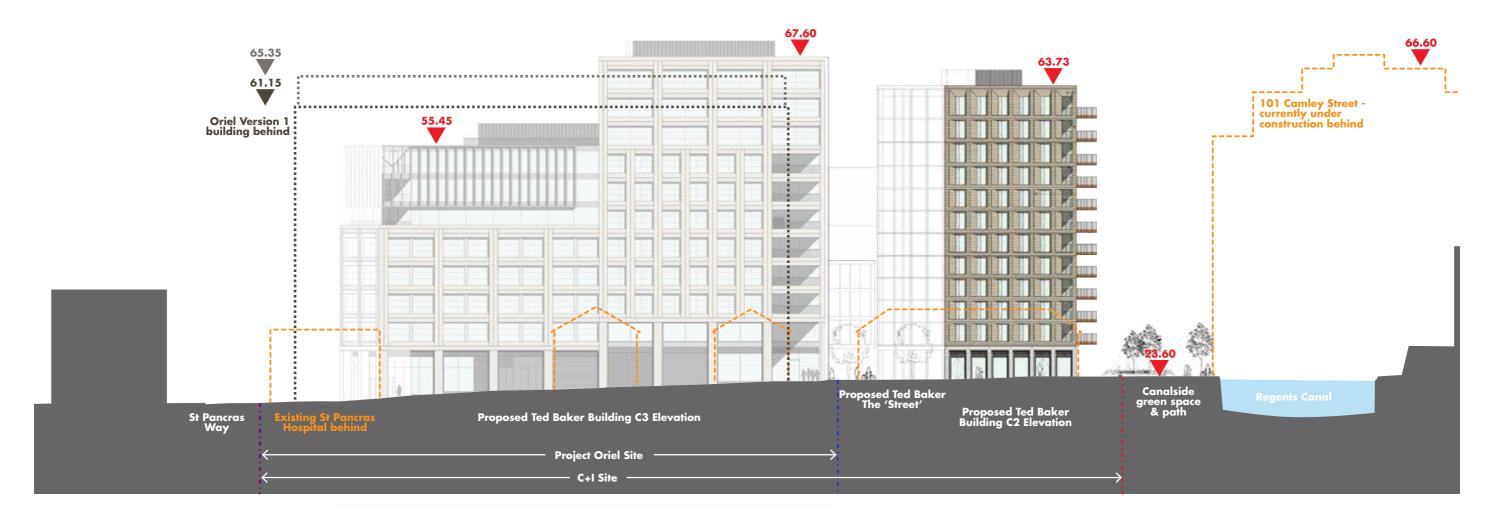

g - for biotech start-ups, pharma research, additional clinical space, e.t.c. Can we build more?

### Two versions:

- Version 1 additional full floor
- Version 2 additional one and a half floors

### 9 storeys from LG level + plant



Current proposal

Total GIA = 43, 500m<sup>2</sup>





8 storeys from LG level

Version 1 - Additional floor Total GIA = 48, 500m<sup>2</sup>

69.55m A.O.D 52.75m A.O.D

Version 2 - Additional 1 + 1/2 floor

Total GIA = 51, 500m<sup>2</sup>

8 storeys from LG level

11 storeys from LG level + plant



Aerial view from west

Aerial model view from St. Pancras Way

# **Version 2 massing**



Aerial view from west

Aerial model view from St. Pancras Way

# 04 Sections through St. Pancras Way



# 05 Heights against Ted Baker building



**Current proposal** 



Version 1



### Version 2

# **06 Comparative local views**



LBC view 4



**Existing view** 



**Current proposal** 



Version 1



Version 2



LBC view 7



**Existing view** 



**Current proposal** 







Version 2



LBC view 11



**Existing view** 



**Current proposal** 







Version 2



LBC view 13



**Existing view** 



**Current proposal** 



Version 1



Version 2