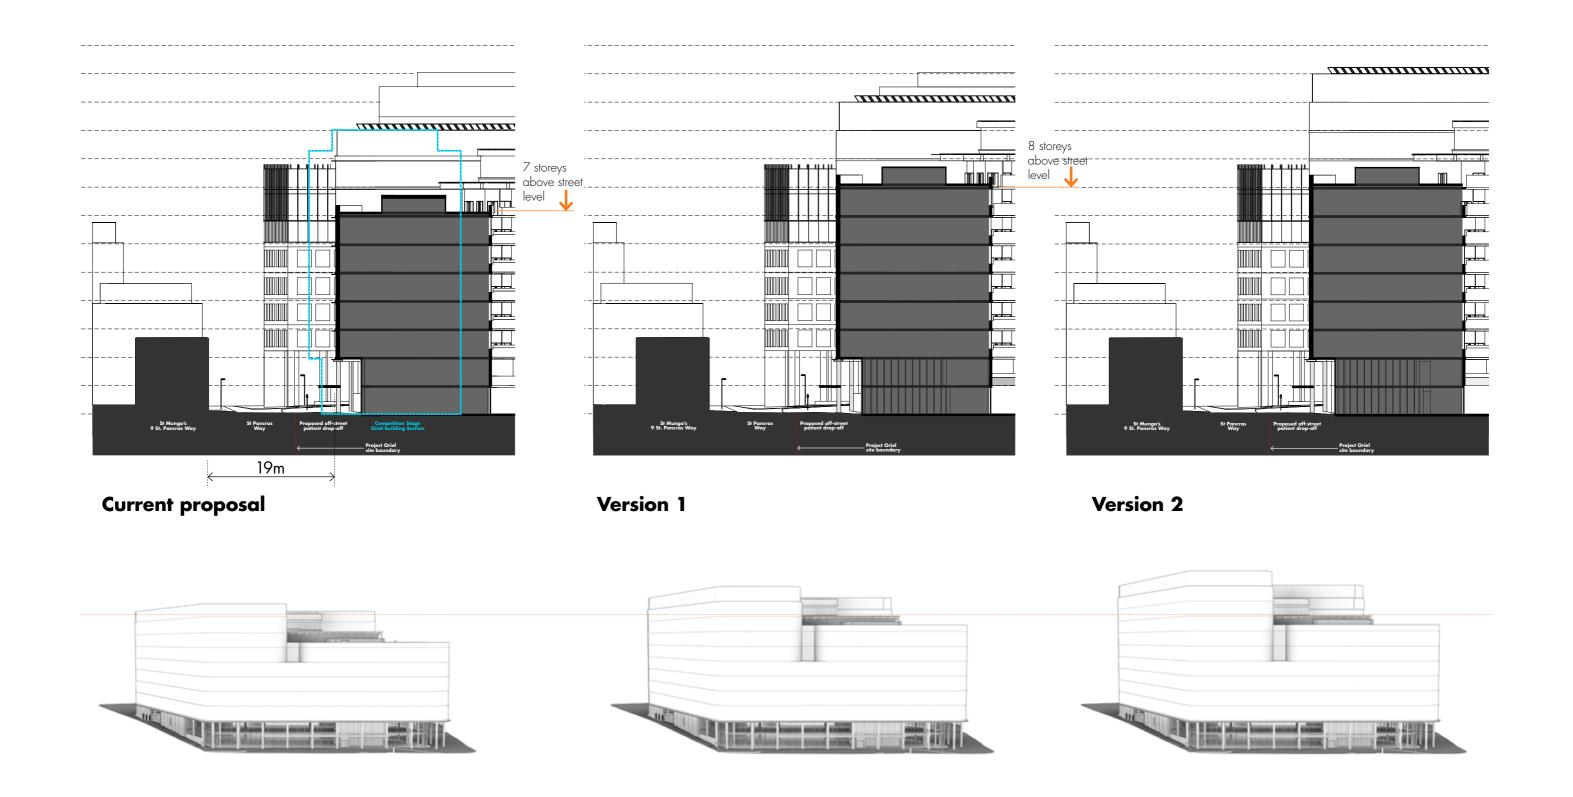

# 04 Sections through St. Pancras Way

# 05 Heights against Ted Baker building

**Current proposal** 

Version 1

### Version 2