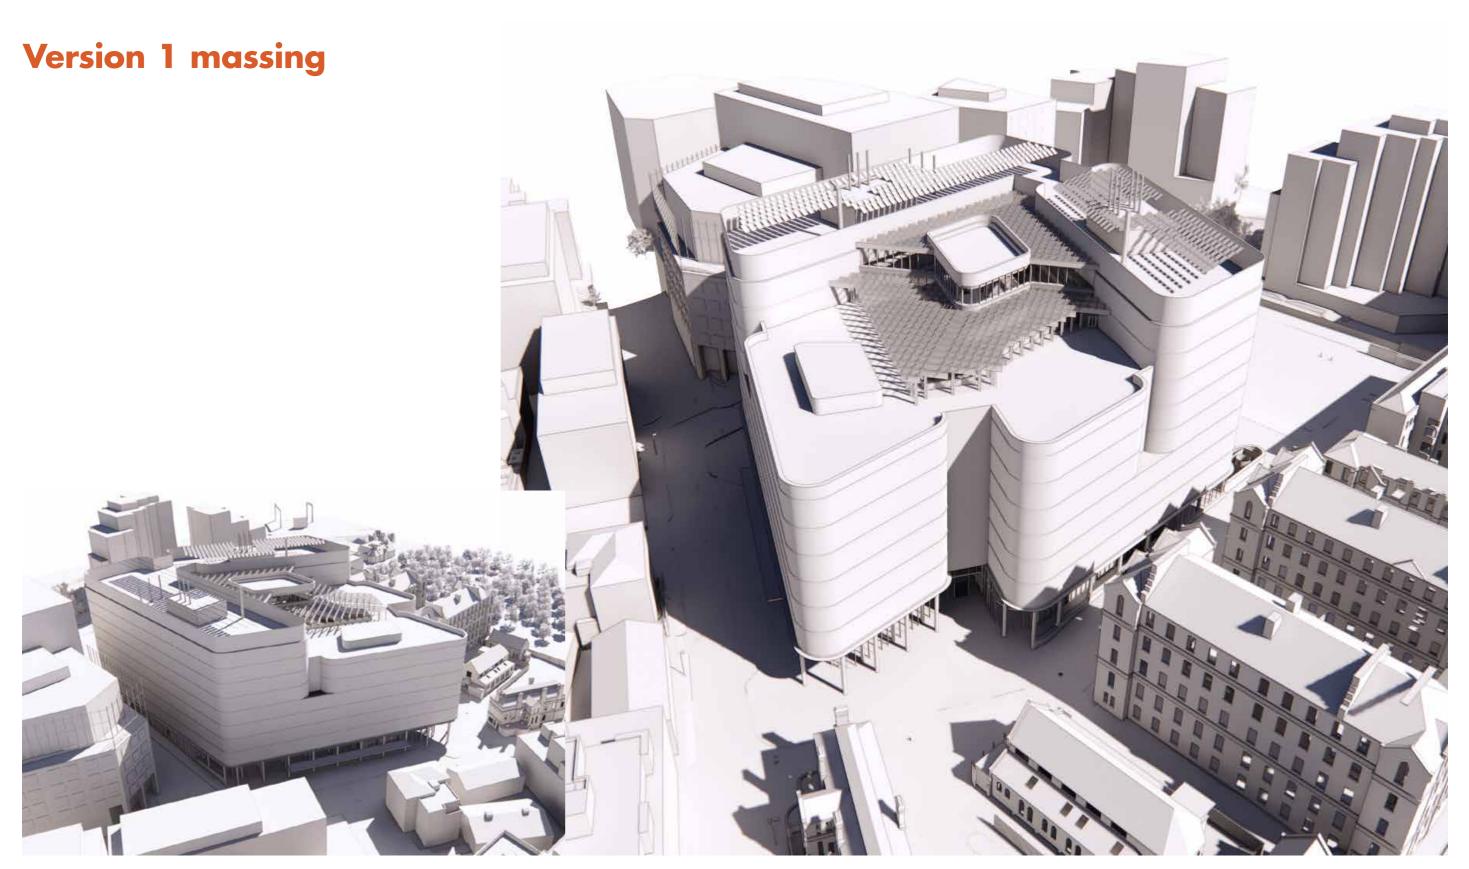

# 03 Reviewing the massing

Oriel has a desire to incorporate commercial lettable space within the building - for biotech start-ups, pharma research, additional clinical space, e.t.c. Can we build more?

### Two versions:

- Version 1 additional full floor
- Version 2 additional one and a half floors

### 9 storeys from LG level + plant

Current proposal

Total GIA = 43, 500m<sup>2</sup>

8 storeys from LG level

Version 1 - Additional floor Total GIA = 48, 500m<sup>2</sup>

69.55m A.O.D 52.75m A.O.D

Version 2 - Additional 1 + 1/2 floor

Total GIA = 51, 500m<sup>2</sup>

8 storeys from LG level

11 storeys from LG level + plant

Aerial view from west

Aerial model view from St. Pancras Way