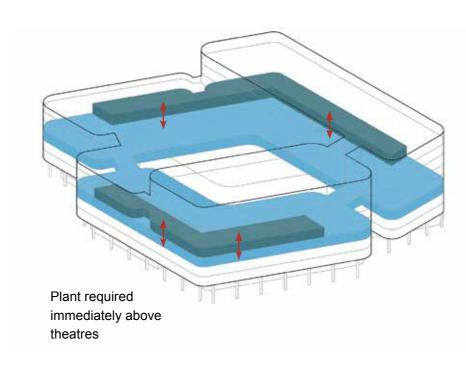

## **Key anchors**

Ground level anchors - delivery bay, FM and A&E

 $\mbox{\rm Mid}$  level anchors - relationship between operating theatres and plan

Top anchor - BSU and rooftop plant