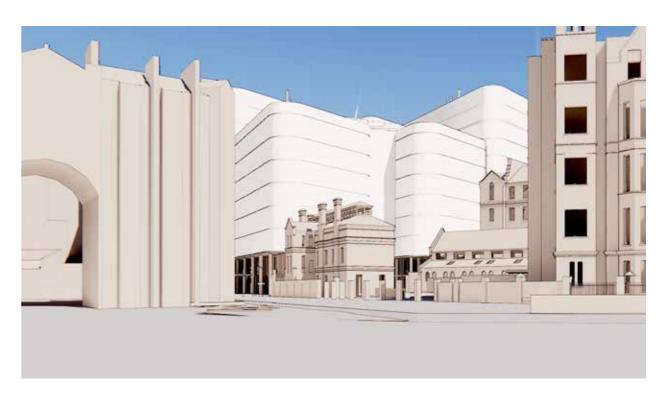

LG level + plant



Current proposal

Total GIA = 43, 500m<sup>2</sup>





8 storeys from LG level

Version 1 - Additional floor Total GIA = 48, 500m<sup>2</sup>

69.55m A.O.D 52.75m A.O.D

Version 2 - Additional 1 + 1/2 floor

Total GIA = 51, 500m<sup>2</sup>

8 storeys from LG level

11 storeys from LG level + plant



Aerial view from west

Aerial model view from St. Pancras Way

# **Version 2 massing**



Aerial view from west

Aerial model view from St. Pancras Way

# 04 Sections through St. Pancras Way



# 05 Heights against Ted Baker building



**Current proposal** 



Version 1



### Version 2

# **06 Comparative local views**



LBC view 4



**Existing view** 



**Current proposal** 



Version 1



Version 2



LBC view 7



**Existing view** 



**Current proposal** 







Version 2



LBC view 11



**Existing view** 



**Current proposal** 







Version 2



LBC view 13



**Existing view** 



**Current proposal** 



Version 1



Version 2