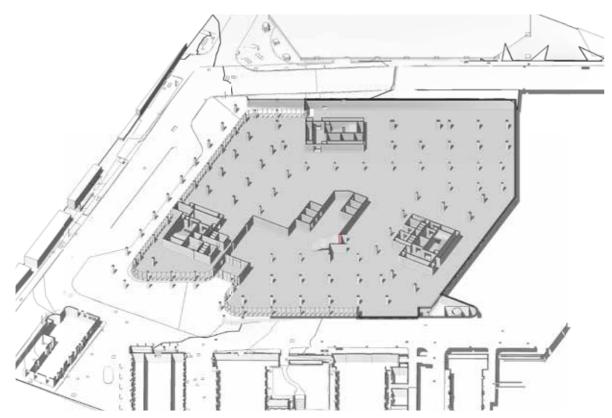

# **Contents**

- **O1** Scheme at last meeting
- Current proposal
- Reviewing the massing
- Sections through St. Pancras Way
- Heights against Ted Baker building
- Comparative local views

# 01 Scheme at last meeting

### **Site Plan**



Agreed routes and connections across the wider site



Illustrative site plan with current scheme





### Access, servicing and deliveries plan



### Lower ground floor plan



### **Ground floor plan**



# **02** Current proposal



Aerial model view from St. Pancras Way



Aerial model view from west



Aerial model view from Regent's Canal



Aerial model view from St. Pancras Gardens

# A shell and core approach



**Ground floor** 



Lower ground floor



Sixth and seventh floors



First - fifth floors

## **Key anchors**



Ground level anchors - delivery bay, FM and A&E



 $\mbox{\rm Mid}$  level anchors - relationship between operating theatres and plan



Top anchor - BSU and rooftop plant

### Current lower ground floor plan



# **Current ground floor plan**

### **Current stacking diagram**



### Current total GIA = 43,500m2

North wing - Lower ground, ground + 7 + rooftop plant

South wing - Lower ground, ground + 5 + roof terrace

# 03 Reviewing the massing

Oriel has a desire to incorporate commercial lettable space within the building - for biotech start-ups, pharma research, additional clinical space, e.t.c. Can we build more?

### Two versions:

- Version 1 additional full floor
- Version 2 additional