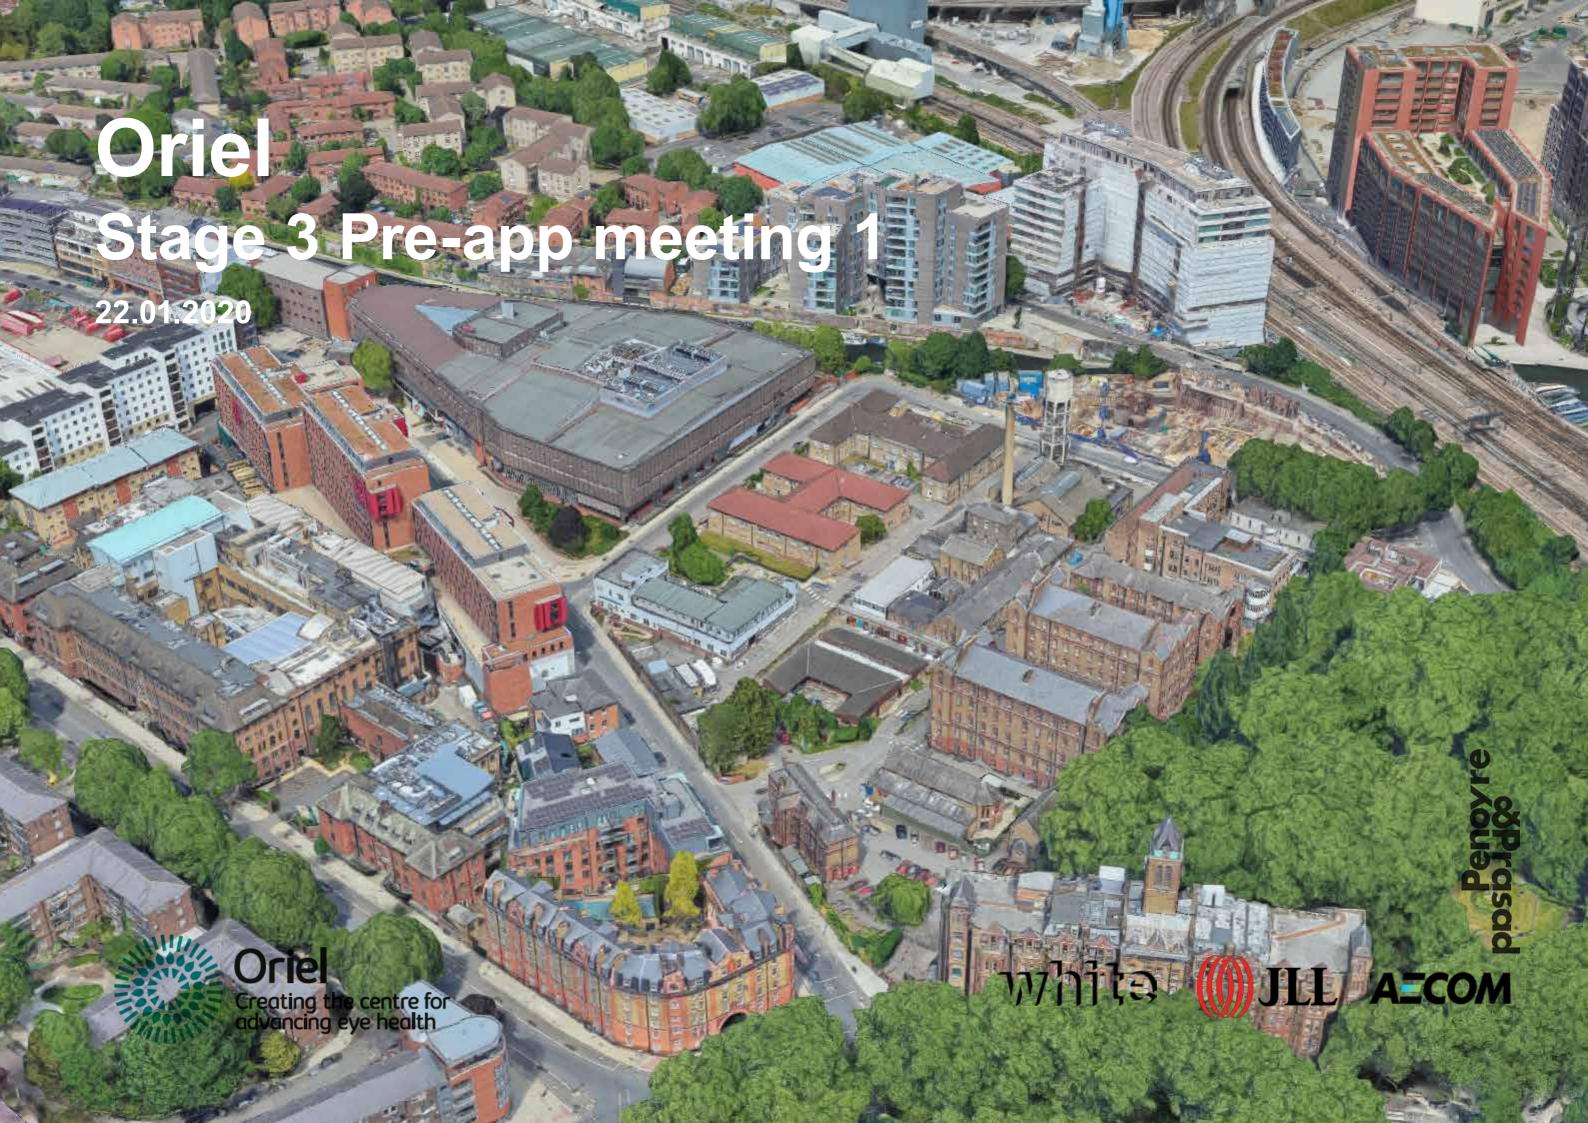

# **Contents**

- **O1** Scheme at last meeting
- Current proposal
- Reviewing the massing
- Sections through St. Pancras Way
- Heights against Ted Baker building
- Comparative local views