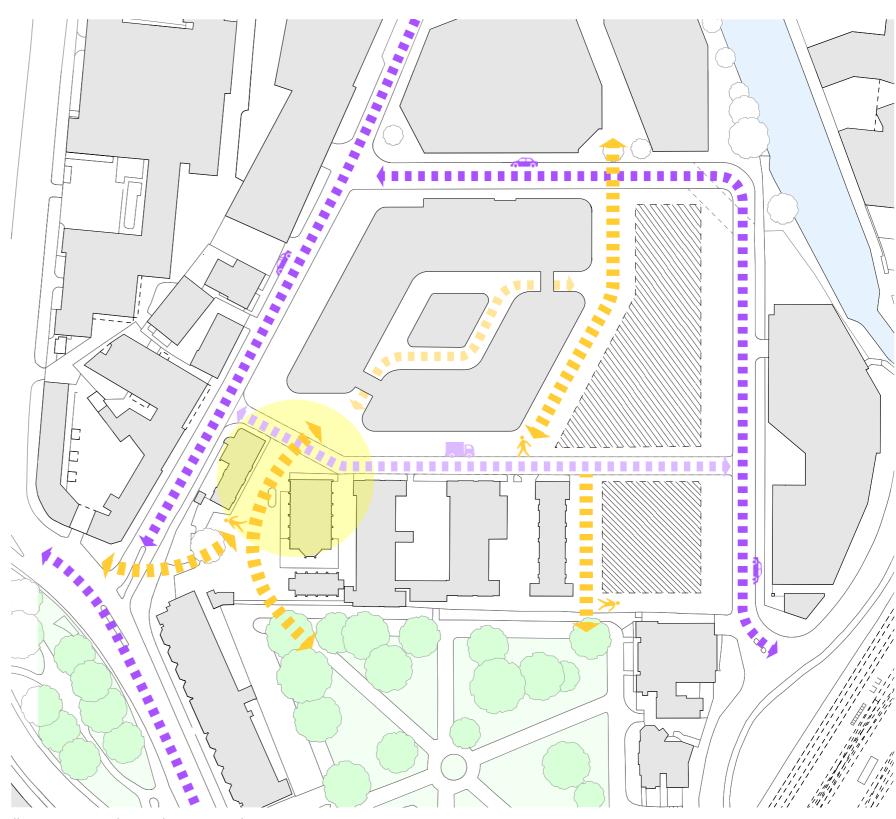

# **Contents**

- **O1** Scheme at last meeting
- Current proposal
- Reviewing the massing
- Sections through St. Pancras Way
- Heights against Ted Baker building
- Comparative local views

# 01 Scheme at last meeting

### **Site Plan**



Agreed routes and connections across the wider site



Illustrative site plan with current scheme





### Access, servicing and deliveries plan



### Lower ground floor plan



### **Ground floor plan**



# **02** Current proposal



Aerial model view from St. Pancras Way



Aerial model view from west



Aerial model view from Regent's Canal



Aerial model view from St. Pancras Gardens

# A shell and core approach



**Ground floor** 



Lower ground floor



Sixth and seventh floors



First - fifth floors

## **Key anchors**



Ground level anchors - delivery bay, FM and A&E



 $\mbox{\rm Mid}$  level anchors - relationship between operating theatres and plan



Top anchor - BSU and rooftop plant

### Current lower ground floor plan



# **Current ground floor plan**

### **Current stacking diagram**



### Current total GIA = 43,500