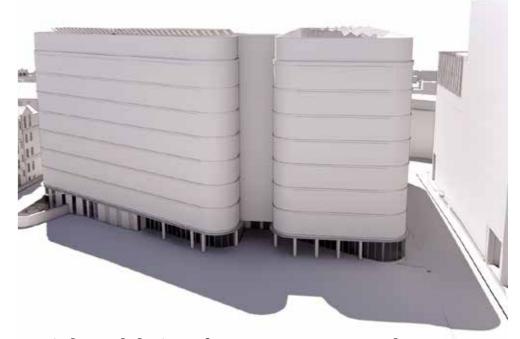

# **02** Current proposal

Aerial model view from St. Pancras Way

Aerial model view from west

Aerial model view from Regent's Canal

Aerial model view from St. Pancras Gardens

### Current total GIA = 43,500m2

North wing - Lower ground, ground + 7 + rooftop plant

South wing - Lower ground, ground + 5 + roof terrace