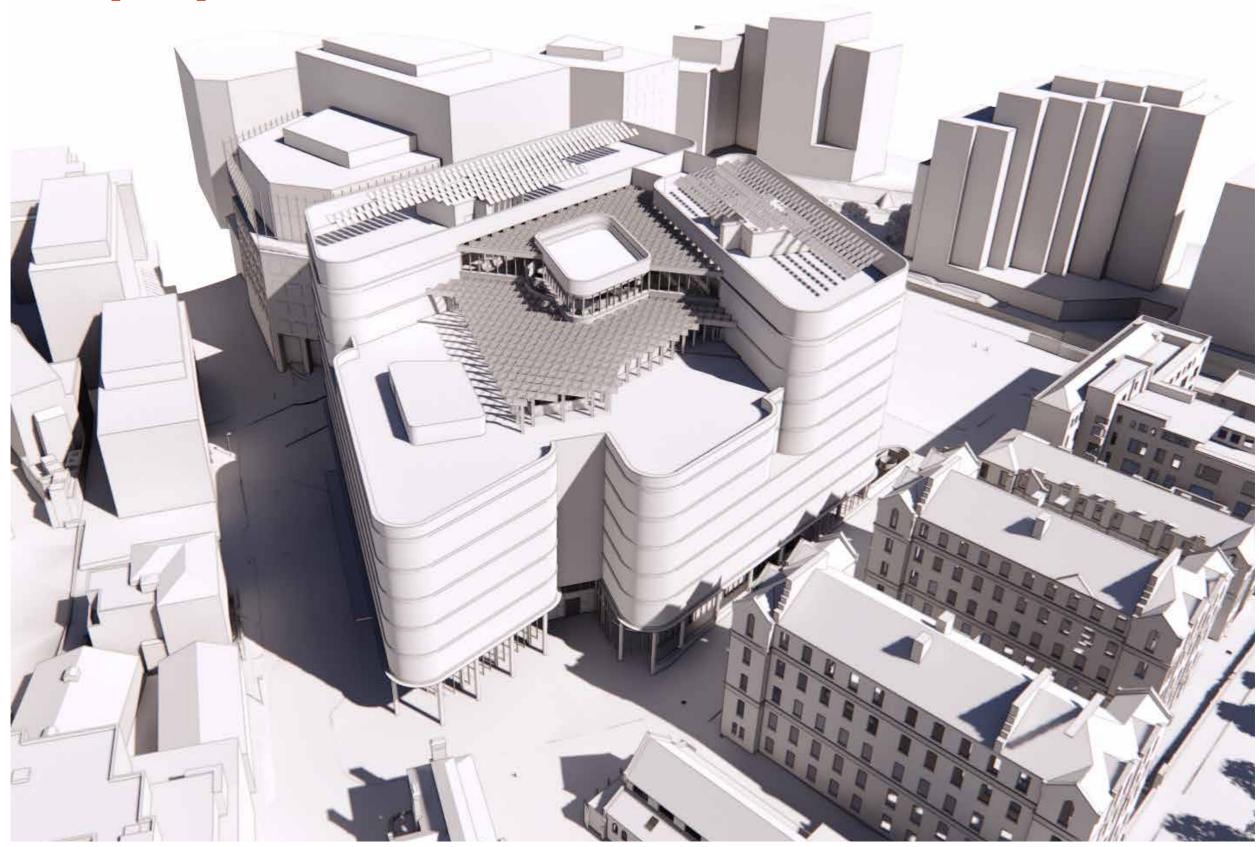

# **02** Current proposal

Aerial model view from St. Pancras Way

Aerial model view from west

Aerial model view from Regent's Canal

Aerial model view from St. Pancras Gardens

### Current lower ground floor plan

# **Current ground floor plan**

### **Current stacking diagram**

### Current total GIA = 43,500m2

North wing - Lower ground, ground + 7 + rooftop plant

South wing - Lower ground, ground + 5 + roof terrace