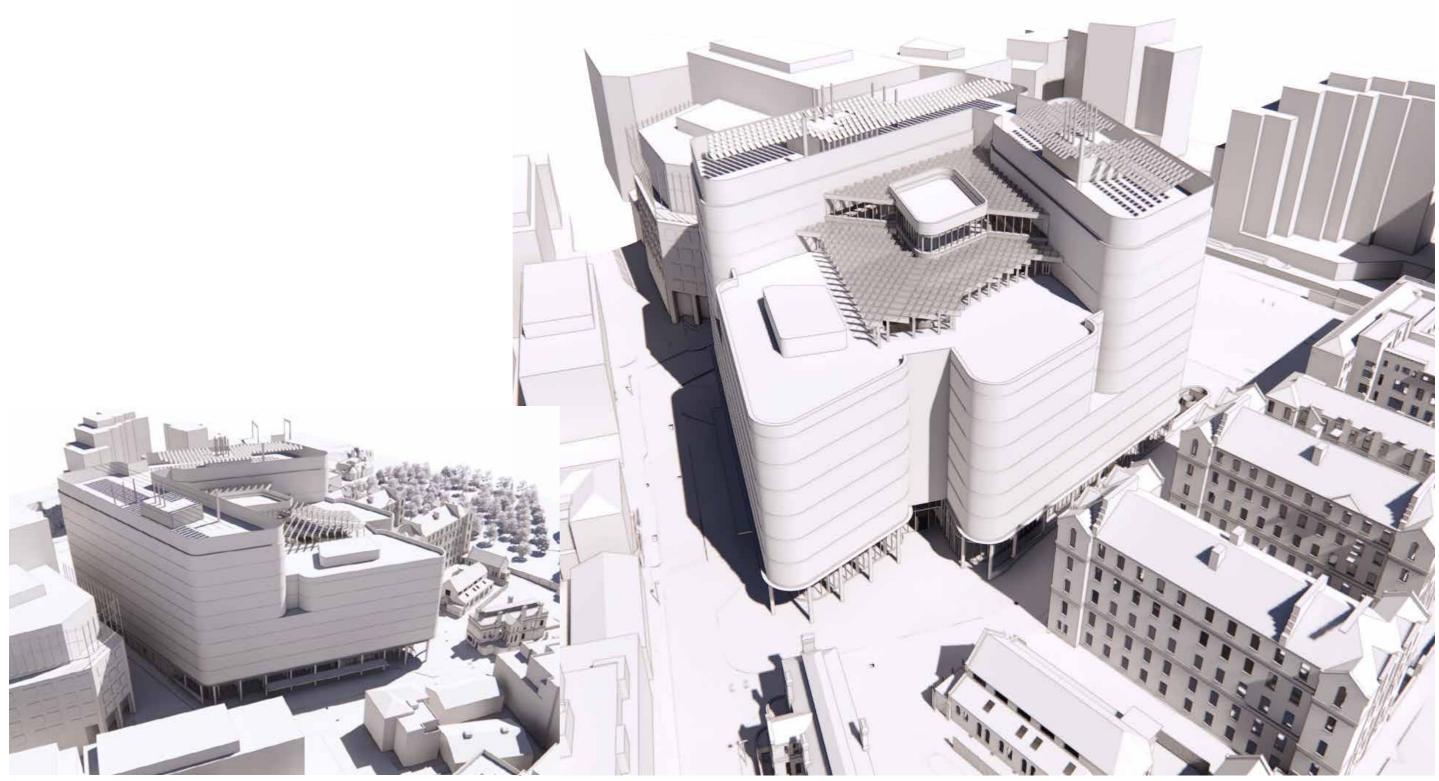

# **Version 2 massing**

Aerial view from west

Aerial model view from St. Pancras Way