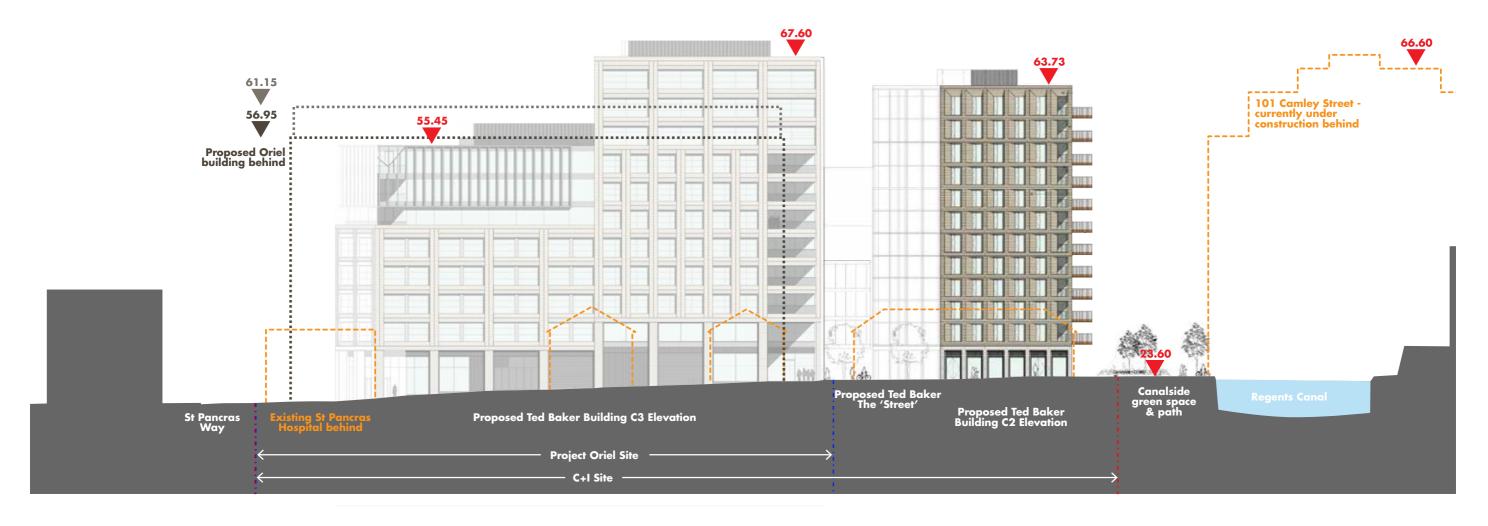

# 05 Heights against Ted Baker building

**Current proposal** 

Version 1

### Version 2