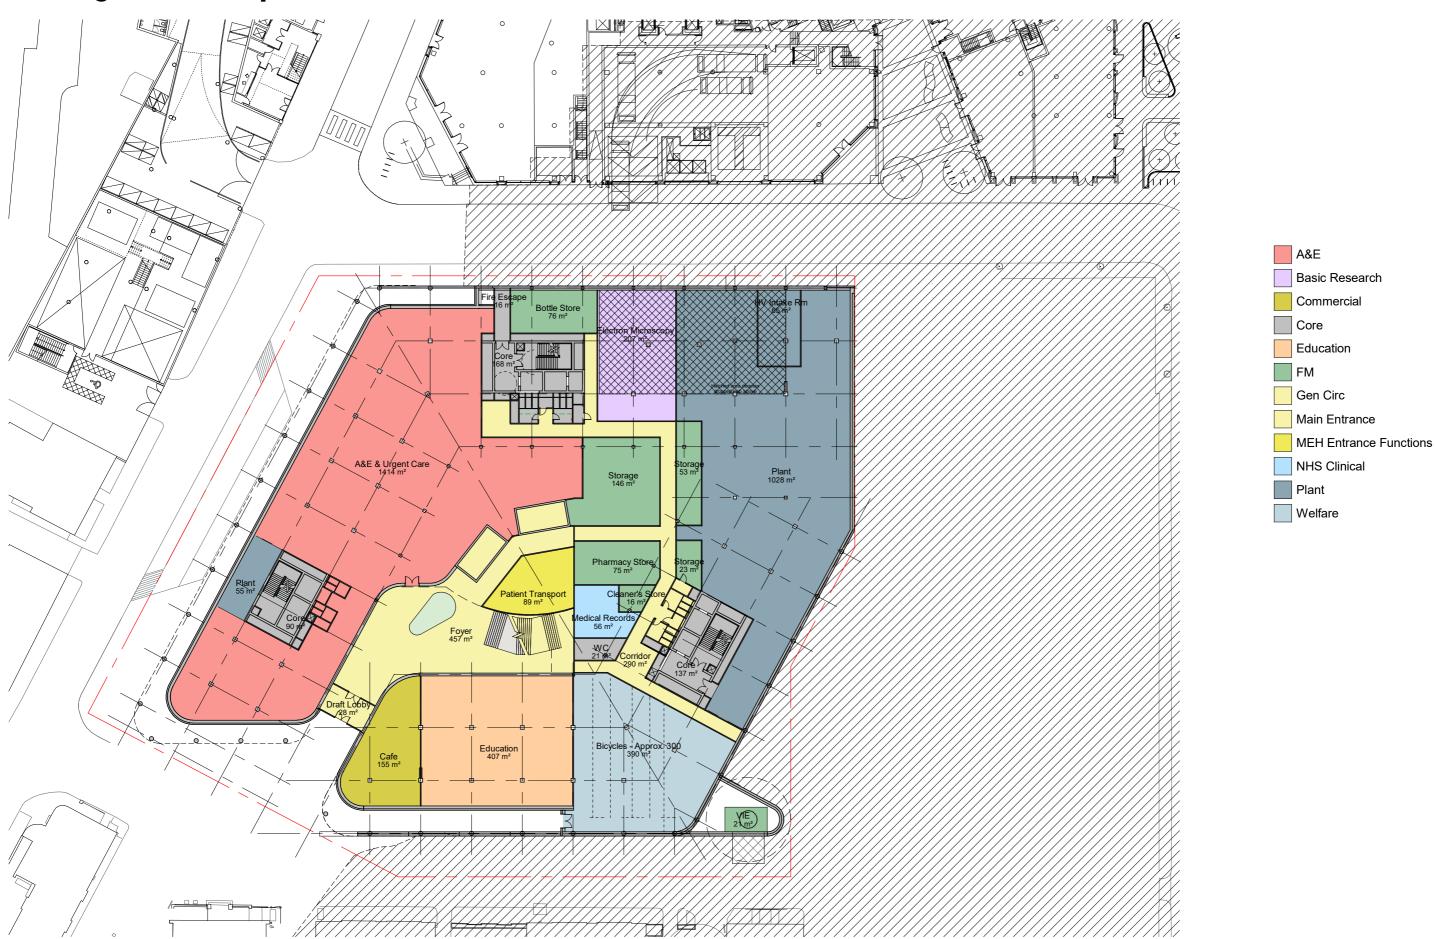

# **Contents**

- **O1** Scheme at last meeting
- Current proposal
- Reviewing the massing
- Sections through St. Pancras Way
- Heights against Ted Baker building
- Comparative local views

# 01 Scheme at last meeting

### **Site Plan**



Agreed routes and connections across the wider site



Illustrative site plan with current scheme





### Access, servicing and deliveries plan



### Lower ground floor plan



### **Ground floor plan**



# **02** Current proposal



Aerial model view from St. Pancras Way



Aerial model view from west



Aerial model view from Regent's Canal



Aerial model view from St. Pancras Gardens

# A shell and core approach



**Ground floor** 



Lower ground floor



Sixth and seventh floors



First - fifth floors

## **Key anchors**



Ground level anchors - delivery bay, FM and A&E



 $\mbox{\rm Mid}$  level anchors - relationship between operating theatres and plan



Top anchor - BSU and rooftop plant

### Current lower ground floor plan



# **Current ground floor plan**

### **Current stacking diagram**



### Current total GIA = 43,500m2

North wing - Lower ground, ground + 7 + rooftop plant

South wing - Lower ground, ground + 5 + roof terrace

# 03 Review