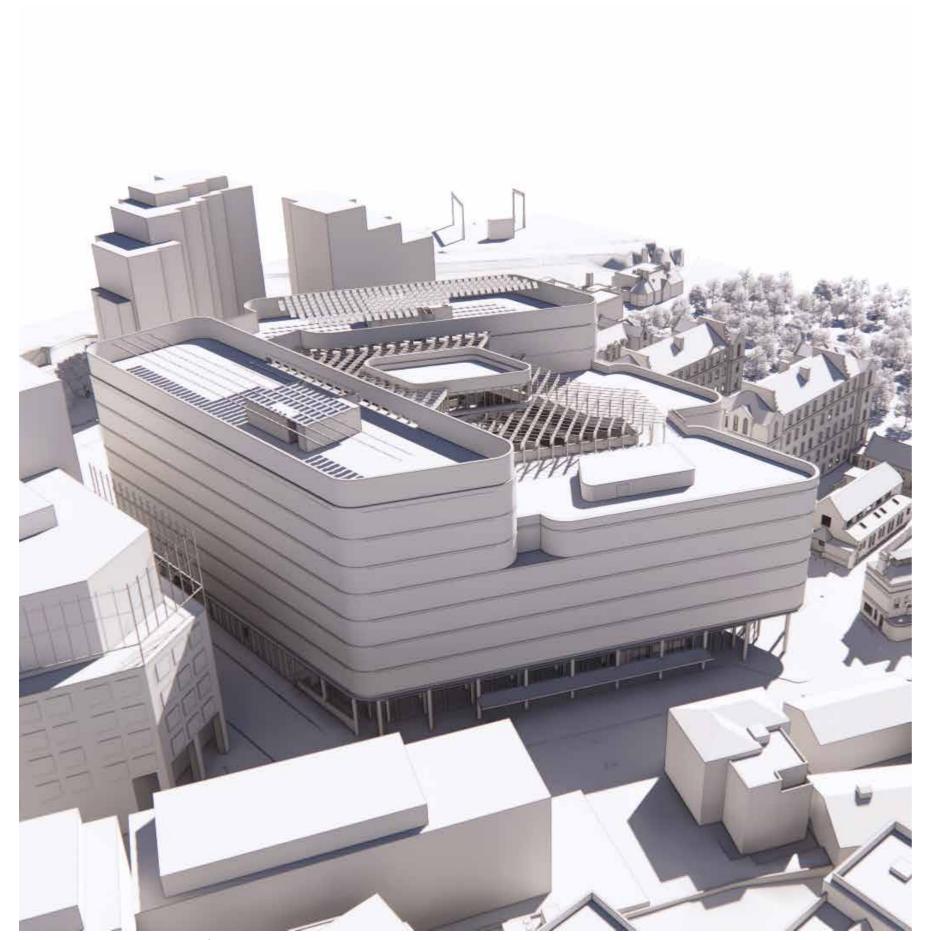

# **02** Current proposal

Aerial model view from St. Pancras Way

Aerial model view from west

Aerial model view from Regent's Canal

Aerial model view from St. Pancras Gardens

### Current lower ground floor plan

# **Current ground floor plan**

### **Current stacking diagram**

### Current total GIA = 43,500m2

North wing - Lower ground, ground + 7 + rooftop plant

South wing - Lower ground, ground + 5 + roof terrace