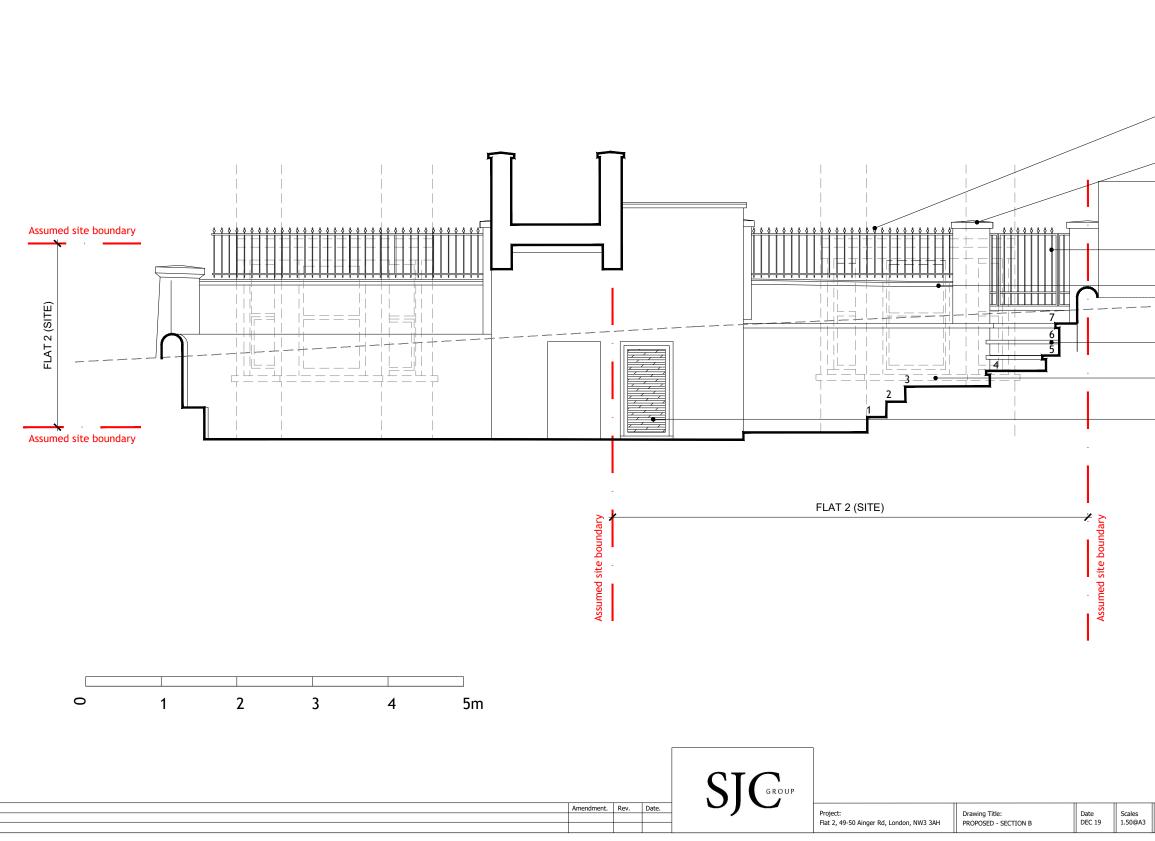

| —New painted metal<br>railings                                           |
|--------------------------------------------------------------------------|
| —New masonry pier<br>with capping to match<br>existing                   |
|                                                                          |
| —New painted metal<br>locking gate                                       |
| <br>—New coping stone to<br>match existing                               |
| <br>—New stone steps                                                     |
| New rendered wall                                                        |
| <br>—New painted metal<br>louvered security door<br>to under stair store |