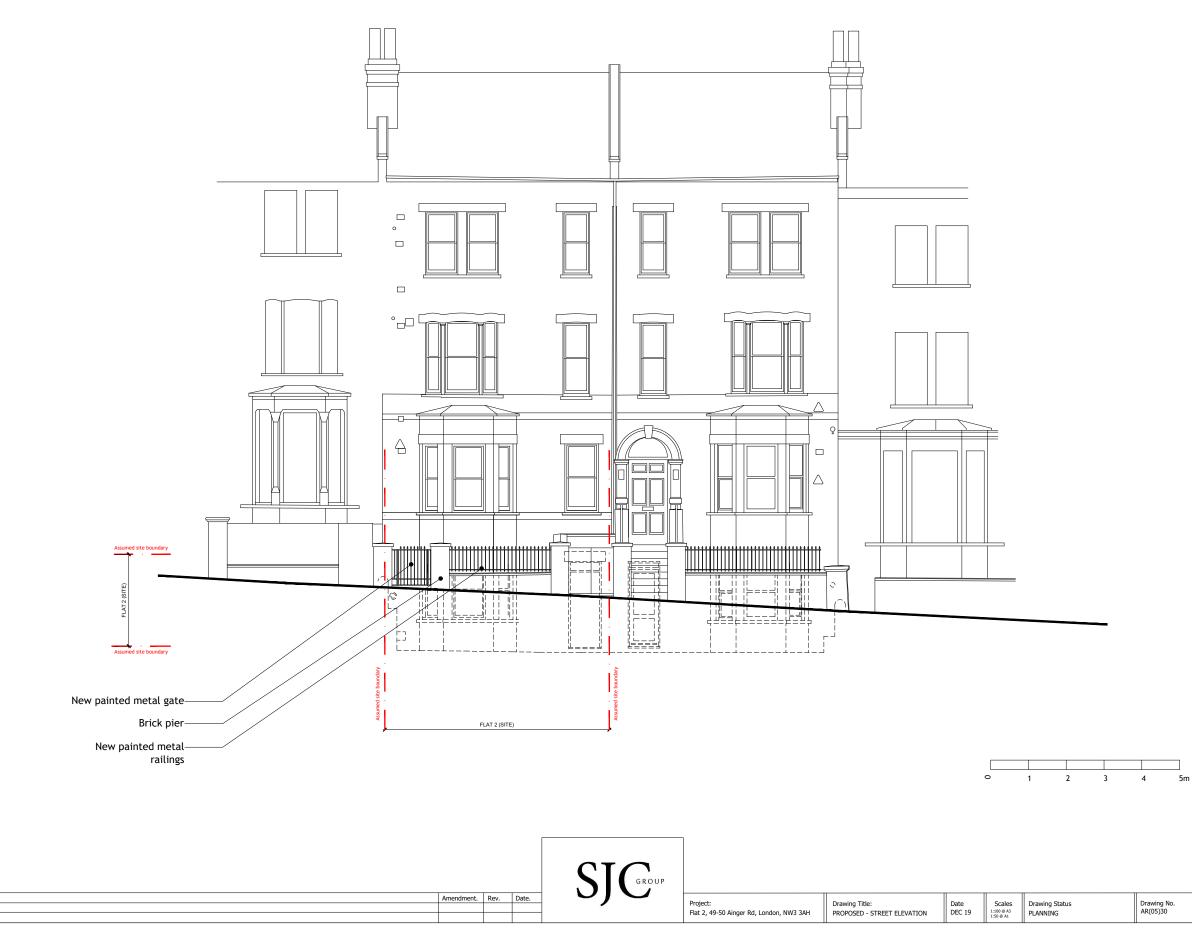

|          | Drawing Status<br>PLANNING | Drawing No.<br>AR(05)30 | - | NOTES:<br>THIS DRIVEN IS FOR RECEIVE ONLY AND IS NOT A CONSTRUCTION DRAWING<br>ALL LOWERGON TO BE CHORED ON SITE OF CONTRACTOR<br>CON OUT COLLE FROM THIS DRAWING<br>MELESCONTENDUS EXTERCAL LOWERGOODS ARE IN MILLIPHTERS<br>()) | C |
|----------|----------------------------|-------------------------|---|-----------------------------------------------------------------------------------------------------------------------------------------------------------------------------------------------------------------------------------|---|
| <u> </u> |                            |                         |   |                                                                                                                                                                                                                                   |   |